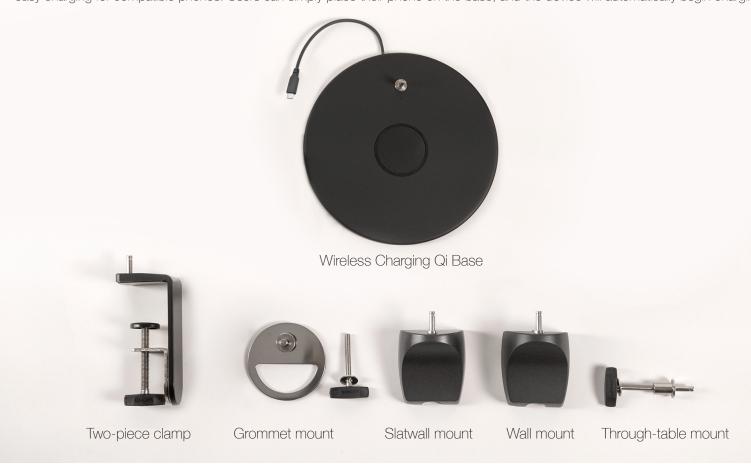

The Focaccia Solo Lamp was designed to encompass a minimal footprint. Koncept designers amplified this idea by ensuring that the lamp is compatible with a variety of Koncept's mounting options. When users incorporate desk clamps, grommet mounts and hardwire wall mounts, they automatically create more desk space. The lamp's power cord is barely visible with these mounts. The Qi base provides quick and easy charging for compatible phones. Users can simply place their phone on the base, and the device will automatically begin charging.

#### Mounting Options/Accessories\*

(MT-02-D045)

Wireless Charging Base (MT-02-D043)

Wall mount (MT01W1)

Grommet mount

(MT-01-G001)