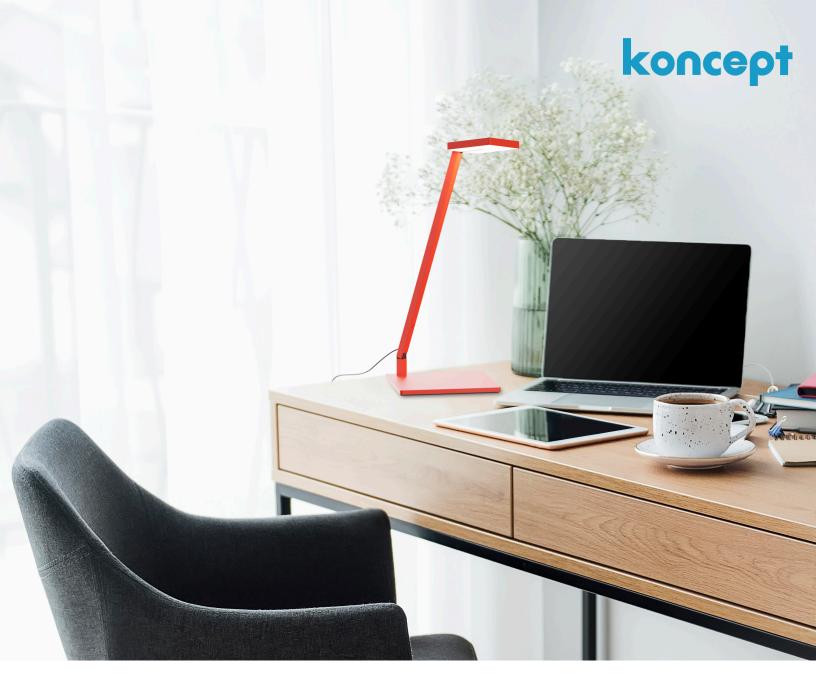

# Focaccia solo desk lamp

Designers Kenneth Ng, Edmund Ng

Best of NeoCon GOLD 2022

The Focaccia Solo Lamp is a compact version of the Focaccia Desk. It still comes standard with a slim and flexible body that can be bent at the joints, and swiveled at the base, but instead features one arm to fit into those smaller areas. The diffused square spotlight head is able to adjust light color from 2700 K (warm) to 5000 K (white), and brightness level with a touch strip on the top. Additionally, the Solo model includes an occupancy sensor, and a USB-C charging port for charging devices. This contemporary lamp is functional, stylish, and compact.

The Focaccia Solo Lamp was designed to encompass a minimal footprint. Koncept designers amplified this idea by ensuring that the lamp is compatible with a variety of Koncept's mounting options. When users incorporate desk clamps, grommet mounts and hardwire wall mounts, they automatically create more desk space. The lamp's power cord is barely visible with these mounts. The Qi base provides quick and easy charging for compatible phones. Users can simply place their phone on the base, and the device will automatically begin charging.