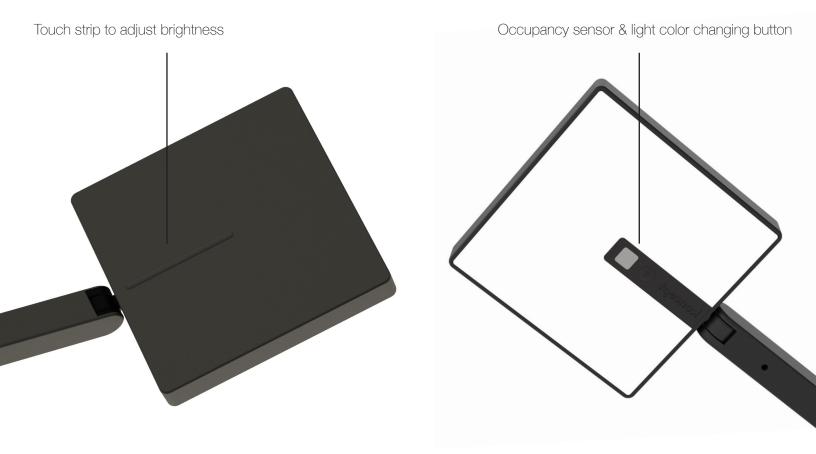

# Focaccia solo desk lamp

Designers Kenneth Ng, Edmund Ng

Best of NeoCon GOLD 2022

The Focaccia Solo Lamp is a compact version of the Focaccia Desk. It still comes standard with a slim and flexible body that can be bent at the joints, and swiveled at the base, but instead features one arm to fit into those smaller areas. The diffused square spotlight head is able to adjust light color from 2700 K (warm) to 5000 K (white), and brightness level with a touch strip on the top. Additionally, the Solo model includes an occupancy sensor, and a USB-C charging port for charging devices. This contemporary lamp is functional, stylish, and compact.

L-90 Rated Lifespan: 60,000 hours Color Rendering Index: 90+

Brightness Adjustability: Continuous dimming (touchstrip)

Material: Aluminum, plastic Safety Rating: C-UL-US Certified Warranty: 5 years 100-240V Voltage: