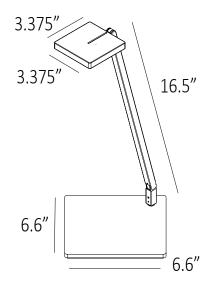

# Focaccia solo desk lamp

Designers Kenneth Ng, Edmund Ng

Best of NeoCon GOLD 2022

The Focaccia Solo Lamp is a compact version of the Focaccia Desk. It still comes standard with a slim and flexible body that can be bent at the joints, and swiveled at the base, but instead features one arm to fit into those smaller areas. The diffused square spotlight head is able to adjust light color from 2700 K (warm) to 5000 K (white), and brightness level with a touch strip on the top. Additionally, the Solo model includes an occupancy sensor, and a USB-C charging port for charging devices. This contemporary lamp is functional, stylish, and compact.

### **Dimensions**