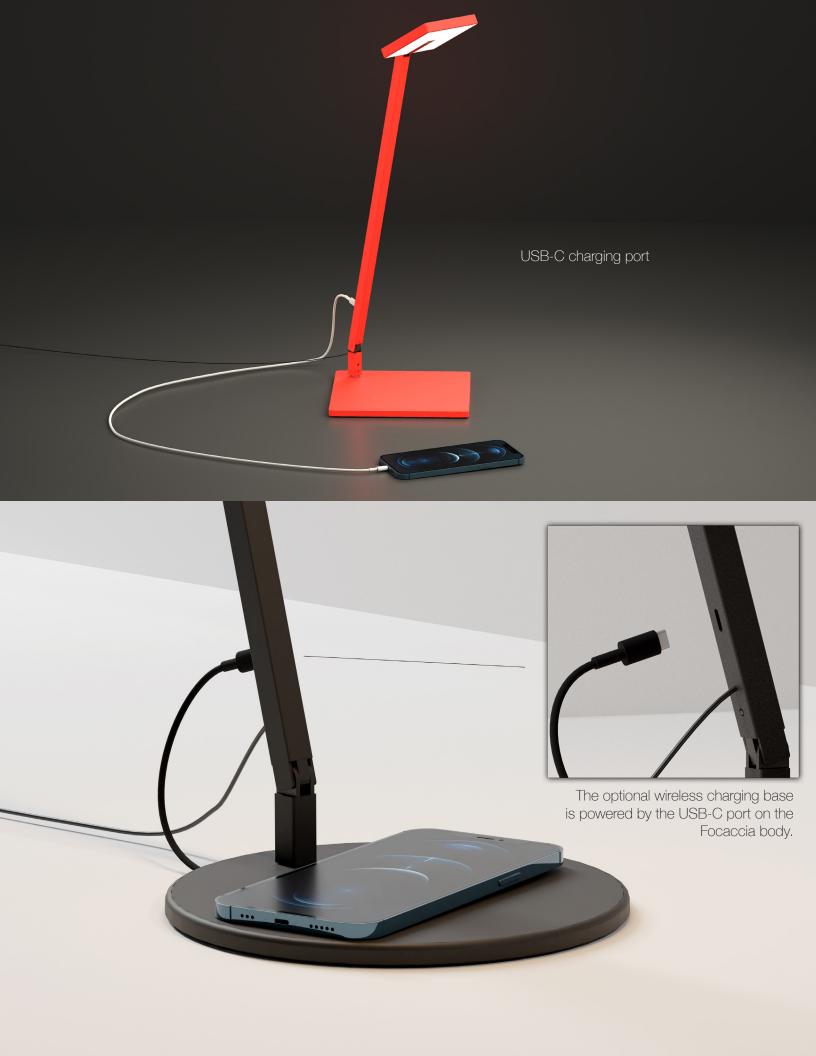

# Focaccia solo desk lamp

Designers Kenneth Ng, Edmund Ng

Best of NeoCon GOLD 2022

The Focaccia Solo Lamp is a compact version of the Focaccia Desk. It still comes standard with a slim and flexible body that can be bent at the joints, and swiveled at the base, but instead features one arm to fit into those smaller areas. The diffused square spotlight head is able to adjust light color from 2700 K (warm) to 5000 K (white), and brightness level with a touch strip on the top. Additionally, the Solo model includes an occupancy sensor, and a USB-C charging port for charging devices. This contemporary lamp is functional, stylish, and compact.

The Focaccia Solo Lamp was designed to encompass a minimal footprint. Koncept designers amplified this idea by ensuring that the lamp is compatible with a variety of Koncept's mounting options. When users incorporate desk clamps, grommet mounts and hardwire wall mounts, they automatically create more desk space. The lamp's power cord is barely visible with these mounts. The Qi base provides quick and easy charging for compatible phones. Users can simply place their phone on the base, and the device will automatically begin charging.