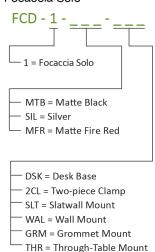

## Focaccia Solo

#### **Technical Information**

Occupancy Sensor: USB-C port: Color Temperature: Lumens:

Energy Consumption:

Standard Finishes:

Focaccia Solo Built-in Built-in

2,700K - 5000K 460 7 W

Matte Black, Silver, Matte Fire Red