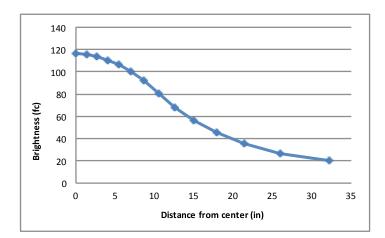

ce, cost-effective project outcomes through an early analysis of the interrelationships among systems.

Koncept's LED desktop and task lighting provides finer control over lighting levels in occupied spaces. With personal lighting in place, elimination or downsizing of building lighting systems is possible.

#### **Interior Lighting**

To promote occupants' productivity, comfort and well-being by providing high-quality lighting. Koncept's portable task lighting products provide more than three lighting levels that occupants can easily adjust to suit their needs. Furthermore, all Koncept lighting products use high quality LED light sources with CRI over 80 and L70 rated lifespan over 50,000 hours. Desktop and task personal lighting also provide the opportunity to reduce overhead lighting.