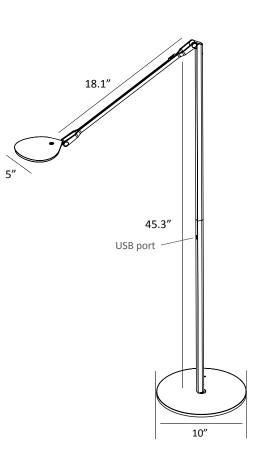

motion of its movement. A USB port is located in the lower body for as a charging option for phones, tablets, et cetera.

Floor







Splitty Floor Lamp's diffused and dimmable light can be enjoyed for tasks such as reading or simply for ambience. Turn the LED head towards a wall to cast a soft, warm glow.



Lumens: 500 117 Footcandles: 1259 Lux: Energy Consumption: 5.8 W Rated Lifespan: 50,000 hours Color Temperature: Warm (3,500 K) Color Rendering Index (CRI): 82 Brightness Adjustability: Continuous dimming Material: Aluminum, plastic USB port: Built-in; 1A Occupancy Sensor: N/A C-UL-US Certified Safety Rating: Voltage: 120V Standard Finishes: Silver, Matte Black, Matte White, Matte Grey, Matte Pacific Blue, Matte Leaf Green, Matte Orange



\_\_\_\_ MOR = Matte Orange

# Dimensions



### Photometrics: Light source placed 15" away from work surface

## **LEED** Information

#### **Integrative Process**

To support high-performance, cost-effective project outcomes through an early analysis of the interrelationships among systems.

Koncept's LED desktop and task lighting provides finer control over lighting levels in occupied spaces. With personal lighting in place, elimination or downsizing of building lighting systems is possible.

#### **Interior Lighting**

To promote occupants' productivity, comfort and well-being by providing high-quality lighting. Koncept's portable task lighting products provide more than three lighting levels that occupants can easily adjust to suit their needs. Furthermore, all Koncept lighting products use high quality LED light sources with