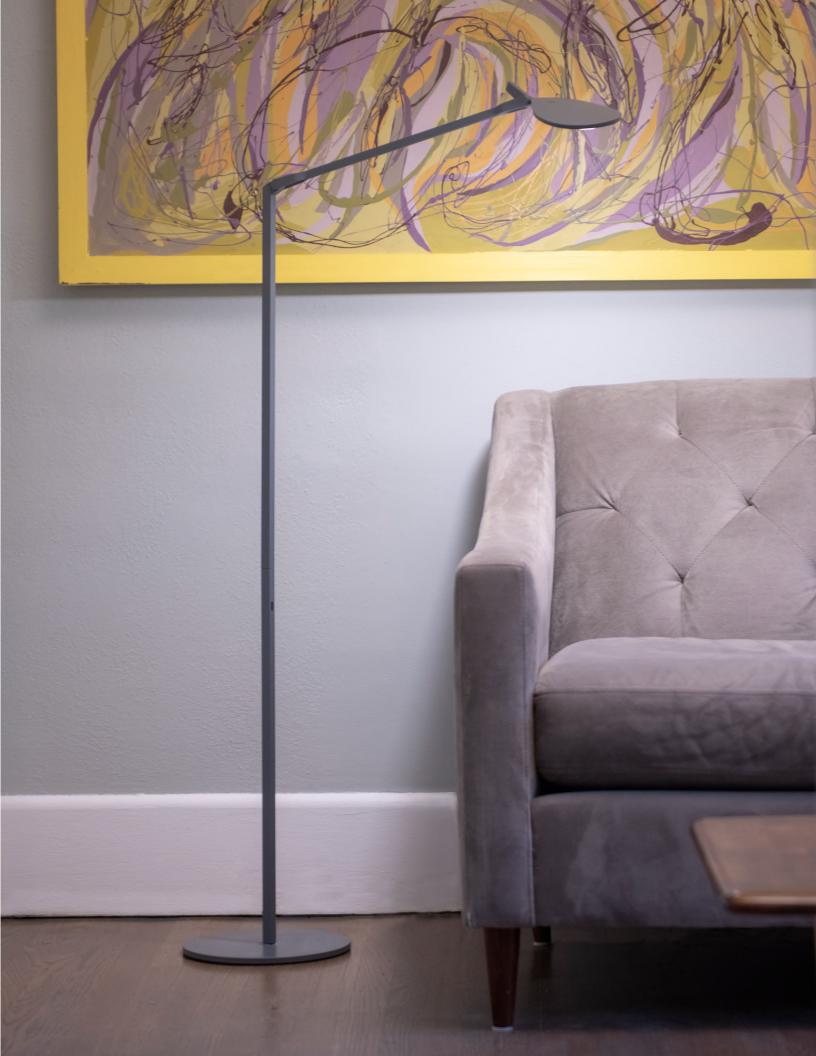

# KONCEPT

Dynamic. Efficient. Flexible.

Splitty floor lamp

Designers Kenneth Ng, Edmund Ng

Splitty Floor Lamp delivers maximum functionality with a contemporary profile. The shape of the LED head reflects the root of its inspiration: water droplets. The fluidity of water is also referenced in the smooth and fluid motion of its movement. A USB port is located in the lower body for as a charging option for phones, tablets, et cetera.

Floor

Splitty Floor Lamp's diffused and dimmable light can be enjoyed for tasks such as reading or simply for ambience. Turn the LED head towards a wall to cast a soft, warm glow.

Lumens: 500 117 Footcandles: 1259 Lux: Energy Consumption: 5.8 W Rated Lifespan: 50,000 hours Color Temperature: Warm (3,500 K) Color Rendering Index (CRI): 82 Brightness Adjustability: Continuous dimming Material: Aluminum, plastic USB port: Built-in; 1A Occupancy Sensor: N/A C-UL-US Certified Safety Rating: Voltage: 120V Standard Finishes: Silver, Matte Black, Matte White, Matte Grey, Matte Pacific Blue, Matte Leaf Green, Matte Orange