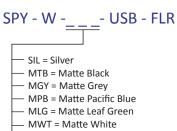

Floor

Splitty Floor Lamp's diffused and dimmable light can be enjoyed for tasks such as reading or simply for ambience. Turn the LED head towards a wall to cast a soft, warm glow.

Lumens: 500 117 Footcandles: 1259 Lux: Energy Consumption: 5.8 W Rated Lifespan: 50,000 hours Color Temperature: Warm (3,500 K) Color Rendering Index (CRI): 82 Brightness Adjustability: Continuous dimming Material: Aluminum, plastic USB port: Built-in; 1A Occupancy Sensor: N/A C-UL-US Certified Safety Rating: Voltage: 120V Standard Finishes: Silver, Matte Black, Matte White, Matte Grey, Matte Pacific Blue, Matte Leaf Green, Matte Orange

\_\_\_\_ MOR = Matte Orange