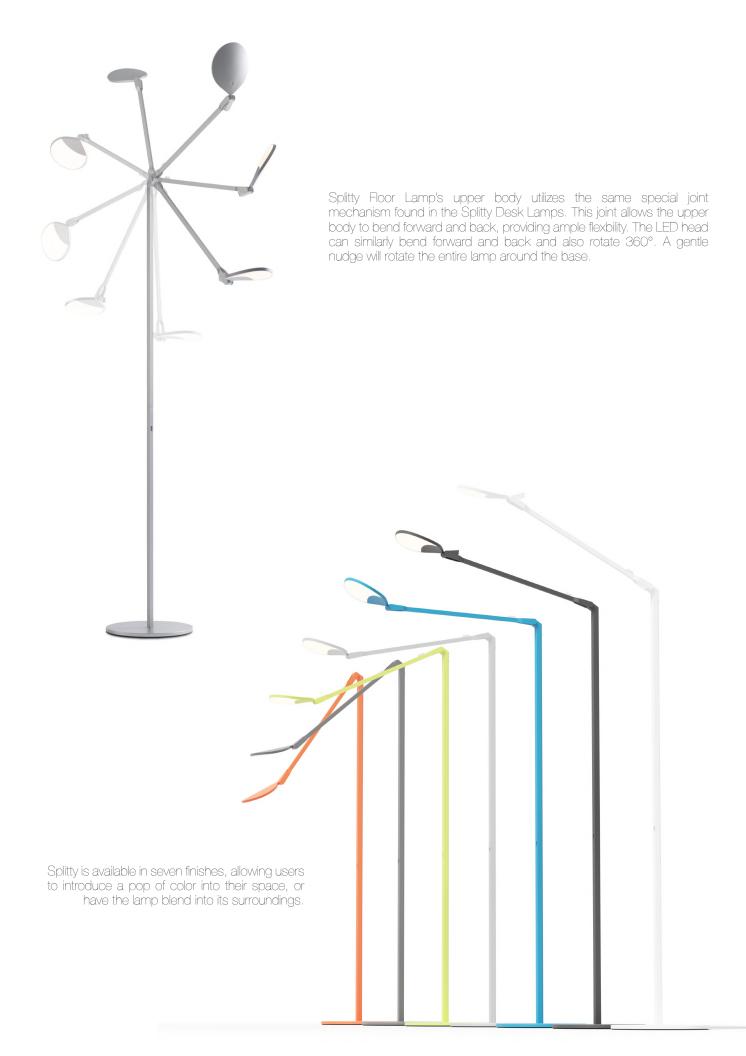

# KONCEPT

Dynamic. Efficient. Flexible.

Splitty floor lamp

Designers Kenneth Ng, Edmund Ng

Splitty Floor Lamp delivers maximum functionality with a contemporary profile. The shape of the LED head reflects the root of its inspiration: water droplets. The fluidity of water is also referenced in the smooth and fluid motion of its movement. A USB port is located in the lower body for as a charging option for phones, tablets, et cetera.

Floor

Splitty Floor Lamp's diffused and dimmable light can be enjoyed for tasks such as reading or simply for ambience. Turn the LED head towards a wall to cast a soft, warm glow.

Lumens: 500 117 Footcandles: 1259 Lux: Energy Consumption: 5.8 W Rated Lifespan: 50,000 hours Color Temperature: Warm (3,500 K) Color Rendering Index (CRI): 82 Brightness Adjustability: Continuous dimming Material: Aluminum, plastic USB port: Built-in; 1A Occupancy Sensor: N/A C-UL-US Certified Safety Rating: Voltage: 120V Standard Finishes: Silver, Matte Black, Matte White, Matte Grey, Matte Pacific Blue, Matte Leaf Green, Matte Orange