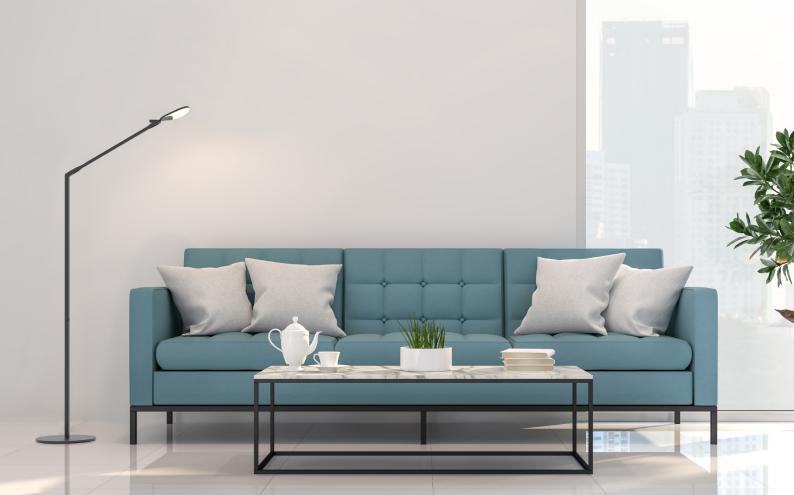

# KONCEPT

Dynamic. Efficient. Flexible.

Splitty floor lamp

Designers Kenneth Ng, Edmund Ng

Splitty Floor Lamp delivers maximum functionality with a contemporary profile. The shape of the LED head reflects the root of its inspiration: water droplets. The fluidity of water is also referenced in the smooth and fluid motion of its movement. A USB port is located in the lower body for as a charging option for phones, tablets, et cetera.

Floor

Splitty Floor Lamp's diffused and dimmable light can be enjoyed for tasks such as reading or simply for ambience. Turn the LED head towards a wall to cast a soft, warm glow.

Lumens: 500 117 Footcandles: 1259 Lux: Energy Consumption: 5.8 W Rated Lifespan: 50,000 hours Color Temperature: Warm (3,500 K) Color Rendering Index (CRI): 82 Brightness Adjustability: Continuous dimming Material: Aluminum, plastic USB port: Built-in; 1A Occupancy Sensor: N/A C-UL-US Certified Safety Rating: Voltage: 120V Standard Finishes: Silver, Matte Black, Matte White, Matte Grey, Matte Pacific Blue, Matte Leaf Green, Matte Orange