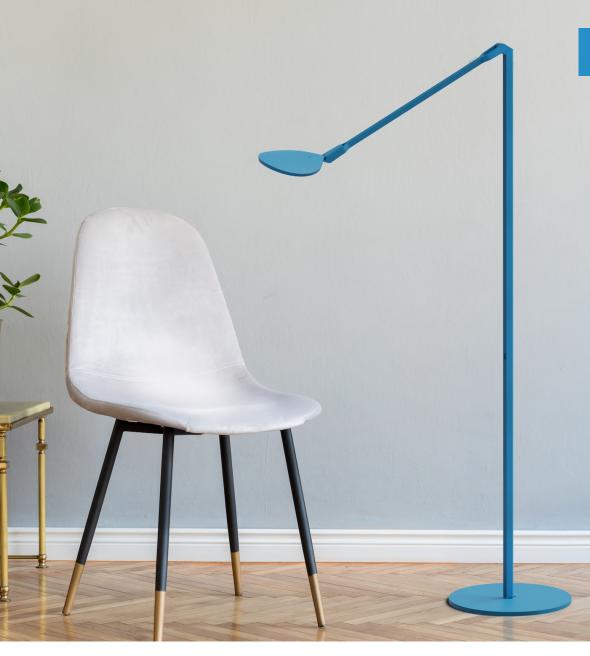

# KONCEPT

Dynamic. Efficient. Flexible.

Splitty floor lamp

Designers Kenneth Ng, Edmund Ng

Splitty Floor Lamp delivers maximum functionality with a contemporary profile. The shape of the LED head reflects the root of its inspiration: water droplets. The fluidity of water is also referenced in the smooth and fluid motion of its movement. A USB port is located in the lower body for as a charging option for phones, tablets, et cetera.

Floor

Splitty Floor Lamp's diffused and dimmable light can be enjoyed for tasks such as reading or simply for ambience. Turn the LED head towards a wall to cast a soft, warm glow.

Lumens: 500 117 Footcandles: 1259 Lux: Energy Consumption: 5.8 W Rated Lifespan: 50,000 hours Color Temperature: Warm (3,500 K) Color Rendering Index (CRI): 82 Brightness Adjustability: Continuous dimming Material: Aluminum, plastic USB port: Built-in; 1A Occupancy Sensor: N/A C-UL-US Certified Safety Rating: Voltage: 120V Standard Finishes: Silver, Matte Black, Matte White, Matte Grey, Matte Pacific Blue, Matte Leaf Green, Matte Orange