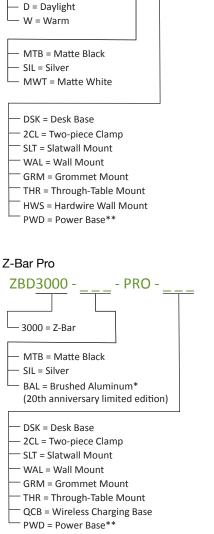

#### Mounting Options/Accessories\*

Desk base (MT-02-D001)

Wireless Charging Base

(MT-02-D043)

Slatwall mount Wall mount (MT01W1)

Hardwire Wall Mount (MT-01-W002) \*\*\*

Power Base with AC outlet

& USB port (MT-02-D007)

0

Through-table mount (MT01T1)

(MT-01-C004)

\*Limited finishes available on mounting options \*\* Not available for standard model \*\*\* Not available for Pro model

**LEED** Information

(MT-01-S004)

Two-piece clamp