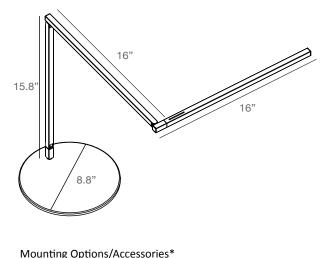

the result was a flexible, streamlined design. The three-bar silhouette has become iconic in the LED lighting design industry. With several sizes to choose from, there's a Z-Bar for every need.

The "Pro" version comes with an occupancy sensor and USB port for charging compatible devices. It also allows users to choose and adjust their color temperatures (from 2,700-5,000 K) to coincide with their circadian rhythms.

Designers Peter Ng, Kenneth Ng, Edmund Ng

Red Dot Design Award 2021 iF Design Award 2021 Best of NeoCon SILVER 2021 Interior Design Magazine's Best of Category 2006\* Permanent display at Die Neue Sammlung, Munich\* TIME Magazine's Best Inventions of the Year 2007\*

\*Awards won with previous Z-bar generations

## Technical Information



100-240V

### Dimensions

Voltage:



#### Mounting Options/Accessories\*





Desk base (MT-02-D001)





Wireless Charging Base

(MT-02-D043)

Slatwall mount Wall mount (MT01W1)



Hardwire Wall Mount (MT-01-W002) \*\*\*

Power Base with AC outlet

& USB port (MT-02-D007)

0

Through-table mount (MT01T1)

(MT-01-C004)

\*Limited finishes available on mounting options \*\* Not available for standard model \*\*\* Not available for Pro model

**LEED** Information

(MT-01-S004)

#### **Integrative Process**

To support high-performance, cost-effective project outcomes through an early analysis of the interrelationships among systems.

Koncept's LED desktop and task lighting provides finer control over lighting levels in occupied spaces. With personal lighting in place, elimination or downsizing of building lighting systems is