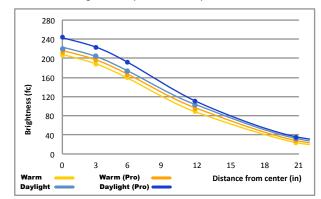

#### Photometrics: Light source placed 15" away from work surface

Z-Bar

ZBD3000

3000 = Z-Bar

\*Desk base comes in matching finish, other mounting options comes in black finish. \*\*Power Base comes in silver finish, custom finish available.