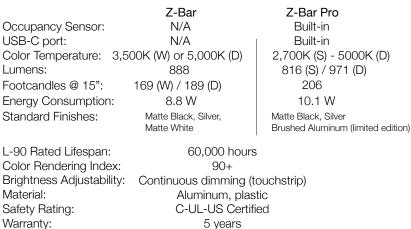

The "Pro" version comes with an occupancy sensor and USB port for charging compatible devices. It also allows users to choose and adjust their color temperatures (from 2,700-5,000 K) to coincide with their circadian rhythms.

## Technical Information

100-240V

### Dimensions

Voltage: