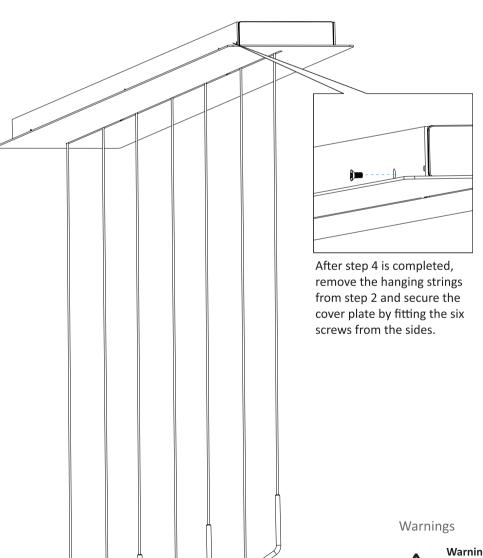

Canopy installation

sure the canopy is fully covering and centered to the junction box.

Canopy installation

Pull the core wire out and fit it into the nearest + positive terminal .

Twist the skin of the wire and fit it into the - negative terminal adjacent to the + positive terminal. Repeat the same steps for all lamps.