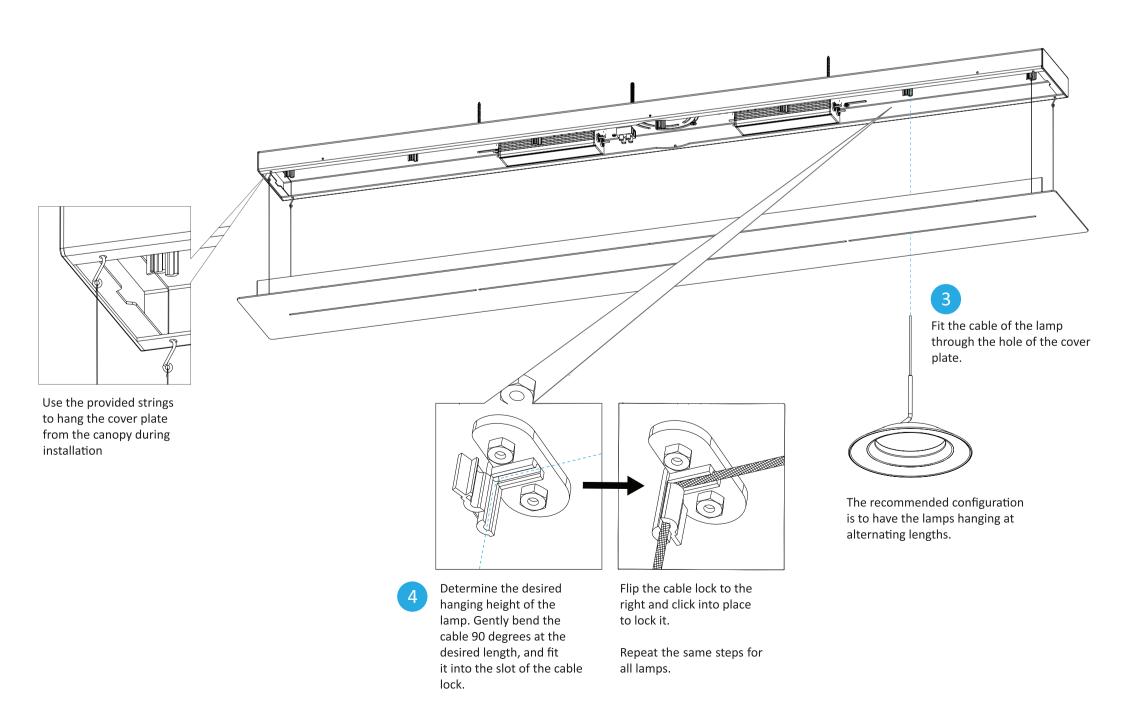

Canopy installation

sure the canopy is fully covering and centered to the junction box.

Canopy installation

Pull the core wire out and fit it into the nearest + positive terminal .

Twist the skin of the wire and fit it into the - negative terminal adjacent to the + positive terminal. Repeat the same steps for all lamps.