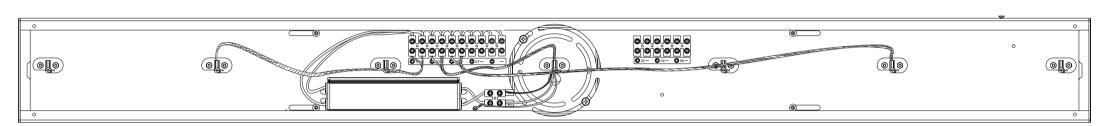

Do not insert more than one wire into a terminal

Canopy for Linear 7 Royyo pendant

When wiring the seven pendant lights, please connect the wires to the terminals named from 01 to 07 accordingly.

Canopy for Linear 5 Royyo pendant

For Linear 5 Royyo pendants, only one LED driver will be included. Therefore, please connect the wires to the terminals on the left where the LED driver is connected.

Canopy for Linear 3 Royyo pendant

For Linear 3 Royyo pendants, only one LED driver will be included. Therefore, please connect the wires to the terminals on the left where the LED driver is connected.