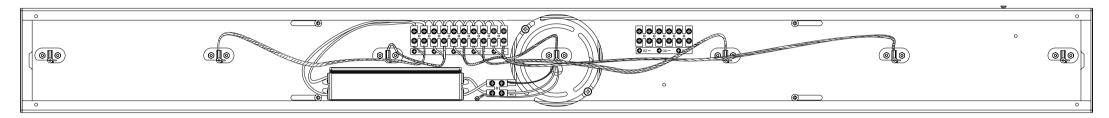

Canopy installation

sure the canopy is fully covering and centered to the junction box.

Canopy installation

Pull the core wire out and fit it into the nearest + positive terminal .

Twist the skin of the wire and fit it into the - negative terminal adjacent to the + positive terminal. Repeat the same steps for all lamps.

Do not insert more than one wire into a terminal

Canopy for Linear 7 Royyo pendant

When wiring the seven pendant lights, please connect the wires to the terminals named from 01 to 07 accordingly.

Canopy for Linear 5 Royyo pendant