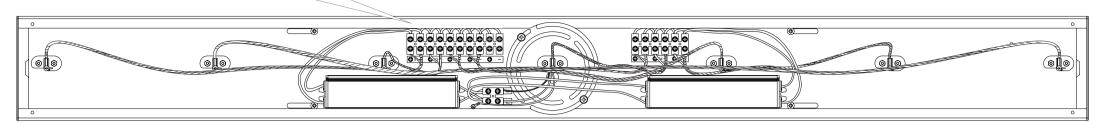

Do not insert more than one wire into a terminal

Canopy for Linear 7 Royyo pendant

When wiring the seven pendant lights, please connect the wires to the terminals named from 01 to 07 accordingly.

Canopy for Linear 5 Royyo pendant

For Linear 5 Royyo pendants, only one LED driver will be included. Therefore, please connect the wires to the terminals on the left where the LED driver is connected.

Canopy for Linear 3 Royyo pendant

For Linear 3 Royyo pendants, only one LED driver will be included. Therefore, please connect the wires to the terminals on the left where the LED driver is connected.