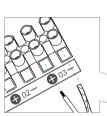

Canopy installation

sure the canopy is fully covering and centered to the junction box.

Canopy installation

Pull the core wire out and fit it into the nearest + positive terminal .

Twist the skin of the wire and fit it into the - negative terminal adjacent to the + positive terminal. Repeat the same steps for all lamps.