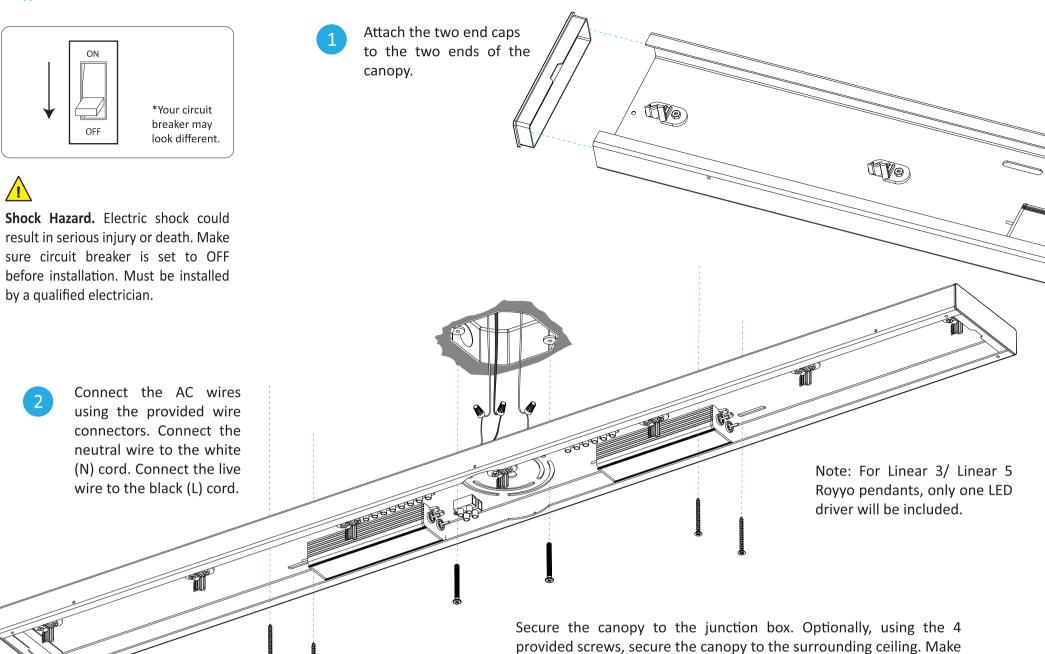

Canopy installation

sure the canopy is fully covering and centered to the junction box.

Canopy installation

Pull the core wire out and fit it into the nearest + positive terminal .

Twist the skin of the wire and fit it into the - negative terminal adjacent to the + positive terminal. Repeat the same steps for all lamps.