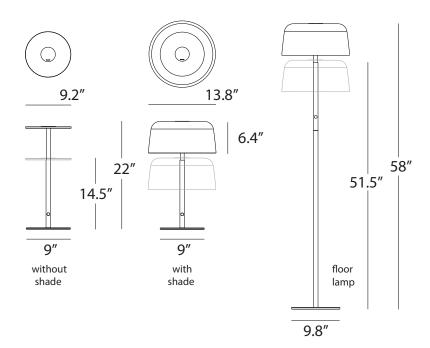

Desk

Floor

Seamlessly blends into your interior

Yurei Table & Floor lamps

Designers Kenneth Ng, Edmund Ng

Best of NeoCon GOLD 2023

Drawing inspiration from the Japanese word for ghost, Yurei, our new lighting solution features unique translucent light shades that embody the spirit of the name. With its ethereal appearance, the Yurei Light adds mystique and style to any interior. Desk/floor models include dimmer, height-adjustable features, and a 7.5W USB-C charging port. The optional light shade is easily replaceable to match any aesthetic. Available in various colors and finishes, it adds an artistic touch and, with an acoustic panel, reduces noise for a calming environment. Mounting options include suspension pendant, flush ceiling, through-table, desk clamp, or free-standing base.

YUT / YUF

Lumens: 760 Energy Consumption: 14 W

Rated Lifespan 60,000+ hours
Color Temperature: 3,000 K
Color Rendering Index (Ra): 90+
Color Rendering Index (R9): 50+

Features: USB-C port (7.5W)

Dimmer

Material: Aluminum, Polycarbonate polymer