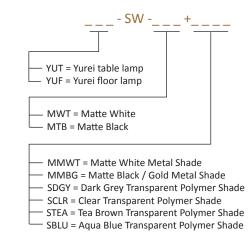

Warranty: 5 years
Voltage: 100-240V
Standard Finish (luminare): White, Black
Shade Finishes: Matte White

Matte White (Metal)
Matte Black / Gold (Metal)
Dark Grey (Transparent Polymer)
Clear (Transparent Polymer)
Tea Brown (Transparent Polymer)
Aqua Blue (Transparent Polymer)
Light Marble (Acoustic Panel Shade)
Charcoal (Acoustic Panel Shade)