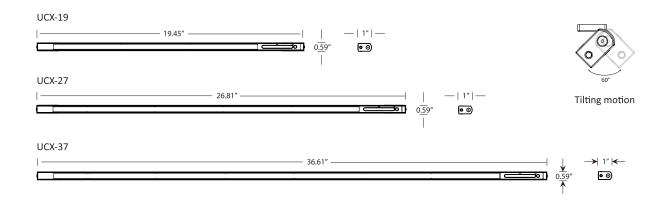

|                      | UCX-19 | UCX-27 | UCX-37 |
|----------------------|--------|--------|--------|
| Lumens:              | 760    | 1140   | 1672   |
| Footcandles:         | 130    | 171    | 246    |
| Lux:                 | 1399   | 1841   | 2648   |
| Energy Consumption : | 9 W    | 13 W   | 19 W   |