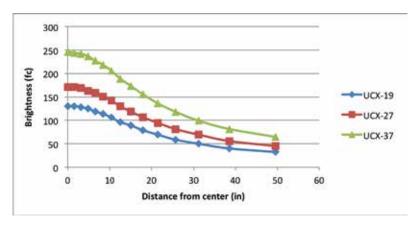

Photometrics: Light source placed 18" away from work surface. Graph represents 5,000 K light.

<sup>\*</sup>Measurements based on brightest setting at 5,000 K, 18" distance