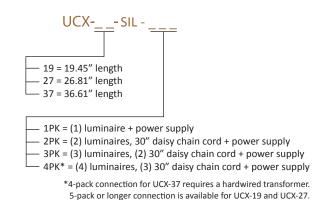

|                      | UCX-19 | UCX-27 | UCX-37 |
|----------------------|--------|--------|--------|
| Lumens:              | 760    | 1140   | 1672   |
| Footcandles:         | 130    | 171    | 246    |
| Lux:                 | 1399   | 1841   | 2648   |
| Energy Consumption : | 9 W    | 13 W   | 19 W   |