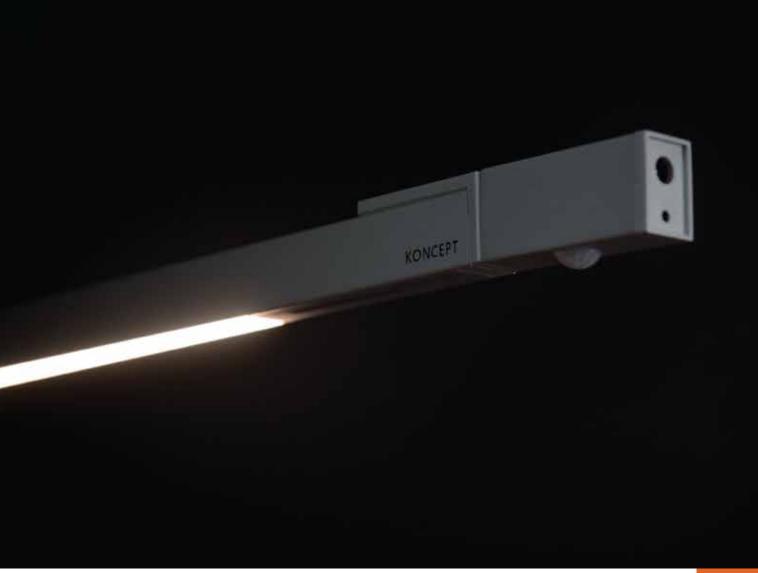

# UCX Pro

Designers Kenneth Ng, Edmund Ng

Best of NeoCon GOLD 2015 Buildings Product Innovations 2015

UCX Pro maintains the emphasis on ultra-high energy efficiency and sleek, minimalist design that characterize Koncept products. Remotely control the color and brightness settings with the optional wifi module and smartphone app. Schedule your light to automatically change in intensity and light color throughout the day, synchronizing with your circadian rhythm. Connect multiple units to brighten larger spaces. Includes magnetic and screw mounts.