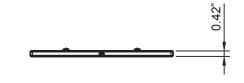

The charging mat offers a fast and convenient solution for recharging Guy lanterns, making it ideal for commercial and public settings such as restaurants, hotels, event venues, and more. With the ability to charge up to six Guy lanterns simultaneously, it ensures uninterrupted illumination for busy environments. Designed with efficiency in mind, the charging mat is powered by USB-C, providing a reliable and modern power connection. Its ultra-slim profile, measuring only 0.3 inches thick, allows it to seamlessly blend into any space without adding clutter. The sleek and lightweight design makes it easy to install, store, or transport, delivering both style and practicality for professional settings.

## **Charging Mat**



Aluminum, Plastic 5 years 5V Matte Black





## Dimensions