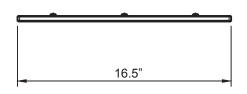

d Ng

The charging mat offers a fast and convenient solution for recharging Guy lanterns, making it ideal for commercial and public settings such as restaurants, hotels, event venues, and more. With the ability to charge up to six Guy lanterns simultaneously, it ensures uninterrupted illumination for busy environments. Designed with efficiency in mind, the charging mat is powered by USB-C, providing a reliable and modern power connection. Its ultra-slim profile, measuring only 0.3 inches thick, allows it to seamlessly blend into any space without adding clutter. The sleek and lightweight design makes it easy to install, store, or transport, delivering both style and practicality for professional settings.

## **Charging Mat**



Aluminum, Plastic 5 years 5V Matte Black





## Dimensions