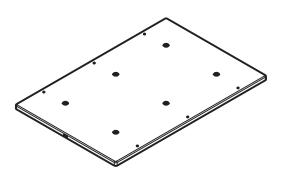

## Slim. Fast. Powerful. Charging Mat

Designers Kenneth Ng, Edmund Ng

The charging mat offers a fast and convenient solution for recharging Guy lanterns, making it ideal for commercial and public settings such as restaurants, hotels, event venues, and more. With the ability to charge up to six Guy lanterns simultaneously, it ensures uninterrupted illumination for busy environments. Designed with efficiency in mind, the charging mat is powered by USB-C, providing a reliable and modern power connection. Its ultra-slim profile, measuring only 0.3 inches thick, allows it to seamlessly blend into any space without adding clutter. The sleek and lightweight design makes it easy to install, store, or transport, delivering both style and practicality for professional settings.