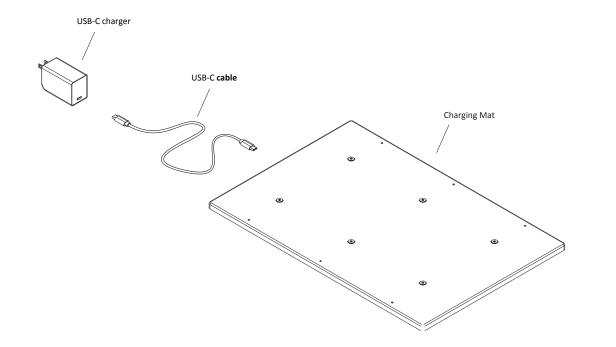

## Slim. Fast. Powerful. Charging Mat

Designers Kenneth Ng, Edmund Ng

The charging mat offers a fast and convenient solution for recharging Guy lanterns, making it ideal for commercial and public settings such as restaurants, hotels, event venues, and more. With the ability to charge up to six Guy lanterns simultaneously, it ensures uninterrupted illumination for busy environments. Designed with efficiency in mind, the charging mat is powered by USB-C, providing a reliable and modern power connection. Its ultra-slim profile, measuring only 0.3 inches thick, allows it to seamlessly blend into any space without adding clutter. The sleek and lightweight design makes it easy to install, store, or transport, delivering both style and practicality for professional settings.