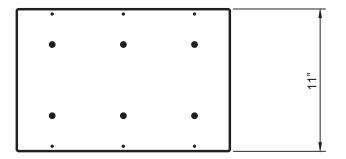

Ng

The charging mat offers a fast and convenient solution for recharging Guy lanterns, making it ideal for commercial and public settings such as restaurants, hotels, event venues, and more. With the ability to charge up to six Guy lanterns simultaneously, it ensures uninterrupted illumination for busy environments. Designed with efficiency in mind, the charging mat is powered by USB-C, providing a reliable and modern power connection. Its ultra-slim profile, measuring only 0.3 inches thick, allows it to seamlessly blend into any space without adding clutter. The sleek and lightweight design makes it easy to install, store, or transport, delivering both style and practicality for professional settings.

## **Charging Mat**



Aluminum, Plastic 5 years 5V Matte Black





## Dimensions