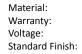

Slim. Fast. Powerful. Charging Mat

Designers Kenneth Ng, Edmund Ng

The charging mat offers a fast and convenient solution for recharging Guy lanterns, making it ideal for commercial and public settings such as restaurants, hotels, event venues, and more. With the ability to charge up to six Guy lanterns simultaneously, it ensures uninterrupted illumination for busy environments. Designed with efficiency in mind, the charging mat is powered by USB-C, providing a reliable and modern power connection. Its ultra-slim profile, measuring only 0.3 inches thick, allows it to seamlessly blend into any space without adding clutter. The sleek and lightweight design makes it easy to install, store, or transport, delivering both style and practicality for professional settings.

## **Charging Mat**



Aluminum, Plastic 5 years 5V Matte Black





## Dimensions