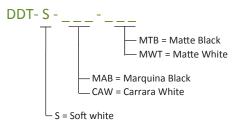

## **Technical Information**

Color Temperature: 2,700K Lumens: 650 Energy Consumption: 6 W Standard Finishes: Marquina Black, Carrara White L-90 Rated Lifespan: 25,000 hours Color Rendering Index: 90+ Dimmer: Built-in Material: Aluminum, plastic Warranty: 5 years Voltage: 120V Accessories Lamp Shade