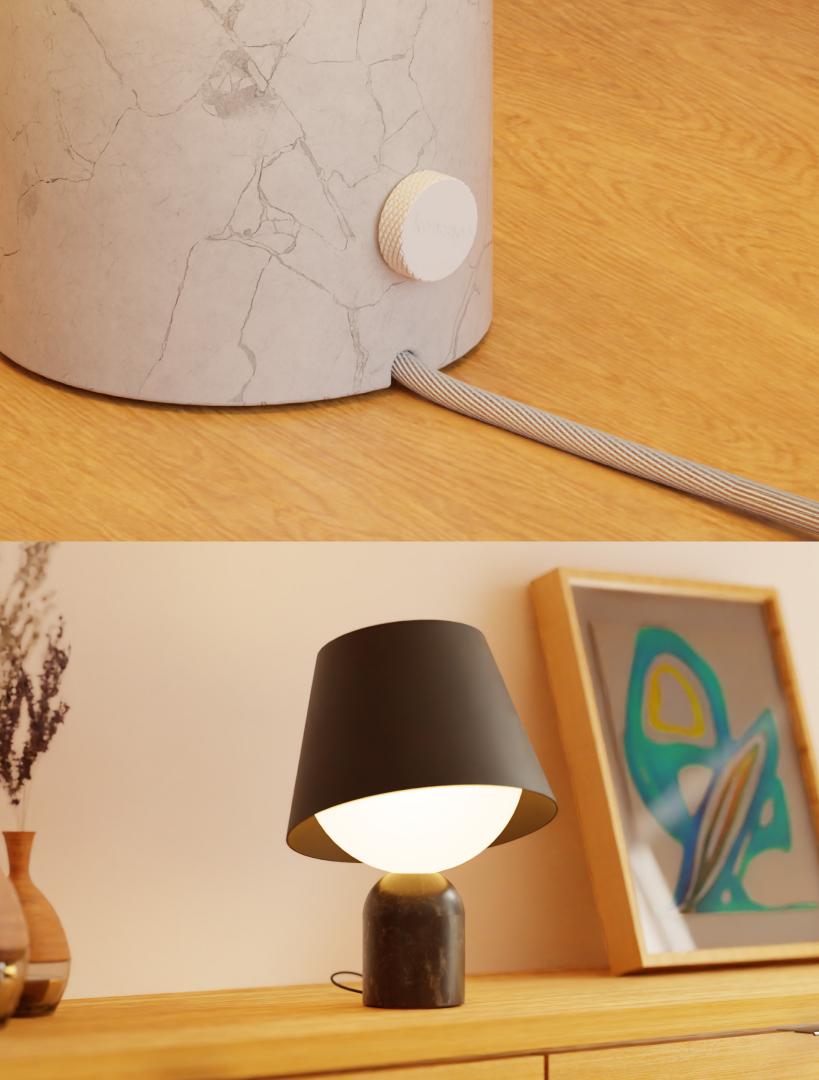

# koncept

Illuminate elegance with a playful charm

Designers Kenneth Ng, Edmund Ng Desk

Dude table lamp

Introducing the Dude Table Lamp – a sleek marble lamp with full dimming control and a rotatable metal shade. Create customizable lighting angles for any occasion while adding a touch of elegance and playfulness to your space. Perfect for setting the mood or brightening up your workspace in style!

Dude table lamp with shade