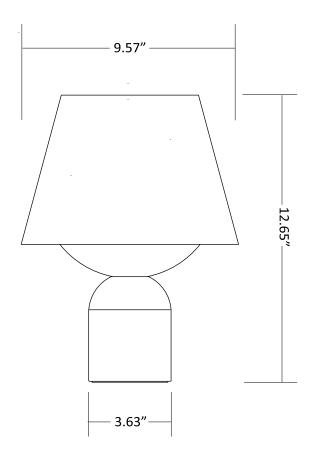

# koncept

Illuminate elegance with a playful charm

Designers Kenneth Ng, Edmund Ng Desk

Dude table lamp

Introducing the Dude Table Lamp – a sleek marble lamp with full dimming control and a rotatable metal shade. Create customizable lighting angles for any occasion while adding a touch of elegance and playfulness to your space. Perfect for setting the mood or brightening up your workspace in style!

## **Technical Information**

Color Temperature: 2,700K Lumens: 650 Energy Consumption: 6 W Standard Finishes: Marquina Black, Carrara White L-90 Rated Lifespan: 25,000 hours Color Rendering Index: 90+ Dimmer: Built-in Material: Aluminum, plastic Warranty: 5 years Voltage: 120V Accessories Lamp Shade

Dude table lamp with shade



## Dimensions



### **Integrative Process**

To support high-performance, cost-effective project outcomes through an early analysis of the interrelationships among systems. Koncept's LED desktop and task lighting provides finer control over lighting levels in occupied spaces. With personal lighting in place, elimination or downsizing of building lighting systems is possible.

### **Interior Lighting**

To promote occupants' productivity, comfort and well-being by providing high-quality lighting. Koncept's portable task lighting products provide more than three lighting levels that occupants can easily adjust to suit their needs. Furthermore, all Koncept lighting products use high quality LED light sources with CRI over 90 and L90 rated lifespan over 60,000 hours. Desktop and task personal lighting also