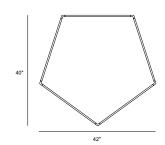

Z-Bar Pendant Honeycomb Dimensions \*Light bar size vary in length

> 0.5″ । 📼 Individual LED light bar

Pentagon Dimensions

24" bars = 68"

Mr. n Lamp Dimensions

24" bars = 45.34"

429 E. Huntington Dr. Monrovia, CA 91016 323 261 8999