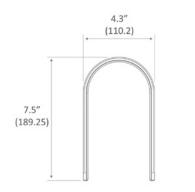

In the rooms, the Mr. N Table Lamp provided functional and stylish lighting. This distinctive LED table or accent lamp fits any interior environment or style with its unique arch-shaped design. Its seamless, illuminated surface uses advanced light panel technology to glow with a soft, warm, omni-directional light. With its minimalist appearance, Mr. N offers intuitive controls on a small strip at the bottom exterior of the lamp, allowing users to turn the lamp on and off or dim the light with a single touch. At just 7.5 inches tall, Mr. N fits perfectly on tables, counters, or bookshelves.