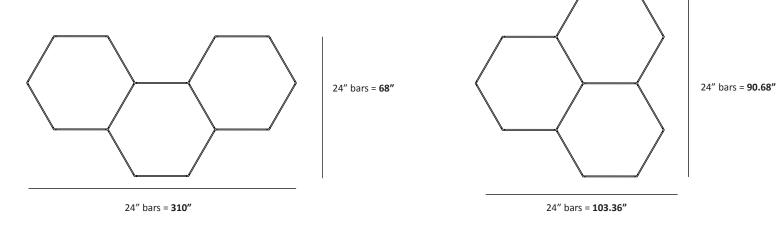

Z-Bar Pendant Honeycomb Dimensions \*Light bar size vary in length

> 0.5″ । 📼 Individual LED light bar

Pentagon Dimensions

24" bars = 68"

Mr. n Lamp Dimensions

24" bars = 45.34"

429 E. Huntington Dr. Monrovia, CA 91016 323 261 8999