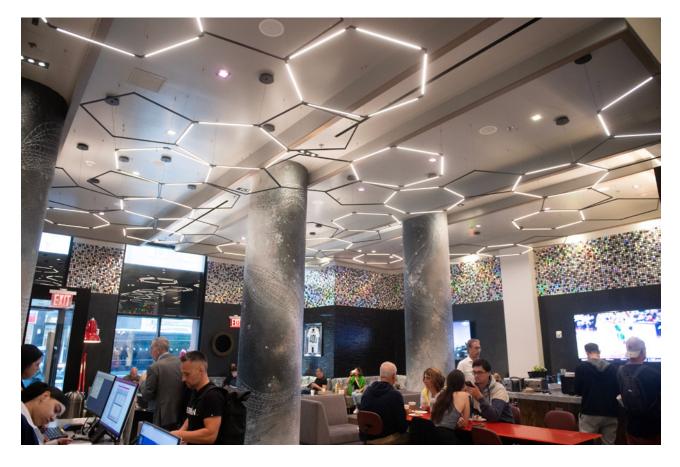

From VLDG's point of view, the concept for the property was to connect Pestana Hotel Group's culture of hospitality and to celebrate the global language and passion for sports by abstracting the objects and experiences related to soccer. Koncept's Z-Bar fixture cleverly allowed VLDG's design vision to incorporate an abstracted unfolded view of the geometric shapes that form a soccer ball. The results were brilliant and looked impressive with the ability to highlight key areas by uplighting and

The lighting design prominently featured Koncept's Z-Bar Pendant and Mr. N Table Lamp. In the lobby, the Z-Bar Pendant's modular and customizable fixture was designed to resemble a soccer ball with its hexagon and pentagon shapes. Its unique feature of rotating 360° allowed light to be cast on both the ceiling and floor, enhancing Cristiano Ronaldo's soccer-inspired theme. The design flexibility and energy efficiency of the Z-Bar Pendant made it an ideal choice for the hotel's modern decor and style.

The collaboration between Koncept Lighting and VLDG was highly successful, resulting in a captivating and contemporary design that met the developers' vision. The Z-Bar Pendant's customization options and energy-efficient design played a significant role in achieving the desired lighting effects, making it a standout feature in the lobby. The soccer-inspired theme was seamlessly integrated through the lighting design, enhancing the hotel's unique ambiance and appeal to guests.