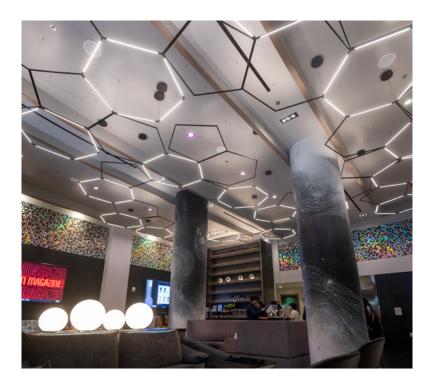

From VLDG's point of view, the concept for the property was to connect Pestana Hotel Group's culture of hospitality and to celebrate the global language and passion for sports by abstracting the objects and experiences related to soccer. Koncept's Z-Bar fixture cleverly allowed VLDG's design vision to incorporate an abstracted unfolded view of the geometric shapes that form a soccer ball. The results were brilliant and looked impressive with the ability to highlight key areas by uplighting and

The lighting design prominently featured Koncept's Z-Bar Pendant and Mr. N Table Lamp. In the lobby, the Z-Bar Pendant's modular and customizable fixture was designed to resemble a soccer ball with its hexagon and pentagon shapes. Its unique feature of rotating 360° allowed light to be cast on both the ceiling and floor, enhancing Cristiano Ronaldo's soccer-inspired theme. The design flexibility and energy efficiency of the Z-Bar Pendant made it an ideal choice for the hotel's modern decor and style.

The collaboration between Koncept Lighting and VLDG was highly successful, resulting in a captivating and contemporary design that met the developers' vision. The Z-Bar Pendant's customization options and energy-efficient design played a significant role in achieving the desired lighting effects, making it a standout feature in the lobby. The soccer-inspired theme was seamlessly integrated through the lighting design, enhancing the hotel's unique ambiance and appeal to guests.