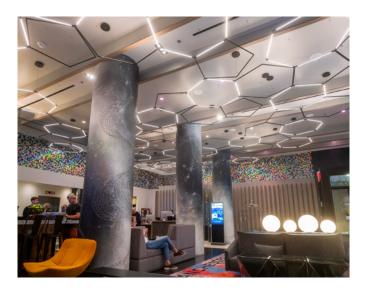

From VLDG's point of view, the concept for the property was to connect Pestana Hotel Group's culture of hospitality and to celebrate the global language and passion for sports by abstracting the objects and experiences related to soccer. Koncept's Z-Bar fixture cleverly allowed VLDG's design vision to incorporate an abstracted unfolded view of the geometric shapes that form a soccer ball. The results were brilliant and looked impressive with the ability to highlight key areas by uplighting and

The lighting design prominently featured Koncept's Z-Bar Pendant and Mr. N Table Lamp. In the lobby, the Z-Bar Pendant's modular and customizable fixture was designed to resemble a soccer ball with its hexagon and pentagon shapes. Its unique feature of rotating 360° allowed light to be cast on both the ceiling and floor, enhancing Cristiano Ronaldo's soccer-inspired theme. The design flexibility and energy efficiency of the Z-Bar Pendant made it an ideal choice for the hotel's modern decor and style.

The collaboration between Koncept Lighting and VLDG was highly successful, resulting in a captivating and contemporary design that met the developers' vision. The Z-Bar Pendant's customization options and energy-efficient design played a significant role in achieving the desired lighting effects, making it a standout feature in the lobby. The soccer-inspired theme was seamlessly integrated through the lighting design, enhancing the hotel's unique ambiance and appeal to guests.