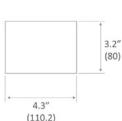

In the rooms, the Mr. N Table Lamp provided functional and stylish lighting. This distinctive LED table or accent lamp fits any interior environment or style with its unique arch-shaped design. Its seamless, illuminated surface uses advanced light panel technology to glow with a soft, warm, omni-directional light. With its minimalist appearance, Mr. N offers intuitive controls on a small strip at the bottom exterior of the lamp, allowing users to turn the lamp on and off or dim the light with a single touch. At just 7.5 inches tall, Mr. N fits perfectly on tables, counters, or bookshelves.