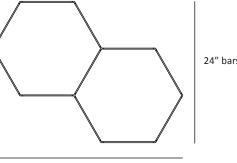

Z-Bar Pendant Honeycomb Dimensions \*Light bar size vary in length

> 0.5″ । 📼 Individual LED light bar

Pentagon Dimensions

24" bars = 68"

Mr. n Lamp Dimensions

24" bars = 45.34"

429 E. Huntington Dr. Monrovia, CA 91016 323 261 8999