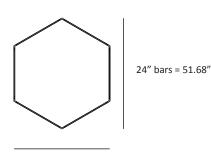

The lighting design prominently featured Koncept's Z-Bar Pendant and Mr. N Table Lamp. In the lobby, the Z-Bar Pendant's modular and customizable fixture was designed to resemble a soccer ball with its hexagon and pentagon shapes. Its unique feature of rotating 360° allowed light to be cast on both the ceiling and floor, enhancing Cristiano Ronaldo's soccer-inspired theme. The design flexibility and energy efficiency of the Z-Bar Pendant made it an ideal choice for the hotel's modern decor and style.

Z-Bar Pendant Honeycomb Dimensions \*Light bar size vary in length

> 0.5″ । 📼 Individual LED light bar

Pentagon Dimensions

24" bars = 68"

Mr. n Lamp Dimensions

24" bars = 45.34"

429 E. Huntington Dr. Monrovia, CA 91016 323 261 8999