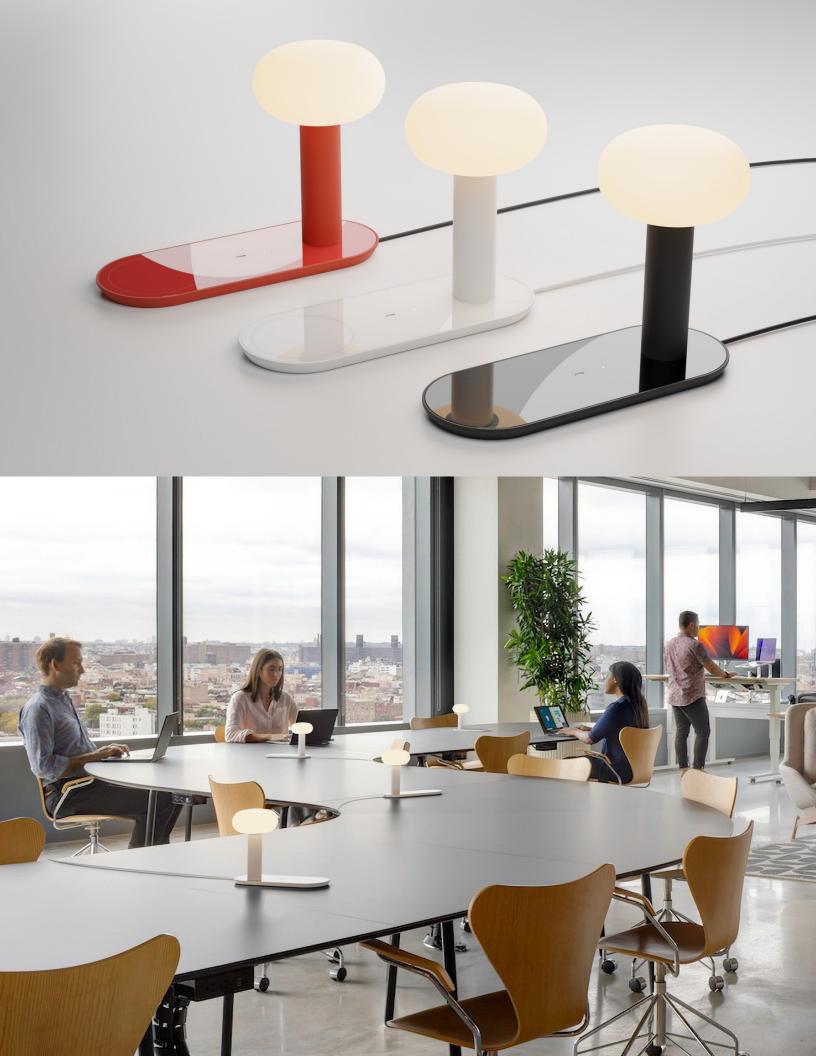

#### **Integrative Process**

To support high-performance, cost-effective project outcomes through an early analysis of the interrelationships among systems.

Koncept's LED desktop and task lighting provides finer control over lighting levels in occupied spaces. With personal lighting in place, elimination or downsizing of building lighting systems is possible.

#### Interior Lighting

To promote occupants' productivity, comfort and well-being by providing high-quality lighting. Koncept's portable task lighting products provide more than three lighting levels that occupants can easily adjust to suit their needs. Furthermore, all Koncept lighting products use high quality LED light sources with CRI over 90 and L90 rated lifespan over 60,000 hours. Desktop and task personal lighting also provide the opportunity to reduce overhead lighting.