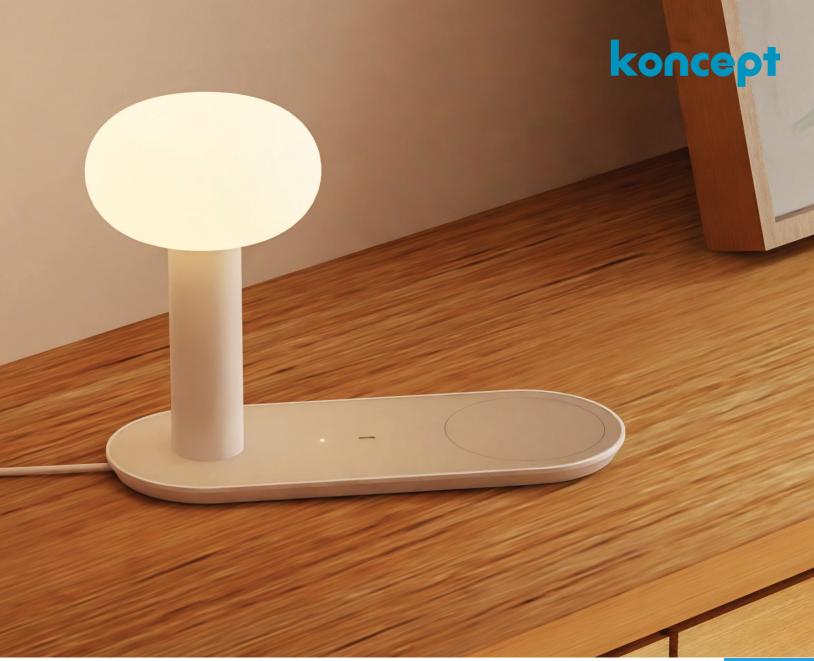

# Combi table lamp

The Combi table lamp offers the convenience of a multi-functional design, combining a stylish table lamp with a smart device charging station. It features a high power USB-C port charger for corded charging and a wireless charger for Qi-enabled devices, ensuring a hassle-free charging experience. With its sleek design and clutter-free setup, the Combi table lamp is ideal for workspaces, reading areas, or bedside tables, providing both functionality and style.

## Combi table lamp