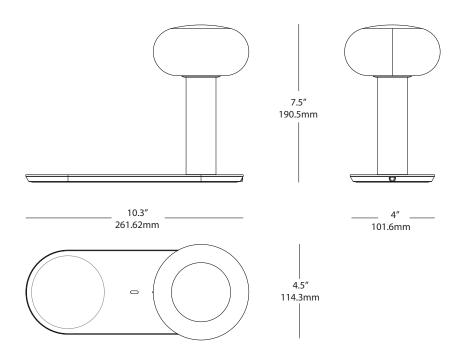

### Technical Information

Color Temperature: 2,700K Lumens: 330 Energy Consumption: 7.7 W

Standard Finishes: Matte Black, Matte Fire Red, Matte White

L-90 Rated Lifespan: > 33,000 hours

Color Rendering Index: 90+ USB-C port: 45W