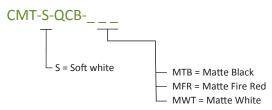

### Technical Information

Color Temperature: 2,700K Lumens: 330 Energy Consumption: 7.7 W

Standard Finishes: Matte Black, Matte Fire Red, Matte White

L-90 Rated Lifespan: > 33,000 hours

Color Rendering Index: 90+ USB-C port: 45W

Wireless Charging: Qi standard

Material: Aluminum, plastic

Warranty: 5 years Voltage: 120V

# **Dimensions**