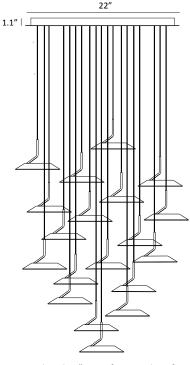

Royyo Pendant head

Royyo Pendant Linear 5 (Linear 3 & 7 share the same canopy)

Royyo Pendant Circular 6 (Circular 3 shares the same canopy)

Royyo Pendant Circular 19 (Circular 13 shares the same canopy)