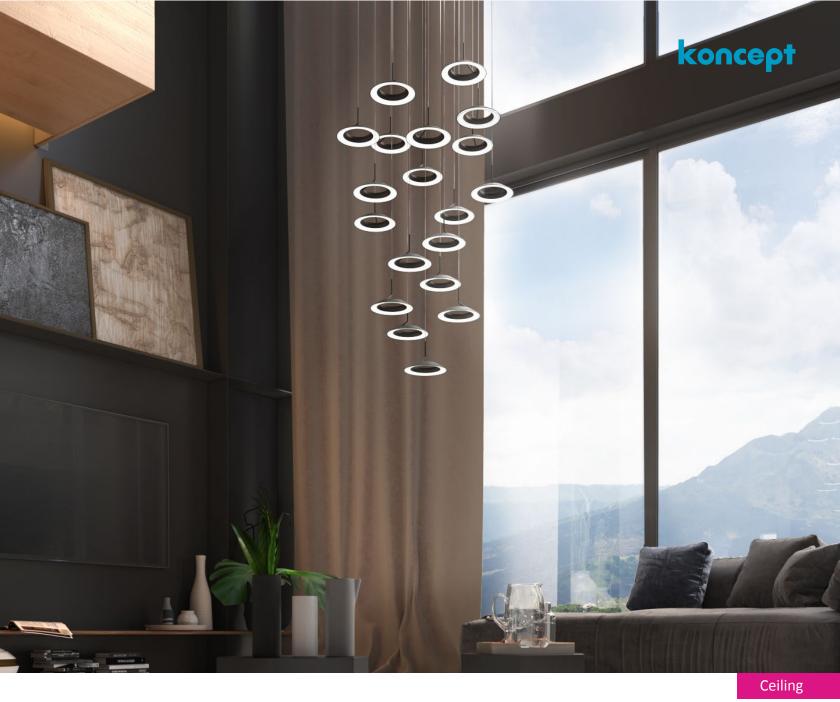

## Royyo pendant

Royyo adds an elegant flair to any space with its minimal wiring and pleasing circular design. Its unique silhouette houses complex inner technology for a marriage of form and functionality. Suspend a single Royyo for a minimalist statement, or combine multiple pendants together to make a stunning circular or linear focal point. Royyo Pendant is available in four matte or metallic finishes.

Royyo Pendant head

Royyo Pendant Linear 5 (Linear 3 & 7 share the same canopy)

Royyo Pendant Circular 6 (Circular 3 shares the same canopy)

Royyo Pendant Circular 19 (Circular 13 shares the same canopy)