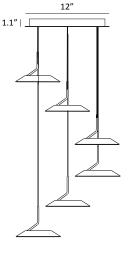

Royyo Pendant head

Royyo Pendant Linear 5 (Linear 3 & 7 share the same canopy)

Royyo Pendant Circular 6 (Circular 3 shares the same canopy)

Royyo Pendant Circular 19 (Circular 13 shares the same canopy)