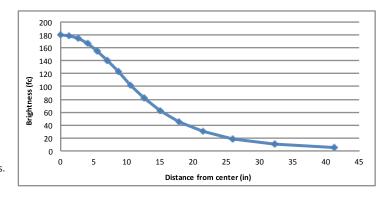

Photometrics for desk/floor lamps: Light source placed 15" away from work surface