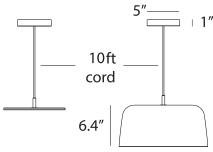

Warranty: 5 years

Voltage: 100-240V (Custom 277V option available, and requires extra lead time.)

Mounting: 2-in-1 mounting capability (suspension /ceiling flush)

Standard Finish (luminare): White, Black