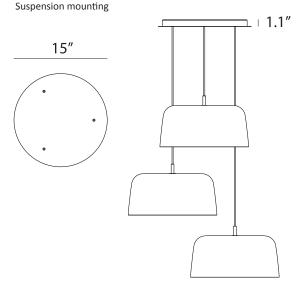

Available in a variety of translucent hues and metal finishes, the light shade adds an artistic dimension to any setting. Pairing the Yurei Light with an acoustic panel enhances its functionality by minimizing unwanted noise, fostering a serene and tranquil atmosphere. Moreover, the Yurei pendant boasts an innovative 2-in-1 mounting feature for suspension or ceiling flush mounting, ensuring versatile installation options for diverse spaces.

Warranty: 5 years

Voltage: 100-240V (Custom 277V option available, and requires extra lead time.)

Mounting: 2-in-1 mounting capability (suspension /ceiling flush)

Standard Finish (luminare): White, Black

Charcoal (Acoustic Panel Shade)

S1 = Single pendant
C3 = Three pendants

MWT = Matte White
MTB = Matte Black

277V = for 277V models only

MMWT = Matte White Metal Shade
MMBG = Matte Black / Gold Metal Shade
SDGY = Dark Grey Transparent Polymer Shade
SCLR = Clear Transparent Polymer Shade
STEA = Tea Brown Transparent Polymer Shade
SBLU = Blue Transparent Polymer Shade
ALTM = Acoustic Panel (Light Marble)
ACCL = Acoustic Panel (Charcoal)