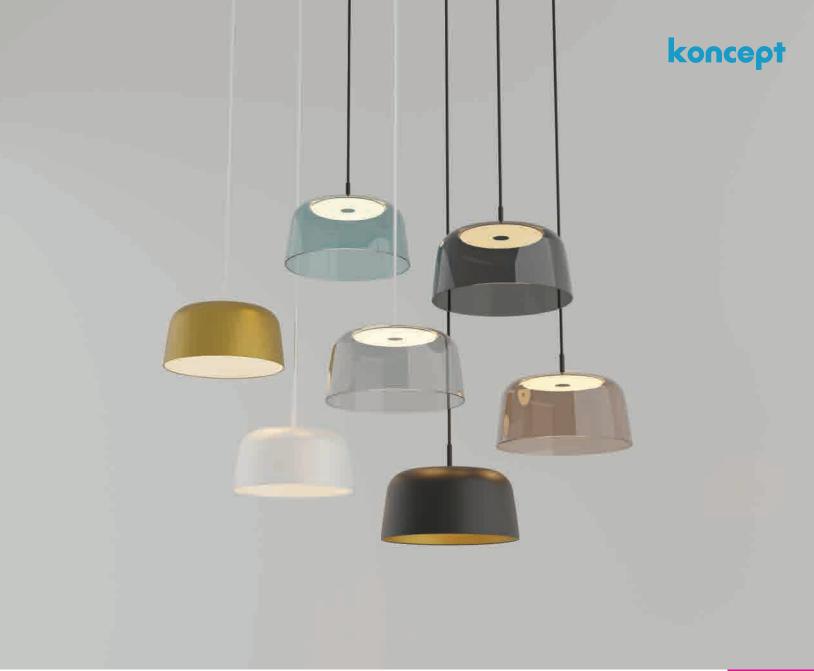

## Yurei Pendant Light

Inspired by the Japanese term for ghost, Yurei, our latest lighting solution presents distinct translucent light shades that capture the essence of its namesake. Evoking an ethereal and unearthly allure, the Yurei Light effortlessly infuses spaces with an element of mystery and sophistication, ideal for both commercial and residential interiors. The optional light shade is easily interchangeable to complement any workspace's design aesthetic, offering a customizable touch.

Available in a variety of translucent hues and metal finishes, the light shade adds an artistic dimension to any setting. Pairing the Yurei Light with an acoustic panel enhances its functionality by minimizing unwanted noise, fostering a serene and tranquil atmosphere. Moreover, the Yurei pendant boasts an innovative 2-in-1 mounting feature for suspension or ceiling flush mounting, ensuring versatile installation options for diverse spaces.

Shade Finishes: Matte White (Metal)

Matte Black / Gold (Metal)
Dark Grey (Transparent Polymer)
Clear (Transparent Polymer)
Tea Brown (Transparent Polymer)
Blue (Transparent Polymer)
Light Marble (Acoustic Panel Shade)