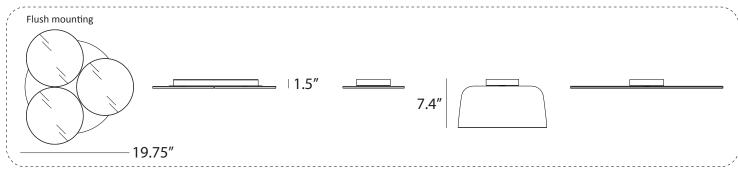

Available in a variety of translucent hues and metal finishes, the light shade adds an artistic dimension to any setting. Pairing the Yurei Light with an acoustic panel enhances its functionality by minimizing unwanted noise, fostering a serene and tranquil atmosphere. Moreover, the Yurei pendant boasts an innovative 2-in-1 mounting feature for suspension or ceiling flush mounting, ensuring versatile installation options for diverse spaces.

Warranty: 5 years

Voltage: 100-240V (Custom 277V option available, and requires extra lead time.)

Mounting: 2-in-1 mounting capability (suspension /ceiling flush)

Standard Finish (luminare): White, Black