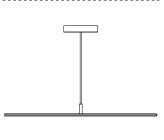

## Yurei Pendant Light

Inspired by the Japanese term for ghost, Yurei, our latest lighting solution presents distinct translucent light shades that capture the essence of its namesake. Evoking an ethereal and unearthly allure, the Yurei Light effortlessly infuses spaces with an element of mystery and sophistication, ideal for both commercial and residential interiors. The optional light shade is easily interchangeable to complement any workspace's design aesthetic, offering a customizable touch.

Available in a variety of translucent hues and metal finishes, the light shade adds an artistic dimension to any setting. Pairing the Yurei Light with an acoustic panel enhances its functionality by minimizing unwanted noise, fostering a serene and tranquil atmosphere. Moreover, the Yurei pendant boasts an innovative 2-in-1 mounting feature for suspension or ceiling flush mounting, ensuring versatile installation options for diverse spaces.

Warranty: 5 years

Voltage: 100-240V (Custom 277V option available, and requires extra lead time.)

Mounting: 2-in-1 mounting capability (suspension /ceiling flush)

Standard Finish (luminare): White, Black