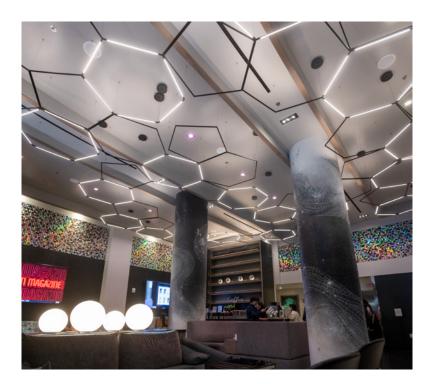

From VLDG's point of view, the concept for the property was to connect Pestana Hotel Group's culture of hospitality and to celebrate the global language and passion for sports by abstracting the objects and experiences related to soccer. Koncept's Z-Bar fixture cleverly allowed VLDG's design vision to incorporate an abstracted unfolded view of the geometric shapes that form a soccer ball. The results were brilliant and looked impressive with the ability to highlight key areas by uplighting and downlighting to spatially unite the dynamic lifestyle-infused lobby space.

The lighting design prominently featured Koncept's Z-Bar Pendant and Mr. N Table Lamp. In the lobby, the Z-Bar Pendant's modular and customizable fixture was designed to resemble a soccer ball with its hexagon and pentagon shapes. Its unique feature of rotating 360° allowed light to be cast on both the ceiling and floor, enhancing Cristiano Ronaldo's soccer-inspired theme. The design flexibility and energy efficiency of the Z-Bar Pendant made it an ideal choice for the hotel's modern decor and style.