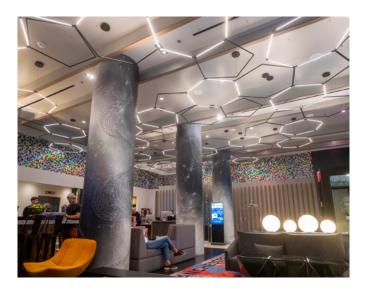

From VLDG's point of view, the concept for the property was to connect Pestana Hotel Group's culture of hospitality and to celebrate the global language and passion for sports by abstracting the objects and experiences related to soccer. Koncept's Z-Bar fixture cleverly allowed VLDG's design vision to incorporate an abstracted unfolded view of the geometric shapes that form a soccer ball. The results were brilliant and looked impressive with the ability to highlight key areas by uplighting and downlighting to spatially unite the dynamic lifestyle-infused lobby space.

The lighting design prominently featured Koncept's Z-Bar Pendant and Mr. N Table Lamp. In the lobby, the Z-Bar Pendant's modular and customizable fixture was designed to resemble a soccer ball with its hexagon and pentagon shapes. Its unique feature of rotating 360° allowed light to be cast on both the ceiling and floor, enhancing Cristiano Ronaldo's soccer-inspired theme. The design flexibility and energy efficiency of the Z-Bar Pendant made it an ideal choice for the hotel's modern decor and style.

The collaboration between Koncept Lighting and VLDG was highly successful, resulting in a captivating and contemporary design that met the developers' vision. The Z-Bar Pendant's customization options and energy-efficient design played a significant role in achieving the desired lighting effects, making it a standout feature in the lobby. The soccer-inspired theme was seamlessly integrated through the lighting design, enhancing the hotel's unique ambiance and appeal to guests.