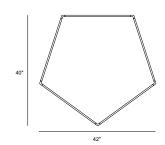

Z-Bar Pendant Honeycomb Dimensions \*Light bar size vary in length

> 0.5″ । 📼 Individual LED light bar

Pentagon Dimensions

24" bars = 68"

Mr. n Lamp Dimensions

Hexagon Dimensions

24" bars = 51.68"

24" bars = 68"