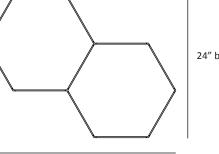

Z-Bar Pendant Honeycomb Dimensions \*Light bar size vary in length

> 0.5″ । 📼 Individual LED light bar

Pentagon Dimensions

24" bars = 68"

Mr. n Lamp Dimensions

Hexagon Dimensions

24" bars = 51.68"

24" bars = 68"