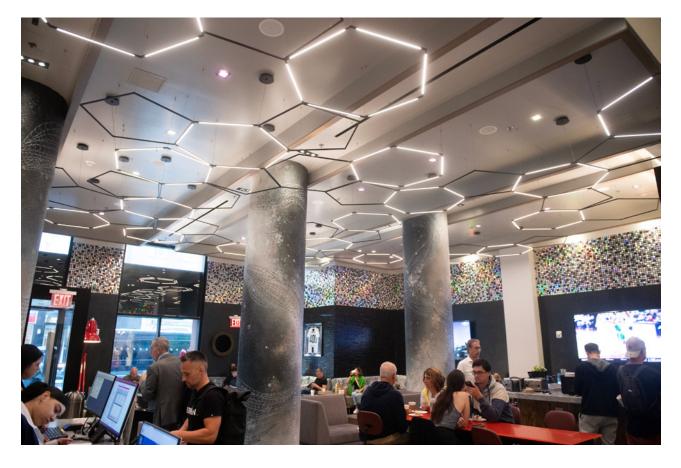

From VLDG's point of view, the concept for the property was to connect Pestana Hotel Group's culture of hospitality and to celebrate the global language and passion for sports by abstracting the objects and experiences related to soccer. Koncept's Z-Bar fixture cleverly allowed VLDG's design vision to incorporate an abstracted unfolded view of the geometric shapes that form a soccer ball. The results were brilliant and looked impressive with the ability to highlight key areas by uplighting and downlighting to spatially unite the dynamic lifestyle-infused lobby space.

The lighting design prominently featured Koncept's Z-Bar Pendant and Mr. N Table Lamp. In the lobby, the Z-Bar Pendant's modular and customizable fixture was designed to resemble a soccer ball with its hexagon and pentagon shapes. Its unique feature of rotating 360° allowed light to be cast on both the ceiling and floor, enhancing Cristiano Ronaldo's soccer-inspired theme. The design flexibility and energy efficiency of the Z-Bar Pendant made it an ideal choice for the hotel's modern decor and style.

The collaboration between Koncept Lighting and VLDG was highly successful, resulting in a captivating and contemporary design that met the developers' vision. The Z-Bar Pendant's customization options and energy-efficient design played a significant role in achieving the desired lighting effects, making it a standout feature in the lobby. The soccer-inspired theme was seamlessly integrated through the lighting design, enhancing the hotel's unique ambiance and appeal to guests.