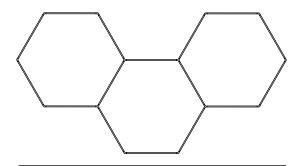

The lighting design prominently featured Koncept's Z-Bar Pendant and Mr. N Table Lamp. In the lobby, the Z-Bar Pendant's modular and customizable fixture was designed to resemble a soccer ball with its hexagon and pentagon shapes. Its unique feature of rotating 360° allowed light to be cast on both the ceiling and floor, enhancing Cristiano Ronaldo's soccer-inspired theme. The design flexibility and energy efficiency of the Z-Bar Pendant made it an ideal choice for the hotel's modern decor and style.

Z-Bar Pendant Honeycomb Dimensions \*Light bar size vary in length

> 0.5″ । 📼 Individual LED light bar

Pentagon Dimensions

24" bars = 68"

Mr. n Lamp Dimensions

Hexagon Dimensions

24" bars = 51.68"

24" bars = 68"