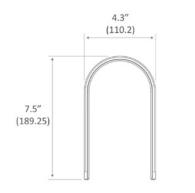

In the rooms, the Mr. N Table Lamp provided functional and stylish lighting. This distinctive LED table or accent lamp fits any interior environment or style with its unique arch-shaped design. Its seamless, illuminated surface uses advanced light panel technology to glow with a soft, warm, omni-directional light. With its minimalist appearance, Mr. N offers intuitive controls on a small strip at the bottom exterior of the lamp, allowing users to turn the lamp on and off or dim the light with a single touch. At just 7.5 inches tall, Mr. N fits perfectly on tables, counters, or bookshelves.

Z-Bar Pendant Honeycomb Dimensions \*Light bar size vary in length

> 0.5″ । 📼 Individual LED light bar

Pentagon Dimensions

24" bars = 68"

Mr. n Lamp Dimensions

Hexagon Dimensions

24" bars = 51.68"

24" bars = 68"