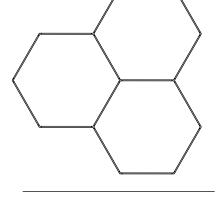

The lighting design prominently featured Koncept's Z-Bar Pendant and Mr. N Table Lamp. In the lobby, the Z-Bar Pendant's modular and customizable fixture was designed to resemble a soccer ball with its hexagon and pentagon shapes. Its unique feature of rotating 360° allowed light to be cast on both the ceiling and floor, enhancing Cristiano Ronaldo's soccer-inspired theme. The design flexibility and energy efficiency of the Z-Bar Pendant made it an ideal choice for the hotel's modern decor and style.

Z-Bar Pendant Honeycomb Dimensions \*Light bar size vary in length

> 0.5″ । 📼 Individual LED light bar

Pentagon Dimensions

24" bars = 68"

Mr. n Lamp Dimensions

Hexagon Dimensions

24" bars = 51.68"

24" bars = 68"