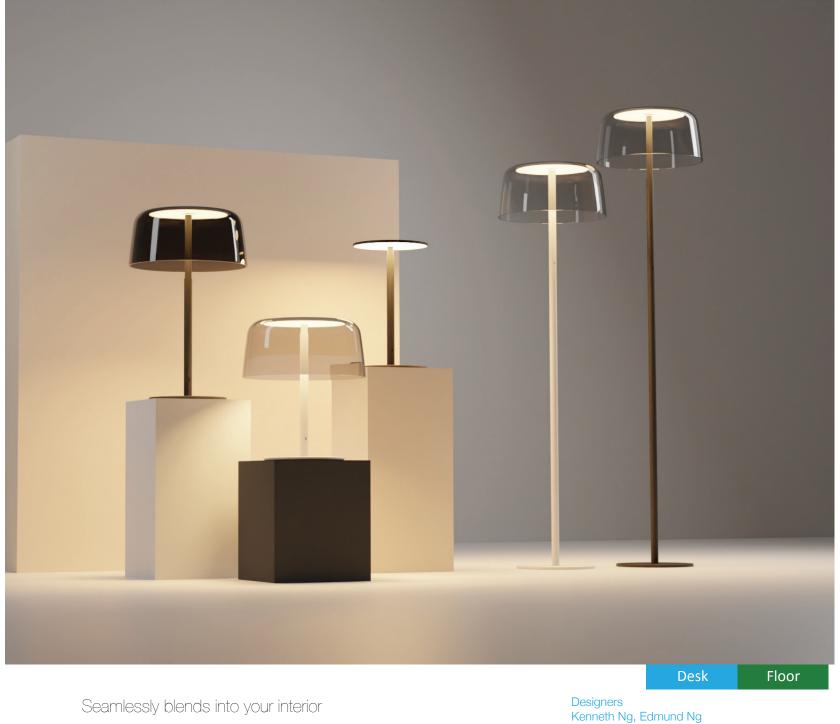

Yurei Table & Floor lamps

Best of NeoCon GOLD 2023

Drawing inspiration from the Japanese word for ghost, Yurei, our new lighting solution features unique translucent light shades that embody the spirit of the name. With its ethereal appearance, the Yurei Light adds mystique and style to any interior. Desk/floor models include dimmer, height-adjustable features, and a 7.5W USB-C charging port. The optional light shade is easily replaceable to match any aesthetic. Available in various colors and finishes, it adds an artistic touch and, with an acoustic panel, reduces noise for a calming environment. Mounting options include suspension pendant, flush ceiling, through-table, desk clamp, or free-standing base.