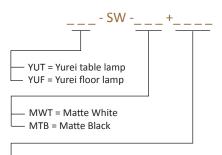

YUT / YUF 760 Energy Consumption : 14 W 60,000+ hours Color Temperature: 3,000 K Color Rendering Index (Ra): 90+ Color Rendering Index (R9): 50+ USB-C port (7.5W) Dimmer Aluminum, Polycarbonate polymer 5 years 100-240V Standard Finish (luminare): White, Black Matte White (Metal) Matte Black / Gold (Metal) Dark Grey (Transparent Polymer) Clear (Transparent Polymer) Tea Brown (Transparent Polymer) Aqua Blue (Transparent Polymer) Light Marble (Acoustic Panel Shade)

Charcoal (Acoustic Panel Shade)

- MMWT = Matte White Metal Shade
- MMBG = Matte Black / Gold Metal Shade
- SDGY = Dark Grey Transparent Polymer Shade
- SCLR = Clear Transparent Polymer Shade
- STEA = Tea Brown Transparent Polymer Shade
- SBLU = Aqua Blue Transparent Polymer Shade