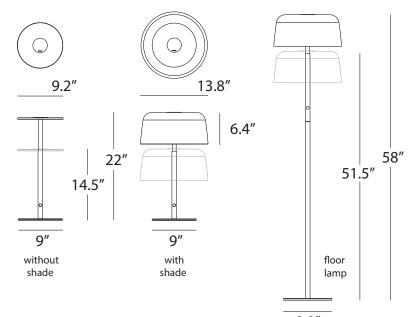

Yurei Table & Floor lamps

Best of NeoCon GOLD 2023

Drawing inspiration from the Japanese word for ghost, Yurei, our new lighting solution features unique translucent light shades that embody the spirit of the name. With its ethereal appearance, the Yurei Light adds mystique and style to any interior. Desk/floor models include dimmer, height-adjustable features, and a 7.5W USB-C charging port. The optional light shade is easily replaceable to match any aesthetic. Available in various colors and finishes, it adds an artistic touch and, with an acoustic panel, reduces noise for a calming environment. Mounting options include suspension pendant, flush ceiling, through-table, desk clamp, or free-standing base.