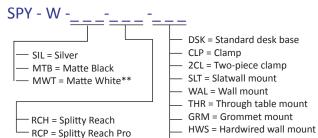

## Splitty Reach/Splitty Reach Pro Desk Lamps

Mounting Options for all Splitty series desk lamps\*\*\*

Two-piece clamp (MT-01-C004)

Clamp (one-piece) Through-table mount (MT01C3)

(MT01T1)

(MT-01-S004)

Grommet mount (MT-01-G001)

Wireless Charging Base

Hardwire Wall Mount (MT-01-W002)

(MT-01-D010)

\*\*\*Limited finishes available on mounting options. Visit koncept.com/splitty for more information.

5″

**LEED** Information

7.5"