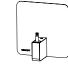

Wireless Charging Base

Hardwire Wall Mount (MT-01-W002)

(MT-01-D010)

\*\*\*Limited finishes available on mounting options. Visit koncept.com/splitty for more information.

5″

**LEED** Information

7.5"