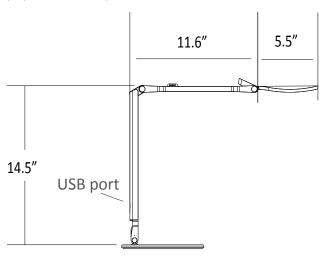

Dynamic. Efficient. Flexible.

Splitty Reach

Designers Kenneth Ng, Edmund Ng

Red Dot Design Award 2018 iF Design Award 2018 Best of NeoCon GOLD 2017 Interior Design Best of Year Honoree 2017

Available in three finishes, Splitty Reach offers even more flexibility and reach than the original Splitty desk lamp, due to the double arm and special joint mechanism. A USB port is located in the lower body for convenient charging options. The lamp's diffused LED light source allows it to perform as both a radiant ambient light and functional task light. Desk mounting, wall mounting and alternative bases available.

| Lumens:                       | 500                                |
|-------------------------------|------------------------------------|
| Footcandles:                  | 117                                |
| Lux:                          | 1259                               |
| Energy Consumption:           | 7 W                                |
| Rated Lifespan:               | 50,000 hours                       |
| Color Temperature:            | Warm (3,500 K)                     |
| Color Rendering Index (CRI) : | 90                                 |
| Brightness Adjustability:     | Continuous dimming                 |
| Material:                     | Aluminum, plastic                  |
| USB port:                     | Built-in; 1A (Splitty Reach) /     |
|                               | 2A (Splitty Reach Pro)             |
| Occupancy Sensor:             | Built-in (Splitty Reach Pro)       |
| Safety Rating:                | C-UL-US Certified                  |
| Voltage:                      | 120V                               |
| Standard Finishes:            | Silver, Matte Black, Matte White** |
|                               |                                    |