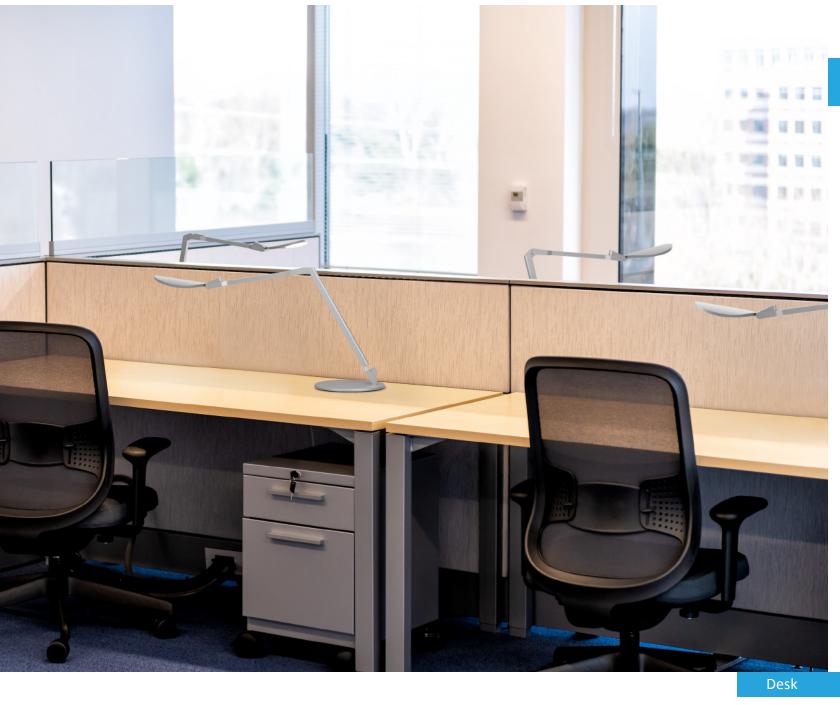

Dynamic. Efficient. Flexible.

Splitty Reach

Designers Kenneth Ng, Edmund Ng

Red Dot Design Award 2018 iF Design Award 2018 Best of NeoCon GOLD 2017 Interior Design Best of Year Honoree 2017

Available in three finishes, Splitty Reach offers even more flexibility and reach than the original Splitty desk lamp, due to the double arm and special joint mechanism. A USB port is located in the lower body for convenient charging options. The lamp's diffused LED light source allows it to perform as both a radiant ambient light and functional task light. Desk mounting, wall mounting and alternative bases available.