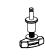

## Splitty Reach/Splitty Reach Pro Desk Lamps

Mounting Options for all Splitty series desk lamps\*\*\*

Two-piece clamp (MT-01-C004)

Clamp (one-piece) Through-table mount (MT01C3)

(MT01T1)

(MT-01-S004)

Grommet mount (MT-01-G001)