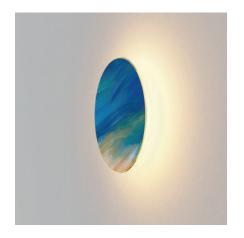

## Ramen wall sconce

Ramen is a playful circular sconce suitable for indoor or outdoor use. At either 9" or 12" in diameter, the magnetically-attached face plates are interchangeable. Users can easily customize to complement the surrounding decor, or just for the sake of an aesthetic change. A special paintable plate opens up even more opportunities for designers. Ramen's bowl-shaped body emits 360° of beautifully diffused light.

Designers Kenneth Ng, Edmund Ng

Wet-rated, Ramen is suitable for indoor or outdoor use.

Choose from eight standard finishes including felt fabric, wood veneer and metal, all available in 9" and 12" diameters.

Create your own custom finish with a paintable plate. This option opens up endless opportunities: exactly match Ramen with your wall color; choose a complementary color; or let your creativity shine by painting a pattern, portrait, seasonal design, and so on. Since a magnet is all that's needed to change out the plate, you can easily make aesthetic changes throughout the year.