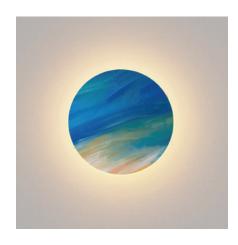

## Ramen wall sconce

Ramen is a playful circular sconce suitable for indoor or outdoor use. At either 9" or 12" in diameter, the magnetically-attached face plates are interchangeable. Users can easily customize to complement the surrounding decor, or just for the sake of an aesthetic change. A special paintable plate opens up even more opportunities for designers. Ramen's bowl-shaped body emits 360° of beautifully diffused light.

Designers Kenneth Ng, Edmund Ng

Wet-rated, Ramen is suitable for indoor or outdoor use.

Choose from eight standard finishes including felt fabric, wood veneer and metal, all available in 9" and 12" diameters.

Create your own custom finish with a paintable plate. This option opens up endless opportunities: exactly match Ramen with your wall color; choose a complementary color; or let your creativity shine by painting a pattern, portrait, seasonal design, and so on. Since a magnet is all that's needed to change out the plate, you can easily make aesthetic changes throughout the year.