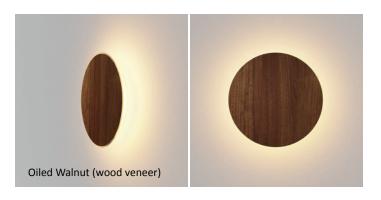

Designers Kenneth Ng, Edmund Ng

Wet-rated, Ramen is suitable for indoor or outdoor use.

Choose from eight standard finishes including felt fabric, wood veneer and metal, all available in 9" and 12" diameters.

Lumens: 1500 Energy Consumption: 15 W Rated Lifespan: 50,000 hours Color Temperature: Soft Warm (3,000 K) Color Rendering Index (CRI) : 90 Brightness Adjustability: Compatible with ELV wall dimmers Material: Aluminum, plastic Safety Rating: C-UL-US Certified Warranty: 5 years (1 year for hardwire driver) Voltage: 120V Standard Plate Finishes: Brass, Chrome, Matte White, Matte Black, Oiled Walnut, Charcoal Felt (100% wool), White Oak, Brushed Nickel, Paintable (white)