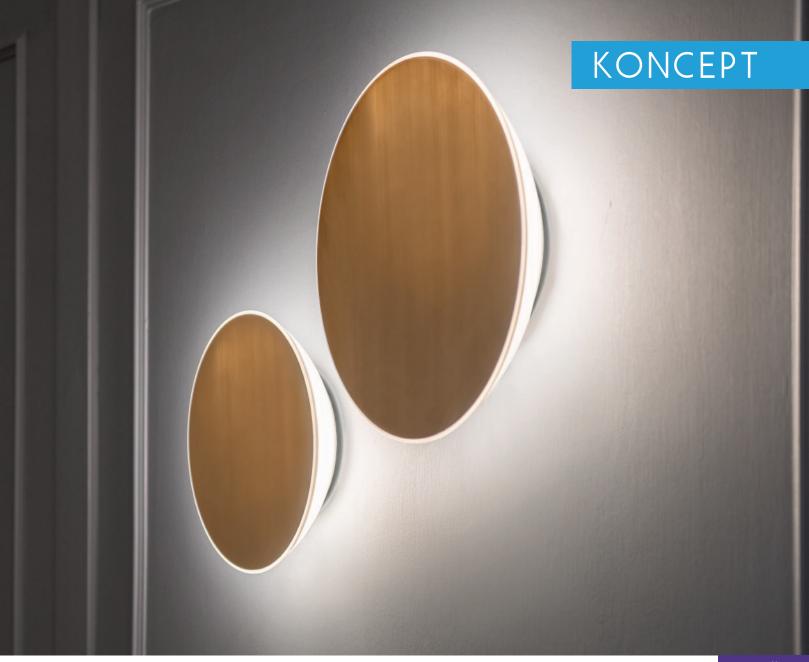

## Ramen wall sconce

Ramen is a playful circular sconce suitable for indoor or outdoor use. At either 9" or 12" in diameter, the magnetically-attached face plates are interchangeable. Users can easily customize to complement the surrounding decor, or just for the sake of an aesthetic change. A special paintable plate opens up even more opportunities for designers. Ramen's bowl-shaped body emits 360° of beautifully diffused light.

Designers Kenneth Ng, Edmund Ng

Wet-rated, Ramen is suitable for indoor or outdoor use.

Choose from eight standard finishes including felt fabric, wood veneer and metal, all available in 9" and 12" diameters.

Create your own custom finish with a paintable plate. This option opens up endless opportunities: exactly match Ramen with your wall color; choose a complementary color; or let your creativity shine by painting a pattern, portrait, seasonal design, and so on. Since a magnet is all that's needed to change out the plate, you can easily make aesthetic changes throughout the year.