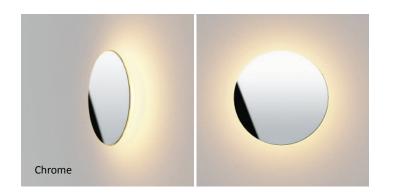

Designers Kenneth Ng, Edmund Ng

Wet-rated, Ramen is suitable for indoor or outdoor use.

Choose from eight standard finishes including felt fabric, wood veneer and metal, all available in 9" and 12" diameters.

Lumens: 1500 Energy Consumption: 15 W Rated Lifespan: 50,000 hours Color Temperature: Soft Warm (3,000 K) Color Rendering Index (CRI) : 90 Brightness Adjustability: Compatible with ELV wall dimmers Material: Aluminum, plastic Safety Rating: C-UL-US Certified Warranty: 5 years (1 year for hardwire driver) Voltage: 120V Standard Plate Finishes: Brass, Chrome, Matte White, Matte Black, Oiled Walnut, Charcoal Felt (100% wool), White Oak, Brushed Nickel, Paintable (white)