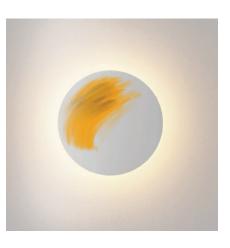

## Ramen wall sconce

Ramen is a playful circular sconce suitable for indoor or outdoor use. At either 9" or 12" in diameter, the magnetically-attached face plates are interchangeable. Users can easily customize to complement the surrounding decor, or just for the sake of an aesthetic change. A special paintable plate opens up even more opportunities for designers. Ramen's bowl-shaped body emits 360° of beautifully diffused light.

Create your own custom finish with a paintable plate. This option opens up endless opportunities: exactly match Ramen with your wall color; choose a complementary color; or let your creativity shine by painting a pattern, portrait, seasonal design, and so on. Since a magnet is all that's needed to change out the plate, you can easily make aesthetic changes throughout the year.