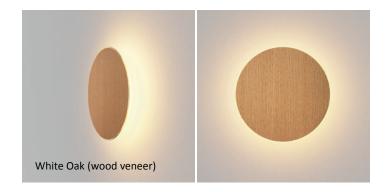

Designers Kenneth Ng, Edmund Ng

Wet-rated, Ramen is suitable for indoor or outdoor use.

Choose from eight standard finishes including felt fabric, wood veneer and metal, all available in 9" and 12" diameters.

Lumens: 1500 Energy Consumption: 15 W Rated Lifespan: 50,000 hours Color Temperature: Soft Warm (3,000 K) Color Rendering Index (CRI) : 90 Brightness Adjustability: Compatible with ELV wall dimmers Material: Aluminum, plastic Safety Rating: C-UL-US Certified Warranty: 5 years (1 year for hardwire driver) Voltage: 120V Standard Plate Finishes: Brass, Chrome, Matte White, Matte Black, Oiled Walnut, Charcoal Felt (100% wool), White Oak, Brushed Nickel, Paintable (white)