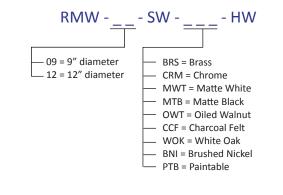

## Ramen wall sconce

Ramen is a playful circular sconce suitable for indoor or outdoor use. At either 9" or 12" in diameter, the magnetically-attached face plates are interchangeable. Users can easily customize to complement the surrounding decor, or just for the sake of an aesthetic change. A special paintable plate opens up even more opportunities for designers. Ramen's bowl-shaped body emits 360° of beautifully diffused light.

Lumens: 1500 Energy Consumption: 15 W Rated Lifespan: 50,000 hours Color Temperature: Soft Warm (3,000 K) Color Rendering Index (CRI) : 90 Brightness Adjustability: Compatible with ELV wall dimmers Material: Aluminum, plastic Safety Rating: C-UL-US Certified Warranty: 5 years (1 year for hardwire driver) Voltage: 120V Standard Plate Finishes: Brass, Chrome, Matte White, Matte Black, Oiled Walnut, Charcoal Felt (100% wool), White Oak, Brushed Nickel, Paintable (white)