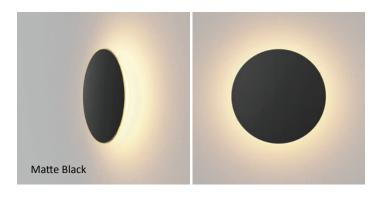

Designers Kenneth Ng, Edmund Ng

Wet-rated, Ramen is suitable for indoor or outdoor use.

Choose from eight standard finishes including felt fabric, wood veneer and metal, all available in 9" and 12" diameters.

Lumens: 1500 Energy Consumption: 15 W Rated Lifespan: 50,000 hours Color Temperature: Soft Warm (3,000 K) Color Rendering Index (CRI) : 90 Brightness Adjustability: Compatible with ELV wall dimmers Material: Aluminum, plastic Safety Rating: C-UL-US Certified Warranty: 5 years (1 year for hardwire driver) Voltage: 120V Standard Plate Finishes: Brass, Chrome, Matte White, Matte Black, Oiled Walnut, Charcoal Felt (100% wool), White Oak, Brushed Nickel, Paintable (white)