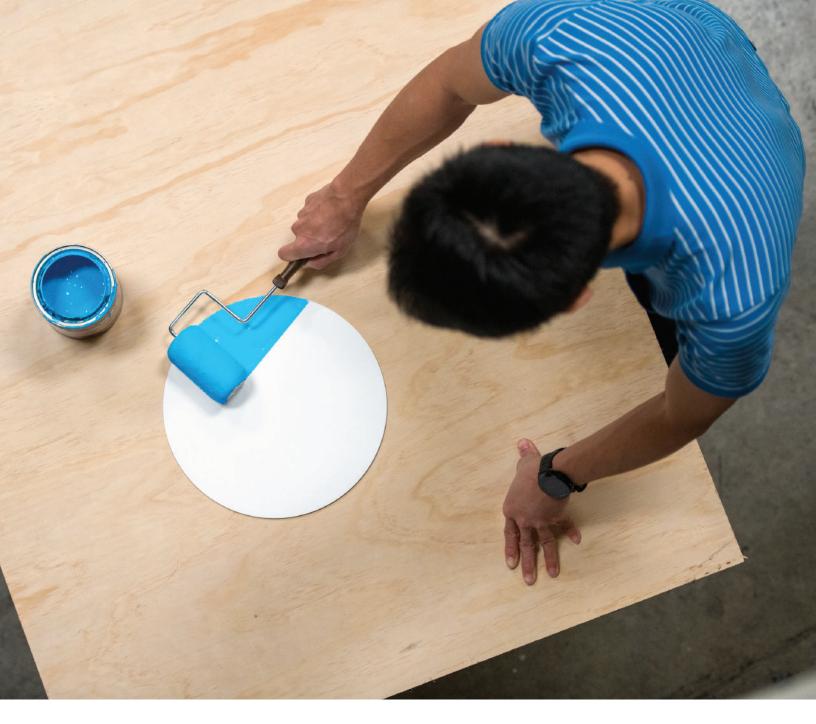

Create your own custom finish with a paintable plate. This option opens up endless opportunities: exactly match Ramen with your wall color; choose a complementary color; or let your creativity shine by painting a pattern, portrait, seasonal design, and so on. Since a magnet is all that's needed to change out the plate, you can easily make aesthetic changes throughout the year.