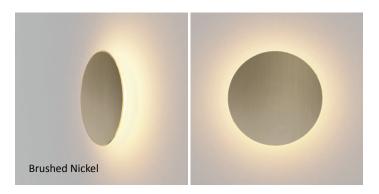

Designers Kenneth Ng, Edmund Ng

Wet-rated, Ramen is suitable for indoor or outdoor use.

Choose from eight standard finishes including felt fabric, wood veneer and metal, all available in 9" and 12" diameters.

Lumens: 1500 Energy Consumption: 15 W Rated Lifespan: 50,000 hours Color Temperature: Soft Warm (3,000 K) Color Rendering Index (CRI) : 90 Brightness Adjustability: Compatible with ELV wall dimmers Material: Aluminum, plastic Safety Rating: C-UL-US Certified Warranty: 5 years (1 year for hardwire driver) Voltage: 120V Standard Plate Finishes: Brass, Chrome, Matte White, Matte Black, Oiled Walnut, Charcoal Felt (100% wool), White Oak, Brushed Nickel, Paintable (white)