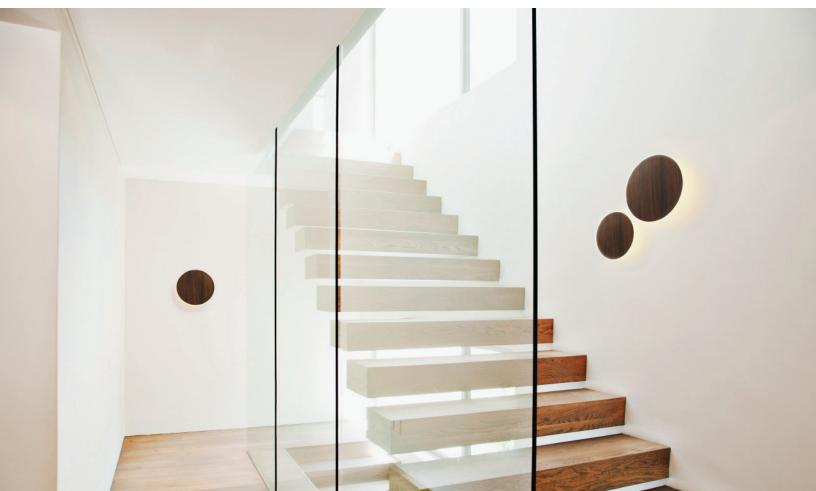

## Ramen wall sconce

Ramen is a playful circular sconce suitable for indoor or outdoor use. At either 9" or 12" in diameter, the magnetically-attached face plates are interchangeable. Users can easily customize to complement the surrounding decor, or just for the sake of an aesthetic change. A special paintable plate opens up even more opportunities for designers. Ramen's bowl-shaped body emits 360° of beautifully diffused light.

Designers Kenneth Ng, Edmund Ng

Wet-rated, Ramen is suitable for indoor or outdoor use.

Choose from eight standard finishes including felt fabric, wood veneer and metal, all available in 9" and 12" diameters.