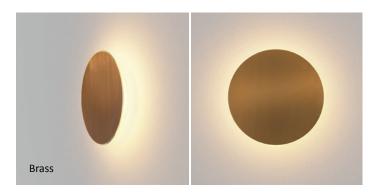

Designers Kenneth Ng, Edmund Ng

Wet-rated, Ramen is suitable for indoor or outdoor use.

Choose from eight standard finishes including felt fabric, wood veneer and metal, all available in 9" and 12" diameters.

Lumens: 1500 Energy Consumption: 15 W Rated Lifespan: 50,000 hours Color Temperature: Soft Warm (3,000 K) Color Rendering Index (CRI) : 90 Brightness Adjustability: Compatible with ELV wall dimmers Material: Aluminum, plastic Safety Rating: C-UL-US Certified Warranty: 5 years (1 year for hardwire driver) Voltage: 120V Standard Plate Finishes: Brass, Chrome, Matte White, Matte Black, Oiled Walnut, Charcoal Felt (100% wool), White Oak, Brushed Nickel, Paintable (white)