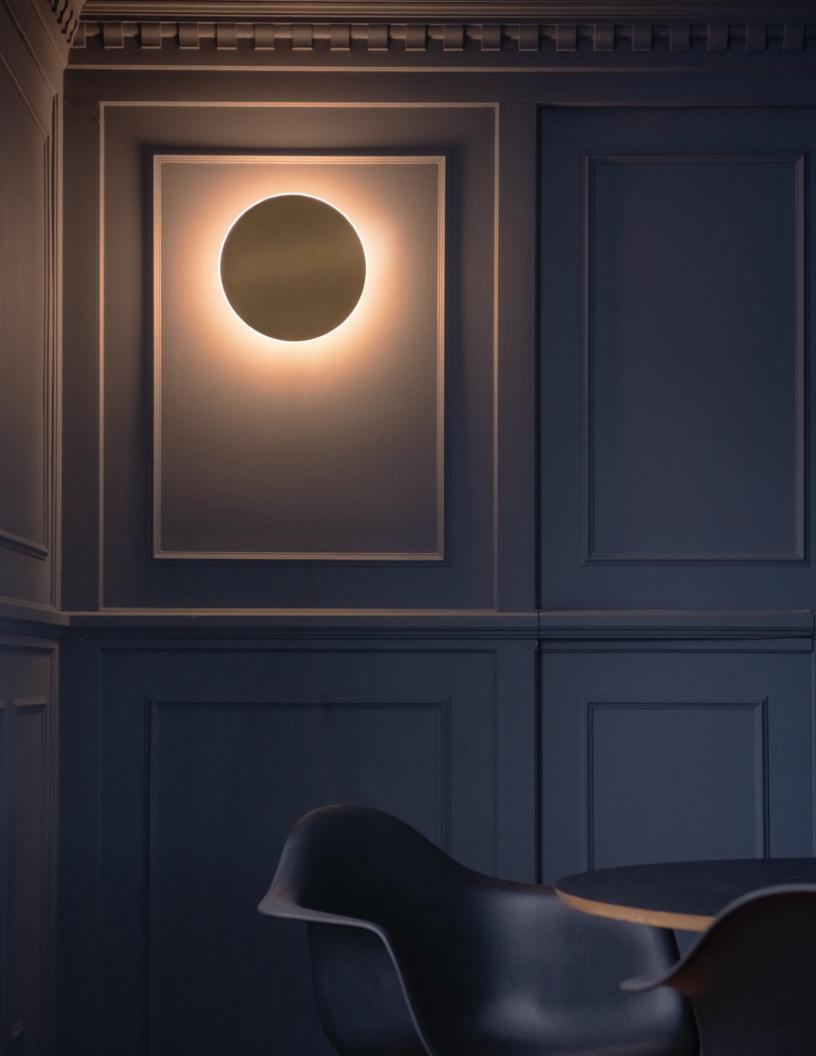

## Ramen wall sconce

Ramen is a playful circular sconce suitable for indoor or outdoor use. At either 9" or 12" in diameter, the magnetically-attached face plates are interchangeable. Users can easily customize to complement the surrounding decor, or just for the sake of an aesthetic change. A special paintable plate opens up even more opportunities for designers. Ramen's bowl-shaped body emits 360° of beautifully diffused light.

Designers Kenneth Ng, Edmund Ng

Wet-rated, Ramen is suitable for indoor or outdoor use.

Choose from eight standard finishes including felt fabric, wood veneer and metal, all available in 9" and 12" diameters.