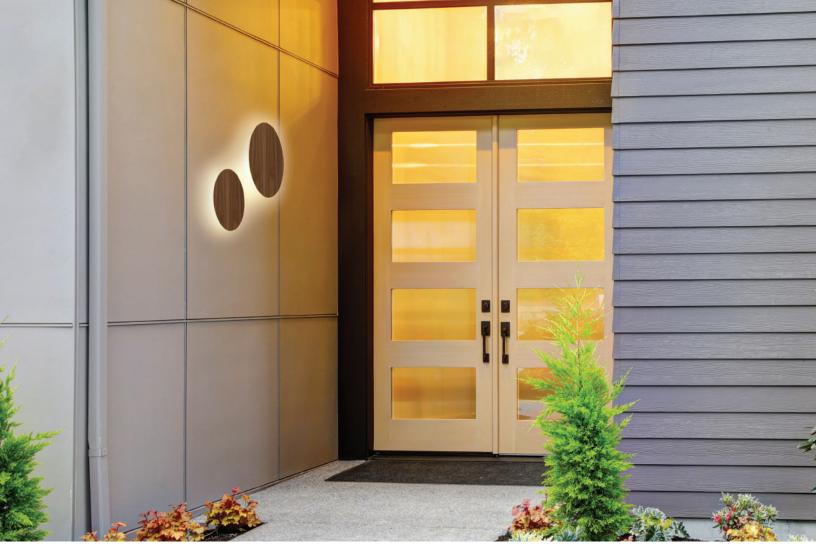

## Ramen wall sconce

Ramen is a playful circular sconce suitable for indoor or outdoor use. At either 9" or 12" in diameter, the magnetically-attached face plates are interchangeable. Users can easily customize to complement the surrounding decor, or just for the sake of an aesthetic change. A special paintable plate opens up even more opportunities for designers. Ramen's bowl-shaped body emits 360° of beautifully diffused light.

Designers Kenneth Ng, Edmund Ng

Wet-rated, Ramen is suitable for indoor or outdoor use.

Choose from eight standard finishes including felt fabric, wood veneer and metal, all available in 9" and 12" diameters.