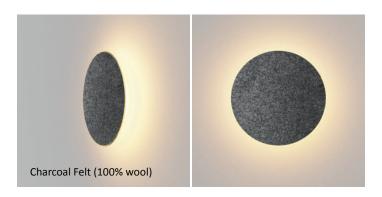

Designers Kenneth Ng, Edmund Ng

Wet-rated, Ramen is suitable for indoor or outdoor use.

Choose from eight standard finishes including felt fabric, wood veneer and metal, all available in 9" and 12" diameters.

Lumens: 1500 Energy Consumption: 15 W Rated Lifespan: 50,000 hours Color Temperature: Soft Warm (3,000 K) Color Rendering Index (CRI) : 90 Brightness Adjustability: Compatible with ELV wall dimmers Material: Aluminum, plastic Safety Rating: C-UL-US Certified Warranty: 5 years (1 year for hardwire driver) Voltage: 120V Standard Plate Finishes: Brass, Chrome, Matte White, Matte Black, Oiled Walnut, Charcoal Felt (100% wool), White Oak, Brushed Nickel, Paintable (white)