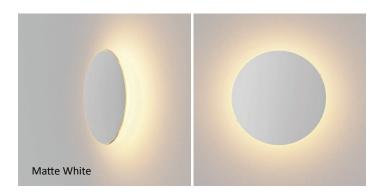

Designers Kenneth Ng, Edmund Ng

Wet-rated, Ramen is suitable for indoor or outdoor use.

Choose from eight standard finishes including felt fabric, wood veneer and metal, all available in 9" and 12" diameters.

Lumens: 1500 Energy Consumption: 15 W Rated Lifespan: 50,000 hours Color Temperature: Soft Warm (3,000 K) Color Rendering Index (CRI) : 90 Brightness Adjustability: Compatible with ELV wall dimmers Material: Aluminum, plastic Safety Rating: C-UL-US Certified Warranty: 5 years (1 year for hardwire driver) Voltage: 120V Standard Plate Finishes: Brass, Chrome, Matte White, Matte Black, Oiled Walnut, Charcoal Felt (100% wool), White Oak, Brushed Nickel, Paintable (white)