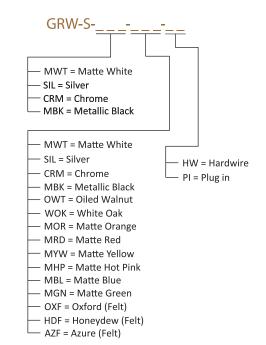

Designers Kenneth Ng & Edmund Ng

| Lumens:                         | 320                                           |
|---------------------------------|-----------------------------------------------|
| Energy Consumption:             | Plug-in: 4.5 W / Hardwire: 5.8 W              |
| Rated Lifespan:                 | 50,000 hours                                  |
| Color Temperature:              | 2,700 К                                       |
| Color Rendering Index (CRI) :   | Plug-in: 83 / Hardwire: 94                    |
| Brightness Adjustability:       | Continuous Dimming                            |
| Material:                       | Zinc alloy, plastic                           |
| Safety Rating:                  | C-UL-US Certified                             |
| Warranty:                       | 5 years (1 year for hardwire driver)          |
| Voltage:                        | Plug-in: 100-240 V / Hardwire: 120 V          |
| Standard Finishes (Body):       | Matte White, Silver, Chrome, Metallic Black   |
| Standard Finishes (Face Plate): | Matte White, Silver, Chrome, Metallic Black,  |
|                                 | Oiled Walnut (Veneer), White Oak (Veneer),    |
|                                 | Matte Orange, Matte Red, Matte Yellow,        |
|                                 | Matte Hot Pink, Matte Blue, Matte Green,      |
|                                 | Oxford (Felt), Honeydew (Felt), Azure (Felt). |
|                                 |                                               |
|                                 |                                               |
|                                 |                                               |