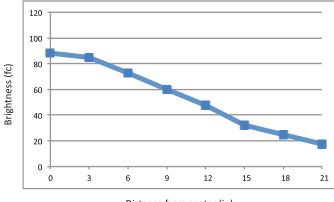

Photometrics: Light source placed 15" away from work surface

Distance from center (in)

120°

4″