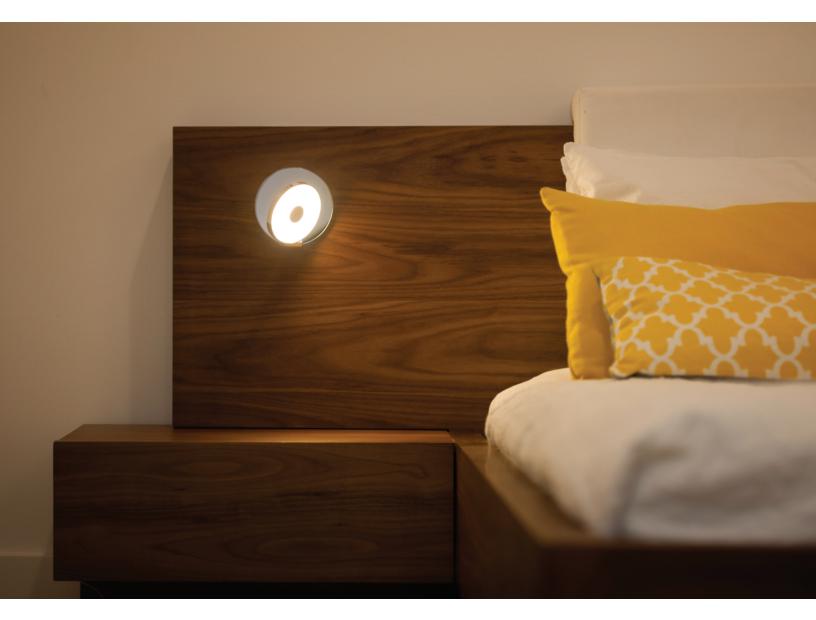

## playfully practical

The Gravy Wall Sconce is a playful, customizable and highly functional piece. Gravy's swiveling head rotates 360 degrees. It can bend forward for use as an ambient light or downward as a task light. The light can be operated by a wall switch or by touching the center of the LED head and holding it to dim. Choose between plug-in or hardwire versions to fit your mounting capabilities. The magnetically attached surface plates are interchangeable, enabling users to select painted finishes, wood veneers or fabric to match their interior space. Spark Awards 2015 Gold Winner iF Design Award 2016