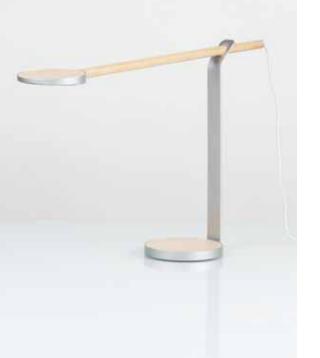

## JUUUF

Bring LED technology and the warmth of wood to your home or office lighting. Edge lit technology provides a soft, evenly distributed glow of warm white light. The illuminated LED head swivels 360°, and the wood bar slides back and forth to provide the user with perfect lighting placement. This striking combination of real wood and aluminum is perfect for any setting. So go ahead and decorate your space, then add the lighting. It's all Gravy®.

## Finishes

| 121            |             | 1.66     |  |
|----------------|-------------|----------|--|
| Maple / Silver | White Oak / | Walnut / |  |

Matte White

Light color

Warm light (3,500 K)

## Key features

Premium hardwood Light panel technology for soft, shadowless light Adjustable light angle Full range dimmer switch