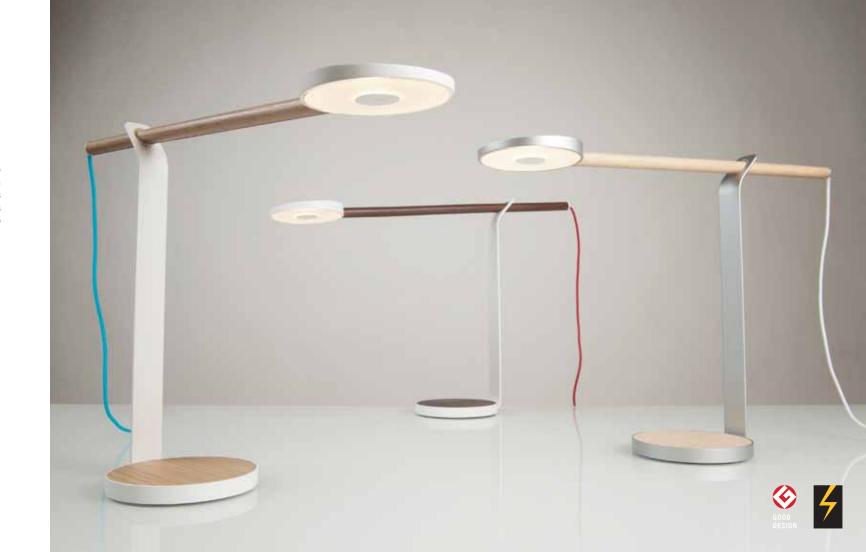

## JUUUF

Bring LED technology and the warmth of wood to your home or office lighting. Edge lit technology provides a soft, evenly distributed glow of warm white light. The illuminated LED head swivels 360°, and the wood bar slides back and forth to provide the user with perfect lighting placement. This striking combination of real wood and aluminum is perfect for any setting. So go ahead and decorate your space, then add the lighting. It's all Gravy®.

## Finishes

| 121            |             | 1.66     |  |
|----------------|-------------|----------|--|
| Maple / Silver | White Oak / | Walnut / |  |

Matte White

Light color

Warm light (3,500 K)

## Key features

Premium hardwood Light panel technology for soft, shadowless light Adjustable light angle Full range dimmer switch