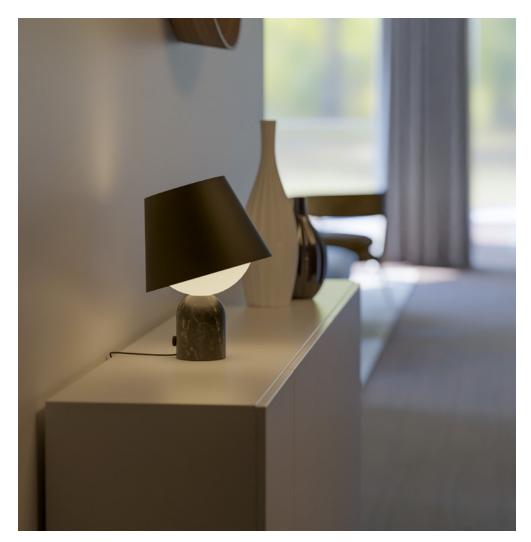

# Dude table lamp

Introducing the Dude Table Lamp – a sleek marble lamp with full dimming control and a rotatable metal shade. Create customizable lighting angles for any occasion while adding a touch of elegance and playfulness to your space. Perfect for setting the mood or brightening up your workspace in style!

# Dude table lamp with shade