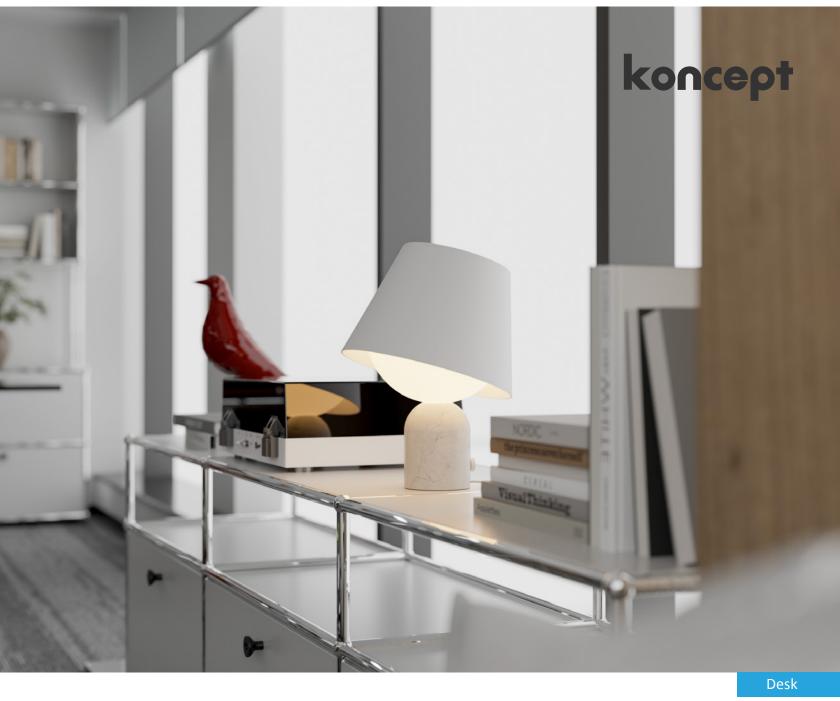

# Dude table lamp

Introducing the Dude Table Lamp – a sleek marble lamp with full dimming control and a rotatable metal shade. Create customizable lighting angles for any occasion while adding a touch of elegance and playfulness to your space. Perfect for setting the mood or brightening up your workspace in style!