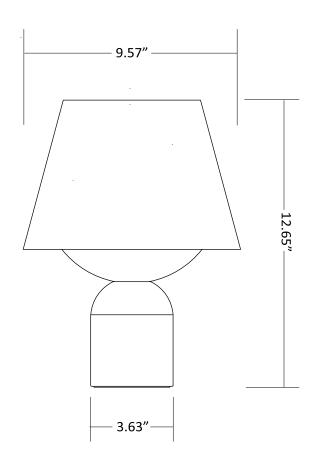

Illuminate elegance with a playful charm

Designers Kenneth Ng, Edmund Ng

# Dude table lamp

Introducing the Dude Table Lamp – a sleek marble lamp with full dimming control and a rotatable metal shade. Create customizable lighting angles for any occasion while adding a touch of elegance and playfulness to your space. Perfect for setting the mood or brightening up your workspace in style!

# **Technical Information**

Color Temperature: 2,700K Lumens: 650 Energy Consumption: 7 W

Standard Finishes: Marquina Black, Carrara White

L-90 Rated Lifespan: 25,000 hours

Color Rendering Index: 90+ Dimmer: Built-in

Material: Aluminum, plastic

Warranty: 5 years Voltage: 120V

Accessories Lamp Shade

# Dude table lamp with shade



# **Dimensions**



### Integrative Process

To support high-performance, cost-effective project outcomes through an early analysis of the interrelationships among systems.

Koncept's LED desktop and task lighting provides finer control over lighting levels in occupied spaces. With personal lighting in place, elimination or downsizing of building lighting systems is possible.

#### **Interior Lighting**

To promote occupants' productivity, comfort and well-being by providing high-quality lighting. Koncept's portable task lighting products provide more than three lighting levels that occupants can easily adjust to suit their needs. Furthermore, all Koncept lighting products use high quality LED light sources with CRI over 90 and L90 rated lifespan over 60,000 hours. Desktop and task personal lighting also pr