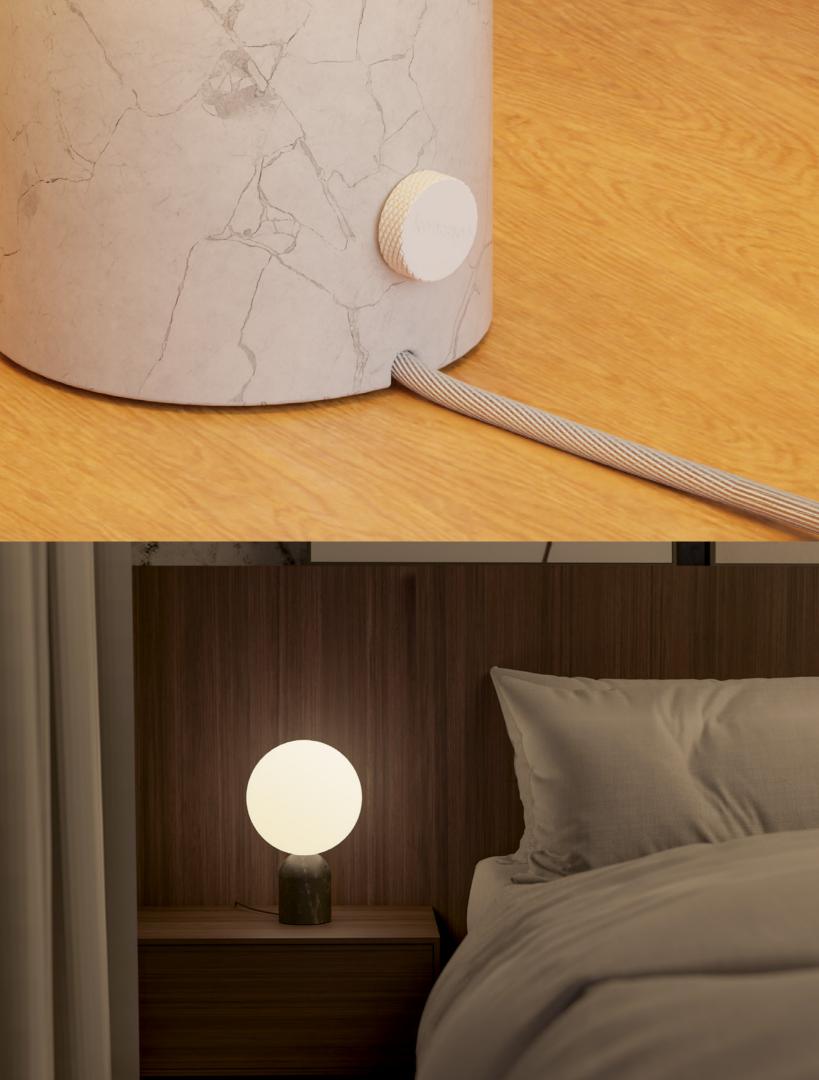

# Dude table lamp

Introducing the Dude Table Lamp – a sleek marble lamp with full dimming control and a rotatable metal shade. Create customizable lighting angles for any occasion while adding a touch of elegance and playfulness to your space. Perfect for setting the mood or brightening up your workspace in style!