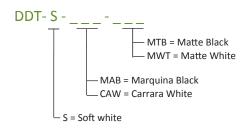

# **Technical Information**

Color Temperature: 2,700K Lumens: 650 Energy Consumption: 7 W

Standard Finishes: Marquina Black, Carrara White

L-90 Rated Lifespan: 25,000 hours

Color Rendering Index: 90+ Dimmer: Built-in

Material: Aluminum, plastic

Warranty: 5 years Voltage: 120V

Accessories Lamp Shade