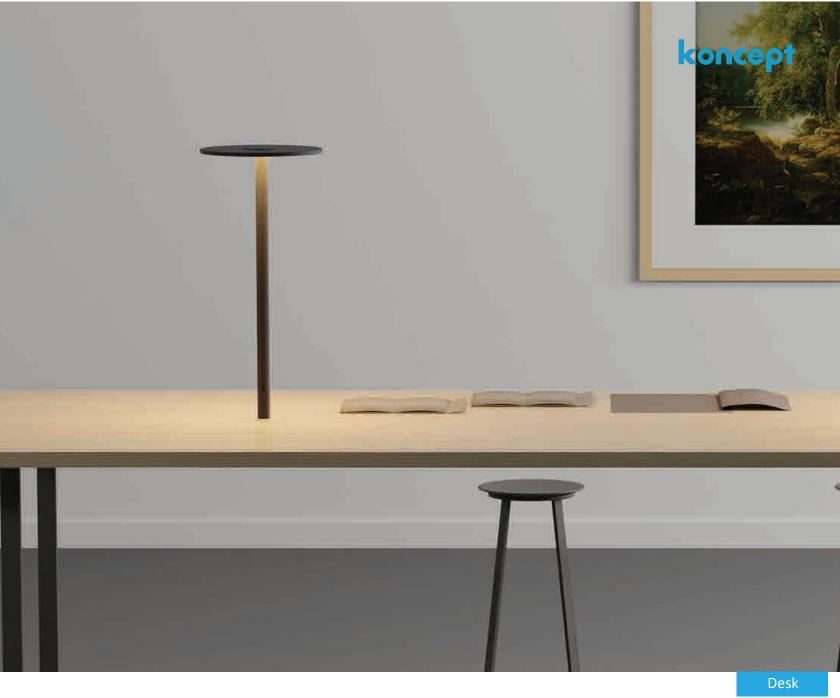

Seamlessly blends into your interior

Yurei Coworking lights

Designers Kenneth Ng, Edmund Ng

Best of NeoCon GOLD 2023

Drawing inspiration from the Japanese word for ghost, Yurei, our new lighting solution features unique translucent light shades that embody the spirit of the name. With its ethereal appearance, the Yurei Light adds mystique and style to any interior. Desk/floor models include dimmer, height-adjustable features, and a 7.5W USB-C charging port. The optional light shade is easily replaceable to match any aesthetic. Available in various colors and finishes, it adds an artistic touch and, with an acoustic panel, reduces noise for a calming environment. Mounting options include suspension pendant, flush ceiling, through-table, desk clamp, or free-standing base.

Yurei Coworking light with Fixed Clamp (-2CF)

Yurei Coworking light with Through Table Mount (-THR)