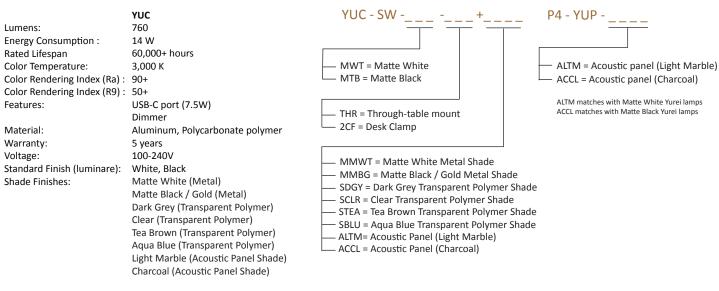

Seamlessly blends into your interior

Yurei Coworking lights

Designers Kenneth Ng, Edmund Ng

Best of NeoCon GOLD 2023

Drawing inspiration from the Japanese word for ghost, Yurei, our new lighting solution features unique translucent light shades that embody the spirit of the name. With its ethereal appearance, the Yurei Light adds mystique and style to any interior. Desk/floor models include dimmer, height-adjustable features, and a 7.5W USB-C charging port. The optional light shade is easily replaceable to match any aesthetic. Available in various colors and finishes, it adds an artistic touch and, with an acoustic panel, reduces noise for a calming environment. Mounting options include suspension pendant, flush ceiling, through-table, desk clamp, or free-standing base.