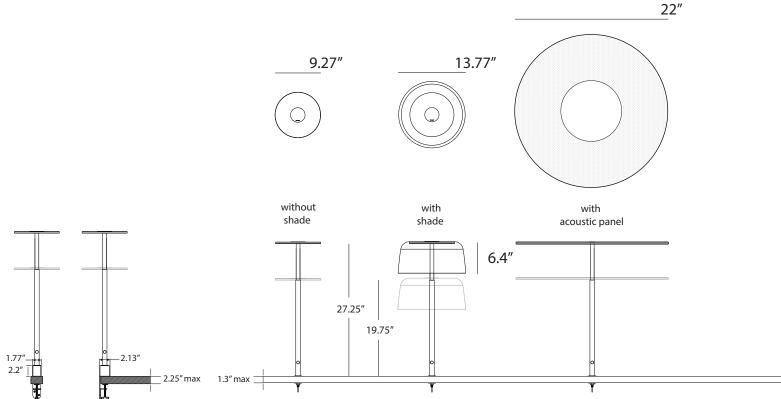

Seamlessly blends into your interior

Yurei Coworking lights

Designers Kenneth Ng, Edmund Ng

Best of NeoCon GOLD 2023

Drawing inspiration from the Japanese word for ghost, Yurei, our new lighting solution features unique translucent light shades that embody the spirit of the name. With its ethereal appearance, the Yurei Light adds mystique and style to any interior. Desk/floor models include dimmer, height-adjustable features, and a 7.5W USB-C charging port. The optional light shade is easily replaceable to match any aesthetic. Available in various colors and finishes, it adds an artistic touch and, with an acoustic panel, reduces noise for a calming environment. Mounting options include suspension pendant, flush ceiling, through-table, desk clamp, or free-standing base.

Yurei Coworking light with Fixed Clamp (-2CF)

Yurei Coworking light with Through Table Mount (-THR)