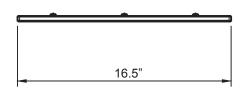

g

The charging mat offers a fast and convenient solution for recharging Guy lanterns, making it ideal for commercial and public settings such as restaurants, hotels, event venues, and more. With the ability to charge up to six Guy lanterns simultaneously, it ensures uninterrupted illumination for busy environments. Designed with efficiency in mind, the charging mat is powered by USB-C, providing a reliable and modern power connection. Its ultra-slim profile, measuring only 0.3 inches thick, allows it to seamlessly blend into any space without adding clutter. The sleek and lightweight design makes it easy to install, store, or transport, delivering both style and practicality for professional settings.

## **Charging Mat**



Aluminum, Plexiglass 5 years 5V Matte Black





## Dimensions