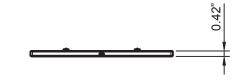

he charging mat offers a fast and convenient solution for recharging Guy lanterns, making it ideal for commercial and public settings such as restaurants, hotels, event venues, and more. With the ability to charge up to six Guy lanterns simultaneously, it ensures uninterrupted illumination for busy environments. Designed with efficiency in mind, the charging mat is powered by USB-C, providing a reliable and modern power connection. Its ultra-slim profile, measuring only 0.3 inches thick, allows it to seamlessly blend into any space without adding clutter. The sleek and lightweight design makes it easy to install, store, or transport, delivering both style and practicality for professional settings.

## **Charging Mat**



Aluminum, Plexiglass 5 years 5V Matte Black





## Dimensions