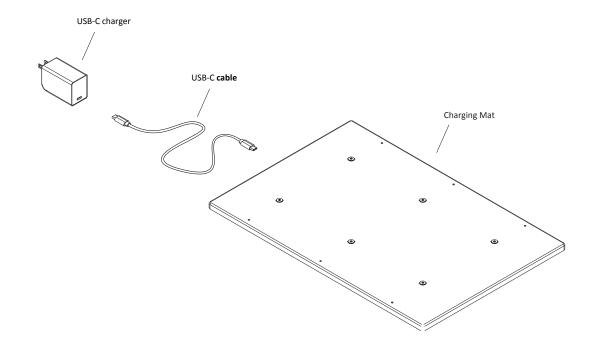

## Slim. Fast. Powerful. Charging Mat

Designers Kenneth Ng, Edmund Ng

The charging mat offers a fast and convenient solution for recharging Guy lanterns, making it ideal for commercial and public settings such as restaurants, hotels, event venues, and more. With the ability to charge up to six Guy lanterns simultaneously, it ensures uninterrupted illumination for busy environments. Designed with efficiency in mind, the charging mat is powered by USB-C, providing a reliable and modern power connection. Its ultra-slim profile, measuring only 0.3 inches thick, allows it to seamlessly blend into any space without adding clutter. The sleek and lightweight design makes it easy to install, store, or transport, delivering both style and practicality for professional settings.