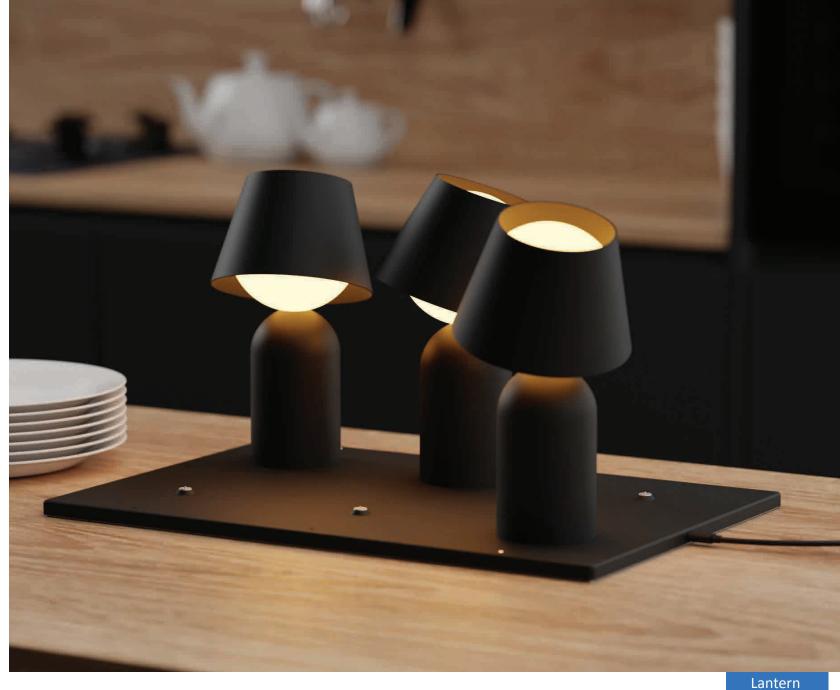

## Slim. Fast. Powerful. Charging Mat

Designers Kenneth Ng, Edmund Ng

The charging mat offers a fast and convenient solution for recharging Guy lanterns, making it ideal for commercial and public settings such as restaurants, hotels, event venues, and more. With the ability to charge up to six Guy lanterns simultaneously, it ensures uninterrupted illumination for busy environments. Designed with efficiency in mind, the charging mat is powered by USB-C, providing a reliable and modern power connection. Its ultra-slim profile, measuring only 0.3 inches thick, allows it to seamlessly blend into any space without adding clutter. The sleek and lightweight design makes it easy to install, store, or transport, delivering both style and practicality for professional settings.