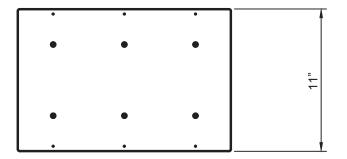

The charging mat offers a fast and convenient solution for recharging Guy lanterns, making it ideal for commercial and public settings such as restaurants, hotels, event venues, and more. With the ability to charge up to six Guy lanterns simultaneously, it ensures uninterrupted illumination for busy environments. Designed with efficiency in mind, the charging mat is powered by USB-C, providing a reliable and modern power connection. Its ultra-slim profile, measuring only 0.3 inches thick, allows it to seamlessly blend into any space without adding clutter. The sleek and lightweight design makes it easy to install, store, or transport, delivering both style and practicality for professional settings.

## **Charging Mat**



Aluminum, Plexiglass 5 years 5V Matte Black





## Dimensions