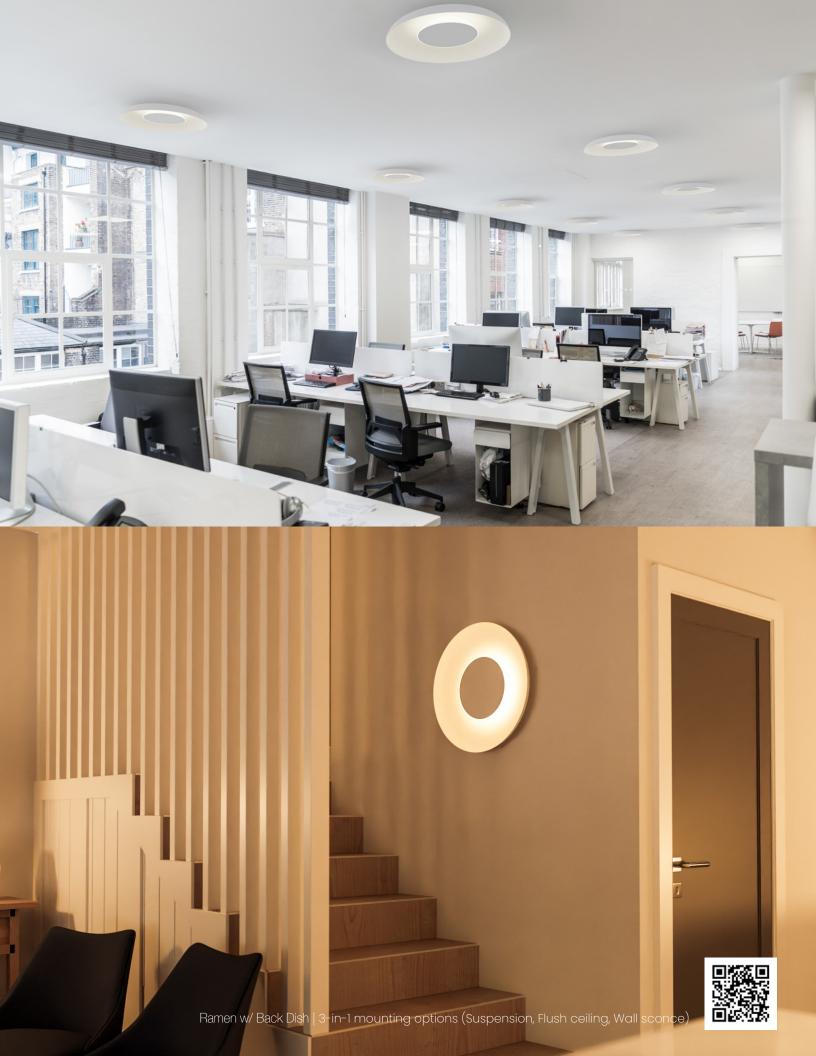

Koncept is donating 5% of every orange lamp sold\* directly to Dr. Choudry's research. These efforts are in honor of team member Tony Quach, who passed away from this disease in October 2017.

Tony Quach started working at Koncept in October 2009 as a Warehouse Associate. With hard work, great spirit and dedication, Tony was promoted to Warehouse Manager. In March 2016, Tony was diagnosed with Appendix Cancer. Even after multiple surgeries and rounds of chemotherapy, this aggressive form of cancer spread rapidly to other organs. Tony passed away peacefully at home, surrounded by his loved ones, on October 25, 2017. He was just 31 years old.





















Dude table lamp | a sleek marble lamp with full dimming control and a rotatable metal shade



























































Z-bar Desk, Mini, Solo Gen 4 | An entirely foldable LED lamp offering many finishes & mounting options















































































































































































Got Questions?

koncept

sales@koncept.com

(323)261-8999

(323)261-8998

429 E. Huntington Dr. Monrovia, CA 91016

www.koncept.com



Celebrating 20 YEARS of innovative lighting designs