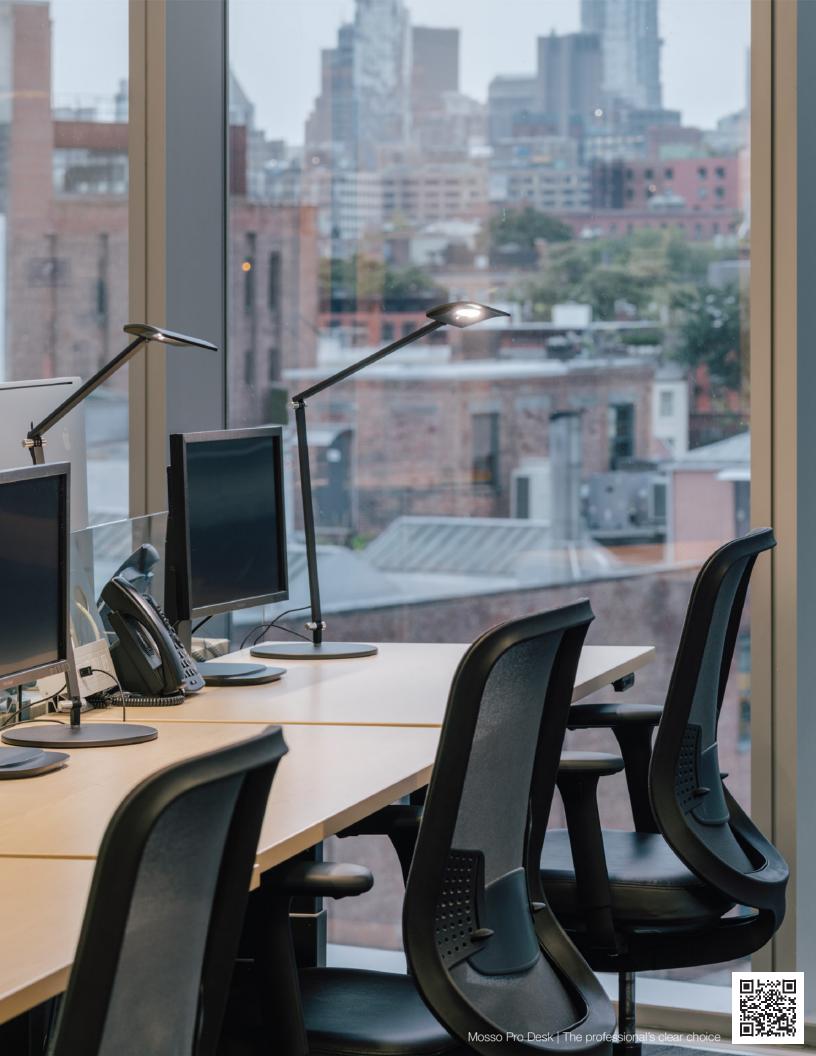

Dude table lamp | a sleek marble lamp with full dimming control and a rotatable metal shade

Z-bar Desk, Mini, Solo Gen 4 | An entirely foldable LED lamp offering many finishes & mounting options

Got Questions?