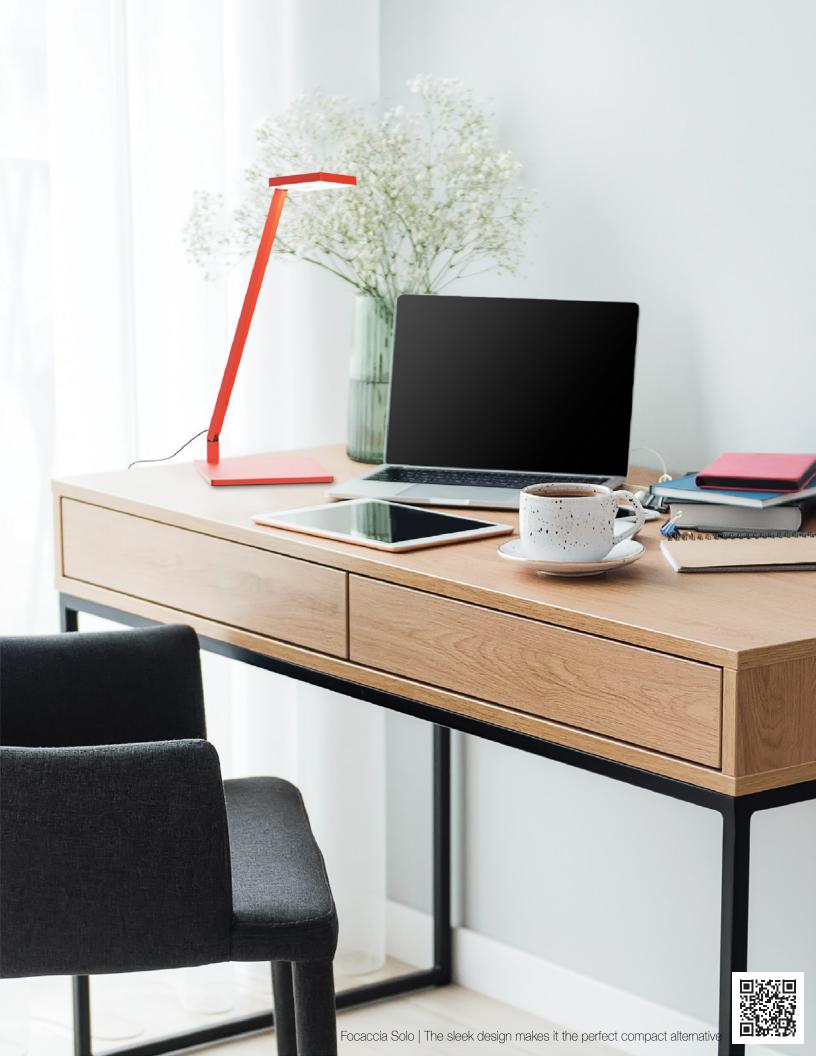

Dude table lamp | a sleek marble lamp with full dimming control and a rotatable metal shade

Z-bar Desk, Mini, Solo Gen 4 | An entirely foldable LED lamp offering many finishes & mounting options

Got Questions?