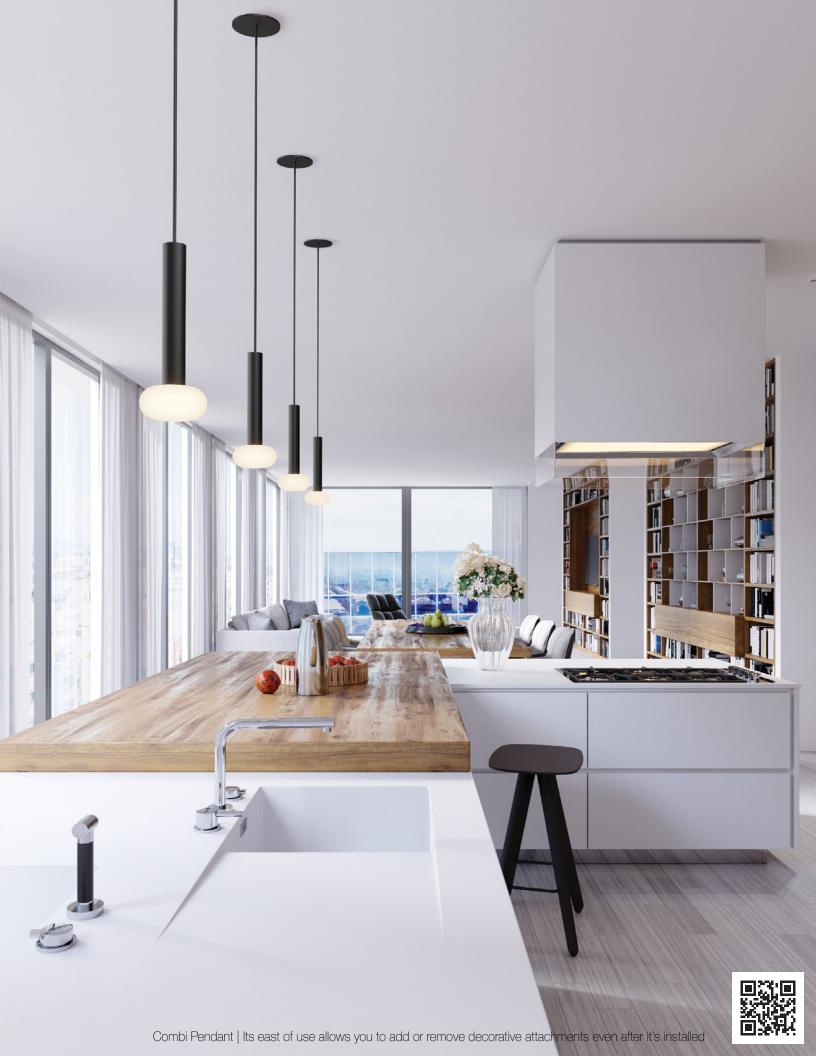

y from this disease in October 2017.

Tony Quach started working at Koncept in October 2009 as a Warehouse Associate. With hard work, great spirit and dedication, Tony was promoted to Warehouse Manager. In March 2016, Tony was diagnosed with Appendix Cancer. Even after multiple surgeries and rounds of chemotherapy, this aggressive form of cancer spread rapidly to other organs. Tony passed away peacefully at home, surrounded by his loved ones, on October 25, 2017. He was just 31 years old.





















Dude table lamp | a sleek marble lamp with full dimming control and a rotatable metal shade



























































Z-bar Desk, Mini, Solo Gen 4 | An entirely foldable LED lamp offering many finishes & mounting options















































































































































































Got Questions?

koncept

sales@koncept.com

(323)261-8999

(323)261-8998

429 E. Huntington Dr. Monrovia, CA 91016

www.koncept.com



Celebrating 20 YEARS of innovative lighting designs