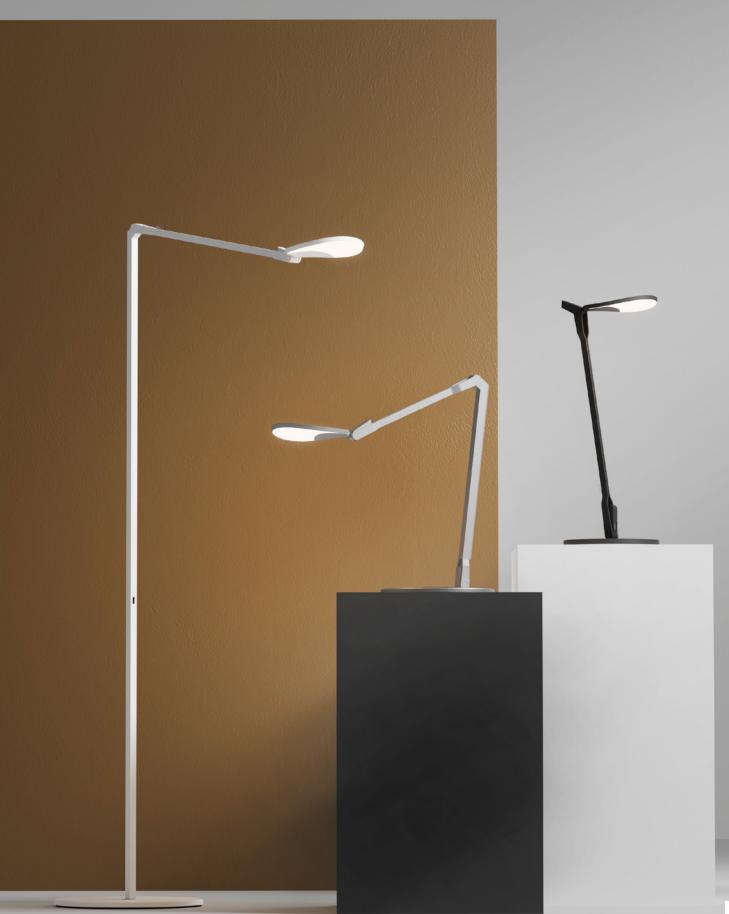

Dude table lamp | a sleek marble lamp with full dimming control and a rotatable metal shade

Z-bar Desk, Mini, Solo Gen 4 | An entirely foldable LED lamp offering many finishes & mounting options

Got Questions?