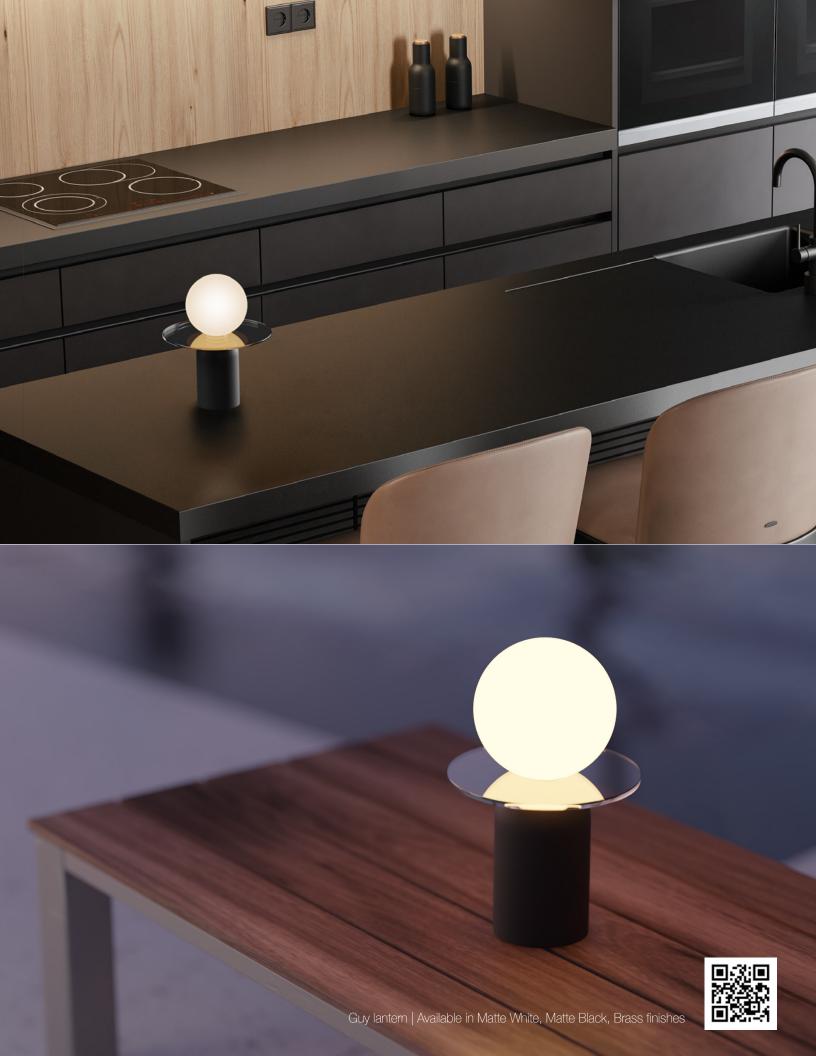

Dude table lamp | a sleek marble lamp with full dimming control and a rotatable metal shade

Z-bar Desk, Mini, Solo Gen 4 | An entirely foldable LED lamp offering many finishes & mounting options

Got Questions?