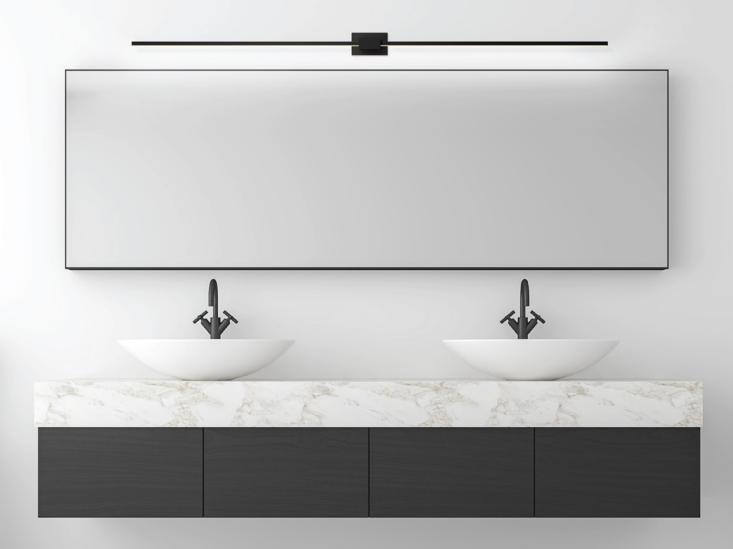

Dude table lamp | a sleek marble lamp with full dimming control and a rotatable metal shade

Z-bar Desk, Mini, Solo Gen 4 | An entirely foldable LED lamp offering many finishes & mounting options

Got Questions?