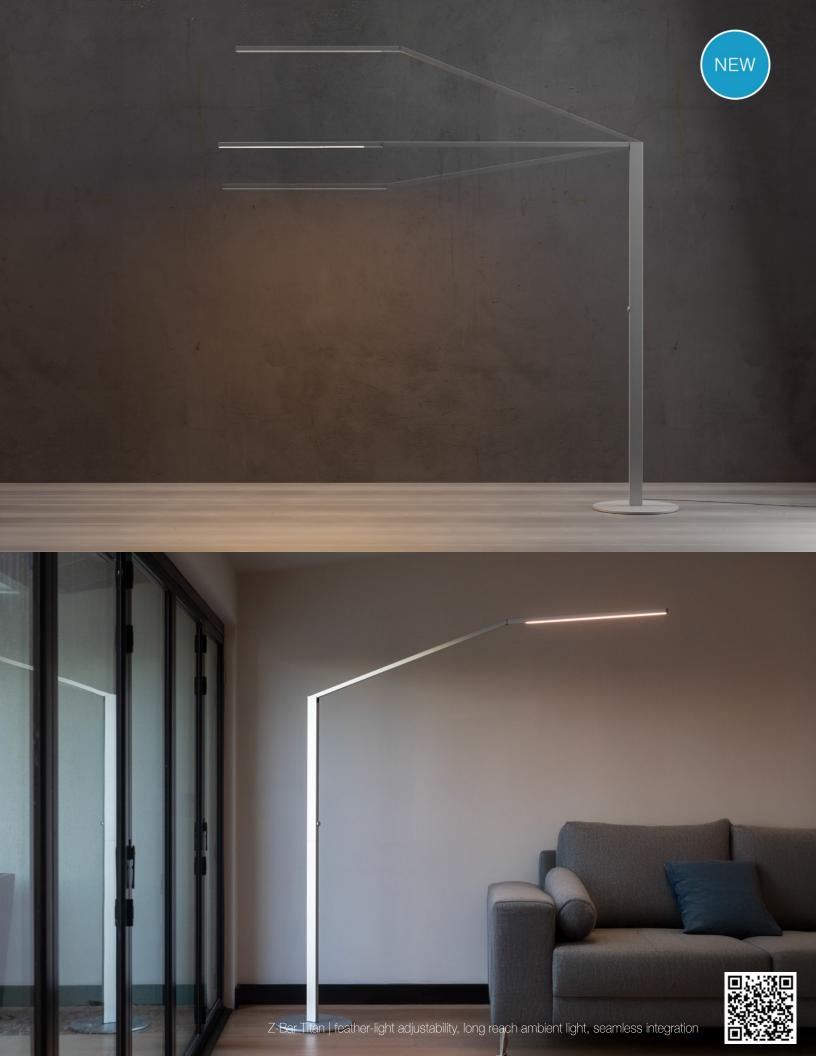

Dude table lamp | a sleek marble lamp with full dimming control and a rotatable metal shade

Z-bar Desk, Mini, Solo Gen 4 | An entirely foldable LED lamp offering many finishes & mounting options

Got Questions?