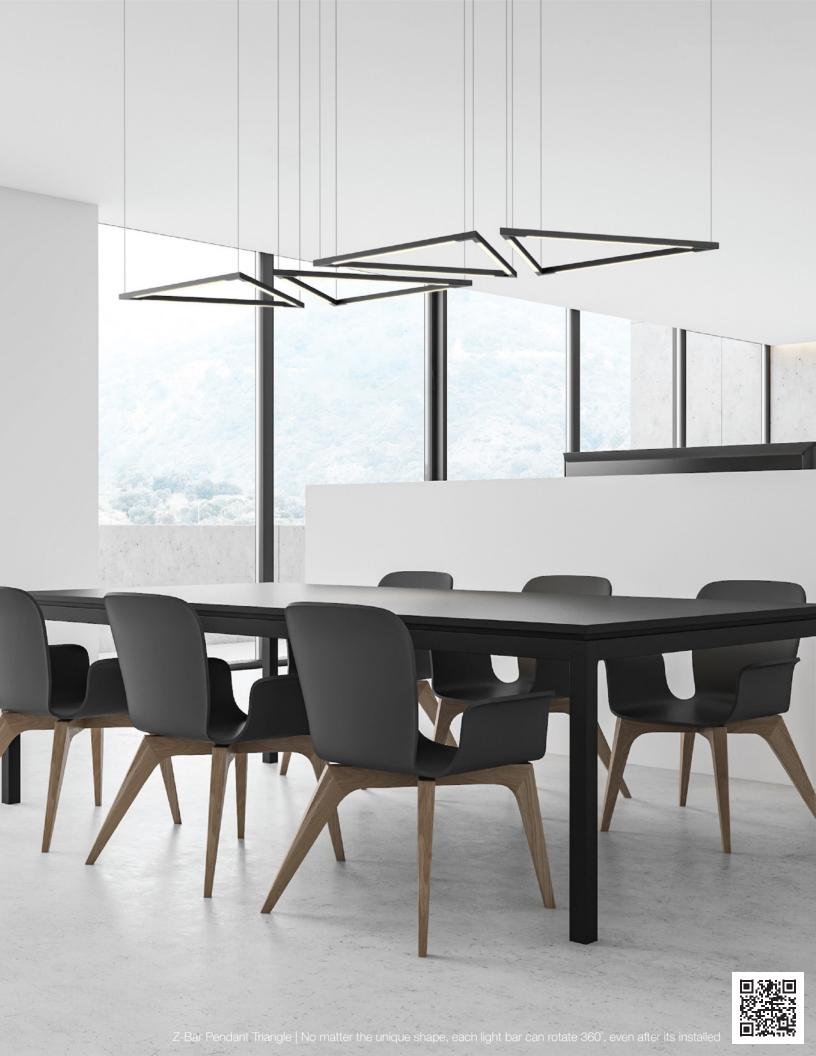

iate. With hard work, great spirit and dedication, Tony was promoted to Warehouse Manager. In March 2016, Tony was diagnosed with Appendix Cancer. Even after multiple surgeries and rounds of chemotherapy, this aggressive form of cancer spread rapidly to other organs. Tony passed away peacefully at home, surrounded by his loved ones, on October 25, 2017. He was just 31 years old.





















Dude table lamp | a sleek marble lamp with full dimming control and a rotatable metal shade



























































Z-bar Desk, Mini, Solo Gen 4 | An entirely foldable LED lamp offering many finishes & mounting options















































































































































































Got Questions?

koncept

sales@koncept.com

(323)261-8999

(323)261-8998

429 E. Huntington Dr. Monrovia, CA 91016

www.koncept.com



Celebrating 20 YEARS of innovative lighting designs