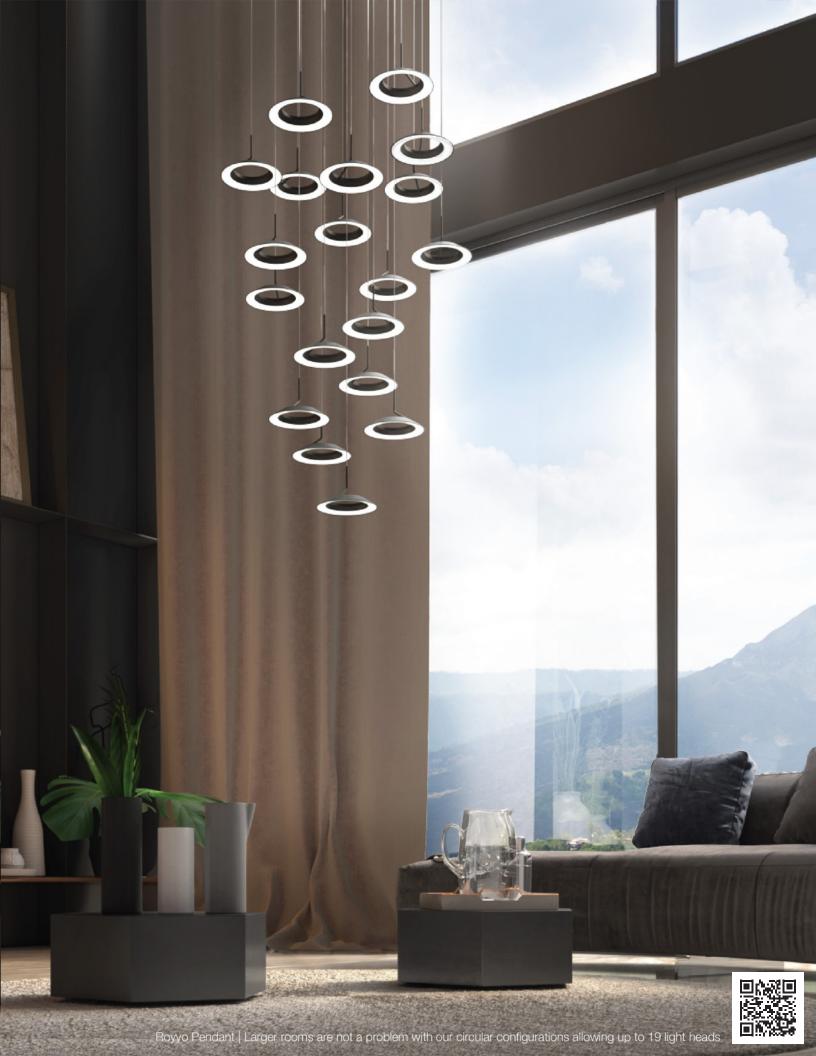

great spirit and dedication, Tony was promoted to Warehouse Manager. In March 2016, Tony was diagnosed with Appendix Cancer. Even after multiple surgeries and rounds of chemotherapy, this aggressive form of cancer spread rapidly to other organs. Tony passed away peacefully at home, surrounded by his loved ones, on October 25, 2017. He was just 31 years old.





















Dude table lamp | a sleek marble lamp with full dimming control and a rotatable metal shade



























































Z-bar Desk, Mini, Solo Gen 4 | An entirely foldable LED lamp offering many finishes & mounting options















































































































































































Got Questions?

koncept

sales@koncept.com

(323)261-8999

(323)261-8998

429 E. Huntington Dr. Monrovia, CA 91016

www.koncept.com



Celebrating 20 YEARS of innovative lighting designs