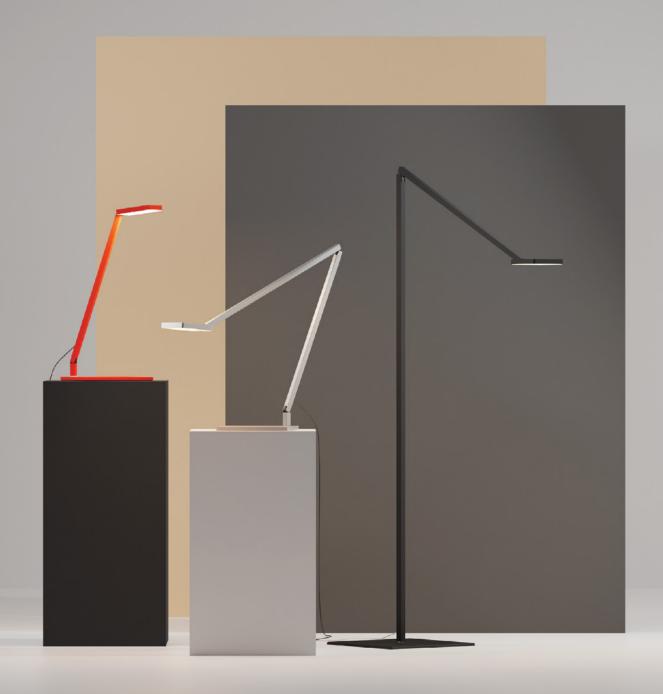

Dude table lamp | a sleek marble lamp with full dimming control and a rotatable metal shade

Z-bar Desk, Mini, Solo Gen 4 | An entirely foldable LED lamp offering many finishes & mounting options

Got Questions?