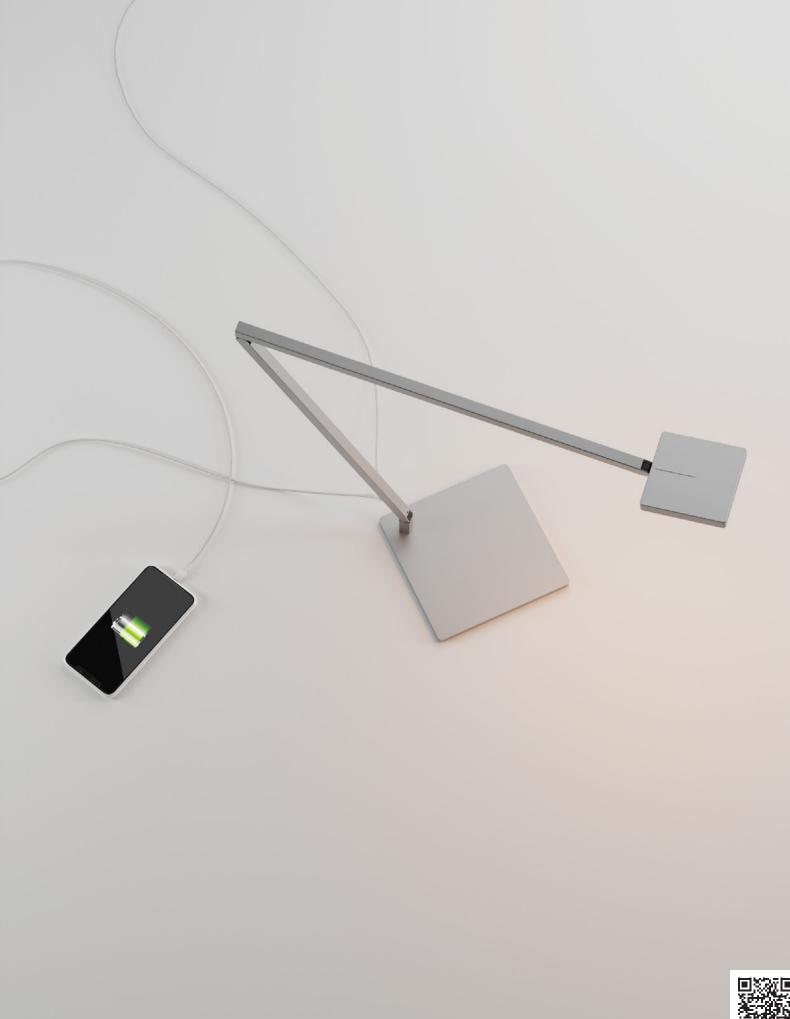

Dude table lamp | a sleek marble lamp with full dimming control and a rotatable metal shade

Z-bar Desk, Mini, Solo Gen 4 | An entirely foldable LED lamp offering many finishes & mounting options

Got Questions?