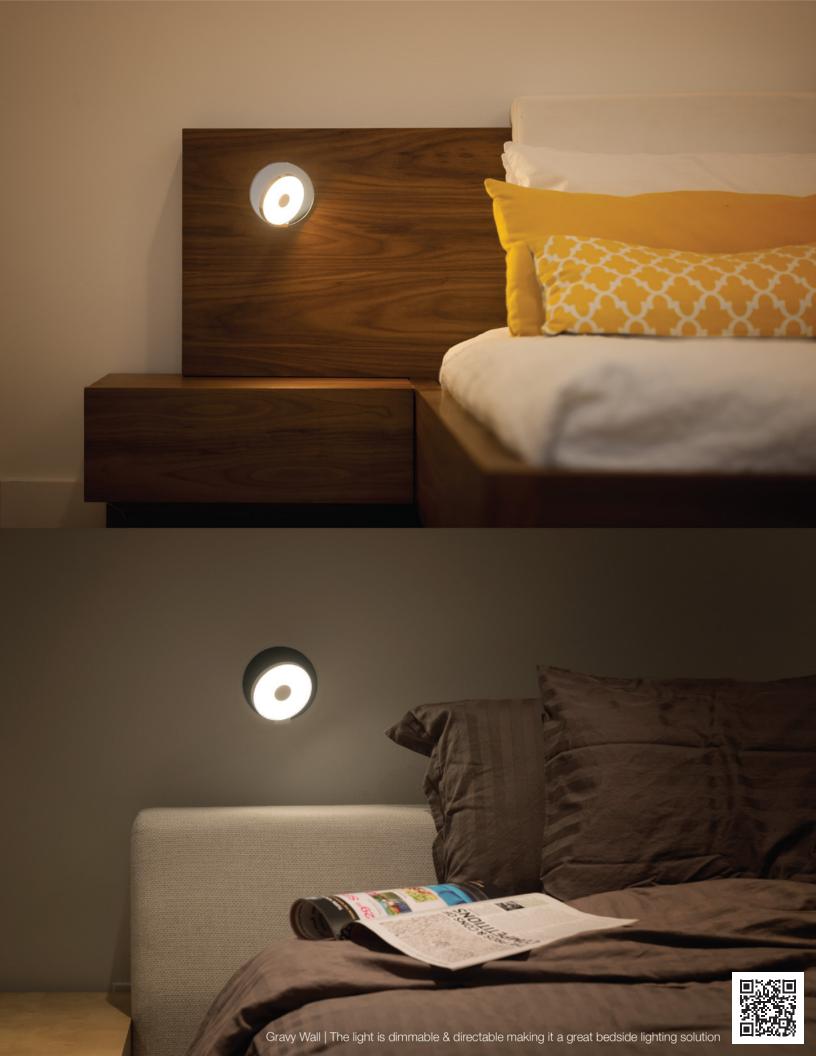

Dude table lamp | a sleek marble lamp with full dimming control and a rotatable metal shade

Z-bar Desk, Mini, Solo Gen 4 | An entirely foldable LED lamp offering many finishes & mounting options

Got Questions?