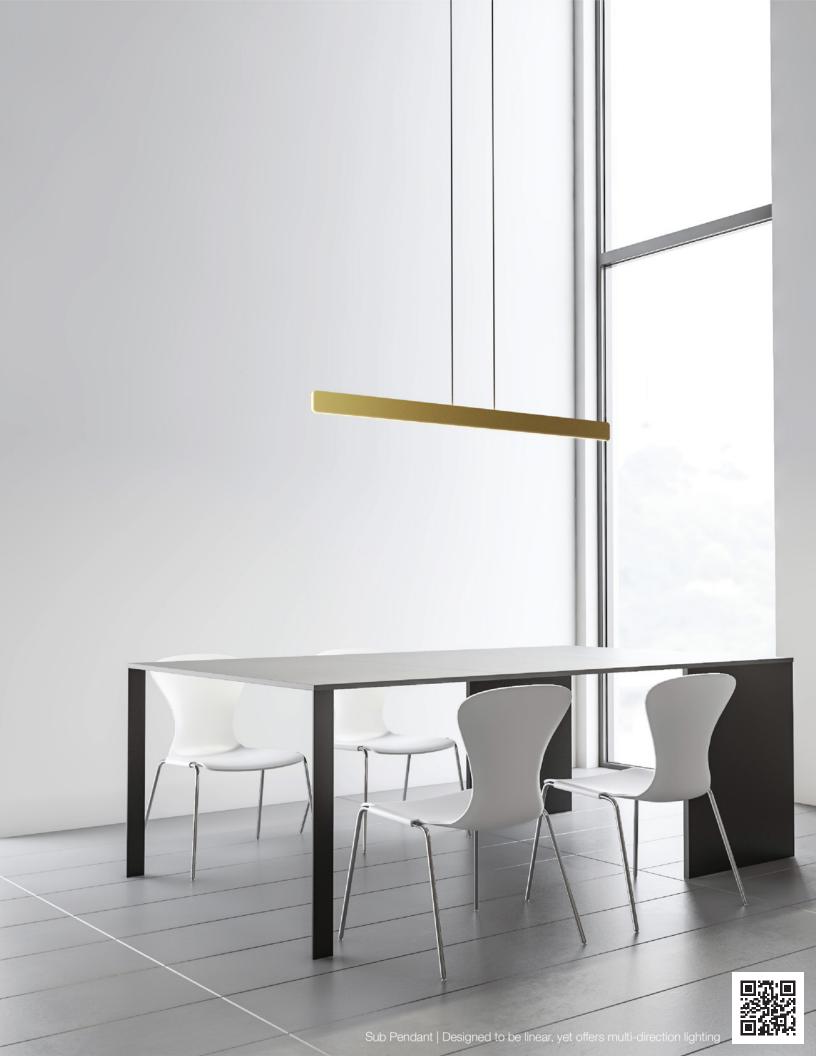

d work, great spirit and dedication, Tony was promoted to Warehouse Manager. In March 2016, Tony was diagnosed with Appendix Cancer. Even after multiple surgeries and rounds of chemotherapy, this aggressive form of cancer spread rapidly to other organs. Tony passed away peacefully at home, surrounded by his loved ones, on October 25, 2017. He was just 31 years old.





















Dude table lamp | a sleek marble lamp with full dimming control and a rotatable metal shade



























































Z-bar Desk, Mini, Solo Gen 4 | An entirely foldable LED lamp offering many finishes & mounting options















































































































































































Got Questions?

koncept

sales@koncept.com

(323)261-8999

(323)261-8998

429 E. Huntington Dr. Monrovia, CA 91016

www.koncept.com



Celebrating 20 YEARS of innovative lighting designs