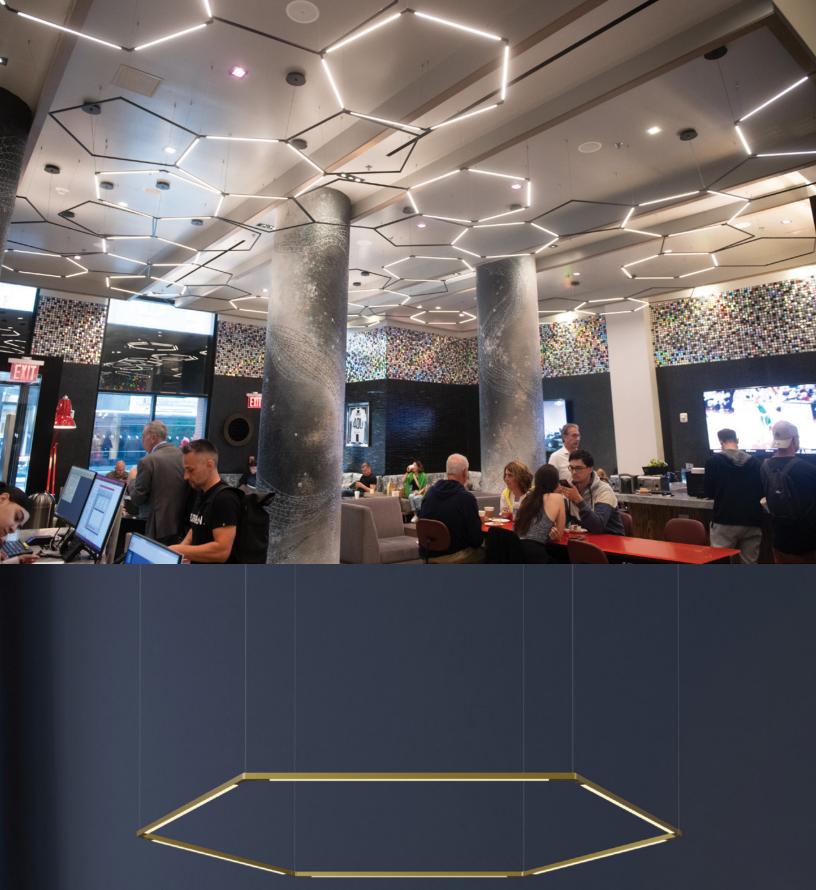

With hard work, great spirit and dedication, Tony was promoted to Warehouse Manager. In March 2016, Tony was diagnosed with Appendix Cancer. Even after multiple surgeries and rounds of chemotherapy, this aggressive form of cancer spread rapidly to other organs. Tony passed away peacefully at home, surrounded by his loved ones, on October 25, 2017. He was just 31 years old.





















Dude table lamp | a sleek marble lamp with full dimming control and a rotatable metal shade



























































Z-bar Desk, Mini, Solo Gen 4 | An entirely foldable LED lamp offering many finishes & mounting options















































































































































































Got Questions?

koncept

sales@koncept.com

(323)261-8999

(323)261-8998

429 E. Huntington Dr. Monrovia, CA 91016

www.koncept.com



Celebrating 20 YEARS of innovative lighting designs