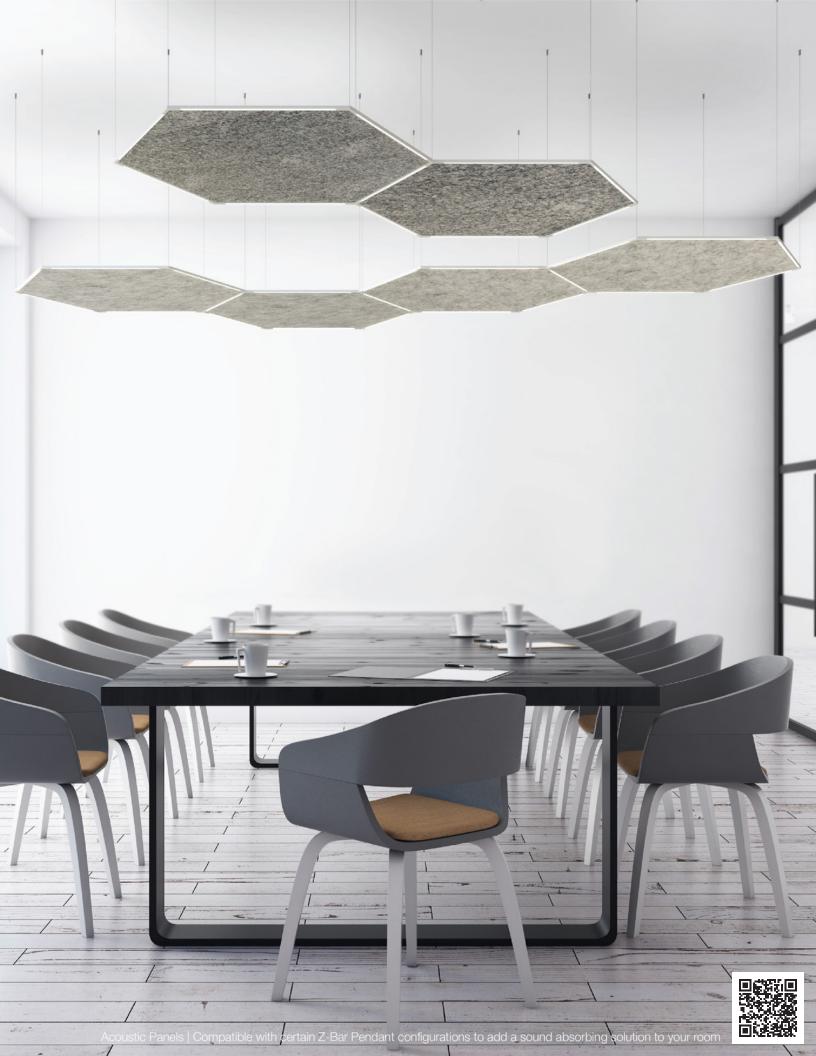

ard work, great spirit and dedication, Tony was promoted to Warehouse Manager. In March 2016, Tony was diagnosed with Appendix Cancer. Even after multiple surgeries and rounds of chemotherapy, this aggressive form of cancer spread rapidly to other organs. Tony passed away peacefully at home, surrounded by his loved ones, on October 25, 2017. He was just 31 years old.





















Dude table lamp | a sleek marble lamp with full dimming control and a rotatable metal shade



























































Z-bar Desk, Mini, Solo Gen 4 | An entirely foldable LED lamp offering many finishes & mounting options















































































































































































Got Questions?

koncept

sales@koncept.com

(323)261-8999

(323)261-8998

429 E. Huntington Dr. Monrovia, CA 91016

www.koncept.com



Celebrating 20 YEARS of innovative lighting designs