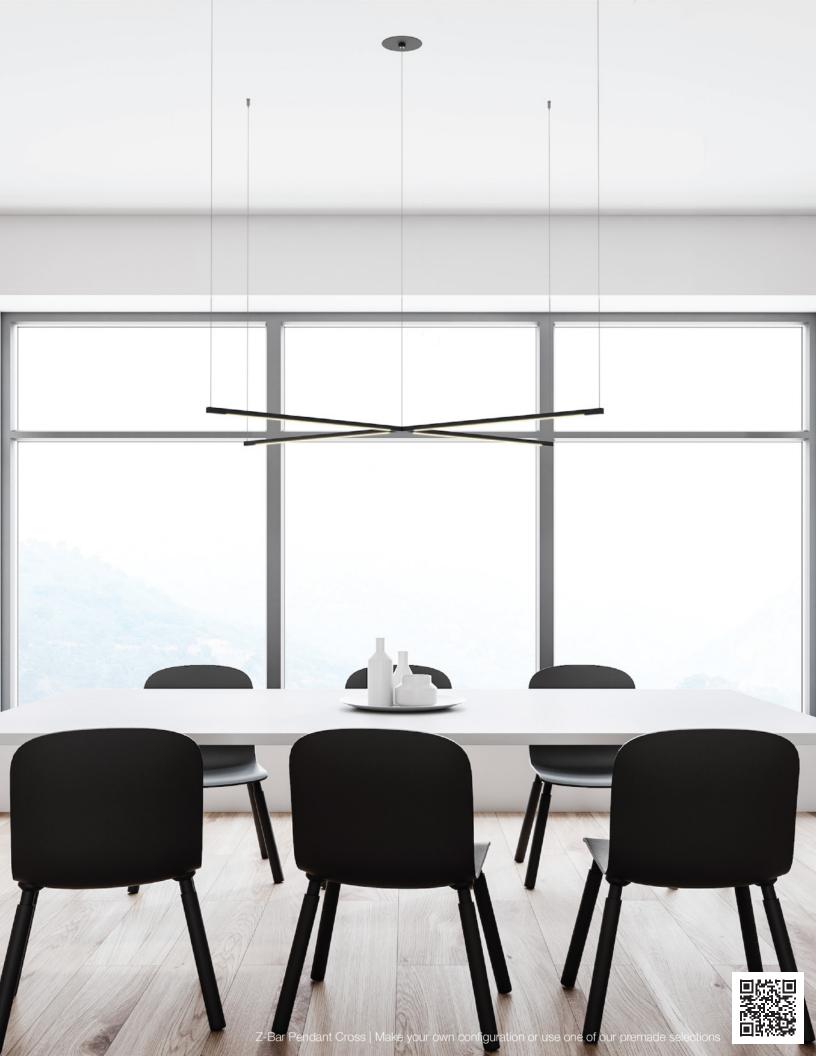

ssociate. With hard work, great spirit and dedication, Tony was promoted to Warehouse Manager. In March 2016, Tony was diagnosed with Appendix Cancer. Even after multiple surgeries and rounds of chemotherapy, this aggressive form of cancer spread rapidly to other organs. Tony passed away peacefully at home, surrounded by his loved ones, on October 25, 2017. He was just 31 years old.





















Dude table lamp | a sleek marble lamp with full dimming control and a rotatable metal shade



























































Z-bar Desk, Mini, Solo Gen 4 | An entirely foldable LED lamp offering many finishes & mounting options















































































































































































Got Questions?

koncept

sales@koncept.com

(323)261-8999

(323)261-8998

429 E. Huntington Dr. Monrovia, CA 91016

www.koncept.com



Celebrating 20 YEARS of innovative lighting designs