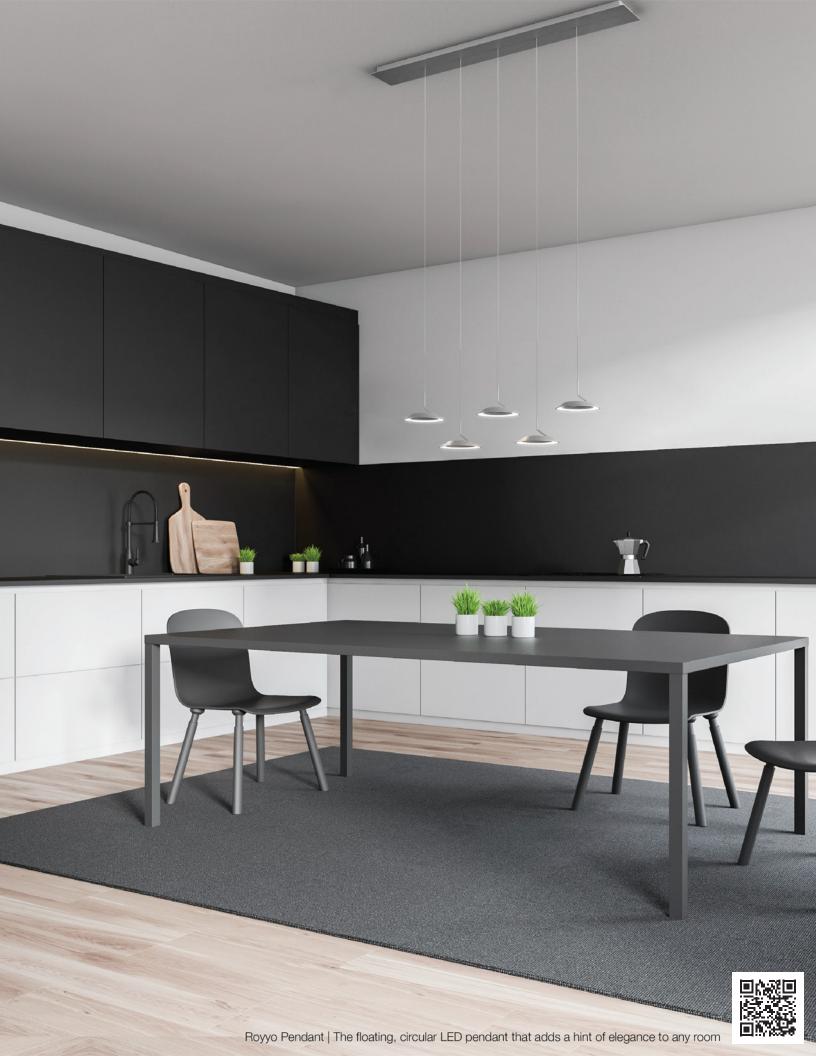

, great spirit and dedication, Tony was promoted to Warehouse Manager. In March 2016, Tony was diagnosed with Appendix Cancer. Even after multiple surgeries and rounds of chemotherapy, this aggressive form of cancer spread rapidly to other organs. Tony passed away peacefully at home, surrounded by his loved ones, on October 25, 2017. He was just 31 years old.





















Dude table lamp | a sleek marble lamp with full dimming control and a rotatable metal shade



























































Z-bar Desk, Mini, Solo Gen 4 | An entirely foldable LED lamp offering many finishes & mounting options















































































































































































Got Questions?

koncept

sales@koncept.com

(323)261-8999

(323)261-8998

429 E. Huntington Dr. Monrovia, CA 91016

www.koncept.com



Celebrating 20 YEARS of innovative lighting designs