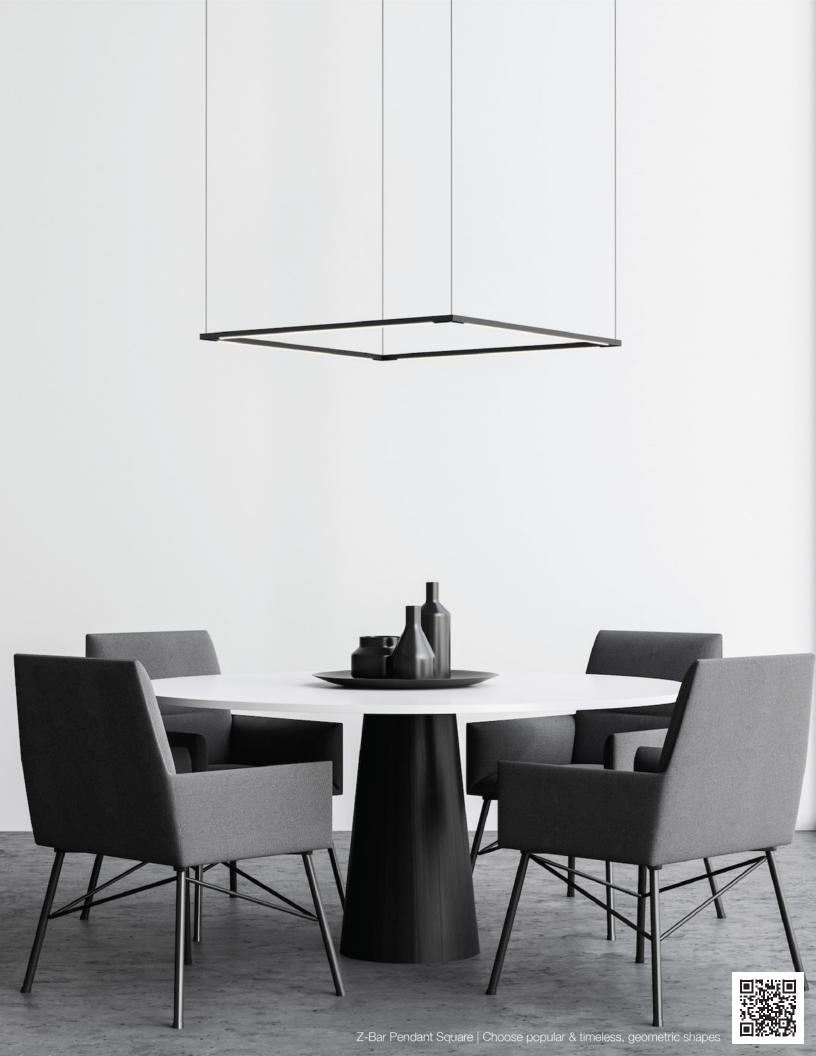

te. With hard work, great spirit and dedication, Tony was promoted to Warehouse Manager. In March 2016, Tony was diagnosed with Appendix Cancer. Even after multiple surgeries and rounds of chemotherapy, this aggressive form of cancer spread rapidly to other organs. Tony passed away peacefully at home, surrounded by his loved ones, on October 25, 2017. He was just 31 years old.





















Dude table lamp | a sleek marble lamp with full dimming control and a rotatable metal shade



























































Z-bar Desk, Mini, Solo Gen 4 | An entirely foldable LED lamp offering many finishes & mounting options















































































































































































Got Questions?

koncept

sales@koncept.com

(323)261-8999

(323)261-8998

429 E. Huntington Dr. Monrovia, CA 91016

www.koncept.com



Celebrating 20 YEARS of innovative lighting designs