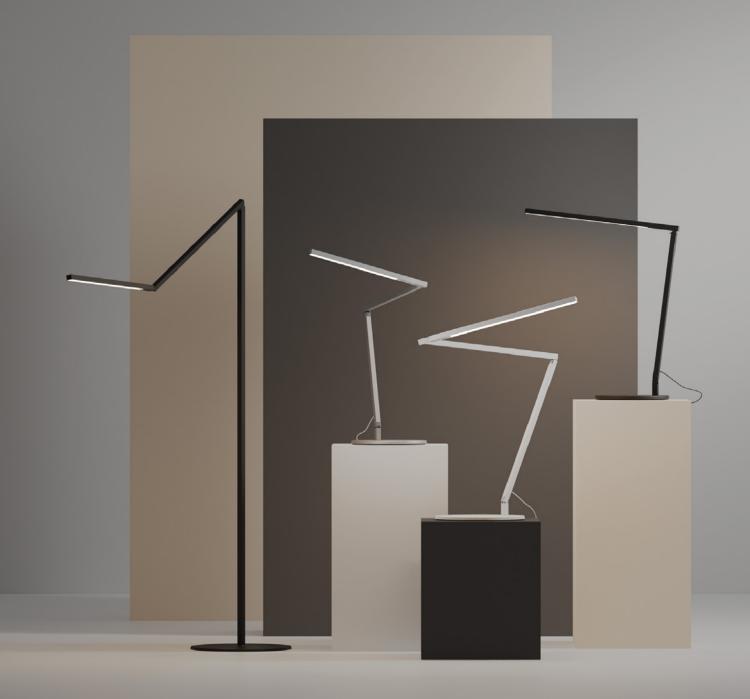

Dude table lamp | a sleek marble lamp with full dimming control and a rotatable metal shade

Z-bar Desk, Mini, Solo Gen 4 | An entirely foldable LED lamp offering many finishes & mounting options

Got Questions?