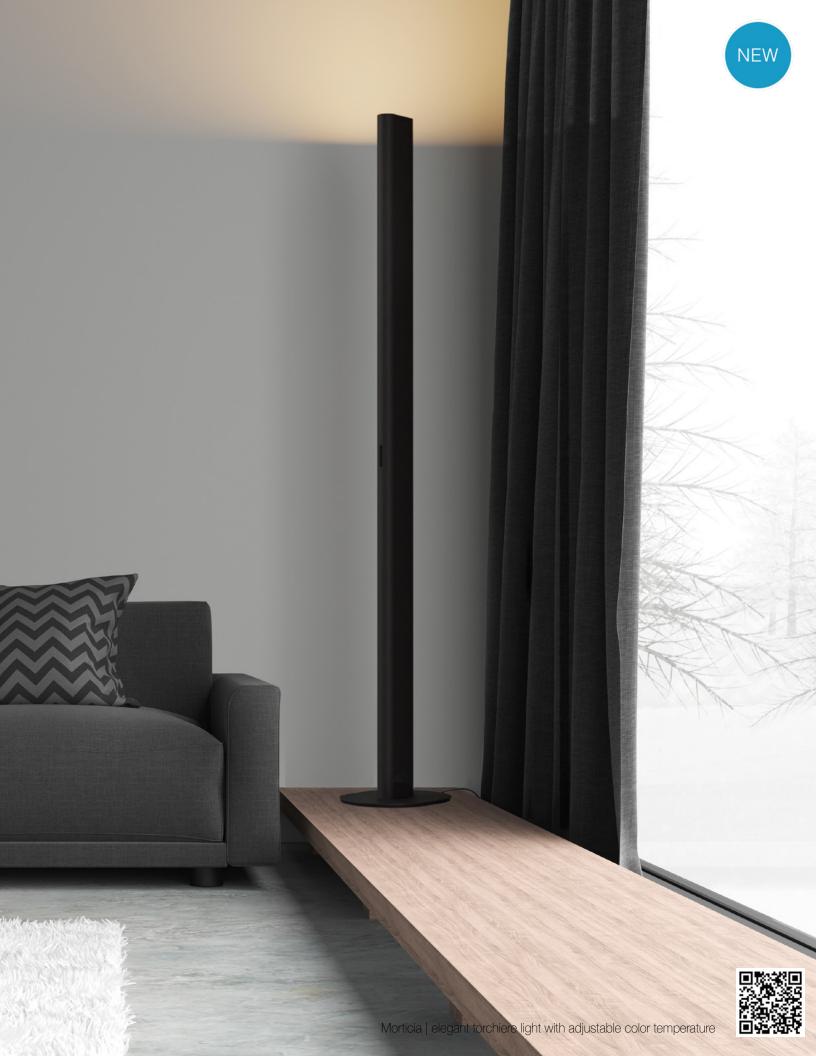

Dude table lamp | a sleek marble lamp with full dimming control and a rotatable metal shade

Z-bar Desk, Mini, Solo Gen 4 | An entirely foldable LED lamp offering many finishes & mounting options

Got Questions?