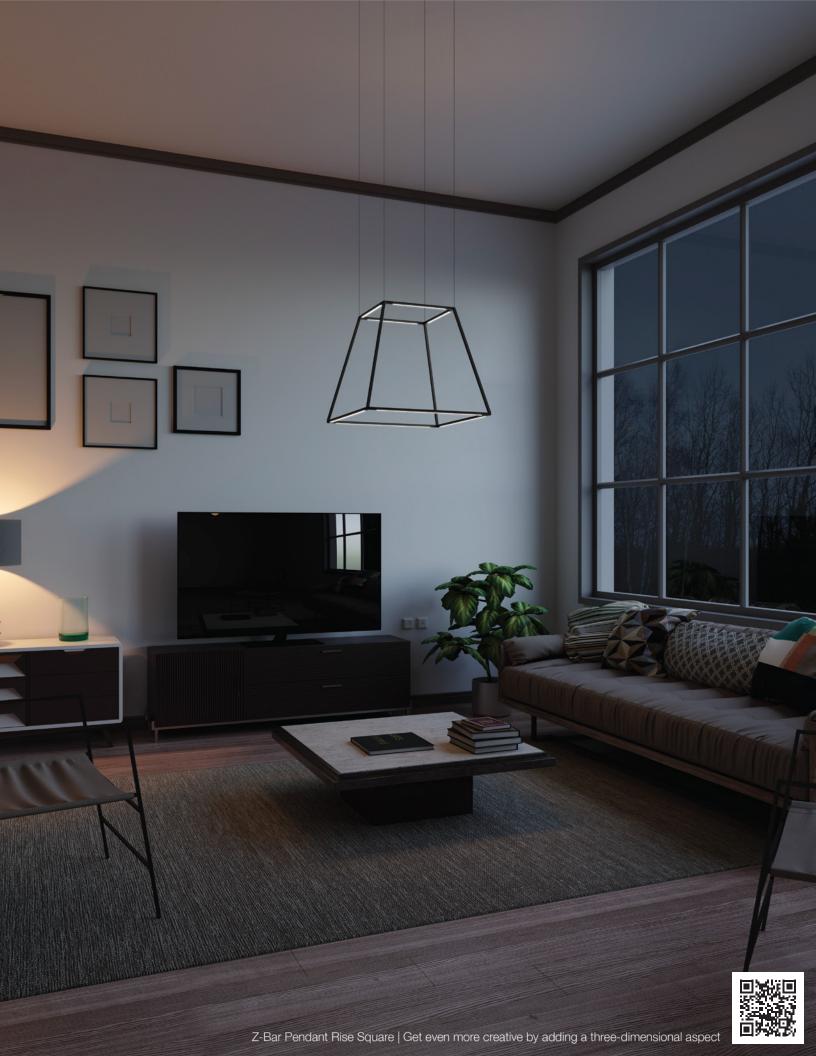

Dude table lamp | a sleek marble lamp with full dimming control and a rotatable metal shade

Z-bar Desk, Mini, Solo Gen 4 | An entirely foldable LED lamp offering many finishes & mounting options

Got Questions?