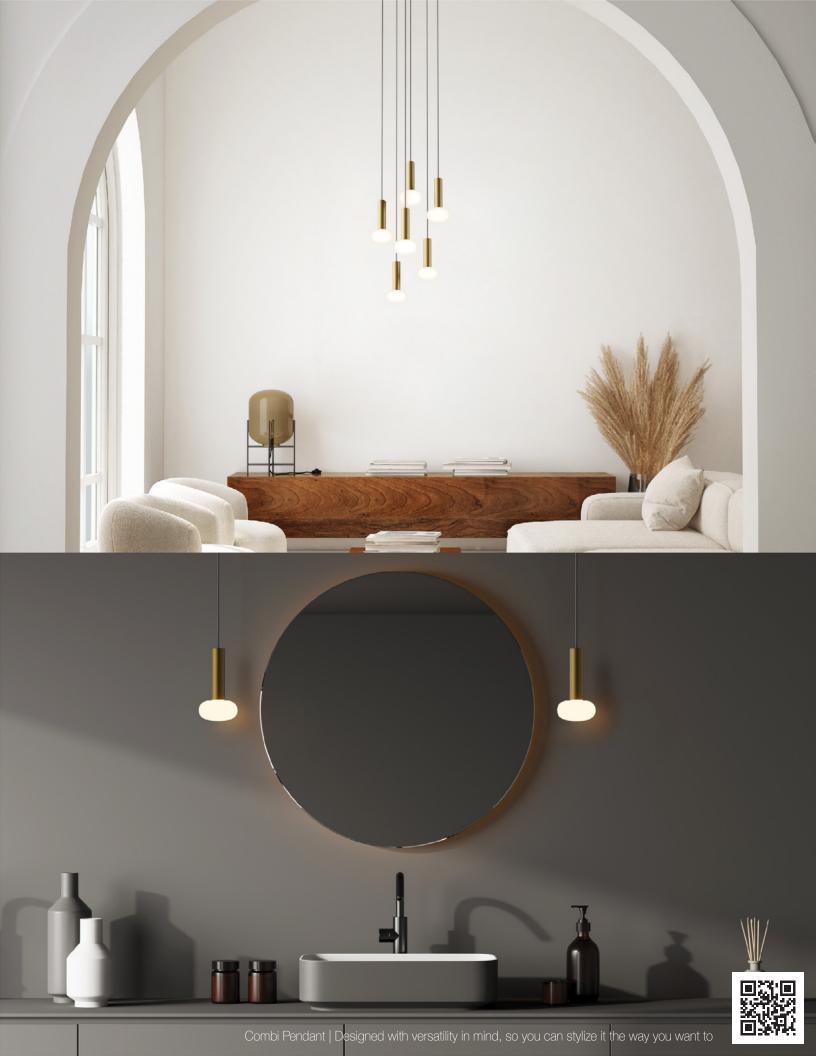

way from this disease in October 2017.

Tony Quach started working at Koncept in October 2009 as a Warehouse Associate. With hard work, great spirit and dedication, Tony was promoted to Warehouse Manager. In March 2016, Tony was diagnosed with Appendix Cancer. Even after multiple surgeries and rounds of chemotherapy, this aggressive form of cancer spread rapidly to other organs. Tony passed away peacefully at home, surrounded by his loved ones, on October 25, 2017. He was just 31 years old.





















Dude table lamp | a sleek marble lamp with full dimming control and a rotatable metal shade



























































Z-bar Desk, Mini, Solo Gen 4 | An entirely foldable LED lamp offering many finishes & mounting options















































































































































































Got Questions?

koncept

sales@koncept.com

(323)261-8999

(323)261-8998

429 E. Huntington Dr. Monrovia, CA 91016

www.koncept.com



Celebrating 20 YEARS of innovative lighting designs