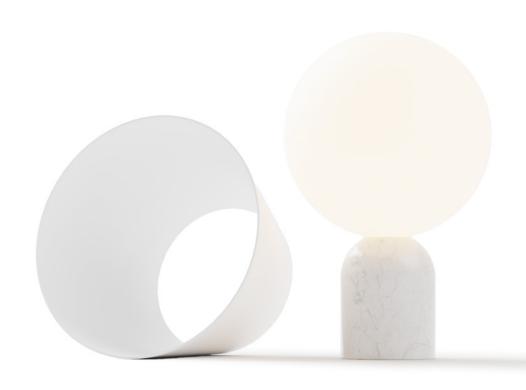

Dude table lamp | a sleek marble lamp with full dimming control and a rotatable metal shade

Z-bar Desk, Mini, Solo Gen 4 | An entirely foldable LED lamp offering many finishes & mounting options

Got Questions?