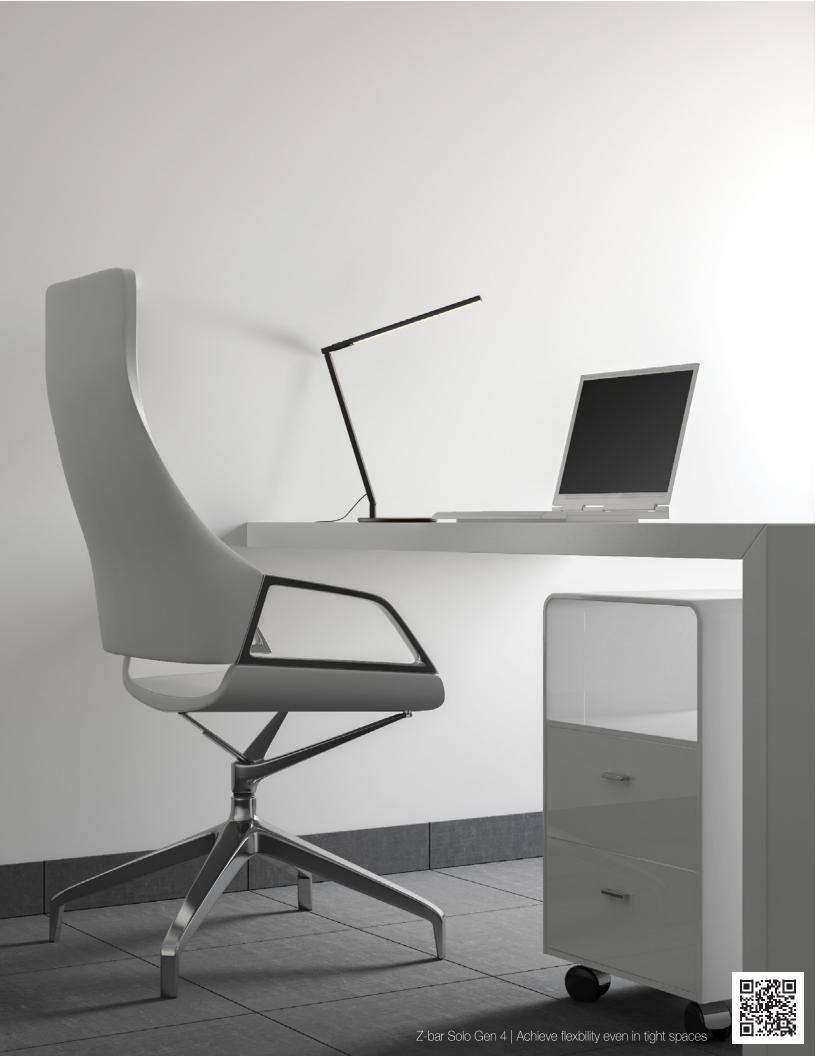

Dude table lamp | a sleek marble lamp with full dimming control and a rotatable metal shade

Z-bar Desk, Mini, Solo Gen 4 | An entirely foldable LED lamp offering many finishes & mounting options

Got Questions?