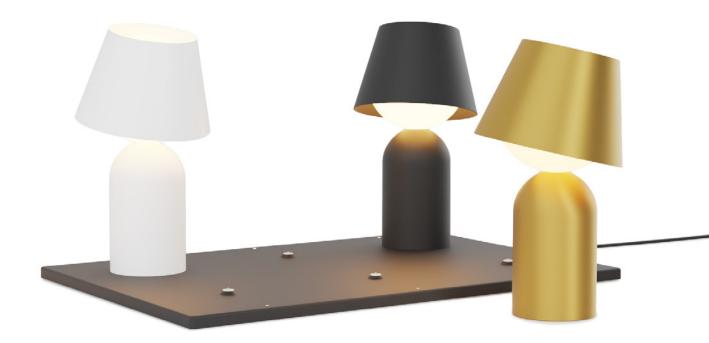

this research. Koncept is donating 5% of every orange lamp sold\* directly to Dr. Choudry's research. These efforts are in honor of team member Tony Quach, who passed away from this disease in October 2017.

Tony Quach started working at Koncept in October 2009 as a Warehouse Associate. With hard work, great spirit and dedication, Tony was promoted to Warehouse Manager. In March 2016, Tony was diagnosed with Appendix Cancer. Even after multiple surgeries and rounds of chemotherapy, this aggressive form of cancer spread rapidly to other organs. Tony passed away peacefully at home, surrounded by his loved ones, on October 25, 2017. He was just 31 years old.





















Dude table lamp | a sleek marble lamp with full dimming control and a rotatable metal shade



























































Z-bar Desk, Mini, Solo Gen 4 | An entirely foldable LED lamp offering many finishes & mounting options















































































































































































Got Questions?

koncept

sales@koncept.com

(323)261-8999

(323)261-8998

429 E. Huntington Dr. Monrovia, CA 91016

www.koncept.com



Celebrating 20 YEARS of innovative lighting designs