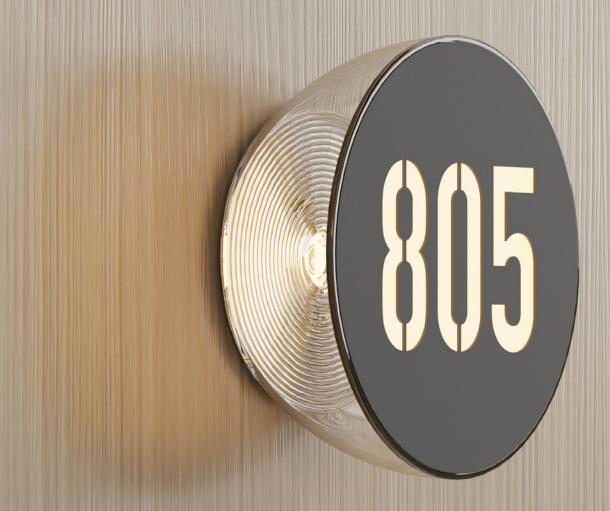

gy, leads this research. Koncept is donating 5% of every orange lamp sold\* directly to Dr. Choudry's research. These efforts are in honor of team member Tony Quach, who passed away from this disease in October 2017.

Tony Quach started working at Koncept in October 2009 as a Warehouse Associate. With hard work, great spirit and dedication, Tony was promoted to Warehouse Manager. In March 2016, Tony was diagnosed with Appendix Cancer. Even after multiple surgeries and rounds of chemotherapy, this aggressive form of cancer spread rapidly to other organs. Tony passed away peacefully at home, surrounded by his loved ones, on October 25, 2017. He was just 31 years old.





















Dude table lamp | a sleek marble lamp with full dimming control and a rotatable metal shade



























































Z-bar Desk, Mini, Solo Gen 4 | An entirely foldable LED lamp offering many finishes & mounting options















































































































































































Got Questions?

koncept

sales@koncept.com

(323)261-8999

(323)261-8998

429 E. Huntington Dr. Monrovia, CA 91016

www.koncept.com



Celebrating 20 YEARS of innovative lighting designs