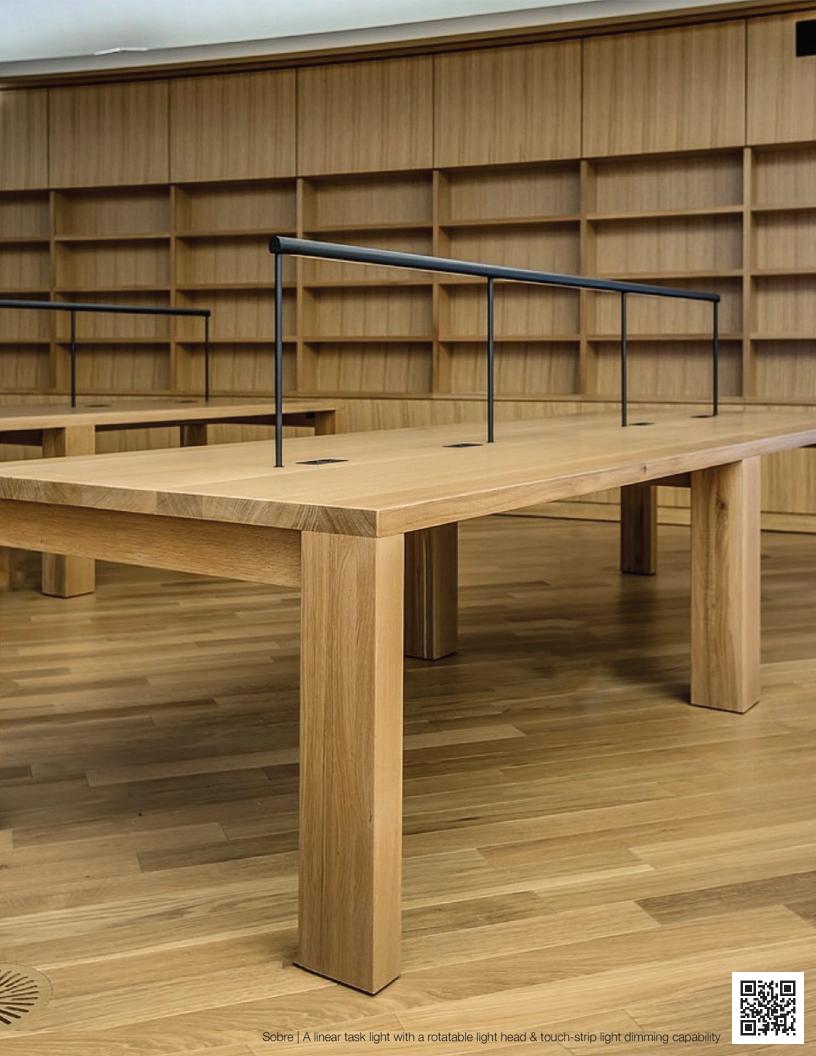

eat spirit and dedication, Tony was promoted to Warehouse Manager. In March 2016, Tony was diagnosed with Appendix Cancer. Even after multiple surgeries and rounds of chemotherapy, this aggressive form of cancer spread rapidly to other organs. Tony passed away peacefully at home, surrounded by his loved ones, on October 25, 2017. He was just 31 years old.





















Dude table lamp | a sleek marble lamp with full dimming control and a rotatable metal shade



























































Z-bar Desk, Mini, Solo Gen 4 | An entirely foldable LED lamp offering many finishes & mounting options















































































































































































Got Questions?

koncept

sales@koncept.com

(323)261-8999

(323)261-8998

429 E. Huntington Dr. Monrovia, CA 91016

www.koncept.com



Celebrating 20 YEARS of innovative lighting designs