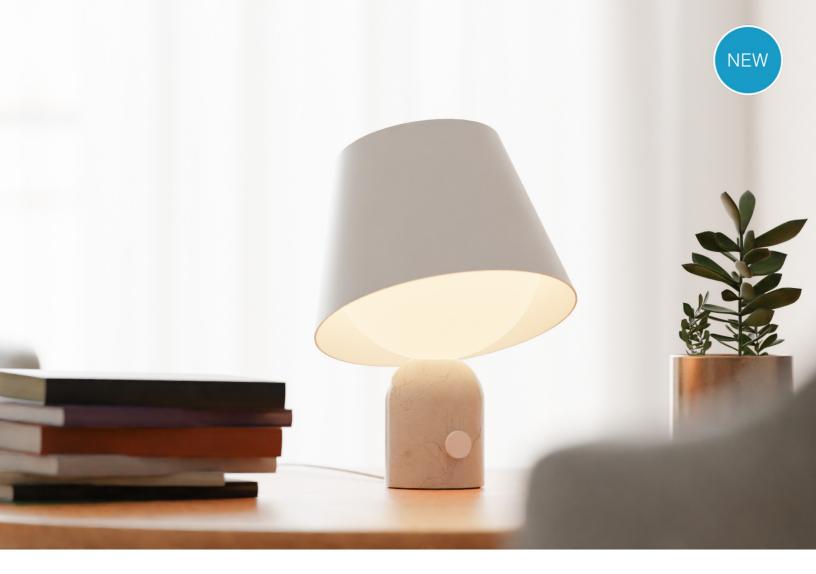

Dude table lamp | a sleek marble lamp with full dimming control and a rotatable metal shade

Z-bar Desk, Mini, Solo Gen 4 | An entirely foldable LED lamp offering many finishes & mounting options

Got Questions?