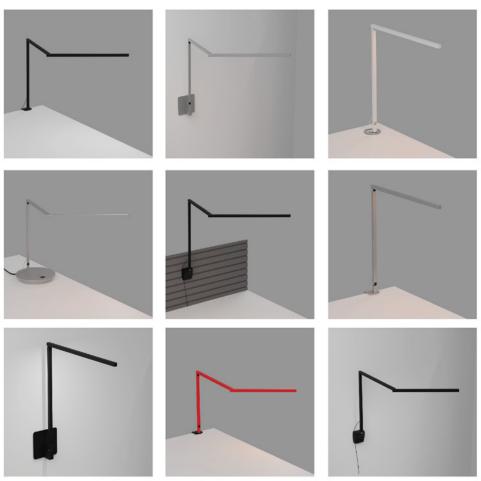

Dude table lamp | a sleek marble lamp with full dimming control and a rotatable metal shade

Z-bar Desk, Mini, Solo Gen 4 | An entirely foldable LED lamp offering many finishes & mounting options

Got Questions?