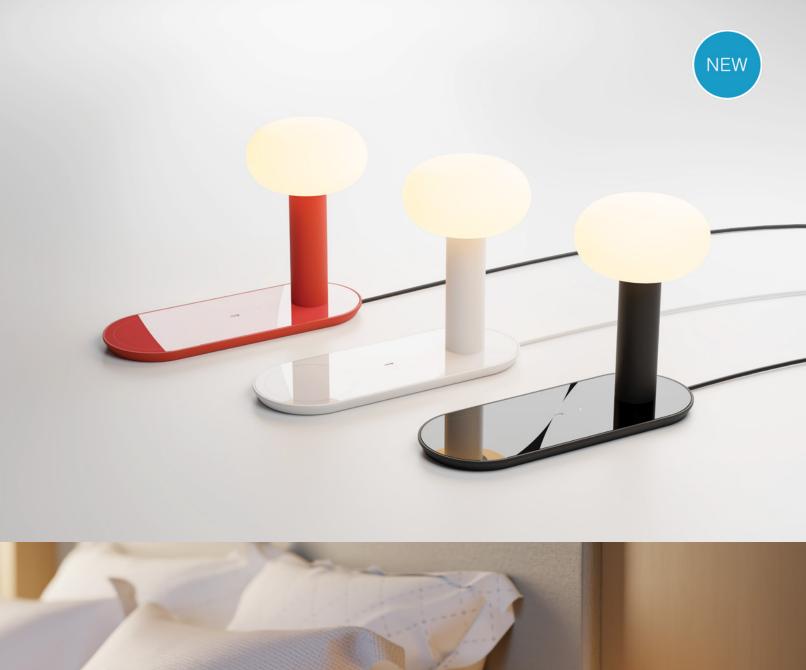

Haroon Asif Choudry, surgical oncologist at UPMC Hillman Cancer Center, and an associate professor of surgical oncology, leads this research. Koncept is donating 5% of every orange lamp sold\* directly to Dr. Choudry's research. These efforts are in honor of team member Tony Quach, who passed away from this disease in October 2017.

Tony Quach started working at Koncept in October 2009 as a Warehouse Associate. With hard work, great spirit and dedication, Tony was promoted to Warehouse Manager. In March 2016, Tony was diagnosed with Appendix Cancer. Even after multiple surgeries and rounds of chemotherapy, this aggressive form of cancer spread rapidly to other organs. Tony passed away peacefully at home, surrounded by his loved ones, on October 25, 2017. He was just 31 years old.





















Dude table lamp | a sleek marble lamp with full dimming control and a rotatable metal shade



























































Z-bar Desk, Mini, Solo Gen 4 | An entirely foldable LED lamp offering many finishes & mounting options















































































































































































Got Questions?

koncept

sales@koncept.com

(323)261-8999

(323)261-8998

429 E. Huntington Dr. Monrovia, CA 91016

www.koncept.com



Celebrating 20 YEARS of innovative lighting designs