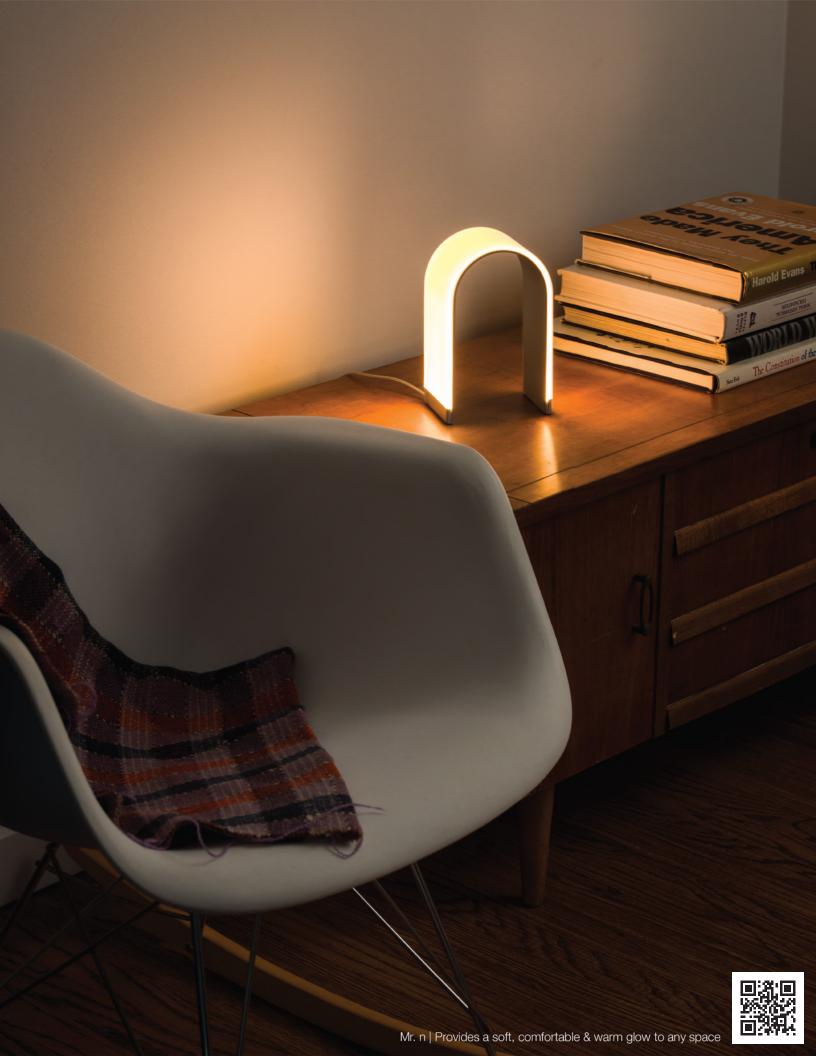

Dude table lamp | a sleek marble lamp with full dimming control and a rotatable metal shade

Z-bar Desk, Mini, Solo Gen 4 | An entirely foldable LED lamp offering many finishes & mounting options

Got Questions?