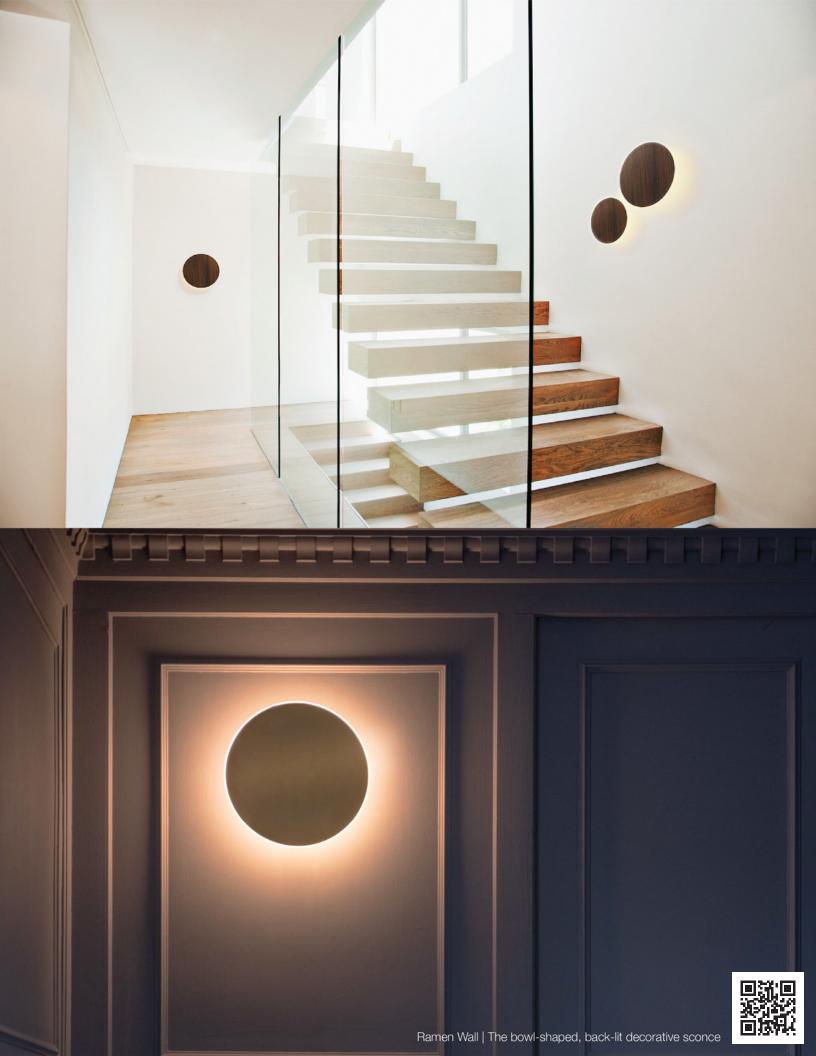

Dude table lamp | a sleek marble lamp with full dimming control and a rotatable metal shade

Z-bar Desk, Mini, Solo Gen 4 | An entirely foldable LED lamp offering many finishes & mounting options

Got Questions?