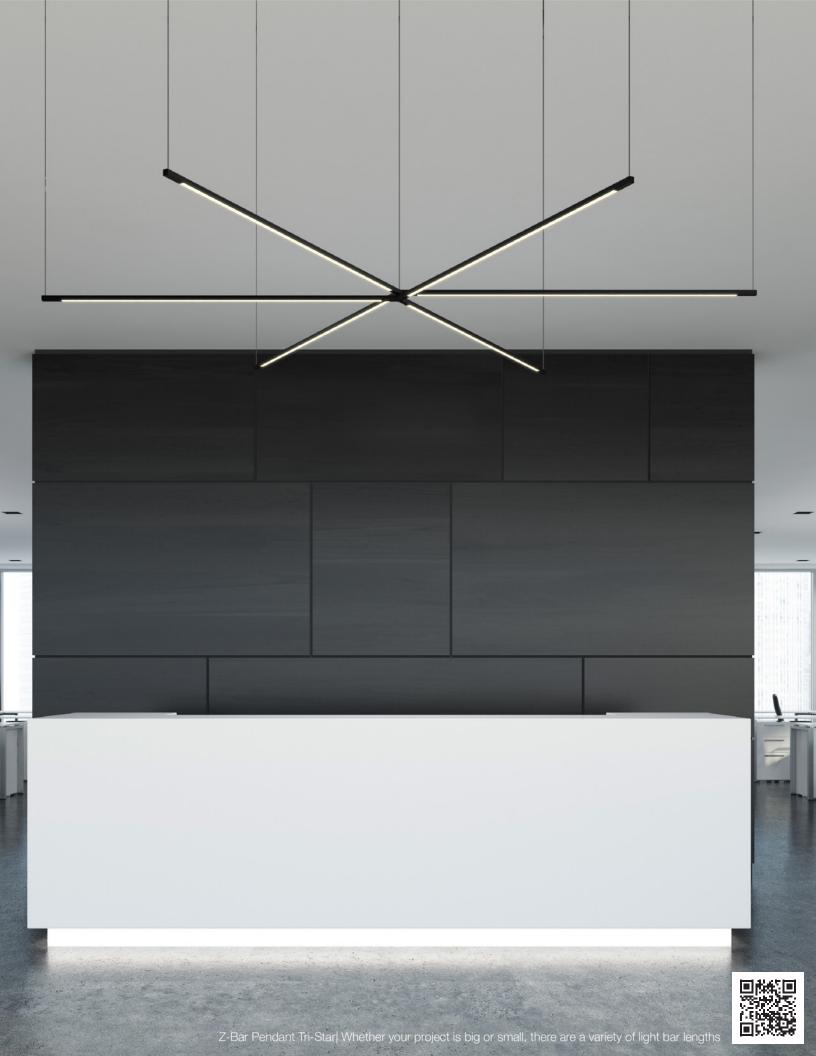

ociate. With hard work, great spirit and dedication, Tony was promoted to Warehouse Manager. In March 2016, Tony was diagnosed with Appendix Cancer. Even after multiple surgeries and rounds of chemotherapy, this aggressive form of cancer spread rapidly to other organs. Tony passed away peacefully at home, surrounded by his loved ones, on October 25, 2017. He was just 31 years old.





















Dude table lamp | a sleek marble lamp with full dimming control and a rotatable metal shade



























































Z-bar Desk, Mini, Solo Gen 4 | An entirely foldable LED lamp offering many finishes & mounting options















































































































































































Got Questions?

koncept

sales@koncept.com

(323)261-8999

(323)261-8998

429 E. Huntington Dr. Monrovia, CA 91016

www.koncept.com



Celebrating 20 YEARS of innovative lighting designs