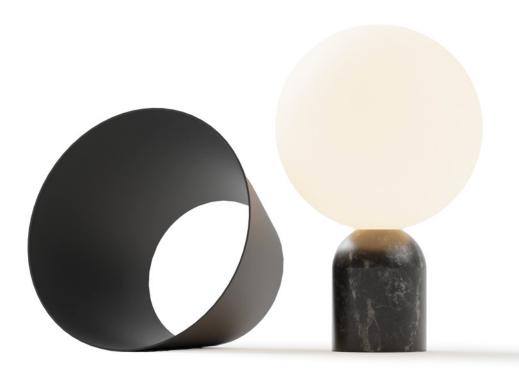

Dude table lamp | a sleek marble lamp with full dimming control and a rotatable metal shade

Z-bar Desk, Mini, Solo Gen 4 | An entirely foldable LED lamp offering many finishes & mounting options

Got Questions?