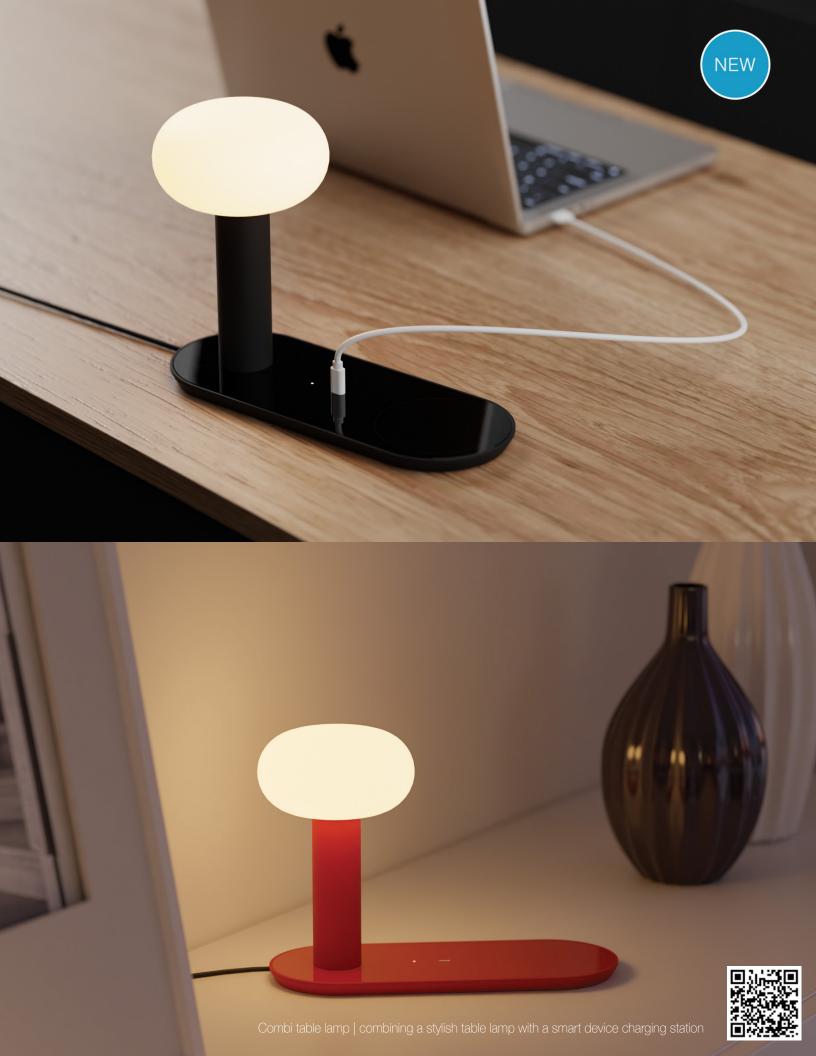

on Asif Choudry, surgical oncologist at UPMC Hillman Cancer Center, and an associate professor of surgical oncology, leads this research. Koncept is donating 5% of every orange lamp sold\* directly to Dr. Choudry's research. These efforts are in honor of team member Tony Quach, who passed away from this disease in October 2017.

Tony Quach started working at Koncept in October 2009 as a Warehouse Associate. With hard work, great spirit and dedication, Tony was promoted to Warehouse Manager. In March 2016, Tony was diagnosed with Appendix Cancer. Even after multiple surgeries and rounds of chemotherapy, this aggressive form of cancer spread rapidly to other organs. Tony passed away peacefully at home, surrounded by his loved ones, on October 25, 2017. He was just 31 years old.





















Dude table lamp | a sleek marble lamp with full dimming control and a rotatable metal shade



























































Z-bar Desk, Mini, Solo Gen 4 | An entirely foldable LED lamp offering many finishes & mounting options















































































































































































Got Questions?

koncept

sales@koncept.com

(323)261-8999

(323)261-8998

429 E. Huntington Dr. Monrovia, CA 91016

www.koncept.com



Celebrating 20 YEARS of innovative lighting designs