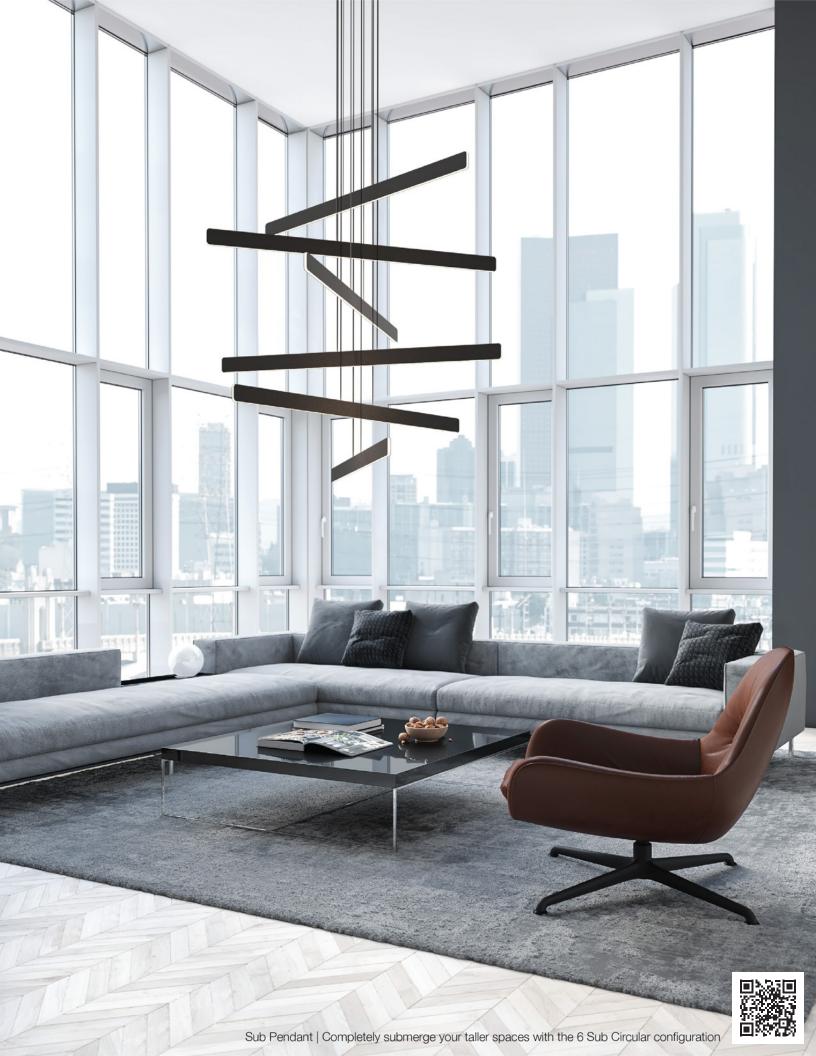

rk, great spirit and dedication, Tony was promoted to Warehouse Manager. In March 2016, Tony was diagnosed with Appendix Cancer. Even after multiple surgeries and rounds of chemotherapy, this aggressive form of cancer spread rapidly to other organs. Tony passed away peacefully at home, surrounded by his loved ones, on October 25, 2017. He was just 31 years old.





















Dude table lamp | a sleek marble lamp with full dimming control and a rotatable metal shade



























































Z-bar Desk, Mini, Solo Gen 4 | An entirely foldable LED lamp offering many finishes & mounting options















































































































































































Got Questions?

koncept

sales@koncept.com

(323)261-8999

(323)261-8998

429 E. Huntington Dr. Monrovia, CA 91016

www.koncept.com



Celebrating 20 YEARS of innovative lighting designs