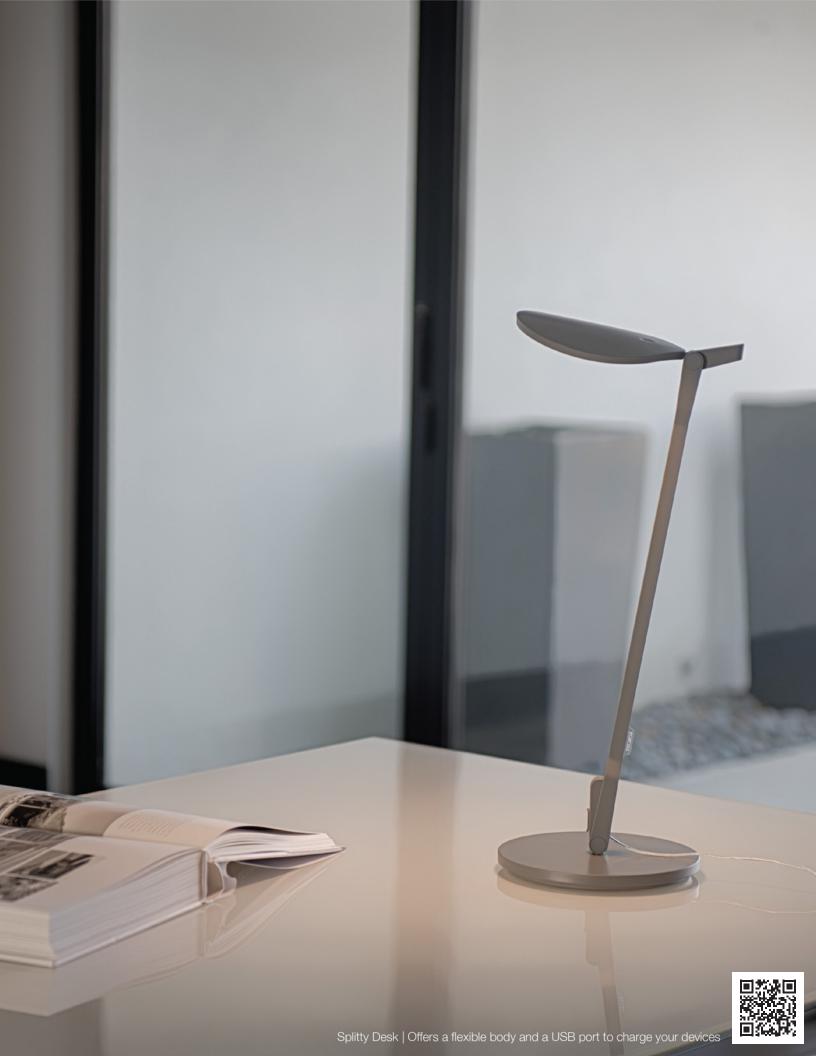

Dude table lamp | a sleek marble lamp with full dimming control and a rotatable metal shade

Z-bar Desk, Mini, Solo Gen 4 | An entirely foldable LED lamp offering many finishes & mounting options

Got Questions?