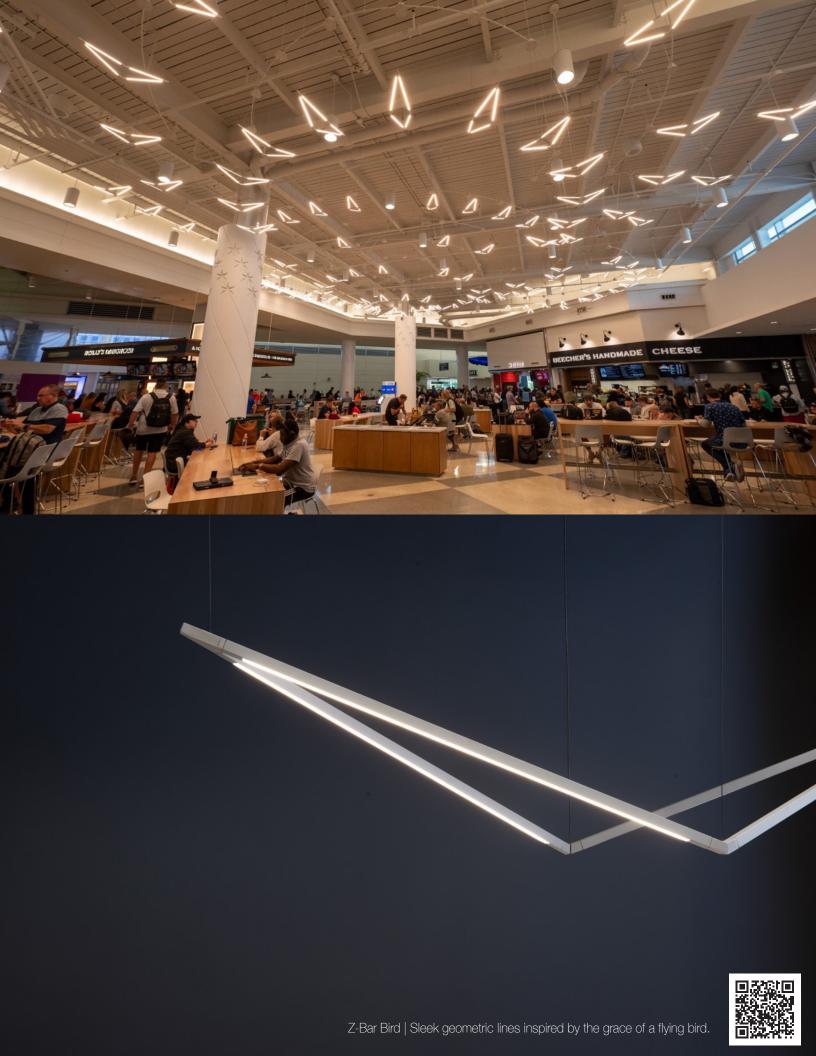

ouse Associate. With hard work, great spirit and dedication, Tony was promoted to Warehouse Manager. In March 2016, Tony was diagnosed with Appendix Cancer. Even after multiple surgeries and rounds of chemotherapy, this aggressive form of cancer spread rapidly to other organs. Tony passed away peacefully at home, surrounded by his loved ones, on October 25, 2017. He was just 31 years old.





















Dude table lamp | a sleek marble lamp with full dimming control and a rotatable metal shade



























































Z-bar Desk, Mini, Solo Gen 4 | An entirely foldable LED lamp offering many finishes & mounting options















































































































































































Got Questions?

koncept

sales@koncept.com

(323)261-8999

(323)261-8998

429 E. Huntington Dr. Monrovia, CA 91016

www.koncept.com



Celebrating 20 YEARS of innovative lighting designs