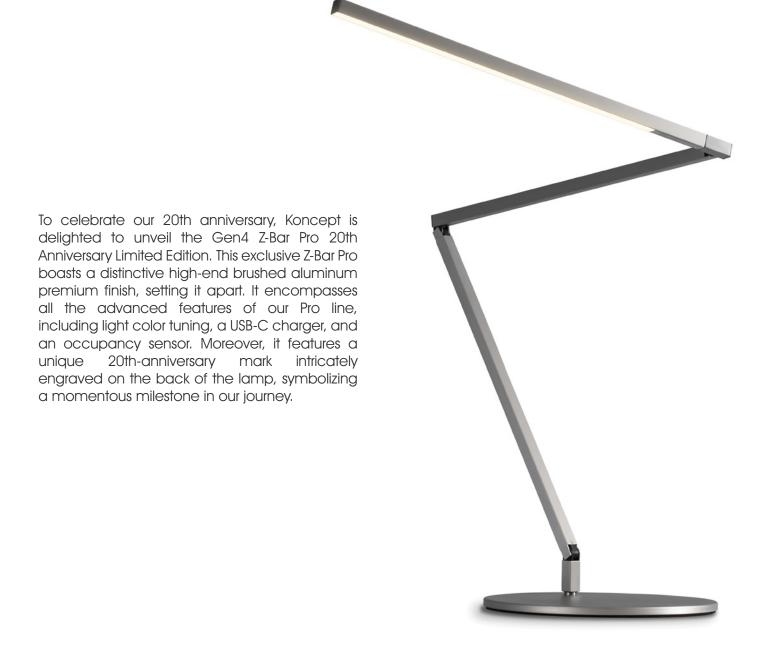

ammed Haroon Asif Choudry, surgical oncologist at UPMC Hillman Cancer Center, and an associate professor of surgical oncology, leads this research. Koncept is donating 5% of every orange lamp sold\* directly to Dr. Choudry's research. These efforts are in honor of team member Tony Quach, who passed away from this disease in October 2017.

Tony Quach started working at Koncept in October 2009 as a Warehouse Associate. With hard work, great spirit and dedication, Tony was promoted to Warehouse Manager. In March 2016, Tony was diagnosed with Appendix Cancer. Even after multiple surgeries and rounds of chemotherapy, this aggressive form of cancer spread rapidly to other organs. Tony passed away peacefully at home, surrounded by his loved ones, on October 25, 2017. He was just 31 years old.





















Dude table lamp | a sleek marble lamp with full dimming control and a rotatable metal shade



























































Z-bar Desk, Mini, Solo Gen 4 | An entirely foldable LED lamp offering many finishes & mounting options















































































































































































Got Questions?

koncept

sales@koncept.com

(323)261-8999

(323)261-8998

429 E. Huntington Dr. Monrovia, CA 91016

www.koncept.com



Celebrating 20 YEARS of innovative lighting designs