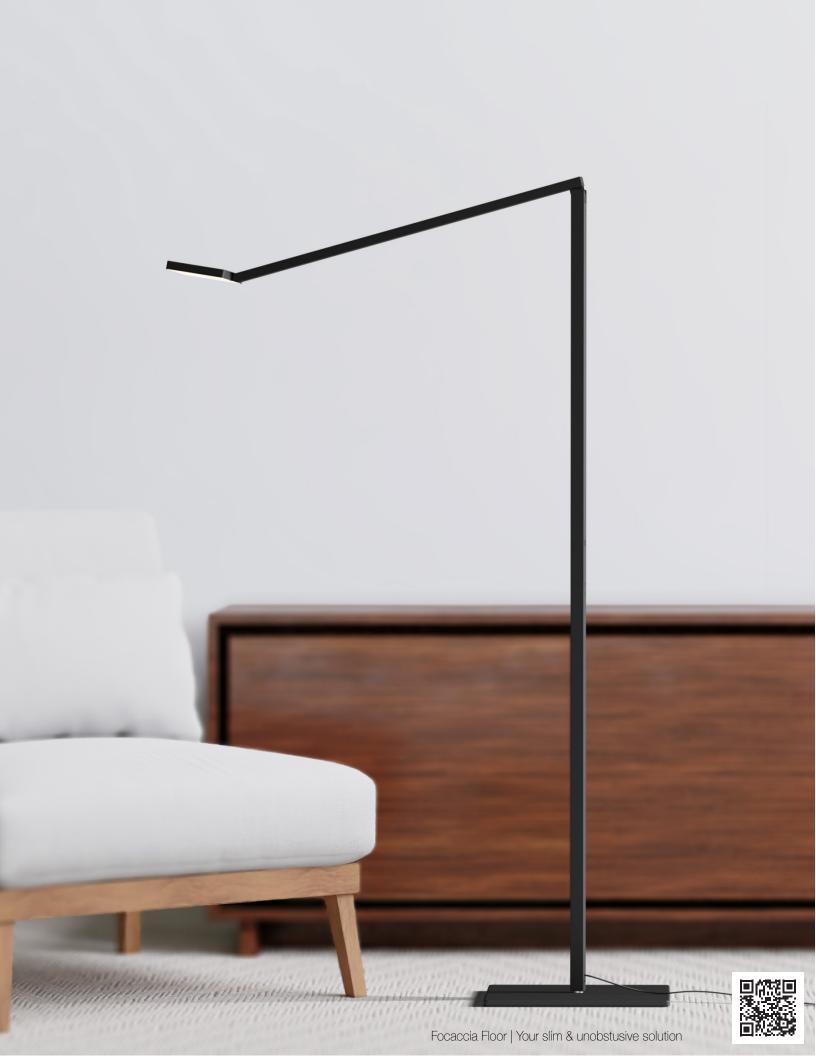

Dude table lamp | a sleek marble lamp with full dimming control and a rotatable metal shade

Z-bar Desk, Mini, Solo Gen 4 | An entirely foldable LED lamp offering many finishes & mounting options

Got Questions?