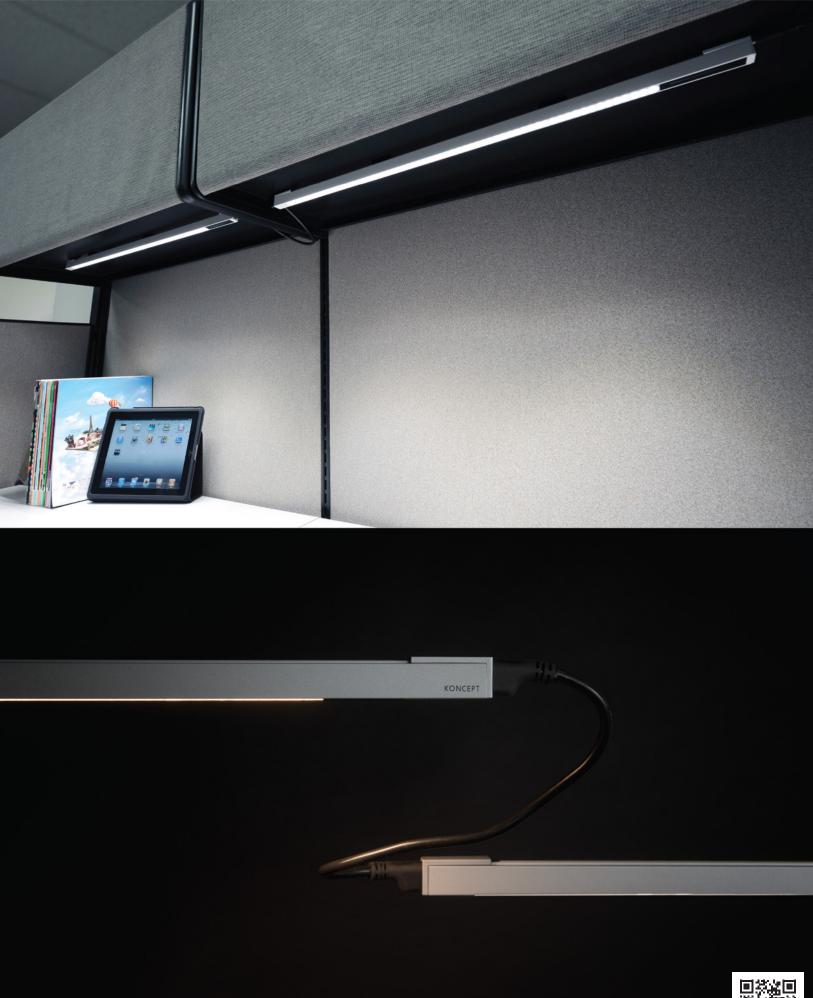

Dude table lamp | a sleek marble lamp with full dimming control and a rotatable metal shade

Z-bar Desk, Mini, Solo Gen 4 | An entirely foldable LED lamp offering many finishes & mounting options

Got Questions?