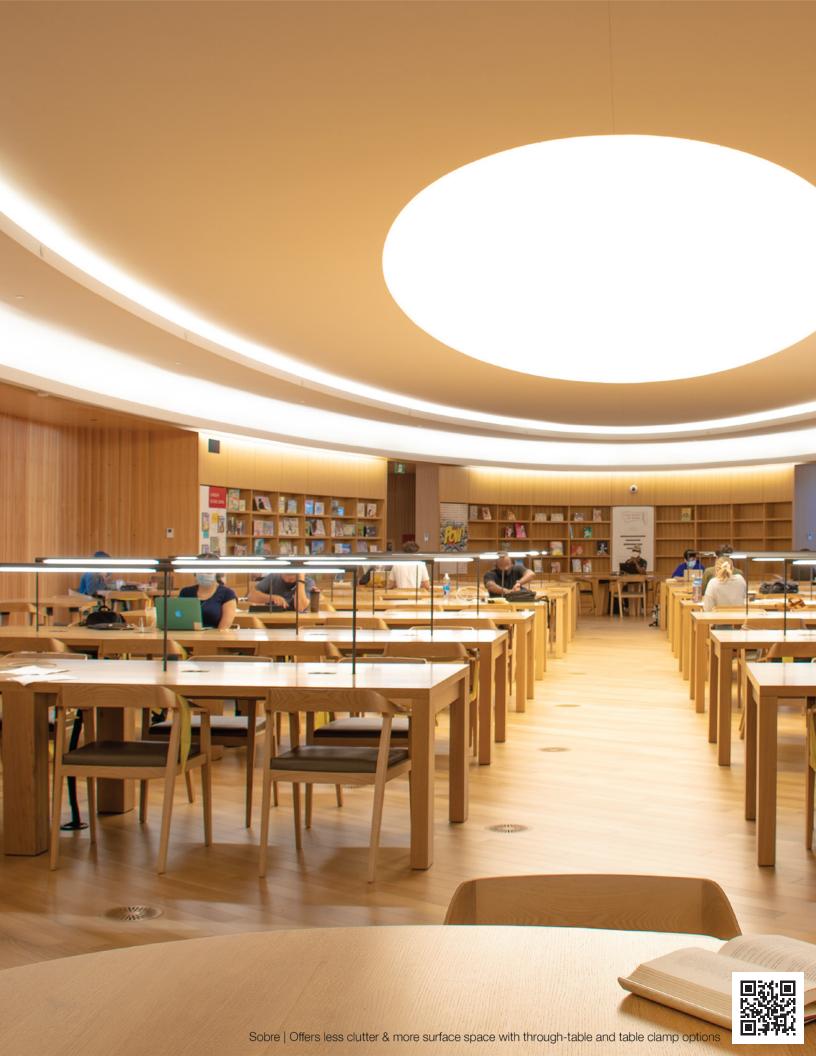

Dude table lamp | a sleek marble lamp with full dimming control and a rotatable metal shade

Z-bar Desk, Mini, Solo Gen 4 | An entirely foldable LED lamp offering many finishes & mounting options

Got Questions?