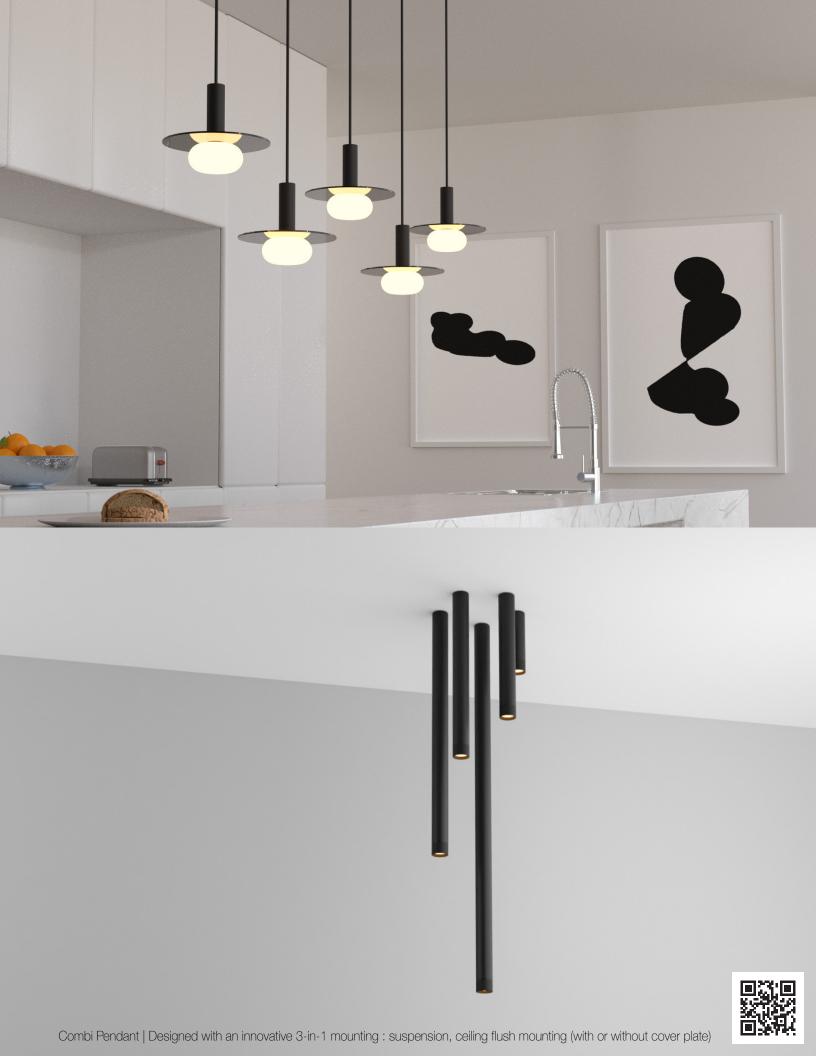

from this disease in October 2017.

Tony Quach started working at Koncept in October 2009 as a Warehouse Associate. With hard work, great spirit and dedication, Tony was promoted to Warehouse Manager. In March 2016, Tony was diagnosed with Appendix Cancer. Even after multiple surgeries and rounds of chemotherapy, this aggressive form of cancer spread rapidly to other organs. Tony passed away peacefully at home, surrounded by his loved ones, on October 25, 2017. He was just 31 years old.





















Dude table lamp | a sleek marble lamp with full dimming control and a rotatable metal shade



























































Z-bar Desk, Mini, Solo Gen 4 | An entirely foldable LED lamp offering many finishes & mounting options















































































































































































Got Questions?

koncept

sales@koncept.com

(323)261-8999

(323)261-8998

429 E. Huntington Dr. Monrovia, CA 91016

www.koncept.com



Celebrating 20 YEARS of innovative lighting designs