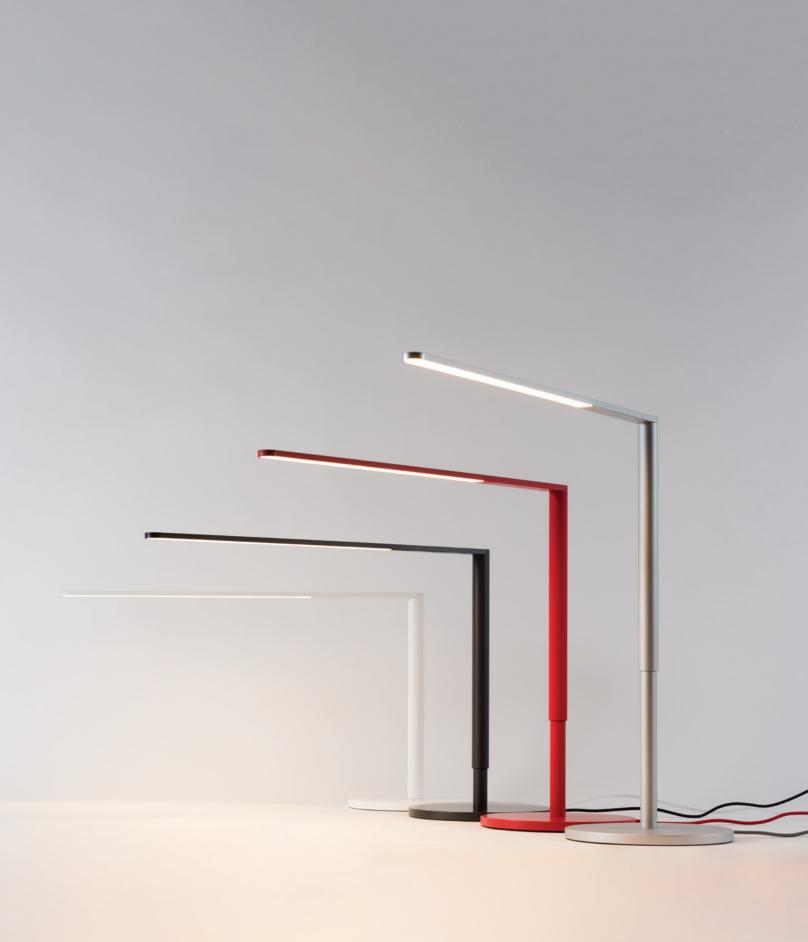

Dude table lamp | a sleek marble lamp with full dimming control and a rotatable metal shade

Z-bar Desk, Mini, Solo Gen 4 | An entirely foldable LED lamp offering many finishes & mounting options

Got Questions?