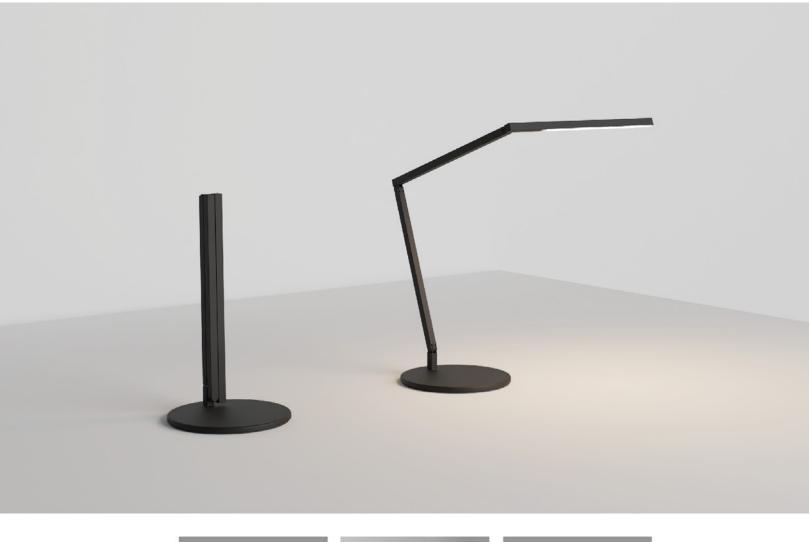

Dude table lamp | a sleek marble lamp with full dimming control and a rotatable metal shade

Z-bar Desk, Mini, Solo Gen 4 | An entirely foldable LED lamp offering many finishes & mounting options

Got Questions?