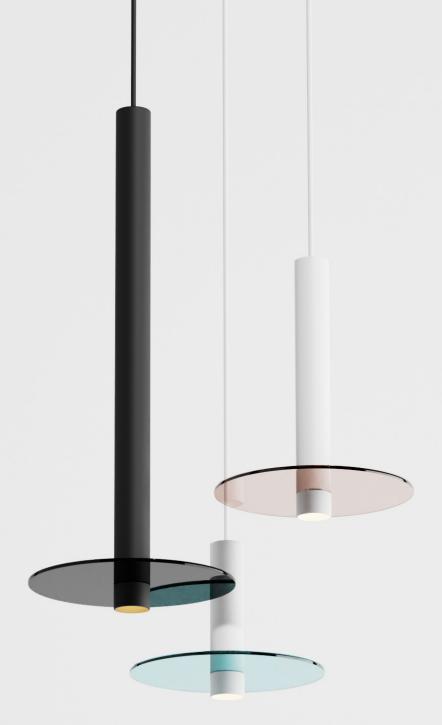

passed away from this disease in October 2017.

Tony Quach started working at Koncept in October 2009 as a Warehouse Associate. With hard work, great spirit and dedication, Tony was promoted to Warehouse Manager. In March 2016, Tony was diagnosed with Appendix Cancer. Even after multiple surgeries and rounds of chemotherapy, this aggressive form of cancer spread rapidly to other organs. Tony passed away peacefully at home, surrounded by his loved ones, on October 25, 2017. He was just 31 years old.





















Dude table lamp | a sleek marble lamp with full dimming control and a rotatable metal shade



























































Z-bar Desk, Mini, Solo Gen 4 | An entirely foldable LED lamp offering many finishes & mounting options















































































































































































Got Questions?

koncept

sales@koncept.com

(323)261-8999

(323)261-8998

429 E. Huntington Dr. Monrovia, CA 91016

www.koncept.com



Celebrating 20 YEARS of innovative lighting designs