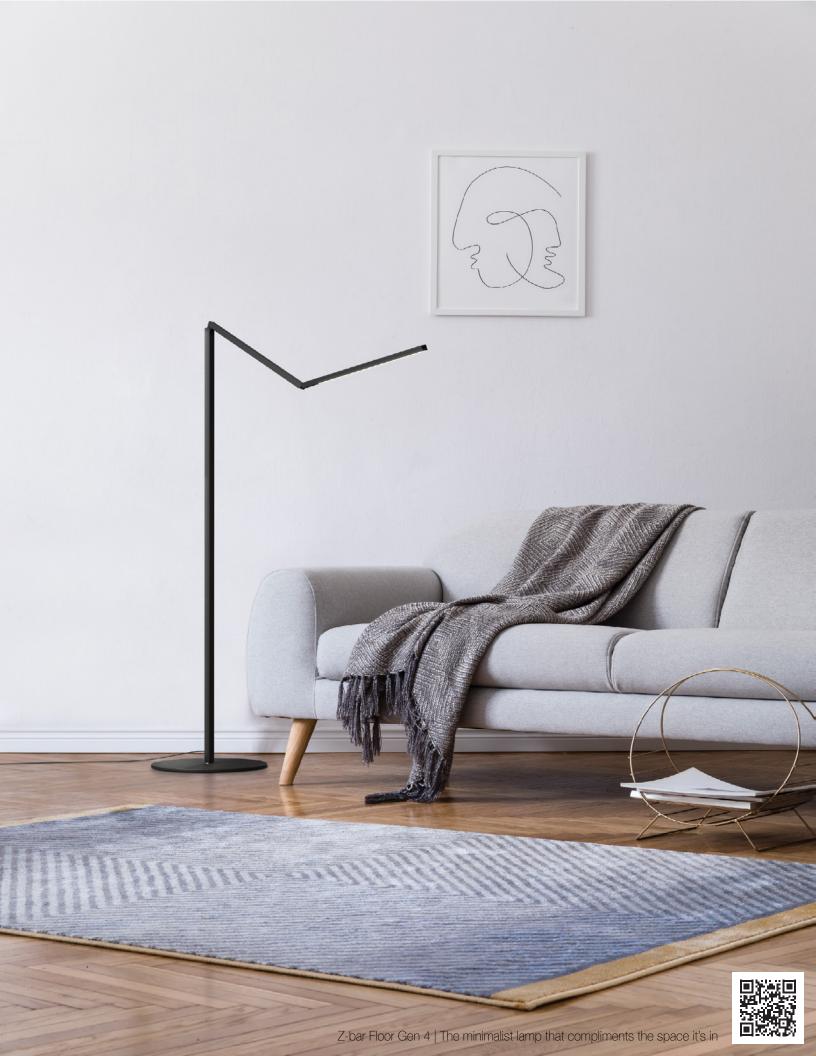

Dude table lamp | a sleek marble lamp with full dimming control and a rotatable metal shade

Z-bar Desk, Mini, Solo Gen 4 | An entirely foldable LED lamp offering many finishes & mounting options

Got Questions?