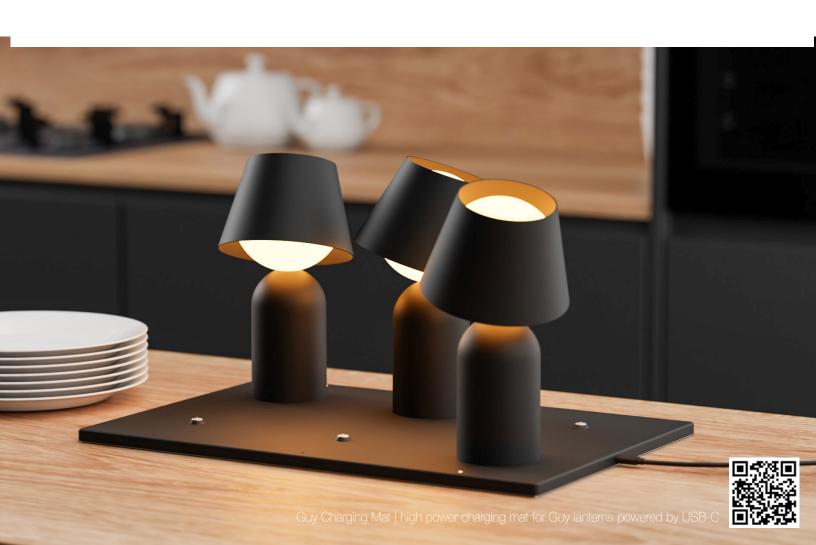

is research. Koncept is donating 5% of every orange lamp sold\* directly to Dr. Choudry's research. These efforts are in honor of team member Tony Quach, who passed away from this disease in October 2017.

Tony Quach started working at Koncept in October 2009 as a Warehouse Associate. With hard work, great spirit and dedication, Tony was promoted to Warehouse Manager. In March 2016, Tony was diagnosed with Appendix Cancer. Even after multiple surgeries and rounds of chemotherapy, this aggressive form of cancer spread rapidly to other organs. Tony passed away peacefully at home, surrounded by his loved ones, on October 25, 2017. He was just 31 years old.





















Dude table lamp | a sleek marble lamp with full dimming control and a rotatable metal shade



























































Z-bar Desk, Mini, Solo Gen 4 | An entirely foldable LED lamp offering many finishes & mounting options















































































































































































Got Questions?

koncept

sales@koncept.com

(323)261-8999

(323)261-8998

429 E. Huntington Dr. Monrovia, CA 91016

www.koncept.com



Celebrating 20 YEARS of innovative lighting designs