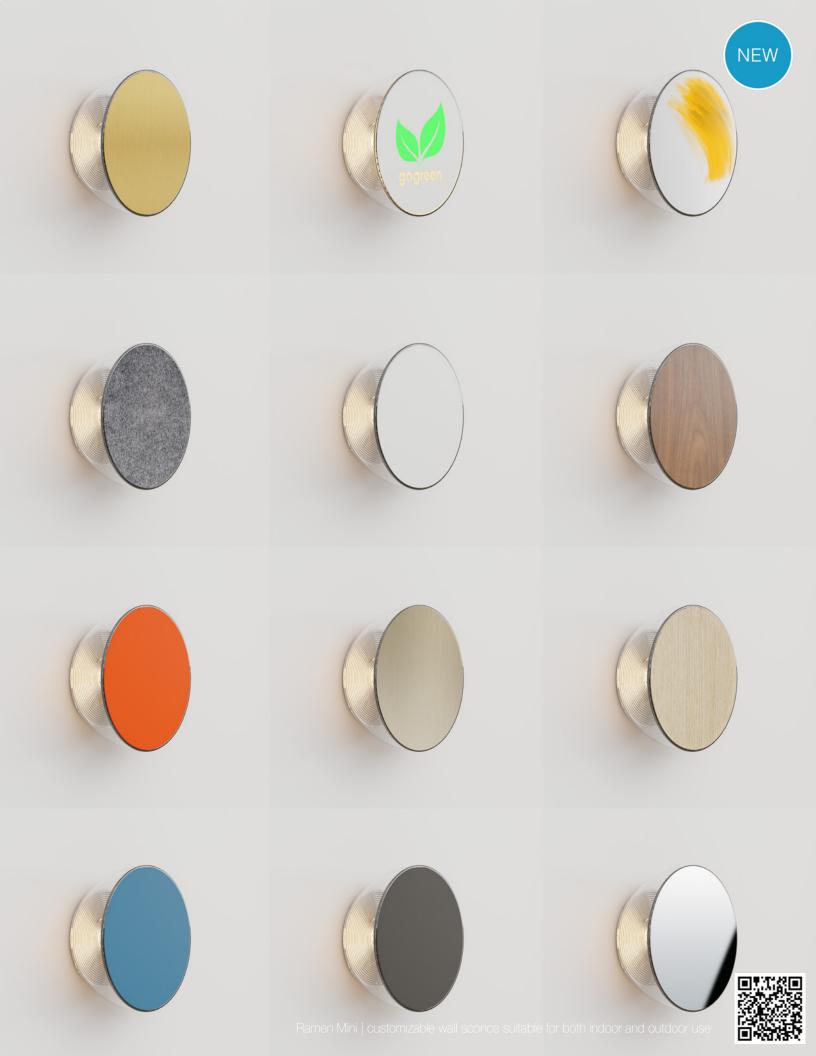

Embracing modern, minimalist lines while maintaining rich functionalities, Koncept's designs strike the perfect balance between form and function.