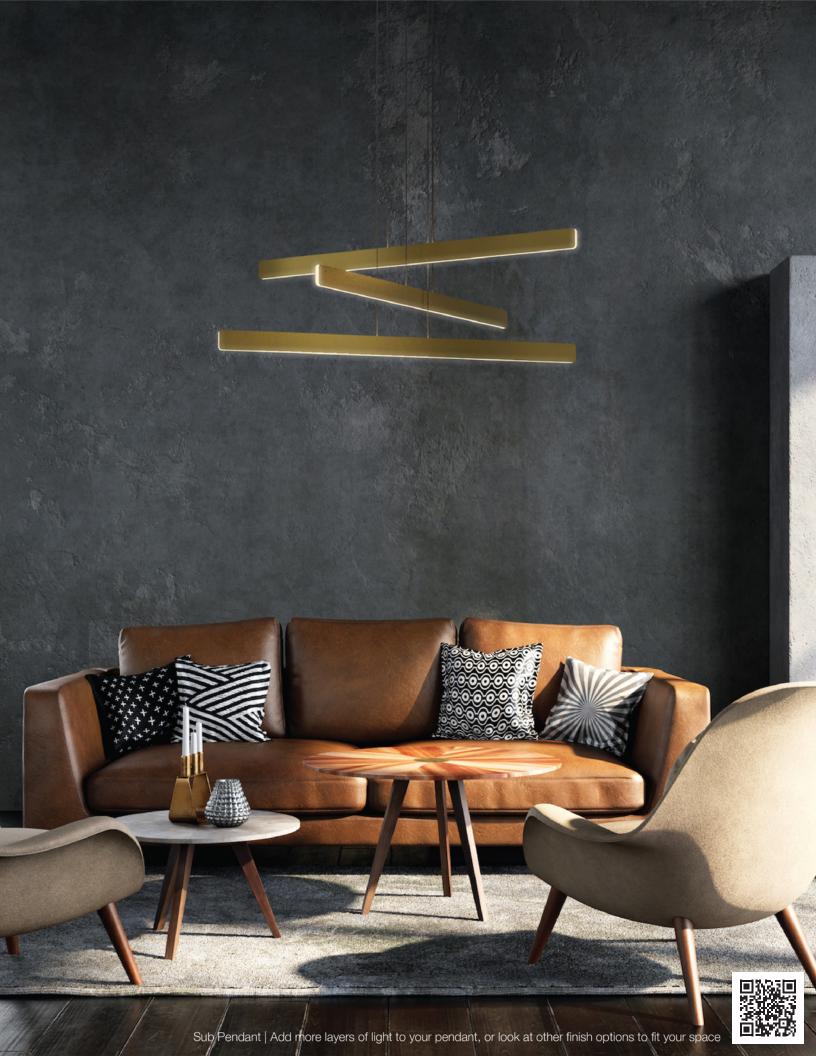

work, great spirit and dedication, Tony was promoted to Warehouse Manager. In March 2016, Tony was diagnosed with Appendix Cancer. Even after multiple surgeries and rounds of chemotherapy, this aggressive form of cancer spread rapidly to other organs. Tony passed away peacefully at home, surrounded by his loved ones, on October 25, 2017. He was just 31 years old.





















Dude table lamp | a sleek marble lamp with full dimming control and a rotatable metal shade



























































Z-bar Desk, Mini, Solo Gen 4 | An entirely foldable LED lamp offering many finishes & mounting options















































































































































































Got Questions?

koncept

sales@koncept.com

(323)261-8999

(323)261-8998

429 E. Huntington Dr. Monrovia, CA 91016

www.koncept.com



Celebrating 20 YEARS of innovative lighting designs