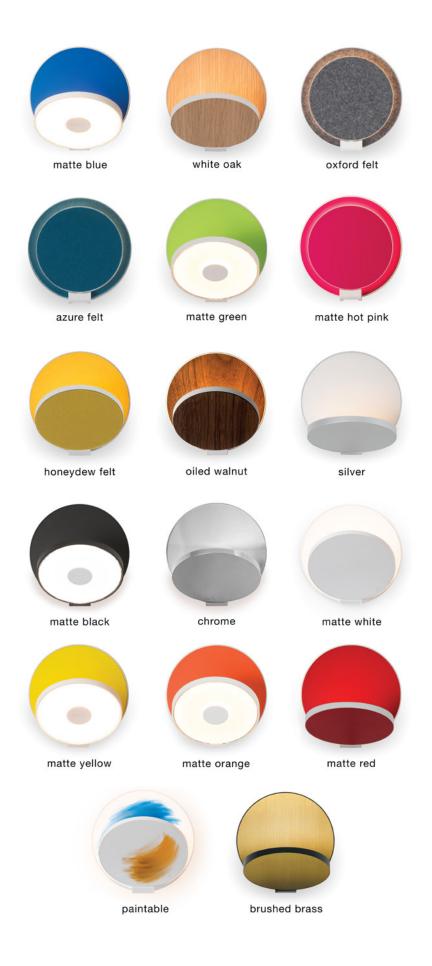

Dude table lamp | a sleek marble lamp with full dimming control and a rotatable metal shade

Z-bar Desk, Mini, Solo Gen 4 | An entirely foldable LED lamp offering many finishes & mounting options

Got Questions?