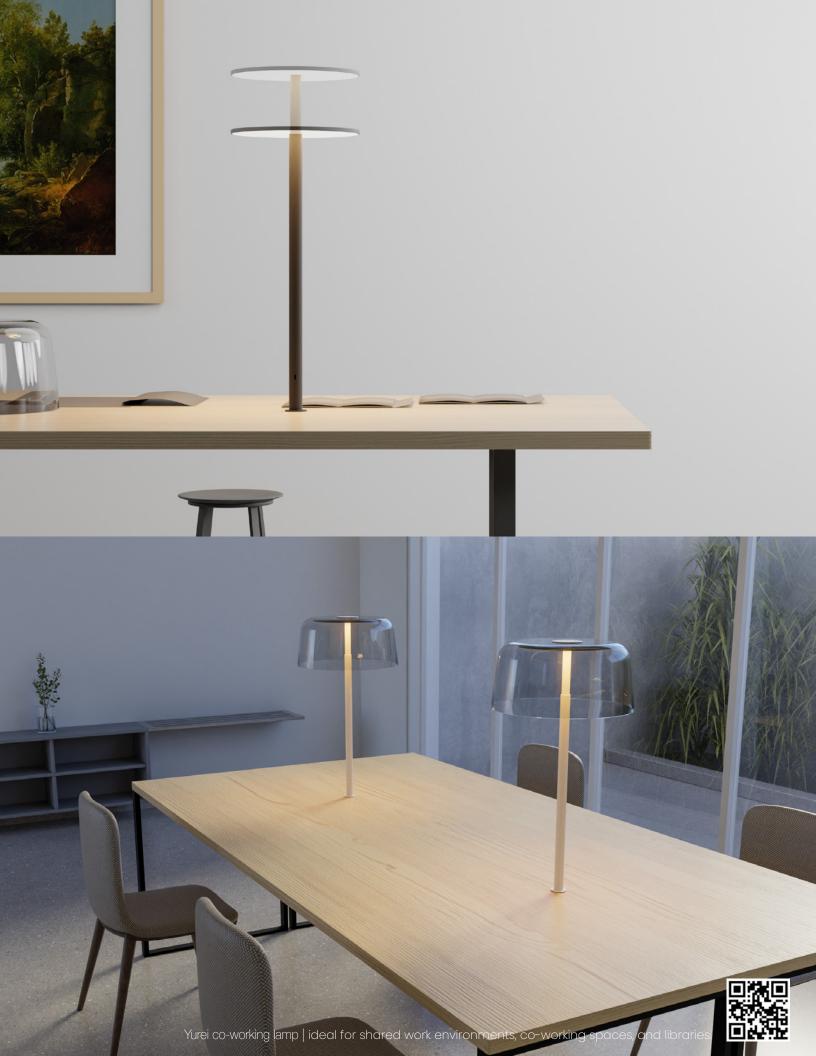

s donating 5% of every orange lamp sold\* directly to Dr. Choudry's research. These efforts are in honor of team member Tony Quach, who passed away from this disease in October 2017.

Tony Quach started working at Koncept in October 2009 as a Warehouse Associate. With hard work, great spirit and dedication, Tony was promoted to Warehouse Manager. In March 2016, Tony was diagnosed with Appendix Cancer. Even after multiple surgeries and rounds of chemotherapy, this aggressive form of cancer spread rapidly to other organs. Tony passed away peacefully at home, surrounded by his loved ones, on October 25, 2017. He was just 31 years old.





















Dude table lamp | a sleek marble lamp with full dimming control and a rotatable metal shade



























































Z-bar Desk, Mini, Solo Gen 4 | An entirely foldable LED lamp offering many finishes & mounting options















































































































































































Got Questions?

koncept

sales@koncept.com

(323)261-8999

(323)261-8998

429 E. Huntington Dr. Monrovia, CA 91016

www.koncept.com



Celebrating 20 YEARS of innovative lighting designs