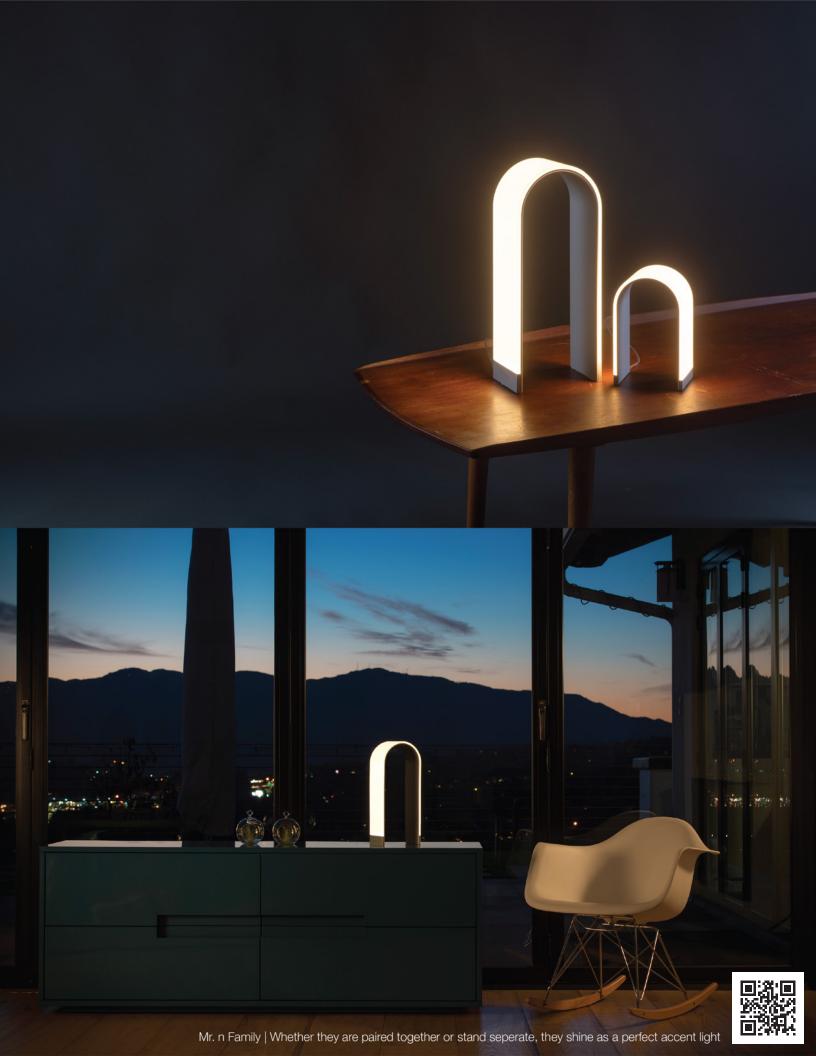

Dude table lamp | a sleek marble lamp with full dimming control and a rotatable metal shade

Z-bar Desk, Mini, Solo Gen 4 | An entirely foldable LED lamp offering many finishes & mounting options

Got Questions?