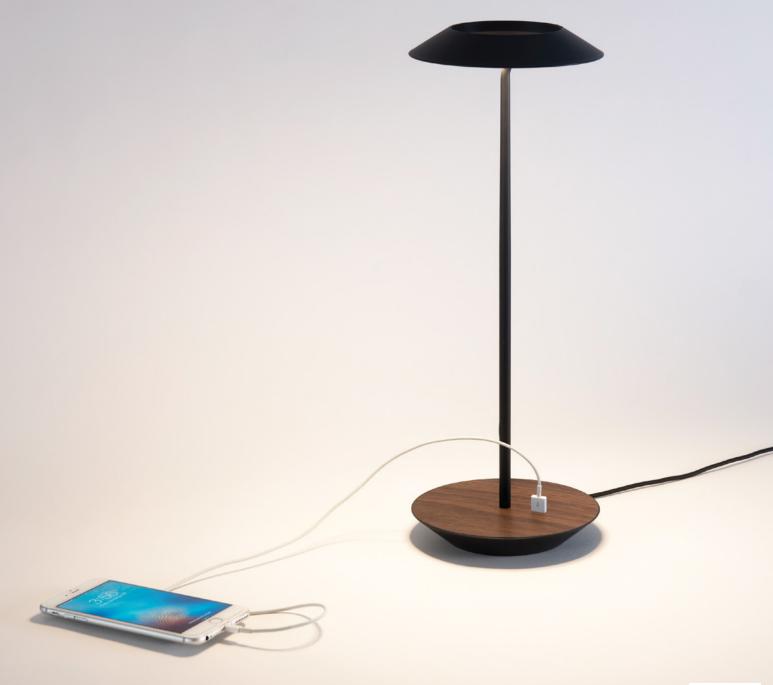

Dude table lamp | a sleek marble lamp with full dimming control and a rotatable metal shade

Z-bar Desk, Mini, Solo Gen 4 | An entirely foldable LED lamp offering many finishes & mounting options

Got Questions?