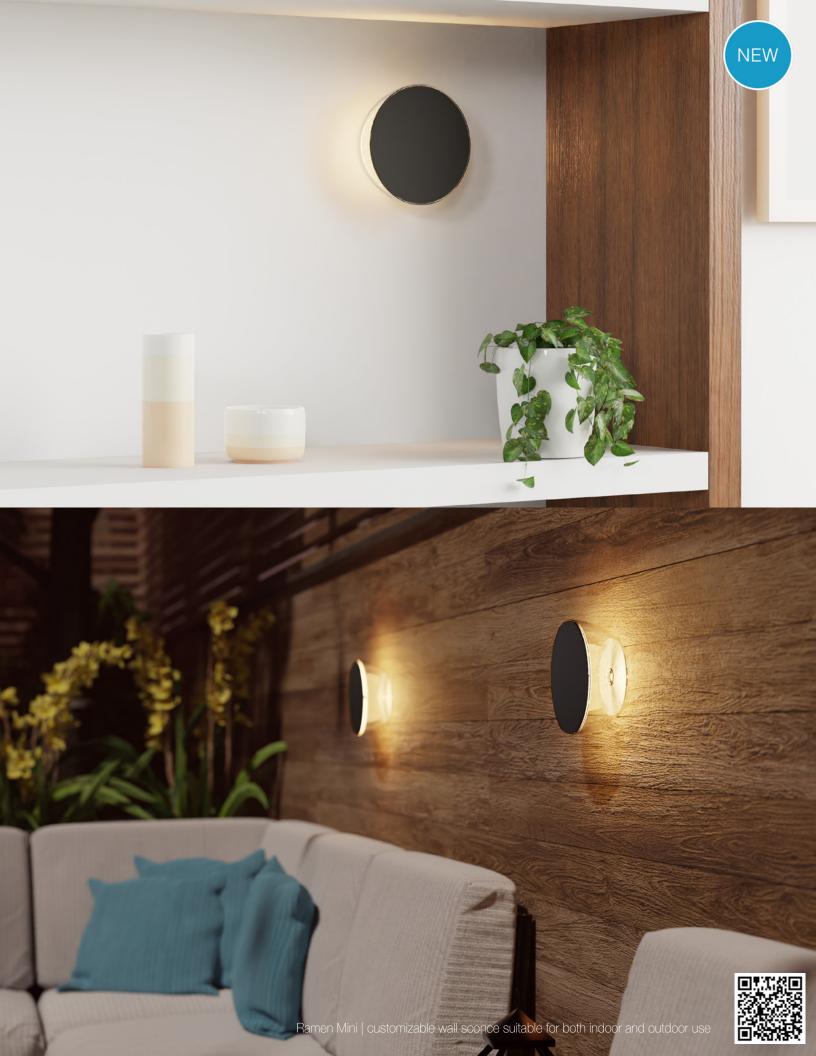

leads this research. Koncept is donating 5% of every orange lamp sold\* directly to Dr. Choudry's research. These efforts are in honor of team member Tony Quach, who passed away from this disease in October 2017.

Tony Quach started working at Koncept in October 2009 as a Warehouse Associate. With hard work, great spirit and dedication, Tony was promoted to Warehouse Manager. In March 2016, Tony was diagnosed with Appendix Cancer. Even after multiple surgeries and rounds of chemotherapy, this aggressive form of cancer spread rapidly to other organs. Tony passed away peacefully at home, surrounded by his loved ones, on October 25, 2017. He was just 31 years old.





















Dude table lamp | a sleek marble lamp with full dimming control and a rotatable metal shade



























































Z-bar Desk, Mini, Solo Gen 4 | An entirely foldable LED lamp offering many finishes & mounting options















































































































































































Got Questions?

koncept

sales@koncept.com

(323)261-8999

(323)261-8998

429 E. Huntington Dr. Monrovia, CA 91016

www.koncept.com



Celebrating 20 YEARS of innovative lighting designs