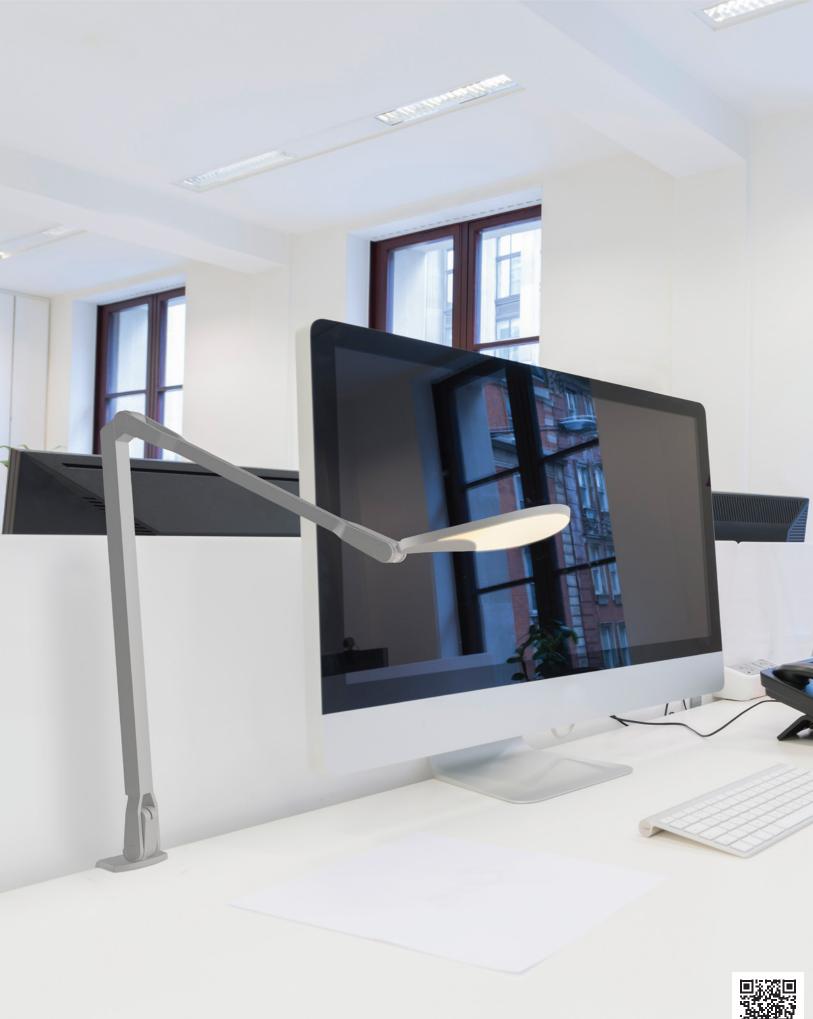

Dude table lamp | a sleek marble lamp with full dimming control and a rotatable metal shade

Z-bar Desk, Mini, Solo Gen 4 | An entirely foldable LED lamp offering many finishes & mounting options

Got Questions?