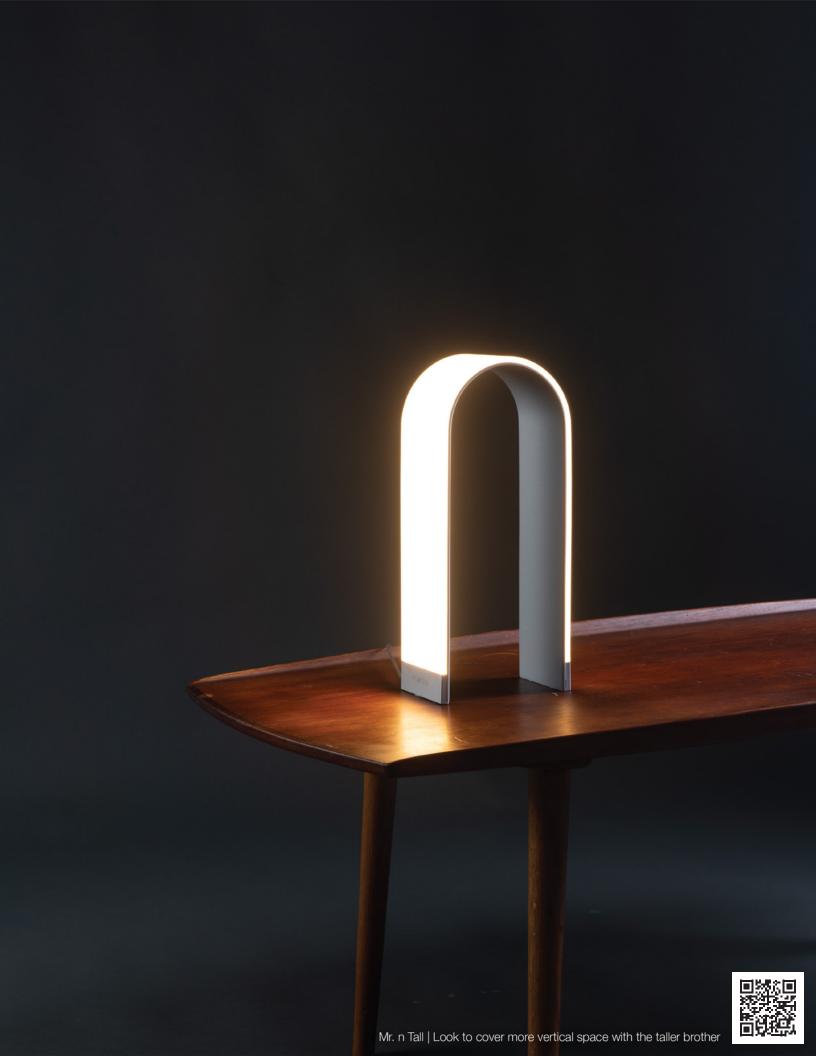

Dude table lamp | a sleek marble lamp with full dimming control and a rotatable metal shade

Z-bar Desk, Mini, Solo Gen 4 | An entirely foldable LED lamp offering many finishes & mounting options

Got Questions?