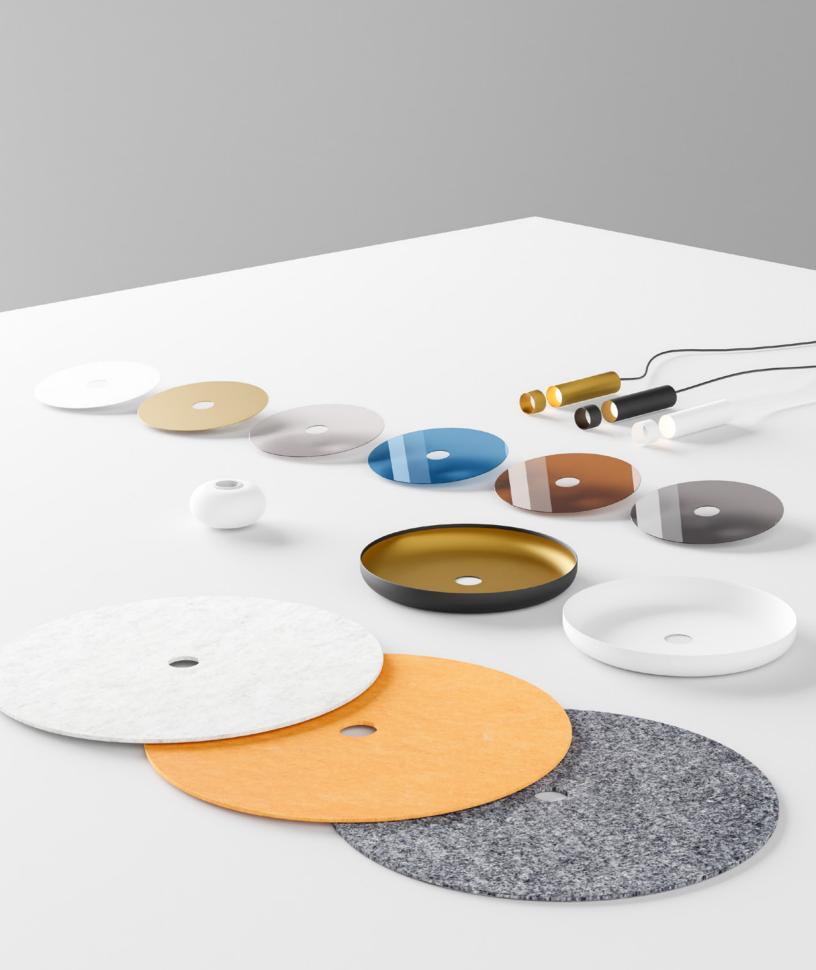

ed away from this disease in October 2017.

Tony Quach started working at Koncept in October 2009 as a Warehouse Associate. With hard work, great spirit and dedication, Tony was promoted to Warehouse Manager. In March 2016, Tony was diagnosed with Appendix Cancer. Even after multiple surgeries and rounds of chemotherapy, this aggressive form of cancer spread rapidly to other organs. Tony passed away peacefully at home, surrounded by his loved ones, on October 25, 2017. He was just 31 years old.





















Dude table lamp | a sleek marble lamp with full dimming control and a rotatable metal shade



























































Z-bar Desk, Mini, Solo Gen 4 | An entirely foldable LED lamp offering many finishes & mounting options















































































































































































Got Questions?

koncept

sales@koncept.com

(323)261-8999

(323)261-8998

429 E. Huntington Dr. Monrovia, CA 91016

www.koncept.com



Celebrating 20 YEARS of innovative lighting designs