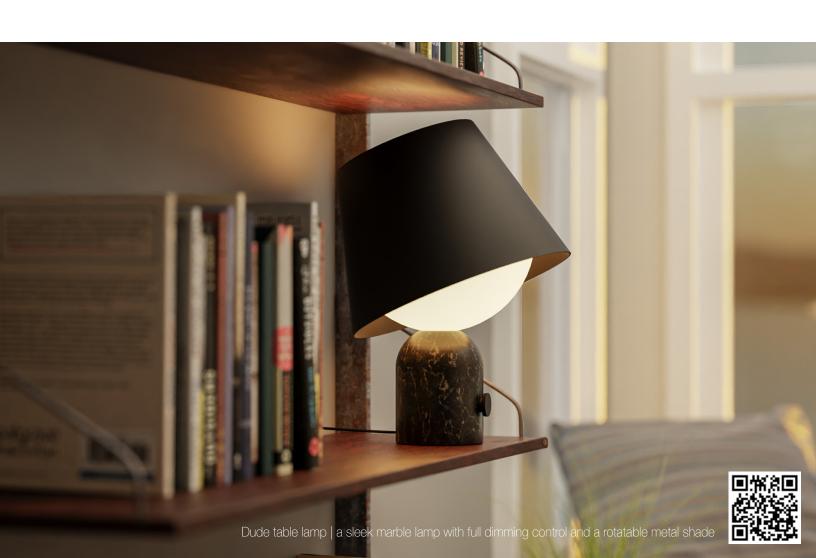

Dude table lamp | a sleek marble lamp with full dimming control and a rotatable metal shade

Z-bar Desk, Mini, Solo Gen 4 | An entirely foldable LED lamp offering many finishes & mounting options

Got Questions?