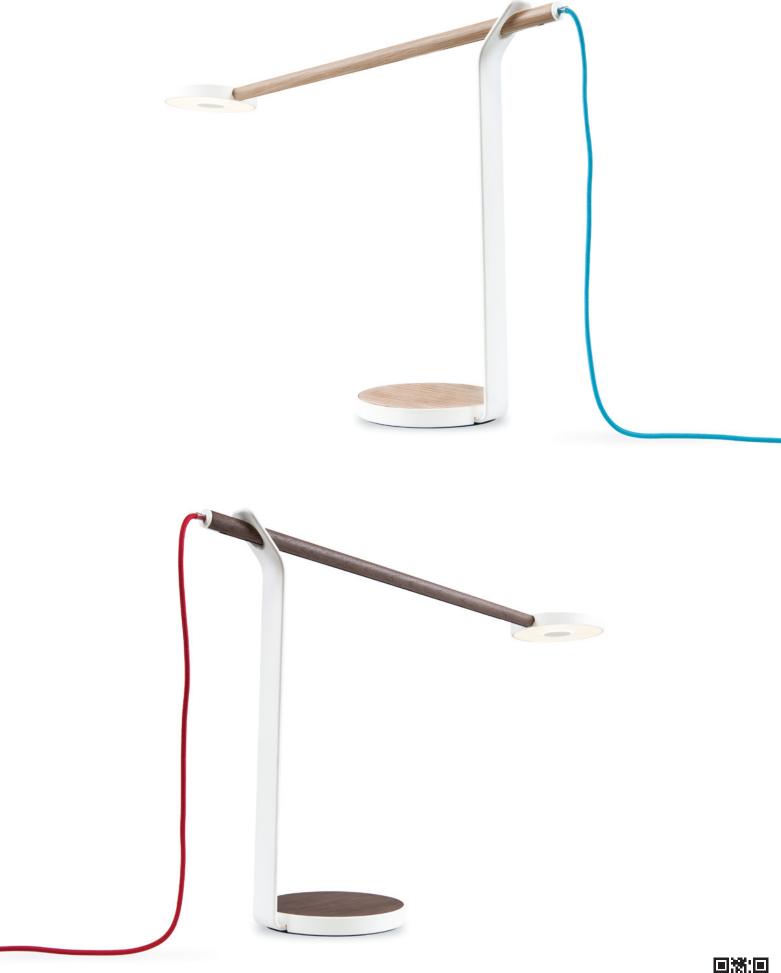

Dude table lamp | a sleek marble lamp with full dimming control and a rotatable metal shade

Z-bar Desk, Mini, Solo Gen 4 | An entirely foldable LED lamp offering many finishes & mounting options

Got Questions?