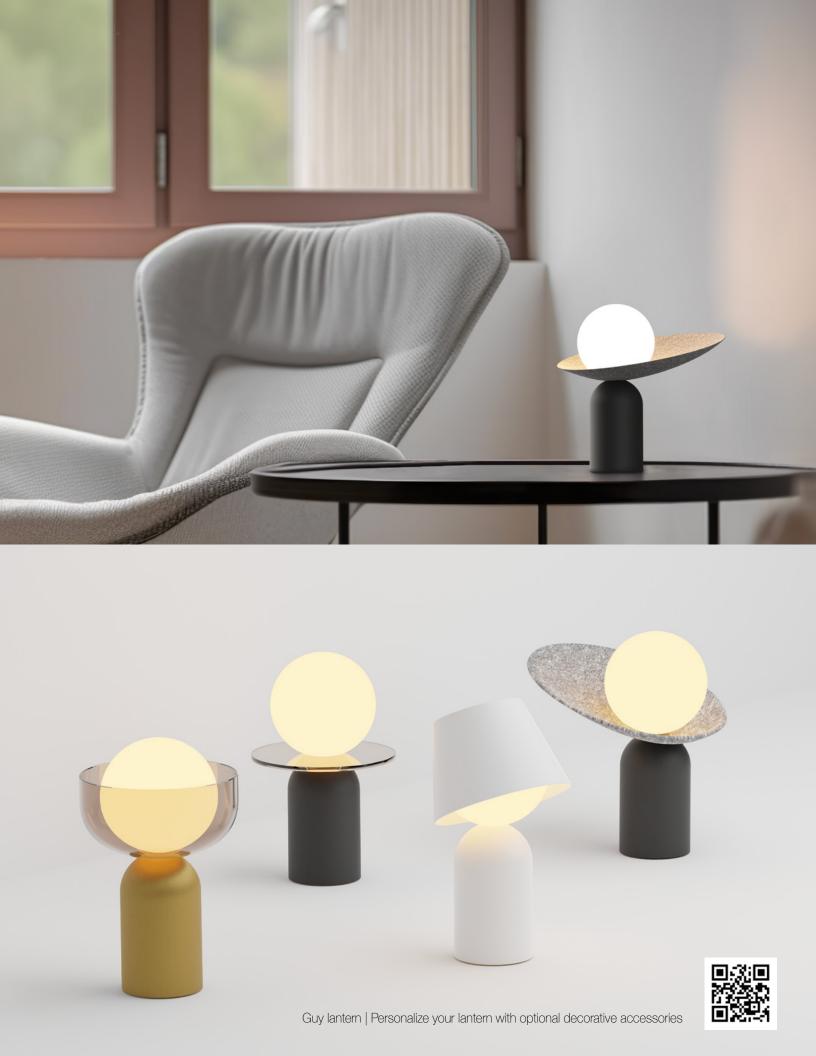

Dude table lamp | a sleek marble lamp with full dimming control and a rotatable metal shade

Z-bar Desk, Mini, Solo Gen 4 | An entirely foldable LED lamp offering many finishes & mounting options

Got Questions?