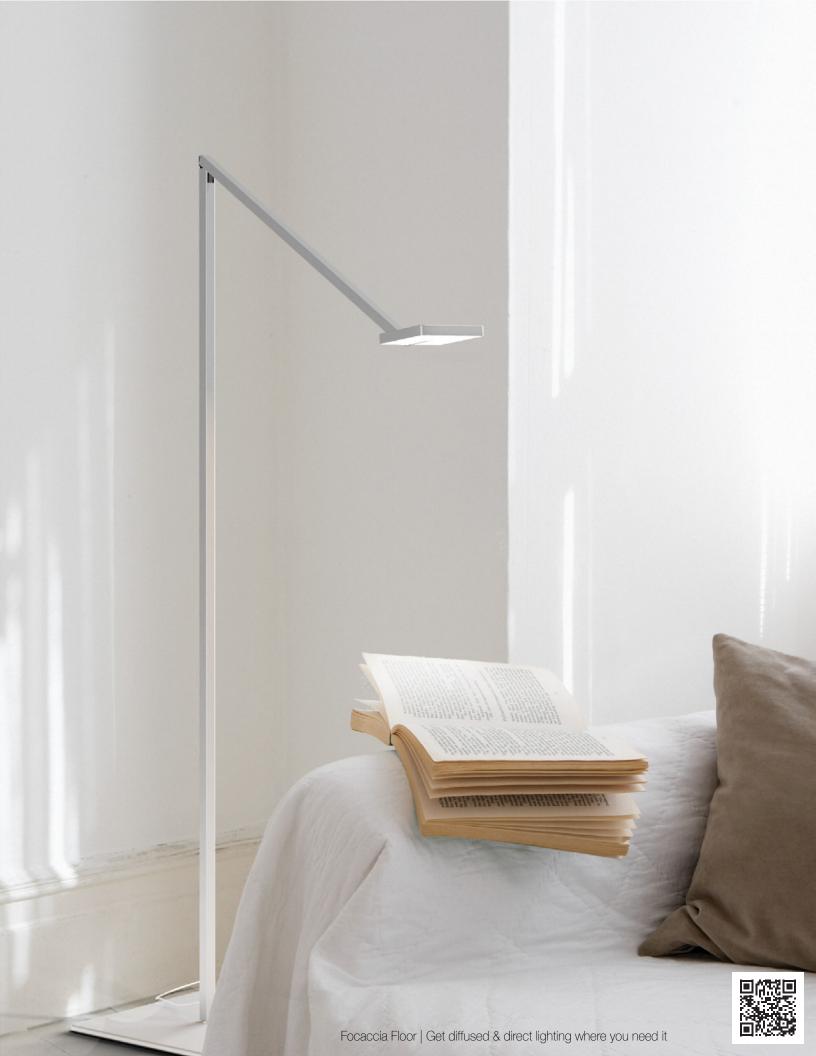

Dude table lamp | a sleek marble lamp with full dimming control and a rotatable metal shade

Z-bar Desk, Mini, Solo Gen 4 | An entirely foldable LED lamp offering many finishes & mounting options

Got Questions?