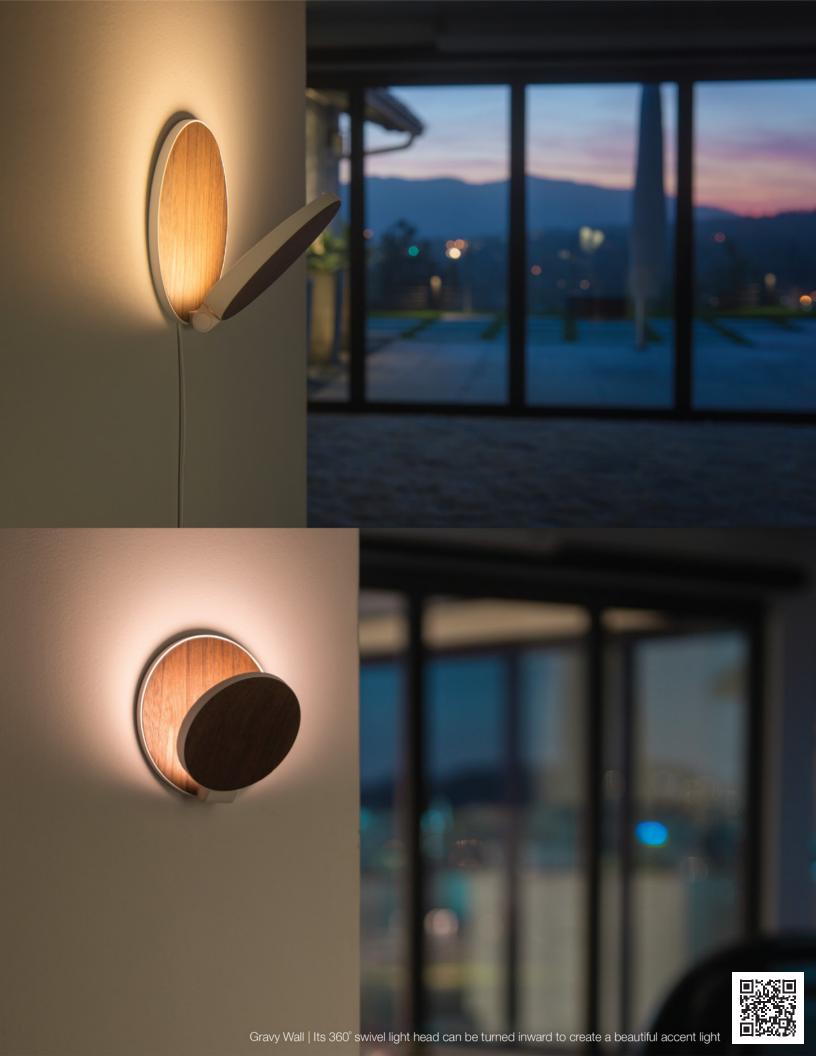

Dude table lamp | a sleek marble lamp with full dimming control and a rotatable metal shade

Z-bar Desk, Mini, Solo Gen 4 | An entirely foldable LED lamp offering many finishes & mounting options

Got Questions?