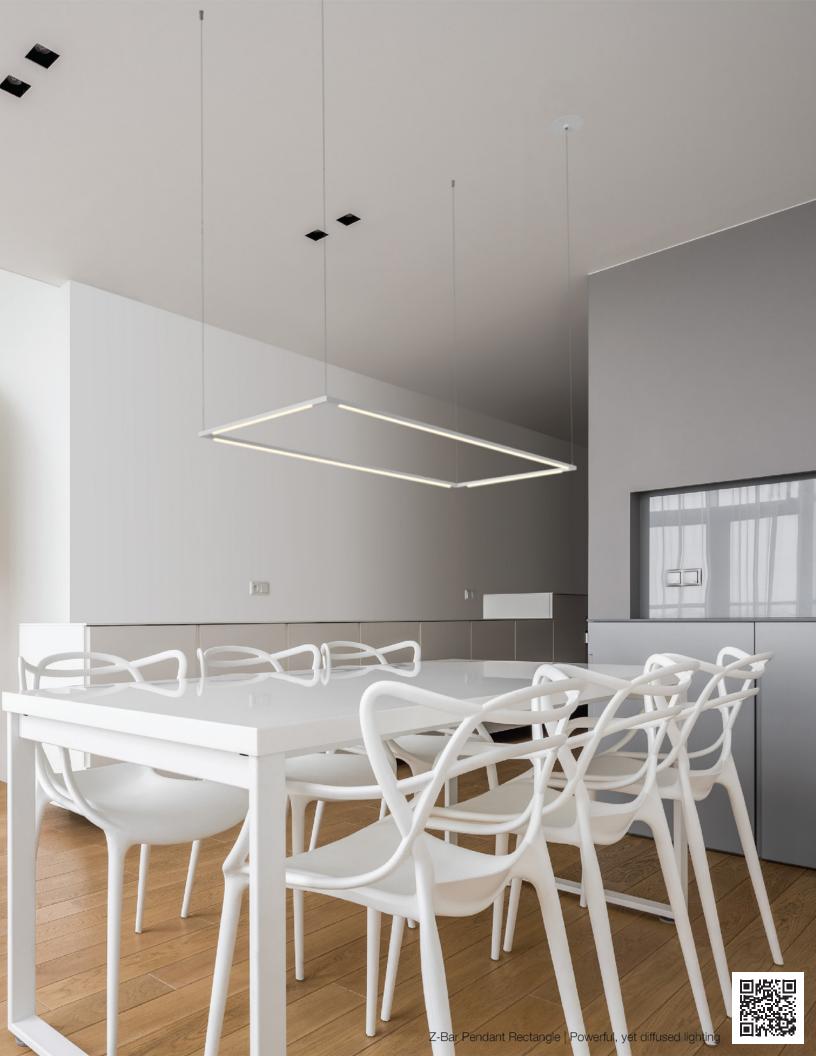

. With hard work, great spirit and dedication, Tony was promoted to Warehouse Manager. In March 2016, Tony was diagnosed with Appendix Cancer. Even after multiple surgeries and rounds of chemotherapy, this aggressive form of cancer spread rapidly to other organs. Tony passed away peacefully at home, surrounded by his loved ones, on October 25, 2017. He was just 31 years old.





















Dude table lamp | a sleek marble lamp with full dimming control and a rotatable metal shade



























































Z-bar Desk, Mini, Solo Gen 4 | An entirely foldable LED lamp offering many finishes & mounting options















































































































































































Got Questions?

koncept

sales@koncept.com

(323)261-8999

(323)261-8998

429 E. Huntington Dr. Monrovia, CA 91016

www.koncept.com



Celebrating 20 YEARS of innovative lighting designs