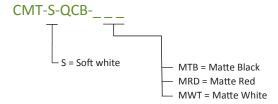

### Technical Information

Color Temperature: 2,700K Lumens: 330 Lighting Consumption: 7.7 W

Standard Finishes: Matte Black, Matte Red, Matte White

L-90 Rated Lifespan: > 33,000 hours

Color Rendering Index: 90+

USB-C port: 45W (PD version 3.0)
Wireless Charging: 5W Qi standard
Material: Aluminum, plastic

Warranty: 5 years Voltage: 120V