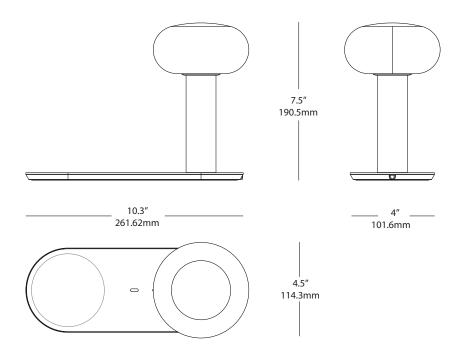

a stylish table lamp with a smart device charging station. It features a high power USB-C port charger for corded charging and a wireless charger for Qi-enabled devices, ensuring a hassle-free charging experience. With its sleek design and clutter-free setup, the Combi table lamp is ideal for workspaces, reading areas, or bedside tables, providing both functionality and style.

Designers

Kenneth Ng, Edmund Ng

### Technical Information

Color Temperature: 2,700K Lumens: 330 Lighting Consumption: 7.7 W

Standard Finishes: Matte Black, Matte Red, Matte White

L-90 Rated Lifespan: > 33,000 hours

Color Rendering Index: 90+

USB-C port: 45W (PD version 3.0)
Wireless Charging: 5W Qi standard
Material: Aluminum, plastic

Warranty: 5 years Voltage: 120V

## Combi table lamp



# **Dimensions**



# Integrative Process

To support high-performance, cost-effective project outcomes through an early analysis of the interrelationships among systems.

Koncept's LED desktop and task lighting provides finer control over lighting levels in occupied spaces. With personal lighting in place, elimination or downsizing of building lighting systems is possible.

#### Interior Lighting

To promote occupants' productivity, comfort and well-being by providing high-quality lighting. Koncept's portable task lighting products provide more than three lighting levels that occupants can easily adjust to suit their needs. Furthermore, all Koncept lighting products use high quality LED light sources with CRI over 90 and L90 rated lifespan over 60,000 hours. Desktop and task personal lighting also provide