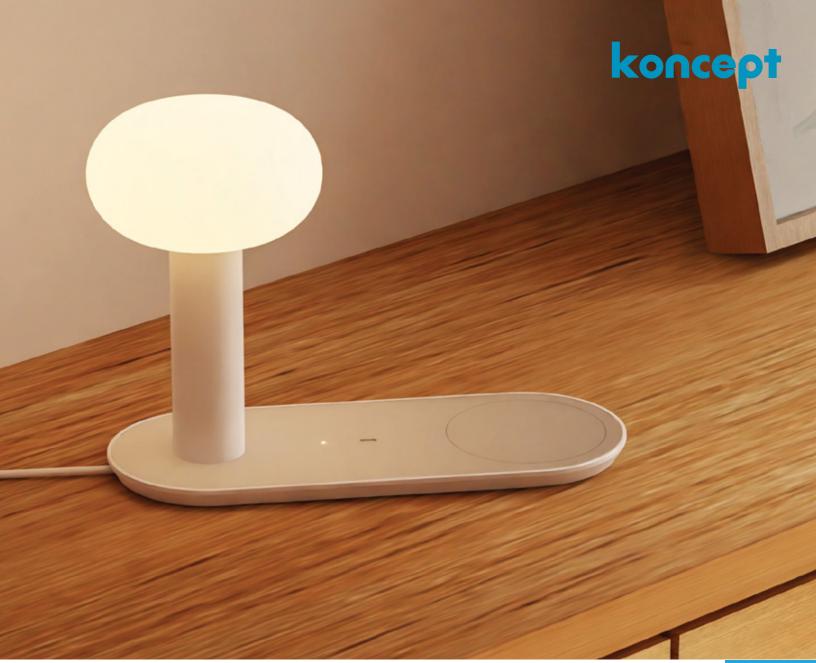

# Combi table lamp

The Combi table lamp offers the convenience of a multi-functional design, combining a stylish table lamp with a smart device charging station. It features a high power USB-C port charger for corded charging and a wireless charger for Qi-enabled devices, ensuring a hassle-free charging experience. With its sleek design and clutter-free setup, the Combi table lamp is ideal for workspaces, reading areas, or bedside tables, providing both functionality and style.

## Combi table lamp