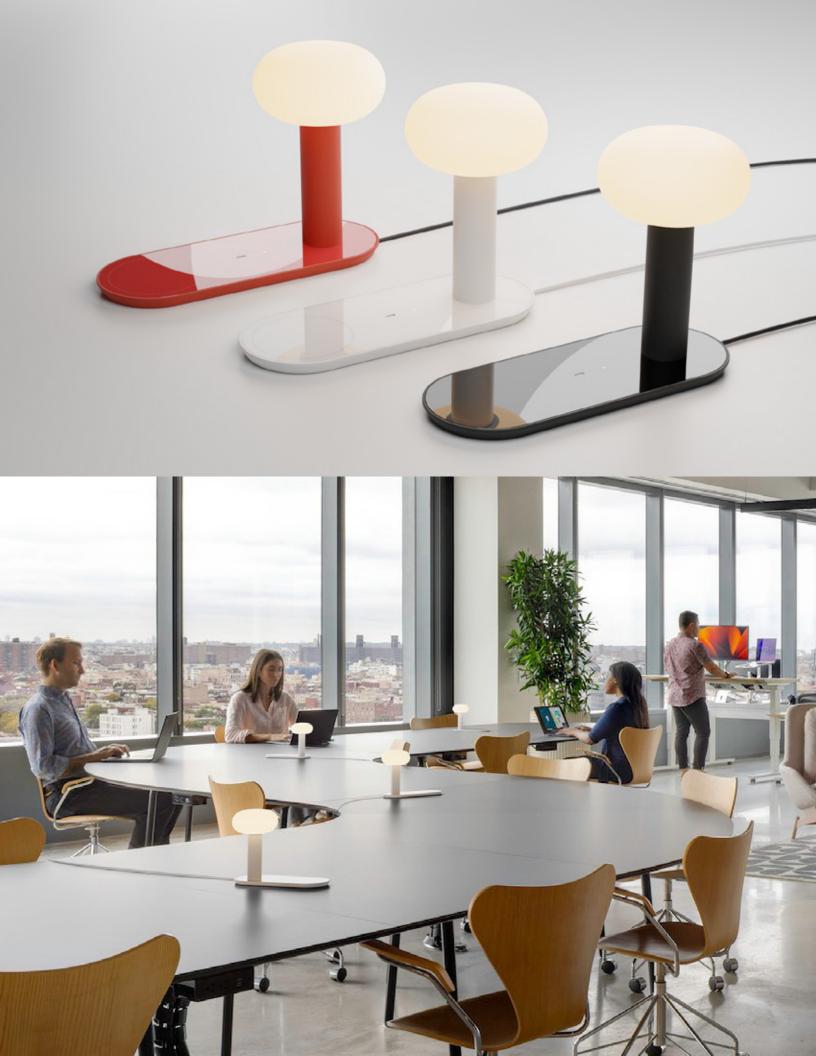

# Combi table lamp

The Combi table lamp offers the convenience of a multi-functional design, combining a stylish table lamp with a smart device charging station. It features a high power USB-C port charger for corded charging and a wireless charger for Qi-enabled devices, ensuring a hassle-free charging experience. With its sleek design and clutter-free setup, the Combi table lamp is ideal for workspaces, reading areas, or bedside tables, providing both functionality and style.

# Integrative Process

To support high-performance, cost-effective project outcomes through an early analysis of the interrelationships among systems.

Koncept's LED desktop and task lighting provides finer control over lighting levels in occupied spaces. With personal lighting in place, elimination or downsizing of building lighting systems is possible.

#### Interior Lighting

To promote occupants' productivity, comfort and well-being by providing high-quality lighting. Koncept's portable task lighting products provide more than three lighting levels that occupants can easily adjust to suit their needs. Furthermore, all Koncept lighting products use high quality LED light sources with CRI over 90 and L90 rated lifespan over 60,000 hours. Desktop and task personal lighting also provide the opportunity to reduce overhead lighting.