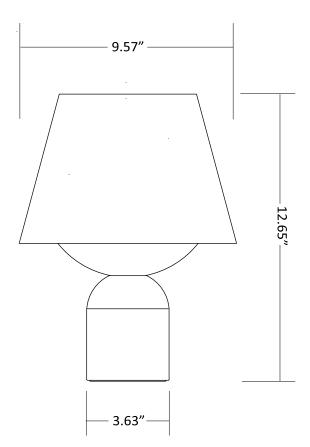

# koncept

Illuminate elegance with a playful charm

Designers Kenneth Ng, Edmund Ng

Dude table lamp

Introducing the Dude Table Lamp – a sleek marble lamp with full dimming control and a rotatable metal shade. Create customizable lighting angles for any occasion while adding a touch of elegance and playfulness to your space. Perfect for setting the mood or brightening up your workspace in style!

Desk

## **Technical Information**

Color Temperature: 2,700K Lumens: 550 Energy Consumption: 7 W Standard Finishes: Marquina Black, Carrara White L-90 Rated Lifespan: 25,000 hours Color Rendering Index: 90+ Built-in Dimmer: Material: Aluminum, plastic Warranty: 5 years Voltage: 120V Accessories Lamp Shade

Dude table lamp with shade





## Dimensions



### **Integrative Process**

To support high-performance, cost-effective project outcomes through an early analysis of the interrelationships among systems. Koncept's LED desktop and task lighting provides finer control over lighting levels in occupied spaces. With personal lighting in place, elimination or downsizing of building lighting systems is possible.

### Interior Lighting

To promote occupants' productivity, comfort and well-being by providing high-quality lighting. Koncept's portable task lighting products provide more than three lighting levels that occupants can easily adjust to suit their needs. Furthermore, all Koncept lighting products use high quality LED light sources with CRI over 90 and L90 rated lifespan over 60,000 hours. Desktop and task personal lighting also prov