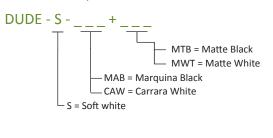

# koncept

Illuminate elegance with a playful charm

Designers Kenneth Ng, Edmund Ng

Dude table lamp

Introducing the Dude Table Lamp – a sleek marble lamp with full dimming control and a rotatable metal shade. Create customizable lighting angles for any occasion while adding a touch of elegance and playfulness to your space. Perfect for setting the mood or brightening up your workspace in style!

## **Technical Information**

Color Temperature: 2,700K Lumens: 550 Energy Consumption: 7 W Standard Finishes: Marquina Black, Carrara White L-90 Rated Lifespan: 25,000 hours Color Rendering Index: 90+ Built-in Dimmer: Material: Aluminum, plastic Warranty: 5 years Voltage: 120V Accessories Lamp Shade