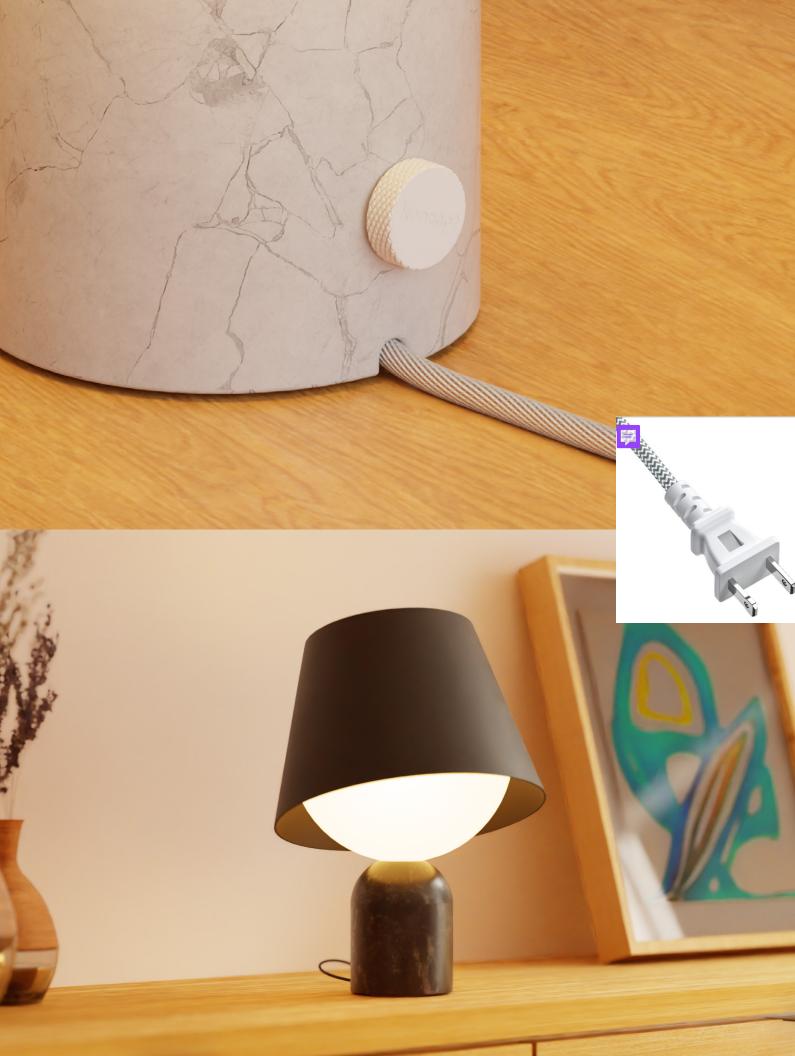

# koncept

Illuminate elegance with a playful charm

Designers Kenneth Ng, Edmund Ng

Dude table lamp

Introducing the Dude Table Lamp – a sleek marble lamp with full dimming control and a rotatable metal shade. Create customizable lighting angles for any occasion while adding a touch of elegance and playfulness to your space. Perfect for setting the mood or brightening up your workspace in style!

## **Technical Information**

Color Temperature: 2,700K Lumens: 550 Energy Consumption: 7 W Standard Finishes: Marquina Black, Carrara White L-90 Rated Lifespan: 25,000 hours Color Rendering Index: 90+ Built-in Dimmer: Material: Aluminum, plastic Warranty: 5 years Voltage: 120V Accessories Lamp Shade