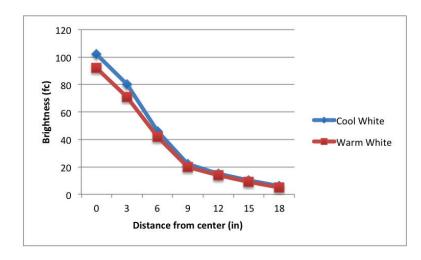

of the interrelationships among systems.

Koncept's LED desktop and task lighting provides finer control over lighting levels in occupied spaces. With personal lighting in place, elimination or downsizing of building lighting systems is possible.

## Interior Lighting

To promote occupants' productivity, comfort and well-being by providing high-quality lighting.

Koncept's portable task lighting products provide more than three lighting levels that occupants can easily adjust to suit their needs. Furthermore, all Koncept lighting products use high quality LED light sources with CRI over 80 and L70 rated lifespan over 50,000 hours. Desktop and task personal lighting also provide the opportunity to reduce overhead lighting.

### Photometrics: Light source placed 15" away from work surface