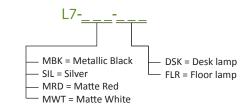

s a beautifully diffused, linear light. This timeless piece is available as a desk lamp or floor lamp. The body features a telescopic mechanism to adjust its height. The light is dimmable and its color tunable from cool to warm. With its contemporary, clean lines, Lady7 is a gorgeous task light for any interior.

Desk

Floor

 Lumens:
 300

 Footcandles:
 100

 Lux:
 1080

Energy Consumption: 6.5 W. 9 hour auto-shutoff timer.

Rated Lifespan: 50,000 hours

Color Temperature: Variable from 2,700 K to 4,000 K

Color Rendering Index (CRI): 83

Brightness Adjustability: Continuous dimming (touchstrip)

Material: Aluminum, plastic
USB port: Built-in; 1A (5 Watt)
Safety Rating: C-UL-US Certified

Warranty: 5 years Voltage: 120V

Standard Finishes: Matte Red, Matte White, Metallic Black, Silver







### **LEED Information**

## Integrative Process

To support high-performance, cost-effective project outcomes through an early analysis of the interrelationships among systems.

Koncept's LED desktop and task lighting provides finer control over lighting levels in occupied spaces. With personal lighting in place, elimination or downsizing of building lighting systems is possible.

## Interior Lighting

To promote occupants' productivity, comfort and well-being by providing high-quality lighting.

Koncept's portable task lighting products provide more than three lighting levels that occupants can easily adjust to suit their needs. Furthermore, all Koncept lighting products use high quality LED light sources with CRI over 80 and L70 rated lifespan over 50,000 hours. Desktop and task p