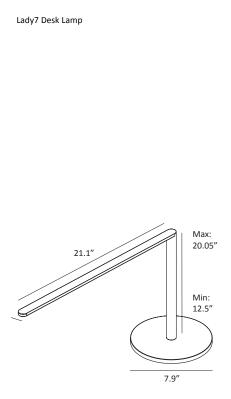

# KONCEPT

The Ultimate Minimalist

Lady7

Designers Kenneth Ng, Edmund Ng

Good Design Award (Japan) 2014 Spark Award 2014 Interiors & Sources Readers' Choice 2014 iF Design Award 2015

Designed with a wispy-thin silhouette, Lady7 emits a beautifully diffused, linear light. This timeless piece is available as a desk lamp or floor lamp. The body features a telescopic mechanism to adjust its height. The light is dimmable and its color tunable from cool to warm. With its contemporary, clean lines, Lady7 is a gorgeous task light for any interior.