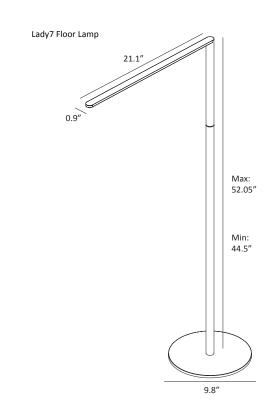

# KONCEPT

The Ultimate Minimalist

Lady7

Designers Kenneth Ng, Edmund Ng

Good Design Award (Japan) 2014 Spark Award 2014 Interiors & Sources Readers' Choice 2014 iF Design Award 2015

Designed with a wispy-thin silhouette, Lady7 emits a beautifully diffused, linear light. This timeless piece is available as a desk lamp or floor lamp. The body features a telescopic mechanism to adjust its height. The light is dimmable and its color tunable from cool to warm. With its contemporary, clean lines, Lady7 is a gorgeous task light for any interior.