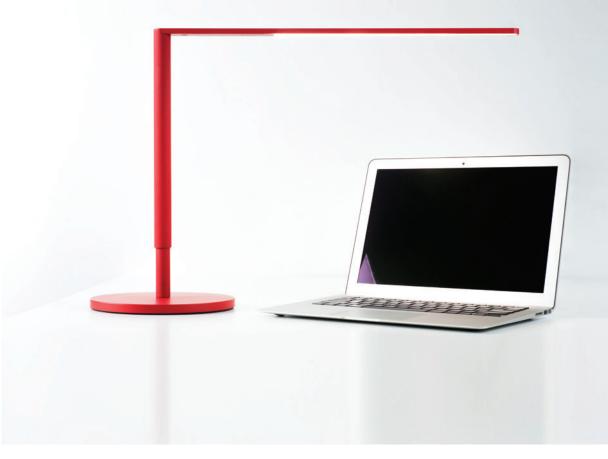

# KONCEPT

The Ultimate Minimalist

Lady7

Designers Kenneth Ng, Edmund Ng

Good Design Award (Japan) 2014 Spark Award 2014 Interiors & Sources Readers' Choice 2014 iF Design Award 2015

Designed with a wispy-thin silhouette, Lady7 emits a beautifully diffused, linear light. This timeless piece is available as a desk lamp or floor lamp. The body features a telescopic mechanism to adjust its height. The light is dimmable and its color tunable from cool to warm. With its contemporary, clean lines, Lady7 is a gorgeous task light for any interior.

Standard Finishes: Matte Red, Matte White, Metallic Black, Silver