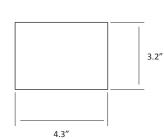

Desk

Arched Personality

Mr. n

Designers Kenneth Ng, Edmund Ng

Spark Award 2013 Interior Design Best of Year 2013 Metropolis Likes 2014

Meet the Mr. n family: two arch-shaped table lamps that exude soft, omni-directional light. The smaller of the two lamps, Mr. n, is the original design, and has been featured on numerous movies and tv shows over the years. Mr. n *tall* is double the height and double the brightness of its little brother. Plug your phone or tablet into the built-in USB port to re-charge. A one-finger tap on a touchstrip is all that's needed to make either lamp glow. Hold your finger on the same strip to adjust brightness. Sit Mr. n or Mr. n tall on your desk, bookshelf or table to cast a glow across the room and add a hint of modern quirkiness.