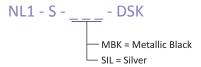

 Mr n
 Mr n tall

 Lumens:
 250
 600

 Energy Consumption:
 5 W
 13.5 W

USB port: N/A Built-in; 1A (5 Watt)

Standard Finishes: Metallic Black, Silver Silver

Rated Lifespan: 50,000 hours
Color Temperature: 2,700 K
Color Rendering Index (CRI): 90

Brightness Adjustability: Continuous dimming (press & hold Koncept logo)

Material: Aluminum, plastic Safety Rating: C-UL-US Certified Warranty: 5 years Voltage: 100-240V

NL2 - S - SIL - DSK

Mr n Tall

Top view