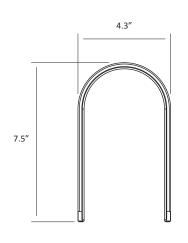

Desk

Arched Personality

Mr. n

Designers Kenneth Ng, Edmund Ng

Spark Award 2013 Interior Design Best of Year 2013 Metropolis Likes 2014

Meet the Mr. n family: two arch-shaped table lamps that exude soft, omni-directional light. The smaller of the two lamps, Mr. n, is the original design, and has been featured on numerous movies and tv shows over the years. Mr. n *tall* is double the height and double the brightness of its little brother. Plug your phone or tablet into the built-in USB port to re-charge. A one-finger tap on a touchstrip is all that's needed to make either lamp glow. Hold your finger on the same strip to adjust brightness. Sit Mr. n or Mr. n tall on your desk, bookshelf or table to cast a glow across the room and add a hint of modern quirkiness.