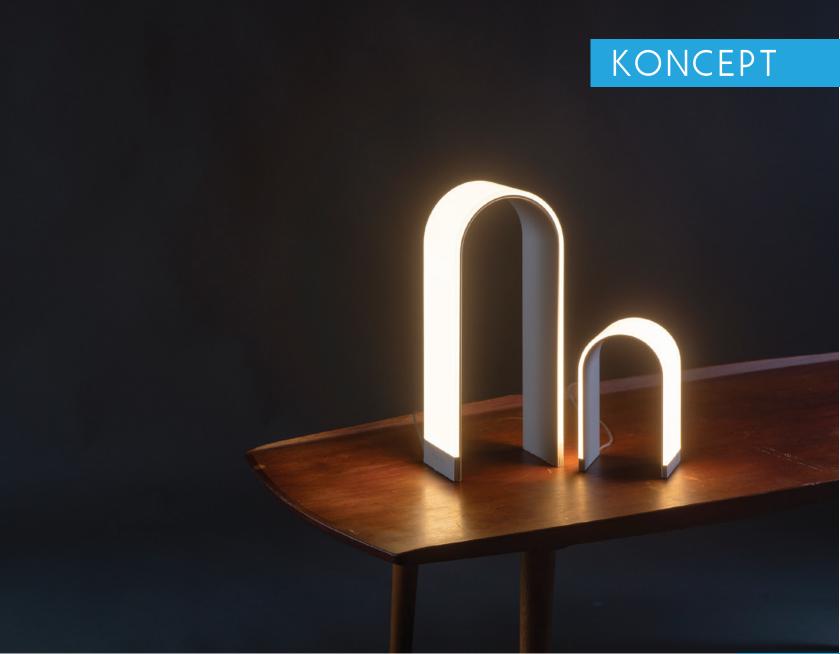

Desk

Arched Personality

Mr. n

Designers Kenneth Ng, Edmund Ng

Spark Award 2013 Interior Design Best of Year 2013 Metropolis Likes 2014

Meet the Mr. n family: two arch-shaped table lamps that exude soft, omni-directional light. The smaller of the two lamps, Mr. n, is the original design, and has been featured on numerous movies and tv shows over the years. Mr. n *tall* is double the height and double the brightness of its little brother. Plug your phone or tablet into the built-in USB port to re-charge. A one-finger tap on a touchstrip is all that's needed to make either lamp glow. Hold your finger on the same strip to adjust brightness. Sit Mr. n or Mr. n tall on your desk, bookshelf or table to cast a glow across the room and add a hint of modern quirkiness.