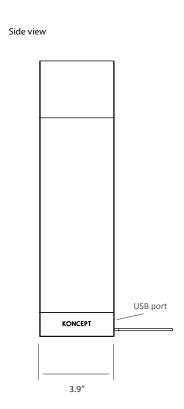

Desk

Arched Personality

Mr. n

Designers Kenneth Ng, Edmund Ng

Spark Award 2013 Interior Design Best of Year 2013 Metropolis Likes 2014

Meet the Mr. n family: two arch-shaped table lamps that exude soft, omni-directional light. The smaller of the two lamps, Mr. n, is the original design, and has been featured on numerous movies and tv shows over the years. Mr. n *tall* is double the height and double the brightness of its little brother. Plug your phone or tablet into the built-in USB port to re-charge. A one-finger tap on a touchstrip is all that's needed to make either lamp glow. Hold your finger on the same strip to adjust brightness. Sit Mr. n or Mr. n tall on your desk, bookshelf or table to cast a glow across the room and add a hint of modern quirkiness.

 Mr n
 Mr n tall

 Lumens:
 250
 600

 Energy Consumption:
 5 W
 13.5 W

USB port: N/A Built-in; 1A (5 Watt)

Standard Finishes: Metallic Black, Silver Silver

Rated Lifespan: 50,000 hours
Color Temperature: 2,700 K
Color Rendering Index (CRI): 90