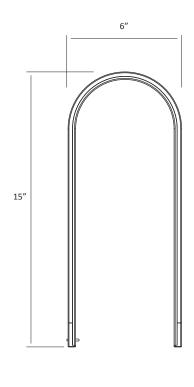

Desk

Arched Personality

Mr. n

Designers Kenneth Ng, Edmund Ng

Spark Award 2013 Interior Design Best of Year 2013 Metropolis Likes 2014

Meet the Mr. n family: two arch-shaped table lamps that exude soft, omni-directional light. The smaller of the two lamps, Mr. n, is the original design, and has been featured on numerous movies and tv shows over the years. Mr. n *tall* is double the height and double the brightness of its little brother. Plug your phone or tablet into the built-in USB port to re-charge. A one-finger tap on a touchstrip is all that's needed to make either lamp glow. Hold your finger on the same strip to adjust brightness. Sit Mr. n or Mr. n tall on your desk, bookshelf or table to cast a glow across the room and add a hint of modern quirkiness.