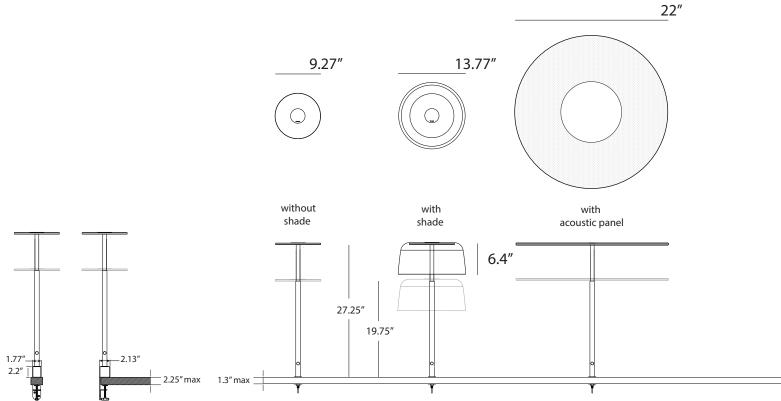

Seamlessly blends into your interior

Yurei Coworking lights

Designers Kenneth Ng, Edmund Ng

Best of NeoCon GOLD 2023

Drawing inspiration from the Japanese word for ghost, Yurei, our new lighting solution features unique translucent light shades that embody the spirit of the name. With its ethereal appearance, the Yurei Light adds mystique and style to any interior. Desk/floor models include dimmer, height-adjustable features, and a 7.5W USB-C charging port. The optional light shade is easily replaceable to match any aesthetic. Available in various colors and finishes, it adds an artistic touch and, with an acoustic panel, reduces noise for a calming environment. Mounting options include suspension pendant, flush ceiling, through-table, desk clamp, or free-standing base.

Yurei Coworking light with Fixed Clamp (-2CF)

Yurei Coworking light with Through Table Mount (-THR)