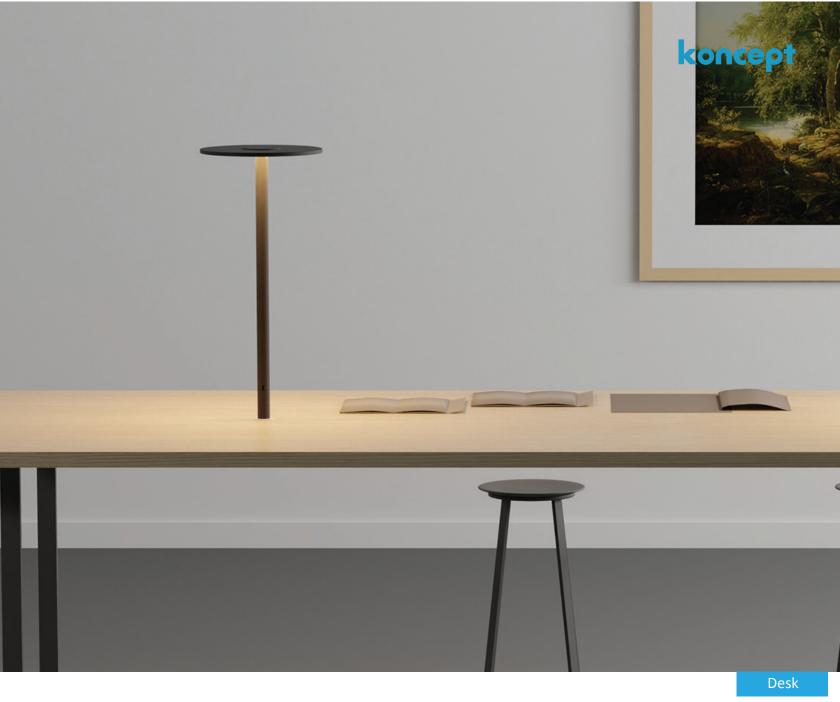

Seamlessly blends into your interior

Yurei Coworking lights

Designers Kenneth Ng, Edmund Ng

Best of NeoCon GOLD 2023

Drawing inspiration from the Japanese word for ghost, Yurei, our new lighting solution features unique translucent light shades that embody the spirit of the name. With its ethereal appearance, the Yurei Light adds mystique and style to any interior. Desk/floor models include dimmer, height-adjustable features, and a 7.5W USB-C charging port. The optional light shade is easily replaceable to match any aesthetic. Available in various colors and finishes, it adds an artistic touch and, with an acoustic panel, reduces noise for a calming environment. Mounting options include suspension pendant, flush ceiling, through-table, desk clamp, or free-standing base.