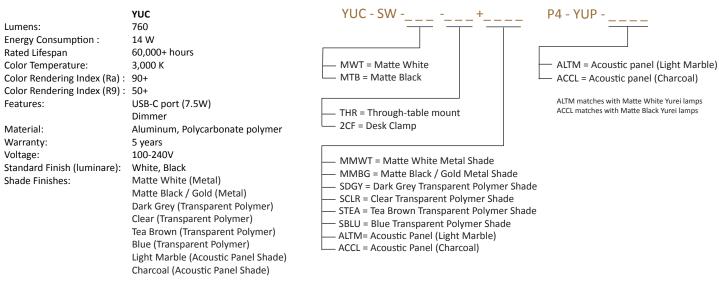

Seamlessly blends into your interior

Yurei Coworking lights

Designers Kenneth Ng, Edmund Ng

Best of NeoCon GOLD 2023

Drawing inspiration from the Japanese word for ghost, Yurei, our new lighting solution features unique translucent light shades that embody the spirit of the name. With its ethereal appearance, the Yurei Light adds mystique and style to any interior. Desk/floor models include dimmer, height-adjustable features, and a 7.5W USB-C charging port. The optional light shade is easily replaceable to match any aesthetic. Available in various colors and finishes, it adds an artistic touch and, with an acoustic panel, reduces noise for a calming environment. Mounting options include suspension pendant, flush ceiling, through-table, desk clamp, or free-standing base.

Yurei Coworking light with Fixed Clamp (-2CF)

Yurei Coworking light with Through Table Mount (-THR)