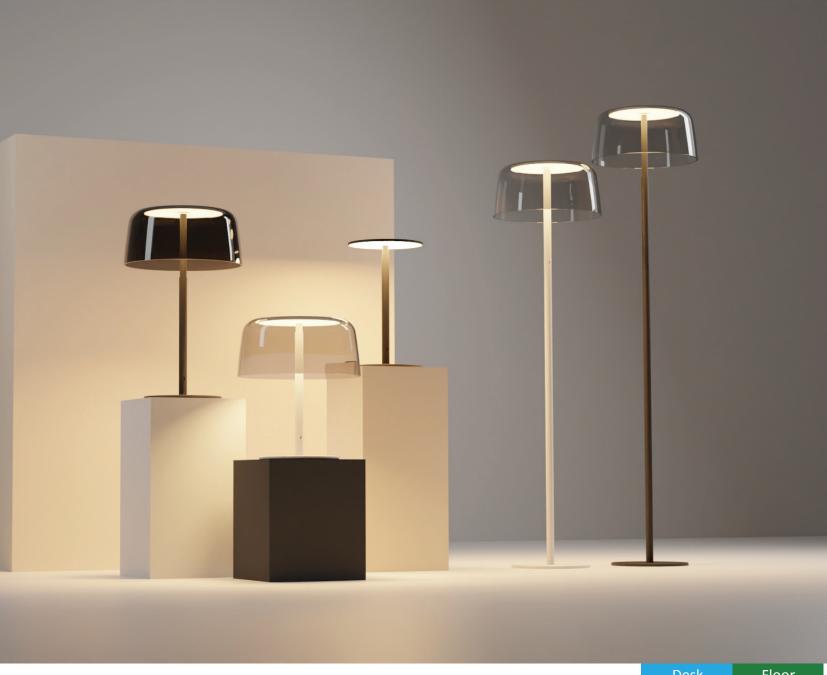

Desk

Floor

Seamlessly blends into your interior

Yurei Table & Floor lamps

Designers Kenneth Ng, Edmund Ng

Best of NeoCon GOLD 2023

Drawing inspiration from the Japanese word for ghost, Yurei, our new lighting solution features unique translucent light shades that embody the spirit of the name. With its ethereal appearance, the Yurei Light adds mystique and style to any interior. Desk/floor models include dimmer, height-adjustable features, and a 7.5W USB-C charging port. The optional light shade is easily replaceable to match any aesthetic. Available in various colors and finishes, it adds an artistic touch and, with an acoustic panel, reduces noise for a calming environment. Mounting options include suspension pendant, flush ceiling, through-table, desk clamp, or free-standing base.