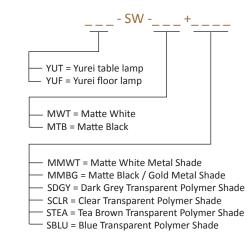

Warranty: 5 years
Voltage: 100-240V
Standard Finish (luminare): White, Black
Shade Finishes: Matte White

White, Black
Matte White (Metal)
Matte Black / Gold (Metal)
Dark Grey (Transparent Polymer)
Clear (Transparent Polymer)
Tea Brown (Transparent Polymer)
Blue (Transparent Polymer)
Light Marble (Acoustic Panel Shade)

Charcoal (Acoustic Panel Shade)