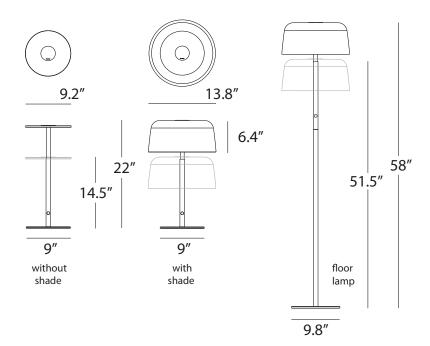

YUT / YUF

Lumens: 760 Energy Consumption: 14 W

Rated Lifespan 60,000+ hours
Color Temperature: 3,000 K
Color Rendering Index (Ra): 90+
Color Rendering Index (R9): 50+

Features: USB-C port (7.5W)

Dimmer

Material: Aluminum, Polycarbonate polymer