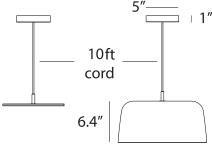

## Yurei Pendant Light

Inspired by the Japanese term for ghost, Yurei, our latest lighting solution presents distinct translucent light shades that capture the essence of its namesake. Evoking an ethereal and unearthly allure, the Yurei Light effortlessly infuses spaces with an element of mystery and sophistication, ideal for both commercial and residential interiors. The optional light shade is easily interchangeable to complement any workspace's design aesthetic, offering a customizable touch.

Available in a variety of translucent hues and metal finishes, the light shade adds an artistic dimension to any setting. Pairing the Yurei Light with an acoustic panel enhances its functionality by minimizing unwanted noise, fostering a serene and tranquil atmosphere. Moreover, the Yurei pendant boasts an innovative 2-in-1 mounting feature for suspension or ceiling flush mounting, ensuring versatile installation options for diverse spaces.

YUP
Lumens: 760
Energy Consumption: 17 W

Rated Lifespan 60,000+ hours
Color Temperature: 3,000 K
Color Rendering Index (Ra): 90+
Color Rendering Index (R9): 50+

Material: Aluminum, Plexiglass

Warranty: 5 years

Voltage: 100-240V (Custom 277V option available, and requires extra lead time.)

Mounting: 2-in-1 mounting capability (suspension /ceiling flush)

Standard Finish (luminare): White, Black

Shade Finishes: Matte White (Metal)
Matte Black / Gold (Metal)