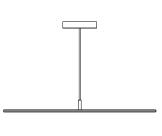

## Yurei Pendant Light

Inspired by the Japanese term for ghost, Yurei, our latest lighting solution presents distinct translucent light shades that capture the essence of its namesake. Evoking an ethereal and unearthly allure, the Yurei Light effortlessly infuses spaces with an element of mystery and sophistication, ideal for both commercial and residential interiors. The optional light shade is easily interchangeable to complement any workspace's design aesthetic, offering a customizable touch.

Available in a variety of translucent hues and metal finishes, the light shade adds an artistic dimension to any setting. Pairing the Yurei Light with an acoustic panel enhances its functionality by minimizing unwanted noise, fostering a serene and tranquil atmosphere. Moreover, the Yurei pendant boasts an innovative 2-in-1 mounting feature for suspension or ceiling flush mounting, ensuring versatile installation options for diverse spaces.