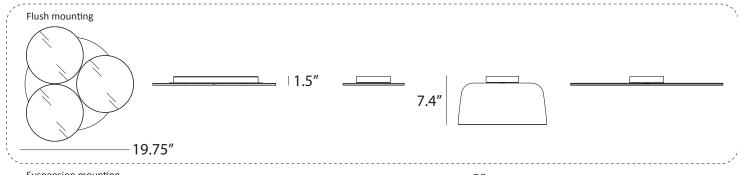

Available in a variety of translucent hues and metal finishes, the light shade adds an artistic dimension to any setting. Pairing the Yurei Light with an acoustic panel enhances its functionality by minimizing unwanted noise, fostering a serene and tranquil atmosphere. Moreover, the Yurei pendant boasts an innovative 2-in-1 mounting feature for suspension or ceiling flush mounting, ensuring versatile installation options for diverse spaces.