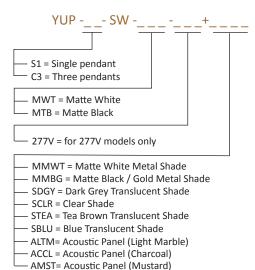

Voltage: 100-240V (Custom 277V option available, and requires extra lead time.)

Mounting: 2-in-1 mounting capability (suspension /ceiling flush)

Standard Finish (luminare): White, Black

Shade Finishes: Matte White (Metal)
Matte Black / Gold (Metal)

Dark Grey (Translucent) Clear

Tea Brown (Translucent)
Blue (Translucent)

Light Marble (Acoustic Panel Shade) Charcoal (Acoustic Panel Shade)

without shade

with shade

with acoustic panel

Interior Lighting

**LEED Information** 