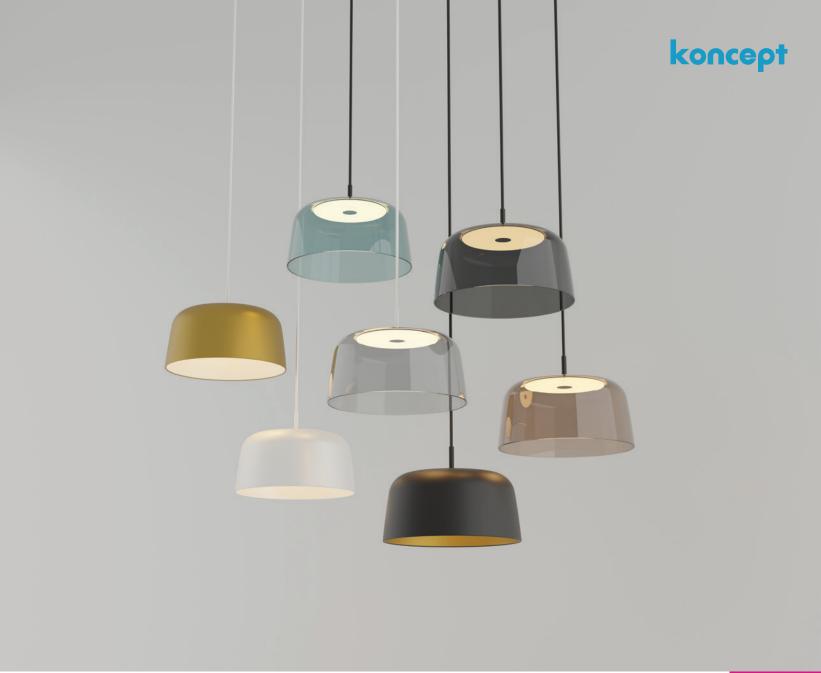

## Yurei Pendant Light

Inspired by the Japanese term for ghost, Yurei, our latest lighting solution presents distinct translucent light shades that capture the essence of its namesake. Evoking an ethereal and unearthly allure, the Yurei Light effortlessly infuses spaces with an element of mystery and sophistication, ideal for both commercial and residential interiors. The optional light shade is easily interchangeable to complement any workspace's design aesthetic, offering a customizable touch.

Available in a variety of translucent hues and metal finishes, the light shade adds an artistic dimension to any setting. Pairing the Yurei Light with an acoustic panel enhances its functionality by minimizing unwanted noise, fostering a serene and tranquil atmosphere. Moreover, the Yurei pendant boasts an innovative 2-in-1 mounting feature for suspension or ceiling flush mounting, ensuring versatile installation options for diverse spaces.

Dark Grey (Translucent) Clear

Tea Brown (Translucent)
Blue (Translucent)

Light Marble (Acoustic Panel Shade) Charcoal (Acoustic Panel Shade)

without shade

with shade

with acoustic panel

Interior Lighting

**LEED Information** 