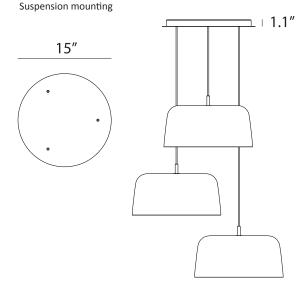

Available in a variety of translucent hues and metal finishes, the light shade adds an artistic dimension to any setting. Pairing the Yurei Light with an acoustic panel enhances its functionality by minimizing unwanted noise, fostering a serene and tranquil atmosphere. Moreover, the Yurei pendant boasts an innovative 2-in-1 mounting feature for suspension or ceiling flush mounting, ensuring versatile installation options for diverse spaces.