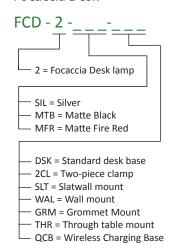

Safety Rating: Warranty: Voltage: Focaccia Desk

Built-in Built-in 2,700K - 5000K 460

7 W
Matte Black, Silver,
Matte Fire Red

60,000 hours 90+

Brightness Adjustability: Continuous dimming (touchstrip)

Aluminum, plastic C-UL-US Certified 5 years 100-240V