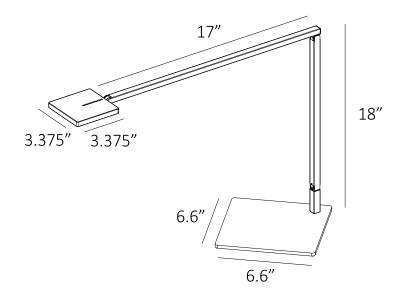

ps, grommet mounts, and hardwire wall mounts, users can create more desk space. These mounts also keep the power cord barely visible. Additionally, the Qi base offers quick and easy charging for compatible phones—just place your phone on the base, and it will start charging automatically.











### Technical Information

Occupancy Sensor:
USB-C port:
Color Temperature:
Lumens:
Energy Consumption:
Standard Finishes:

L-90 Rated Lifespan: Color Rendering Index:

Brightness Adjustability: Material: Safety Rating:

Safety Rating: Warranty: Voltage: Focaccia Desk

Built-in Built-in 2,700K - 5000K 460

7 W
Matte Black, Silver,
Matte Fire Red

60,000 hours 90+

Brightness Adjustability: Continuous dimming (touchstrip)

Aluminum, plastic C-UL-US Certified 5 years 100-240V

## **Dimensions**



## LEED Information

### Integrative Process

To support high-performance, cost-effective project outcomes through an early analysis of the interrelationships among systems.

Koncept's LED desktop and task lighting provides finer control over lighting levels in occupied spaces. With personal lighting in place, elimination or downsizing of building lighting systems is possible.

#### Interior Lighting

To promote occupants' productivity, comfort and well-being by providing high-quality lighting.

Koncept's portable task lighting products provide more than three lighting levels that occupants can easily adjust to suit their needs. Furthermore, all Koncept lighting products use high quality LED light sources with CRI over 80 and L70 rated lifespan over 50,000 hours. Desktop and task persona