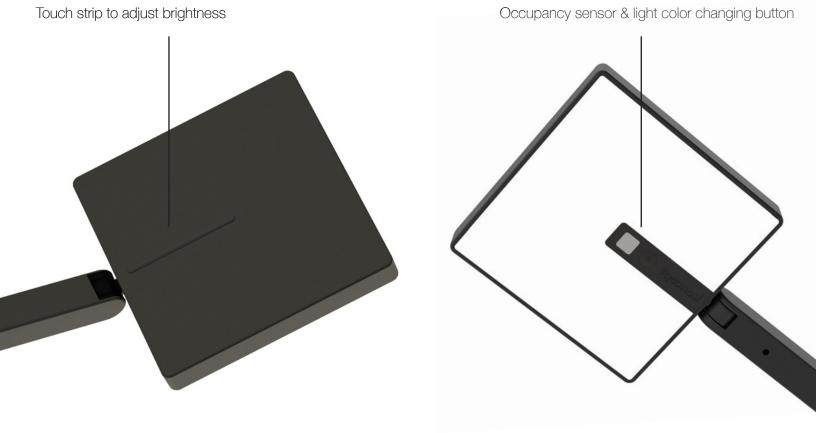

# Focaccia desklamp

Designers Kenneth Ng, Edmund Ng

Best of NeoCon GOLD 2022

The Focaccia Desk Lamp provides a sleek and modern solution for any workspace, home office, and more. The lamp is designed with a slim and flexible body that can be bent at the joints, and swiveled at the base. The Desk model features two arms for a long reach and extension for your tasks. The diffused square spotlight head is able to adjust light color from 2700 K (warm) to 5000 K (white), and brightness level with a touch strip on the top. Additionally, the Desk model includes an occupancy sensor, and a USB-C charging port for charging devices. This contemporary lamp is both functional and stylish.