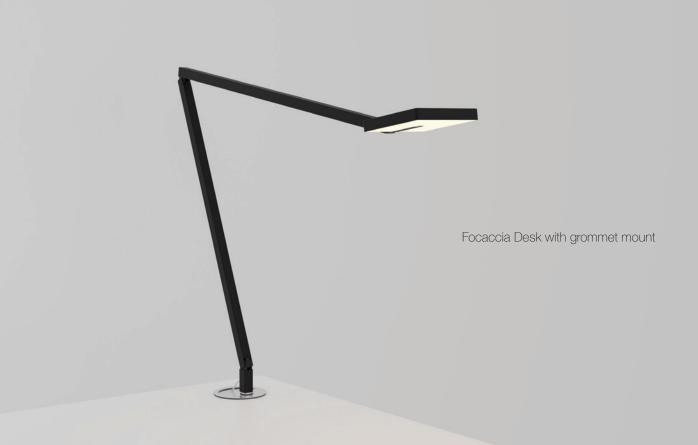

Desk

The Focaccia Desk Lamp was designed to have a minimal footprint. Koncept designers enhanced this by ensuring compatibility with various Koncept mounting options. Using desk clamps, grommet mounts, and hardwire wall mounts, users can create more desk space. These mounts also keep the power cord barely visible. Additionally, the Qi base offers quick and easy charging for compatible phones—just place your phone on the base, and it will start charging automatically.