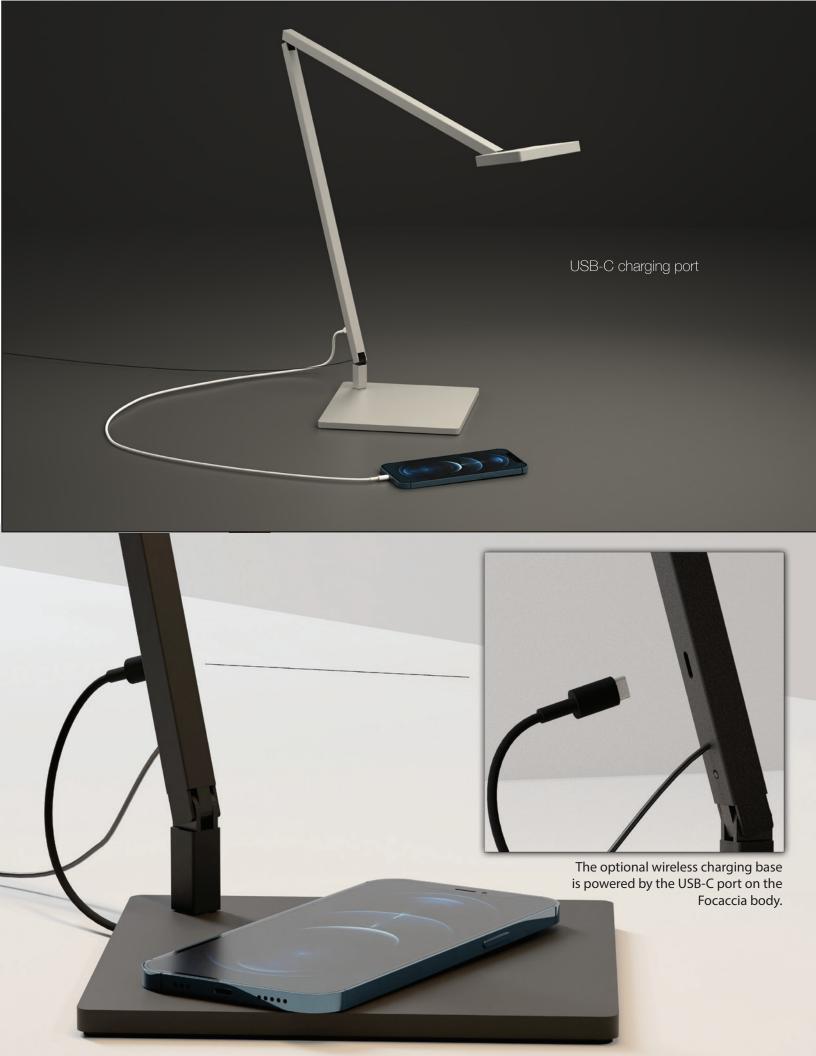

# Focaccia desklamp

Designers Kenneth Ng, Edmund Ng

Best of NeoCon GOLD 2022

The Focaccia Desk Lamp provides a sleek and modern solution for any workspace, home office, and more. The lamp is designed with a slim and flexible body that can be bent at the joints, and swiveled at the base. The Desk model features two arms for a long reach and extension for your tasks. The diffused square spotlight head is able to adjust light color from 2700 K (warm) to 5000 K (white), and brightness level with a touch strip on the top. Additionally, the Desk model includes an occupancy sensor, and a USB-C charging port for charging devices. This contemporary lamp is both functional and stylish.

Desk

The Focaccia Desk Lamp was designed to have a minimal footprint. Koncept designers enhanced this by ensuring compatibility with various Koncept mounting options. Using desk clamps, grommet mounts, and hardwire wall mounts, users can create more desk space. These mounts also keep the power cord barely visible. Additionally, the Qi base offers quick and easy charging for compatible phones—just place your phone on the base, and it will start charging automatically.