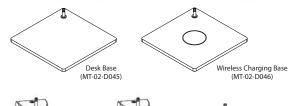

Desk

The Focaccia Desk Lamp was designed to have a minimal footprint. Koncept designers enhanced this by ensuring compatibility with various Koncept mounting options. Using desk clamps, grommet mounts, and hardwire wall mounts, users can create more desk space. These mounts also keep the power cord barely visible. Additionally, the Qi base offers quick and easy charging for compatible phones—just place your phone on the base, and it will start charging automatically.