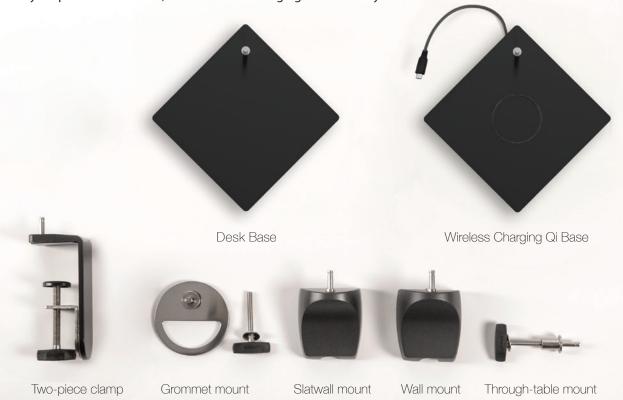

Desk

The Focaccia Desk Lamp was designed to have a minimal footprint. Koncept designers enhanced this by ensuring compatibility with various Koncept mounting options. Using desk clamps, grommet mounts, and hardwire wall mounts, users can create more desk space. These mounts also keep the power cord barely visible. Additionally, the Qi base offers quick and easy charging for compatible phones—just place your phone on the base, and it will start charging automatically.

# Mounting Options/Accessories\*

Wall mount (MT01W1)

Grommet mount (MT-01-G001)

Through-table mount (MT01T1)

\*Limited finishes available on mounting options