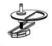

# Focaccia desklamp

Designers Kenneth Ng, Edmund Ng

Best of NeoCon GOLD 2022

The Focaccia Desk Lamp provides a sleek and modern solution for any workspace, home office, and more. The lamp is designed with a slim and flexible body that can be bent at the joints, and swiveled at the base. The Desk model features two arms for a long reach and extension for your tasks. The diffused square spotlight head is able to adjust light color from 2700 K (warm) to 5000 K (white), and brightness level with a touch strip on the top. Additionally, the Desk model includes an occupancy sensor, and a USB-C charging port for charging devices. This contemporary lamp is both functional and stylish.

Desk

The Focaccia Desk Lamp was designed to have a minimal footprint. Koncept designers enhanced this by ensuring compatibility with various Koncept mounting options. Using desk clamps, grommet mounts, and hardwire wall mounts, users can create more desk space. These mounts also keep the power cord barely visible. Additionally, the Qi base offers quick and easy charging for compatible phones—just place your phone on the base, and it will start charging automatically.