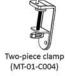

# Mounting Options/Accessories\*

Wall mount (MT01W1)

Grommet mount (MT-01-G001)

Through-table mount (MT01T1)

\*Limited finishes available on mounting options