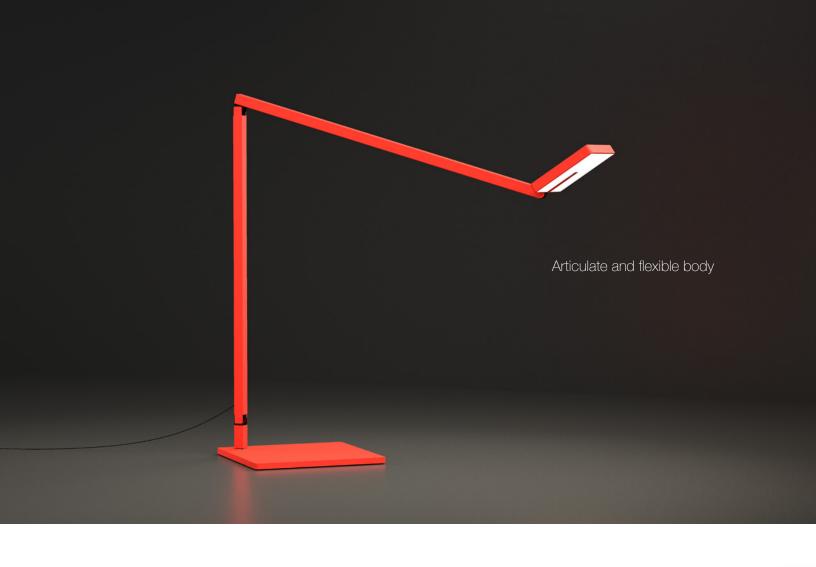

# Focaccia desklamp

Designers Kenneth Ng, Edmund Ng

Best of NeoCon GOLD 2022

The Focaccia Desk Lamp provides a sleek and modern solution for any workspace, home office, and more. The lamp is designed with a slim and flexible body that can be bent at the joints, and swiveled at the base. The Desk model features two arms for a long reach and extension for your tasks. The diffused square spotlight head is able to adjust light color from 2700 K (warm) to 5000 K (white), and brightness level with a touch strip on the top. Additionally, the Desk model includes an occupancy sensor, and a USB-C charging port for charging devices. This contemporary lamp is both functional and stylish.