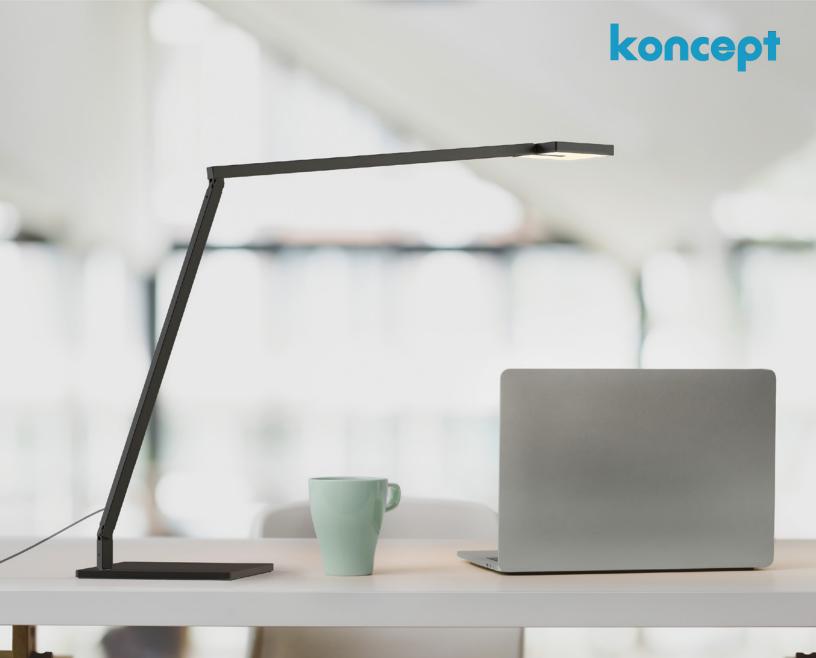

# Focaccia desklamp

Designers Kenneth Ng, Edmund Ng

Best of NeoCon GOLD 2022

The Focaccia Desk Lamp provides a sleek and modern solution for any workspace, home office, and more. The lamp is designed with a slim and flexible body that can be bent at the joints, and swiveled at the base. The Desk model features two arms for a long reach and extension for your tasks. The diffused square spotlight head is able to adjust light color from 2700 K (warm) to 5000 K (white), and brightness level with a touch strip on the top. Additionally, the Desk model includes an occupancy sensor, and a USB-C charging port for charging devices. This contemporary lamp is both functional and stylish.

Desk

The Focaccia Desk Lamp was designed to have a minimal footprint. Koncept designers enhanced this by ensuring compatibility with various Koncept mounting options. Using desk clamps, grommet mounts, and hardwire wall mounts, users can create more desk space. These mounts also keep the power cord barely visible. Additionally, the Qi base offers quick and easy charging for compatible phones—just place your phone on the base, and it will start charging automatically.