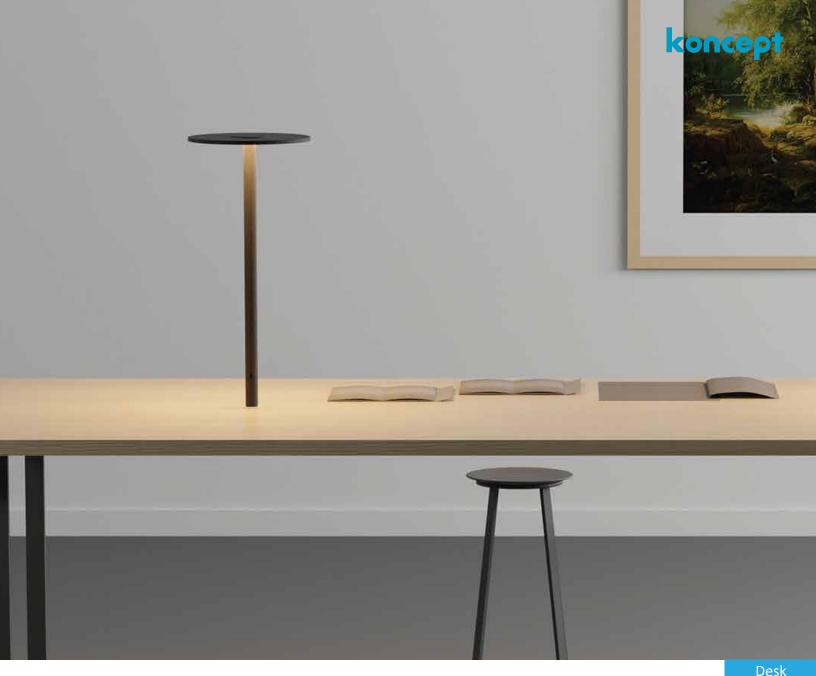

Seamlessly blends into your interior

Designers Kenneth Ng, Edmund Ng

Best of NeoCon GOLD 2023

Drawing inspiration from the Japanese word for ghost, Yurei, our new lighting solution features unique translucent light shades that perfectly embodies the spirit of the name. With its ethereal and otherworldly appearance, the Yurei Light is the perfect way to add a touch of mystique and style to any commercial or residential interiors. On the desk/floor models, the dimmer and height-adjustable features provide precise control of light intensity for optimal working conditions, and the optional light shade can be easily replaced to match any workspace's aesthetic. Available in a range of translucent colors and metal finishes, the light shade adds an artistic touch to the environment. When used with an acoustic panel, the Yurei light can help reduce unwanted noise, creating a peaceful and calming environment. Its sustainable design, made from over 95% recyclable materials, makes it an excellent choice for businesses and organizations looking to reduce their environmental impact. The Yurei light is available in different mounting options, including suspension Pendant light, flush ceiling mount, through-table mount, desk clamp, or free-standing base, suitable for table or floor lamps.