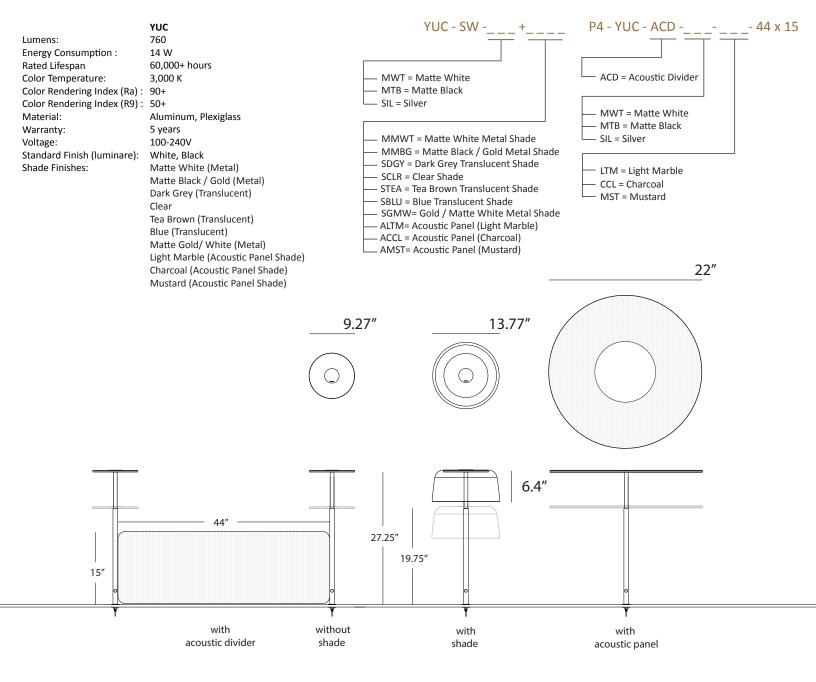

Seamlessly blends into your interior

Designers Kenneth Ng, Edmund Ng

Best of NeoCon GOLD 2023

Drawing inspiration from the Japanese word for ghost, Yurei, our new lighting solution features unique translucent light shades that perfectly embodies the spirit of the name. With its ethereal and otherworldly appearance, the Yurei Light is the perfect way to add a touch of mystique and style to any commercial or residential interiors. On the desk/floor models, the dimmer and height-adjustable features provide precise control of light intensity for optimal working conditions, and the optional light shade can be easily replaced to match any workspace's aesthetic. Available in a range of translucent colors and metal finishes, the light shade adds an artistic touch to the environment. When used with an acoustic panel, the Yurei light can help reduce unwanted noise, creating a peaceful and calming environment. Its sustainable design, made from over 95% recyclable materials, makes it an excellent choice for businesses and organizations looking to reduce their environmental impact. The Yurei light is available in different mounting options, including suspension Pendant light, flush ceiling mount, through-table mount, desk clamp, or free-standing base, suitable for table or floor lamps.