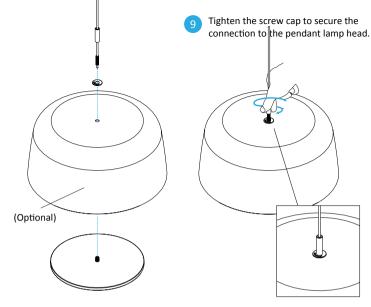

suspension cable. Connect

core wire. Connect the black

wire to the metallic shielding.

Repeat on all three cables.

the red wire to the white

Connect the cable to the pendant head.

Optional: Sandwich a lamp shade in the middle. Place the provided washer on top of the shade (or the lamp head if not using a shade.