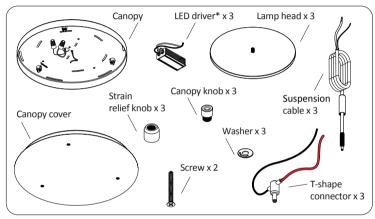

## Assembly Instructions Suspension mount

For video instructions, or instructions in other languages, please scan the QR code, or visit www.koncept.com/Yurei

\* LED drivers are inside the single unit canopy included with each pendant