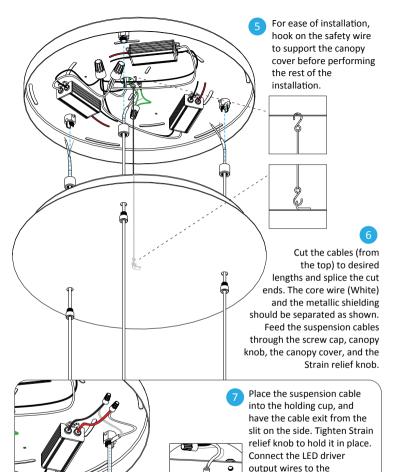

suspension cable. Connect

core wire. Connect the black

wire to the metallic shielding.

Repeat on all three cables.

the red wire to the white

Connect the cable to the pendant head.

Optional: Sandwich a lamp shade in the middle. Place the provided washer on top of the shade (or the lamp head if not using a shade.