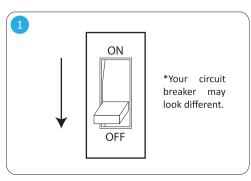

Shock Hazard. Electric shock could result in serious injury or death. Make sure circuit breaker is set to OFF before installation. Must be installed by a qualified electrician.

Connect all 3 sets of Hot, Neutral and Ground per illustrated and affix LED drivers to the junction box. Further support the canopy by evenly screwing on supporting screws.