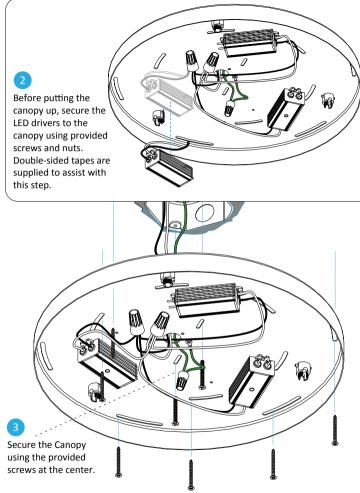

Shock Hazard. Electric shock could result in serious injury or death. Make sure circuit breaker is set to OFF before installation. Must be installed by a qualified electrician.

Connect all 3 sets of Hot, Neutral and Ground per illustrated and affix LED drivers to the junction box. Further support the canopy by evenly screwing on supporting screws.