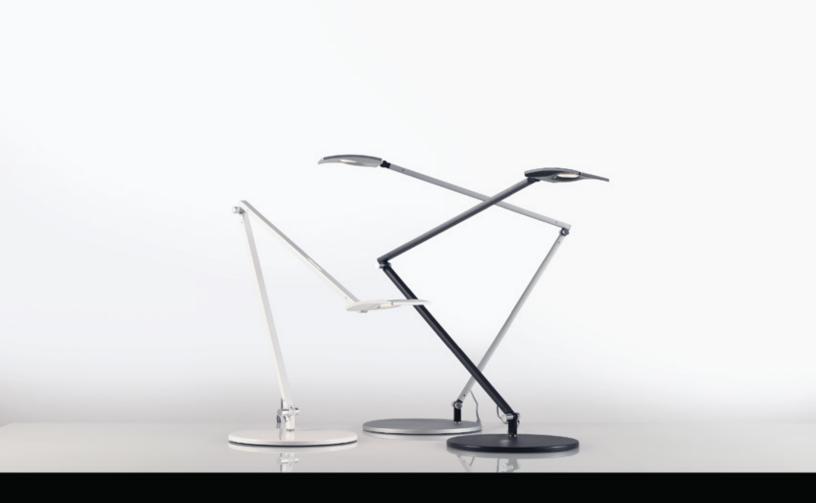

Z-bar Desk, Mini, Solo Gen 4 | An entirely foldable LED lamp offering many finishes & mounting options

Lady7 Family | Offers dimmable light brightness via touch-strip & light color tunability

Got Questions?