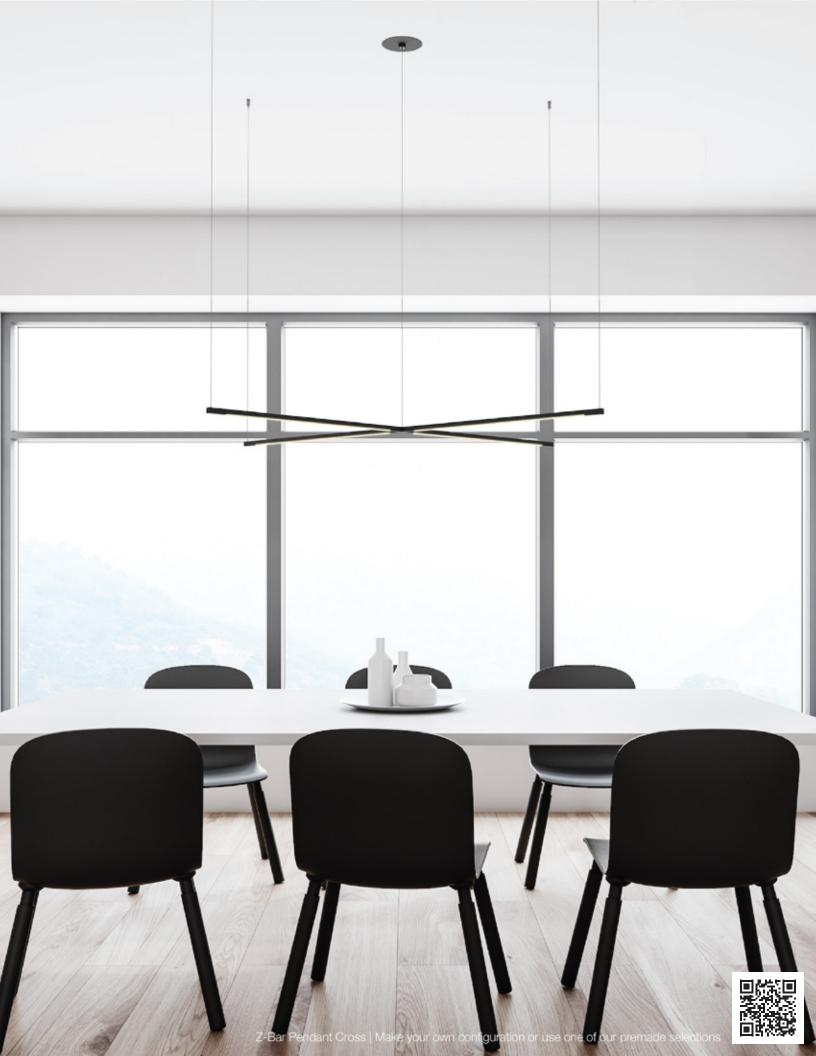

Z-bar Desk, Mini, Solo Gen 4 | An entirely foldable LED lamp offering many finishes & mounting options

Lady7 Family | Offers dimmable light brightness via touch-strip & light color tunability

Got Questions?