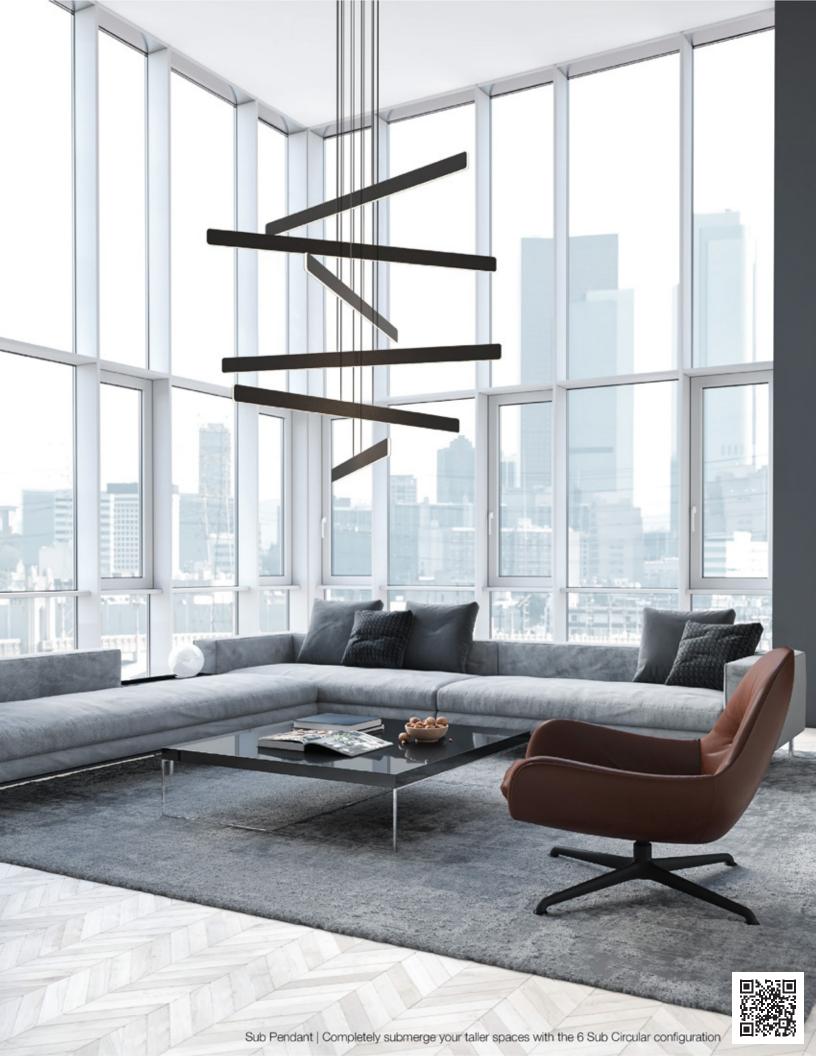

Associate. With hard work, great spirit and dedication, Tony was promoted to Warehouse Manager. In March 2016, Tony was diagnosed with Appendix Cancer. Even after multiple surgeries and rounds of chemotherapy, this aggressive form of cancer spread rapidly to other organs. Tony passed away peacefully at home, surrounded by his loved ones, on October 25, 2017. He was just 31 years old.









































Z-bar Desk, Mini, Solo Gen 4 | An entirely foldable LED lamp offering many finishes & mounting options



















































































Lady7 Family | Offers dimmable light brightness via touch-strip & light color tunability















































































































Got Questions?

koncept

sales@koncept.com

(323)261-8999

(323)261-8998

429 E. Huntington Dr. Monrovia, CA 91016

www.koncept.com



Celebrating 20 YEARS of innovative lighting designs