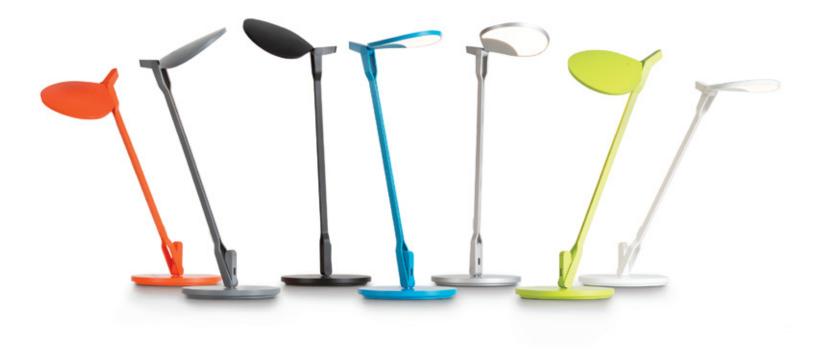

Z-bar Desk, Mini, Solo Gen 4 | An entirely foldable LED lamp offering many finishes & mounting options

Lady7 Family | Offers dimmable light brightness via touch-strip & light color tunability

Got Questions?