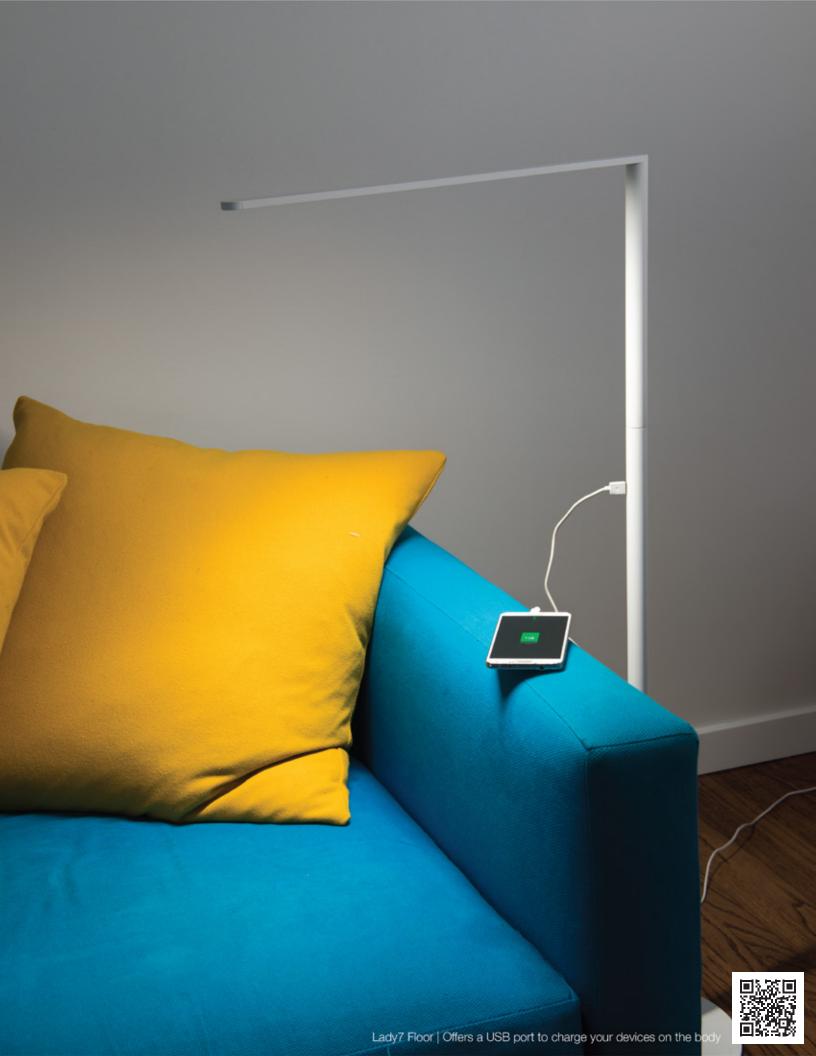

Z-bar Desk, Mini, Solo Gen 4 | An entirely foldable LED lamp offering many finishes & mounting options

Lady7 Family | Offers dimmable light brightness via touch-strip & light color tunability

Got Questions?