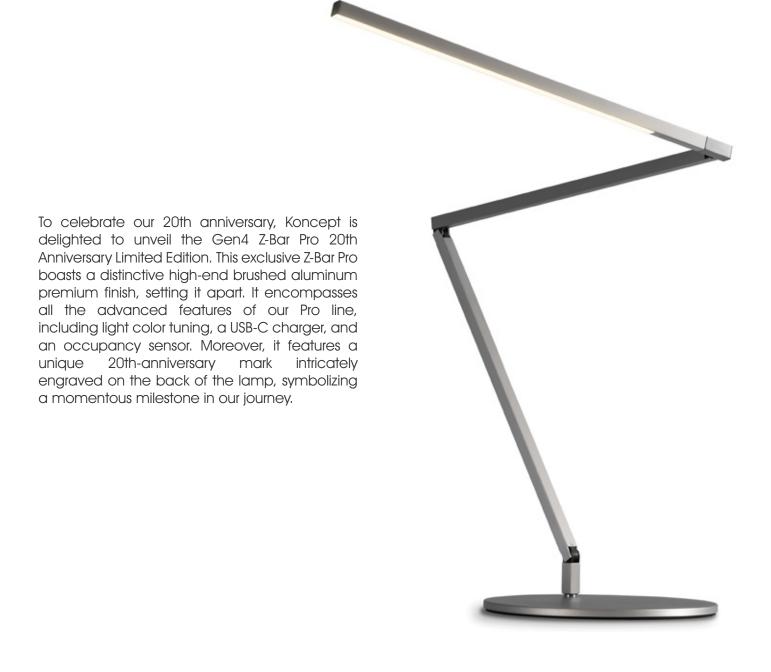

Z-bar Desk, Mini, Solo Gen 4 | An entirely foldable LED lamp offering many finishes & mounting options

Lady7 Family | Offers dimmable light brightness via touch-strip & light color tunability

Got Questions?