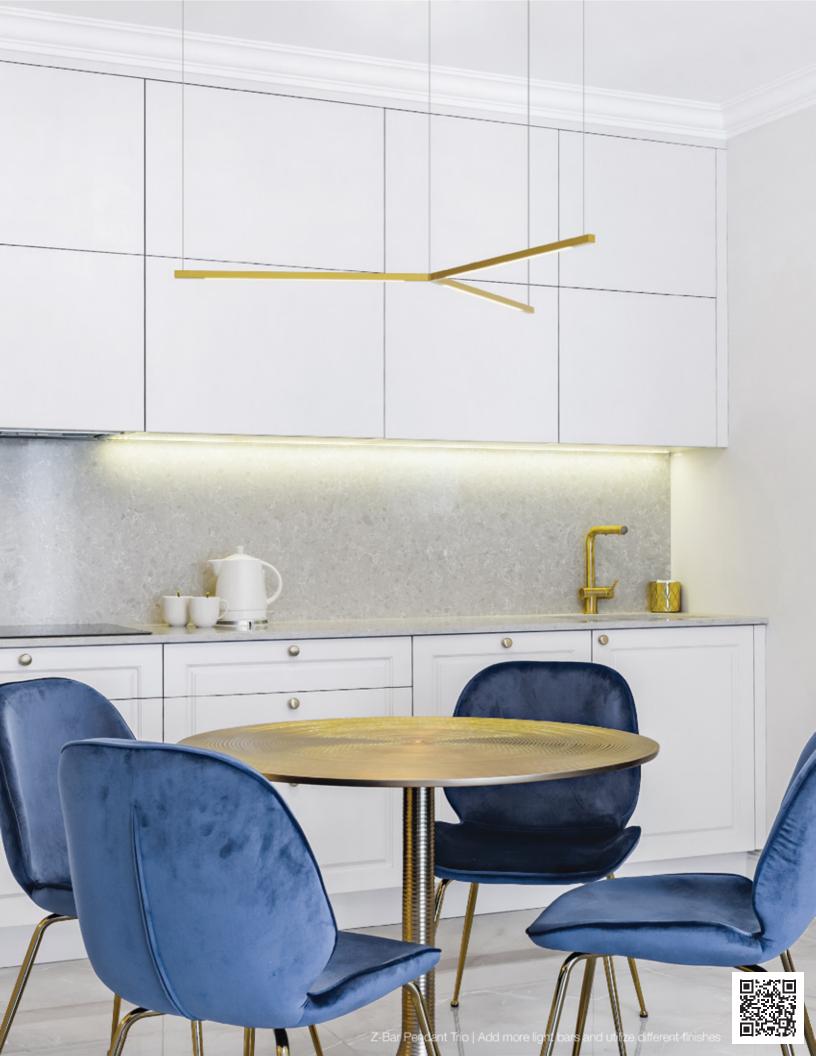

Z-bar Desk, Mini, Solo Gen 4 | An entirely foldable LED lamp offering many finishes & mounting options

Lady7 Family | Offers dimmable light brightness via touch-strip & light color tunability

Got Questions?