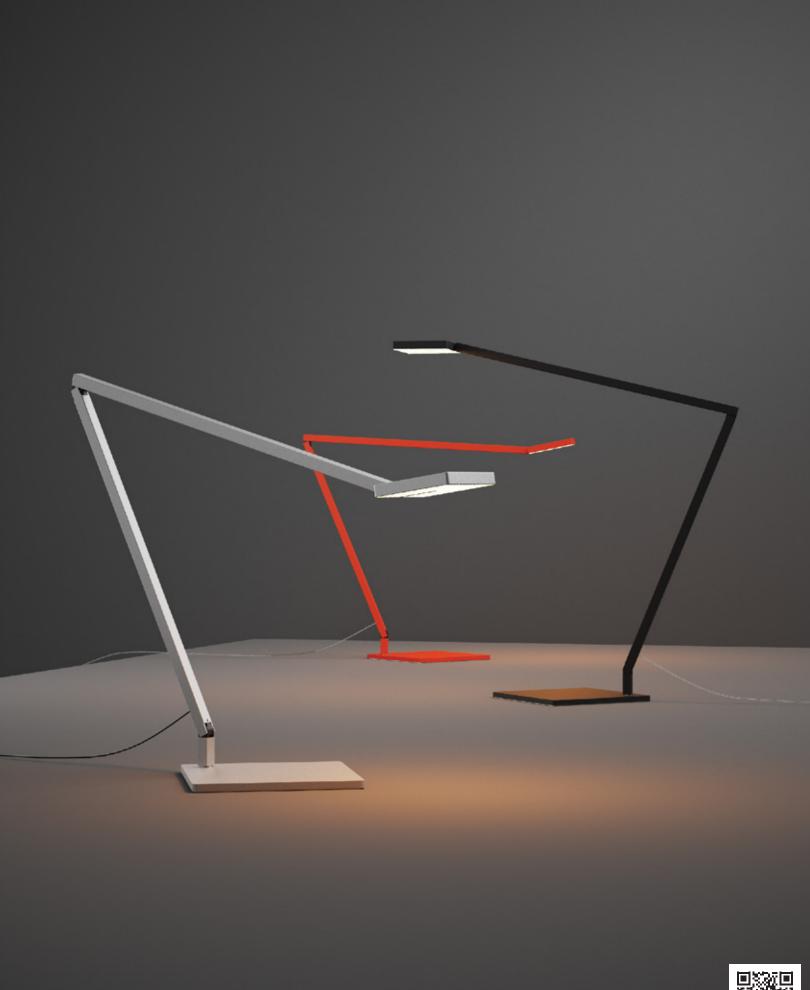

Z-bar Desk, Mini, Solo Gen 4 | An entirely foldable LED lamp offering many finishes & mounting options

Lady7 Family | Offers dimmable light brightness via touch-strip & light color tunability

Got Questions?