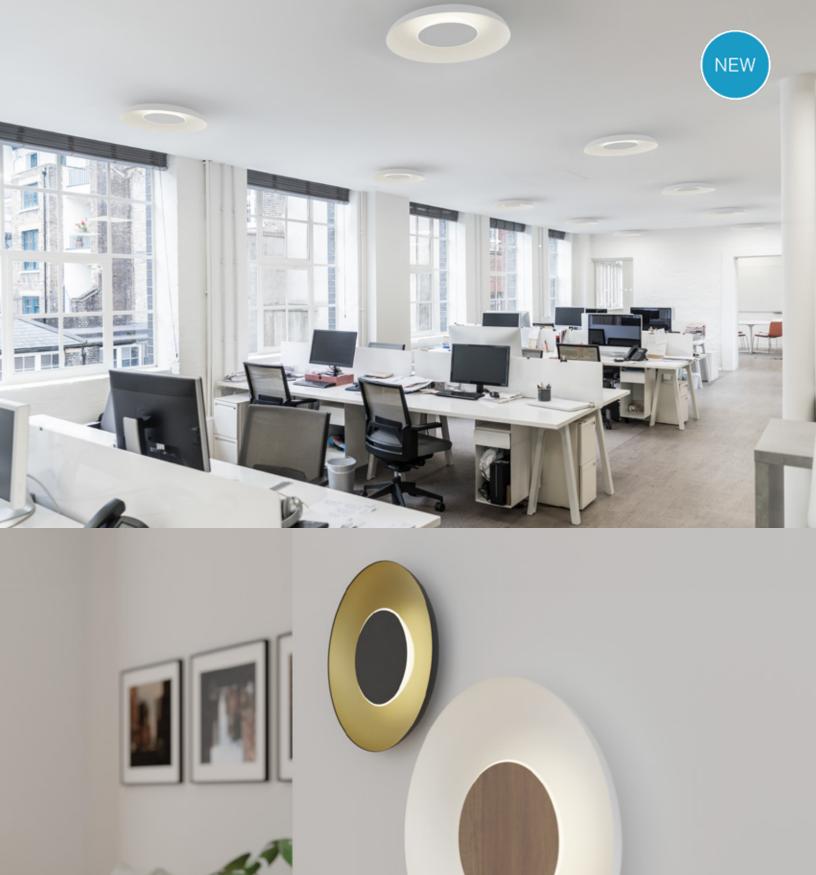

Z-bar Desk, Mini, Solo Gen 4 | An entirely foldable LED lamp offering many finishes & mounting options

Lady7 Family | Offers dimmable light brightness via touch-strip & light color tunability

Got Questions?