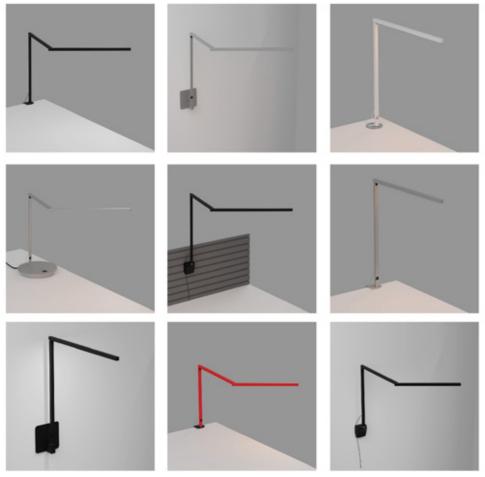

Z-bar Desk, Mini, Solo Gen 4 | An entirely foldable LED lamp offering many finishes & mounting options

Lady7 Family | Offers dimmable light brightness via touch-strip & light color tunability

Got Questions?