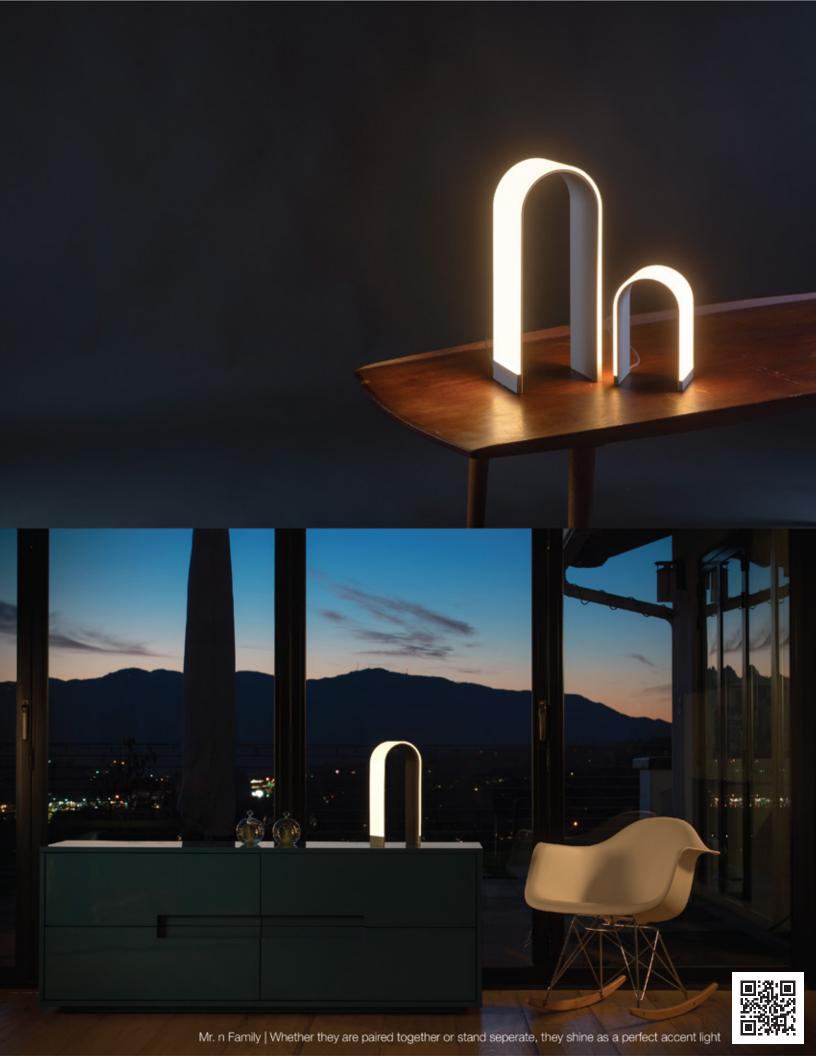

Z-bar Desk, Mini, Solo Gen 4 | An entirely foldable LED lamp offering many finishes & mounting options

Lady7 Family | Offers dimmable light brightness via touch-strip & light color tunability

Got Questions?