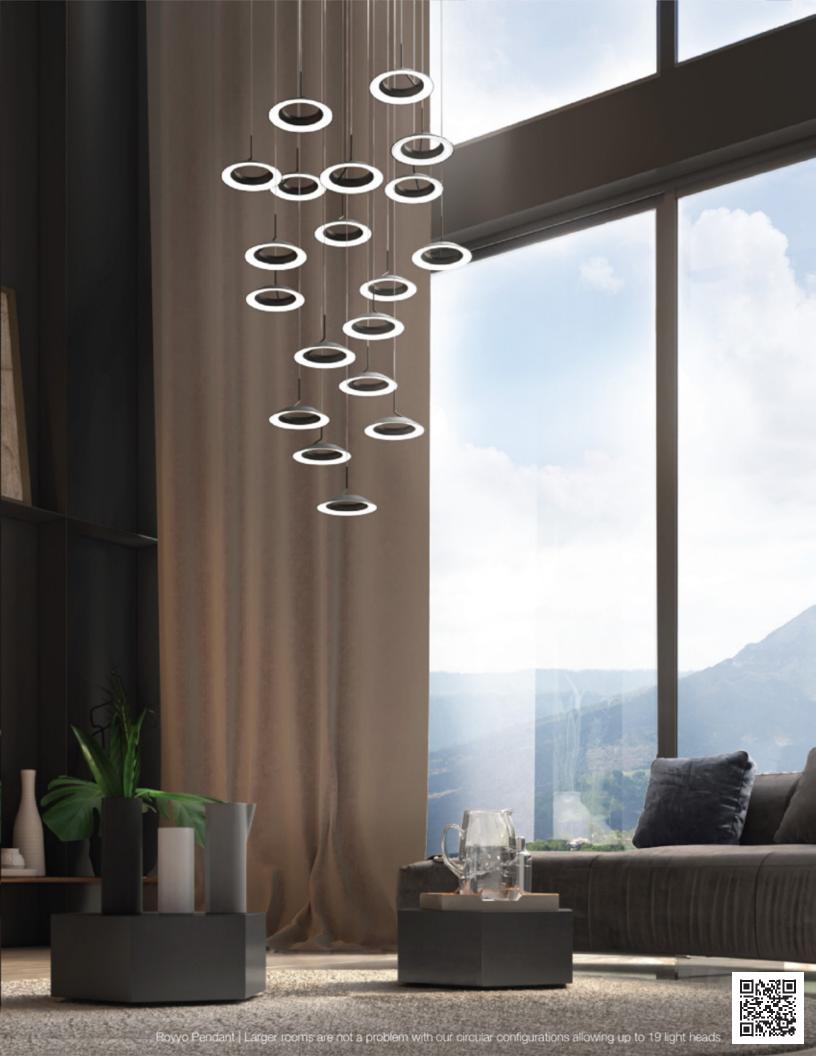

ciate. With hard work, great spirit and dedication, Tony was promoted to Warehouse Manager. In March 2016, Tony was diagnosed with Appendix Cancer. Even after multiple surgeries and rounds of chemotherapy, this aggressive form of cancer spread rapidly to other organs. Tony passed away peacefully at home, surrounded by his loved ones, on October 25, 2017. He was just 31 years old.









































Z-bar Desk, Mini, Solo Gen 4 | An entirely foldable LED lamp offering many finishes & mounting options



















































































Lady7 Family | Offers dimmable light brightness via touch-strip & light color tunability















































































































Got Questions?

koncept

sales@koncept.com

(323)261-8999

(323)261-8998

429 E. Huntington Dr. Monrovia, CA 91016

www.koncept.com



Celebrating 20 YEARS of innovative lighting designs