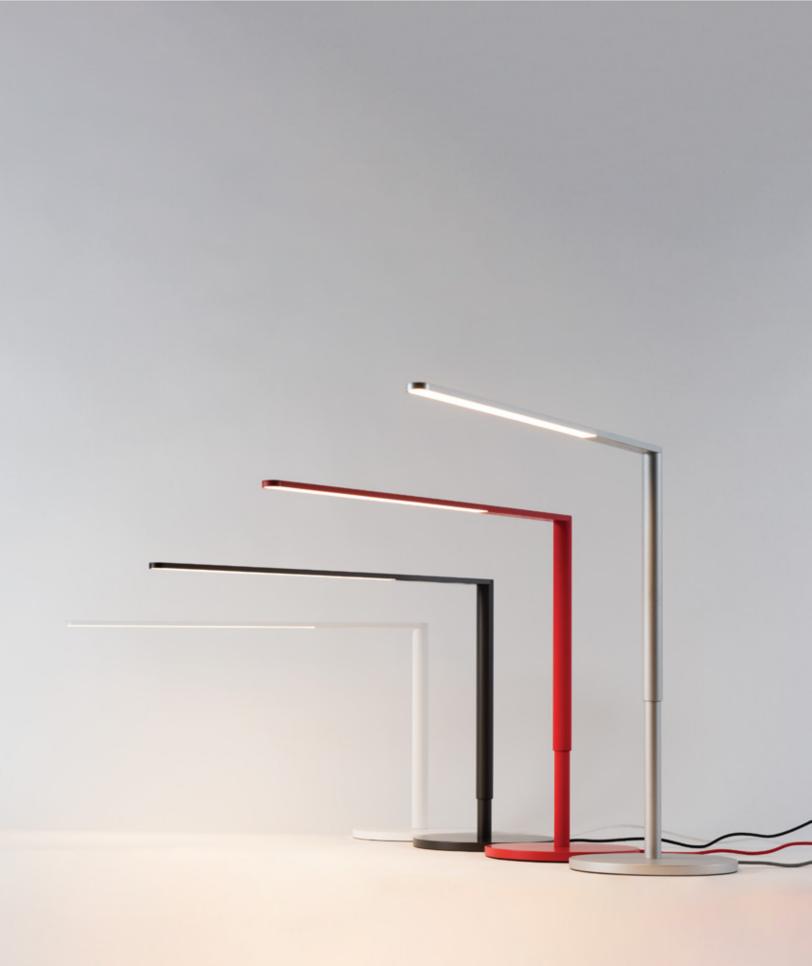

Z-bar Desk, Mini, Solo Gen 4 | An entirely foldable LED lamp offering many finishes & mounting options

Lady7 Family | Offers dimmable light brightness via touch-strip & light color tunability

Got Questions?