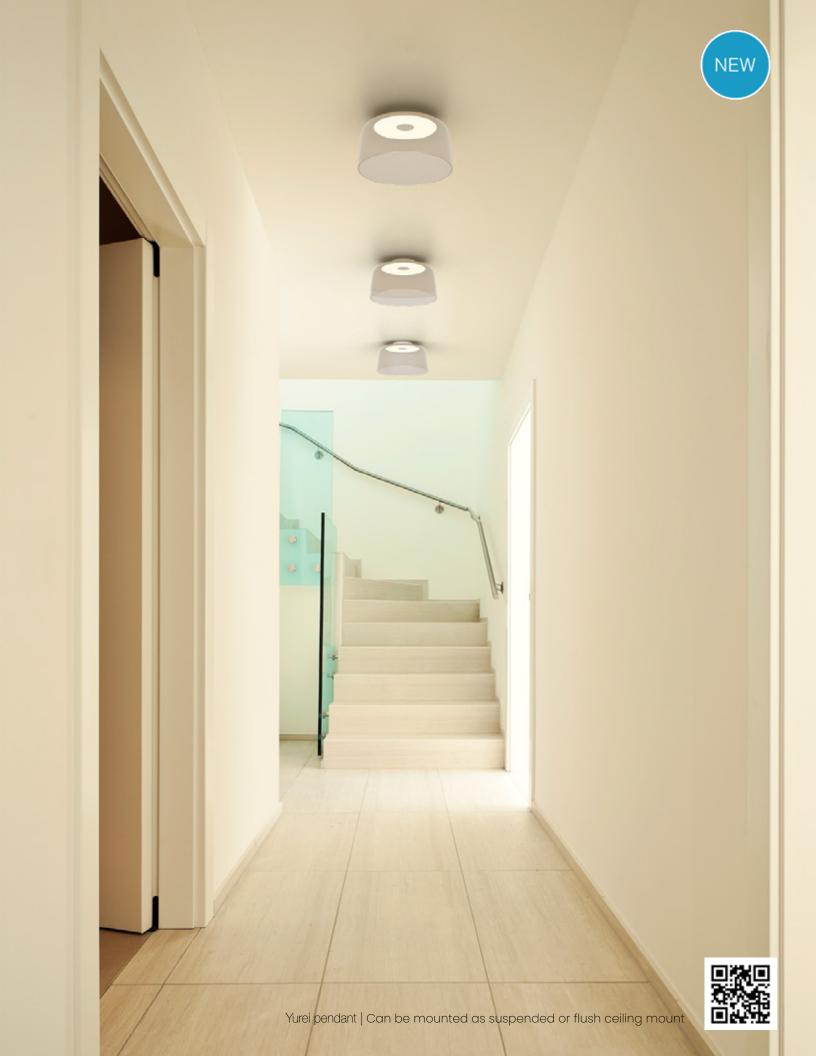

Z-bar Desk, Mini, Solo Gen 4 | An entirely foldable LED lamp offering many finishes & mounting options

Lady7 Family | Offers dimmable light brightness via touch-strip & light color tunability

Got Questions?