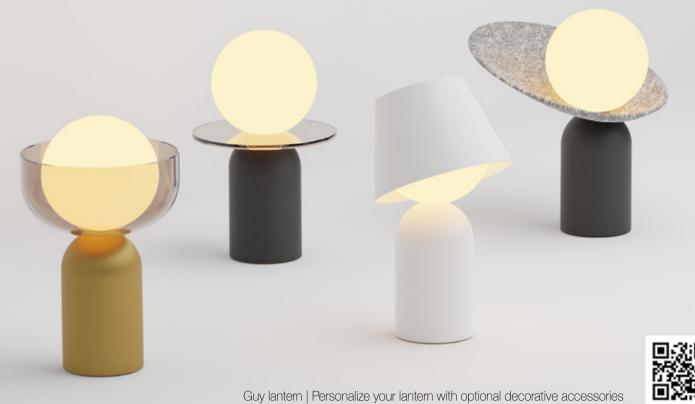

Z-bar Desk, Mini, Solo Gen 4 | An entirely foldable LED lamp offering many finishes & mounting options

Lady7 Family | Offers dimmable light brightness via touch-strip & light color tunability

Got Questions?