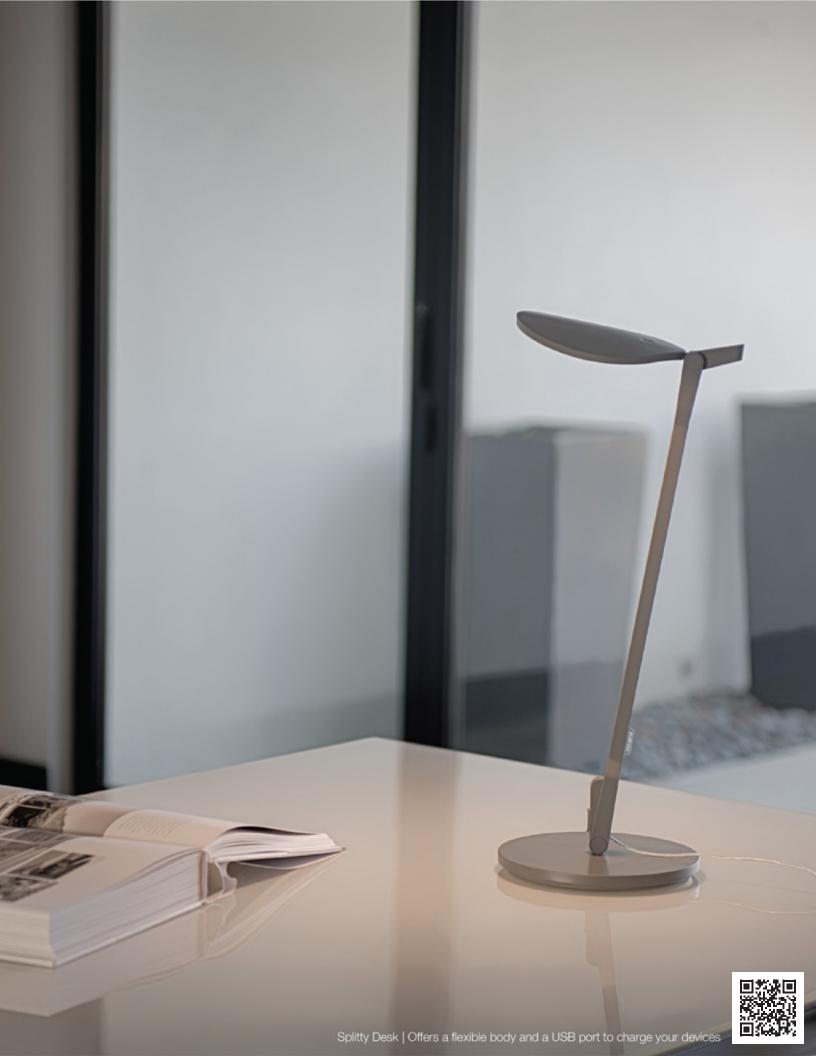

Z-bar Desk, Mini, Solo Gen 4 | An entirely foldable LED lamp offering many finishes & mounting options

Lady7 Family | Offers dimmable light brightness via touch-strip & light color tunability

Got Questions?