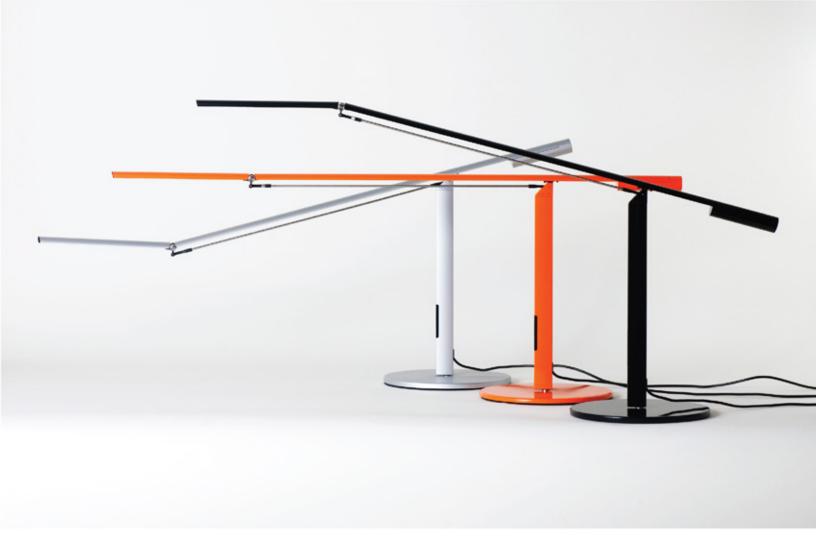

Z-bar Desk, Mini, Solo Gen 4 | An entirely foldable LED lamp offering many finishes & mounting options

Lady7 Family | Offers dimmable light brightness via touch-strip & light color tunability

Got Questions?