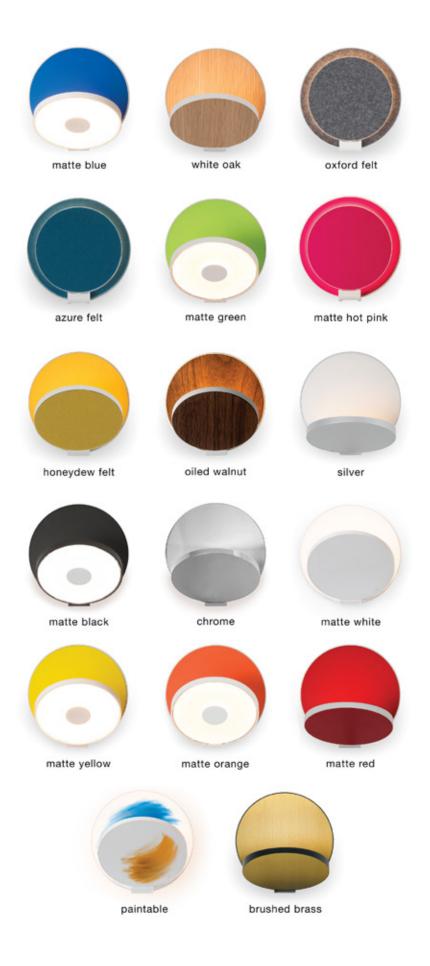

Z-bar Desk, Mini, Solo Gen 4 | An entirely foldable LED lamp offering many finishes & mounting options

Lady7 Family | Offers dimmable light brightness via touch-strip & light color tunability

Got Questions?