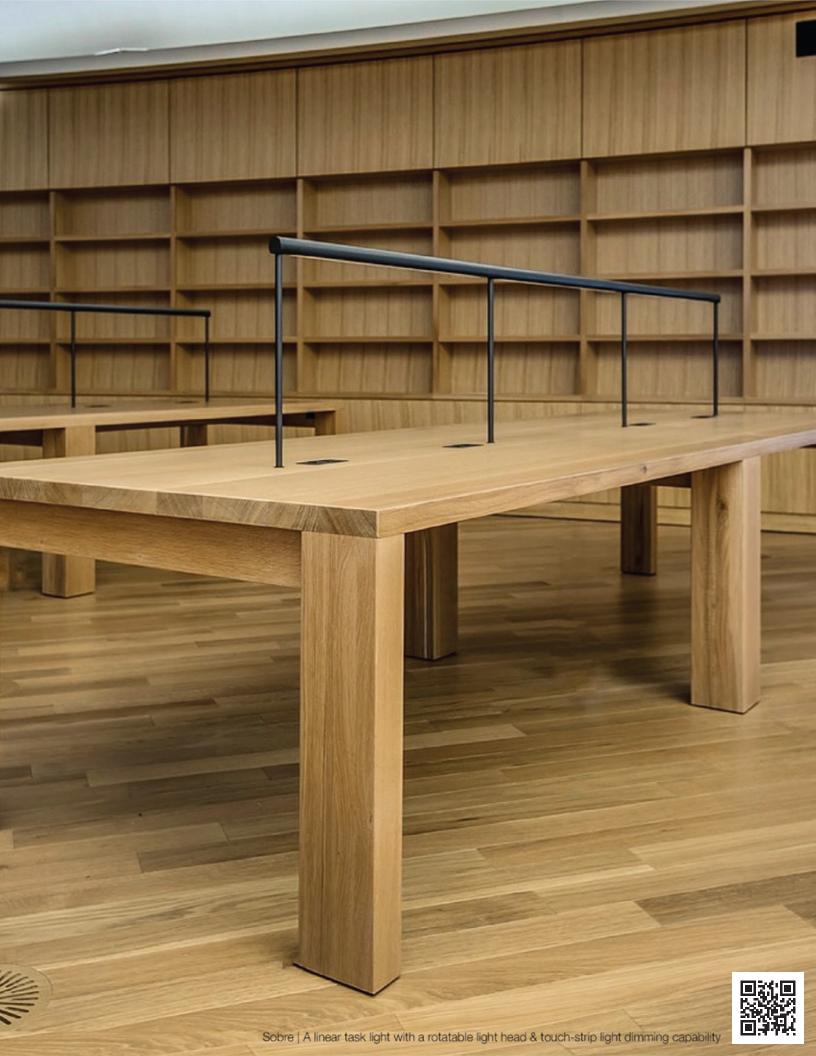

ate. With hard work, great spirit and dedication, Tony was promoted to Warehouse Manager. In March 2016, Tony was diagnosed with Appendix Cancer. Even after multiple surgeries and rounds of chemotherapy, this aggressive form of cancer spread rapidly to other organs. Tony passed away peacefully at home, surrounded by his loved ones, on October 25, 2017. He was just 31 years old.









































Z-bar Desk, Mini, Solo Gen 4 | An entirely foldable LED lamp offering many finishes & mounting options



















































































Lady7 Family | Offers dimmable light brightness via touch-strip & light color tunability















































































































Got Questions?

koncept

sales@koncept.com

(323)261-8999

(323)261-8998

429 E. Huntington Dr. Monrovia, CA 91016

www.koncept.com



Celebrating 20 YEARS of innovative lighting designs