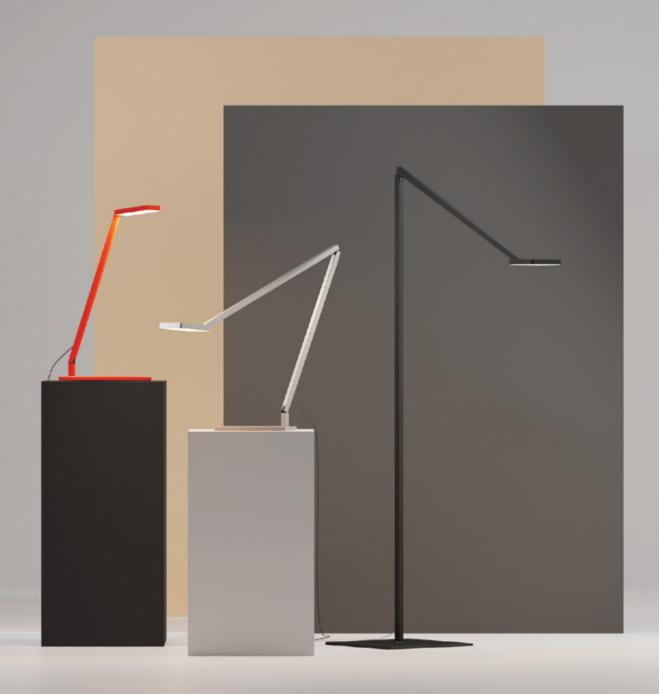

Z-bar Desk, Mini, Solo Gen 4 | An entirely foldable LED lamp offering many finishes & mounting options

Lady7 Family | Offers dimmable light brightness via touch-strip & light color tunability

Got Questions?