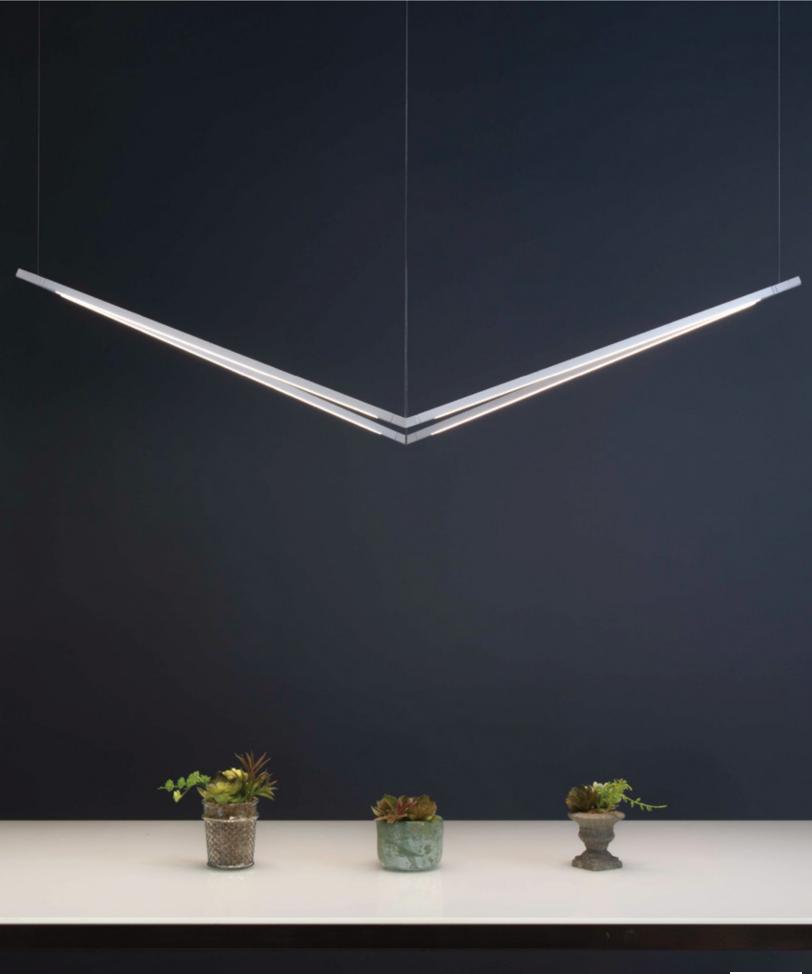

Z-bar Desk, Mini, Solo Gen 4 | An entirely foldable LED lamp offering many finishes & mounting options

Lady7 Family | Offers dimmable light brightness via touch-strip & light color tunability

Got Questions?