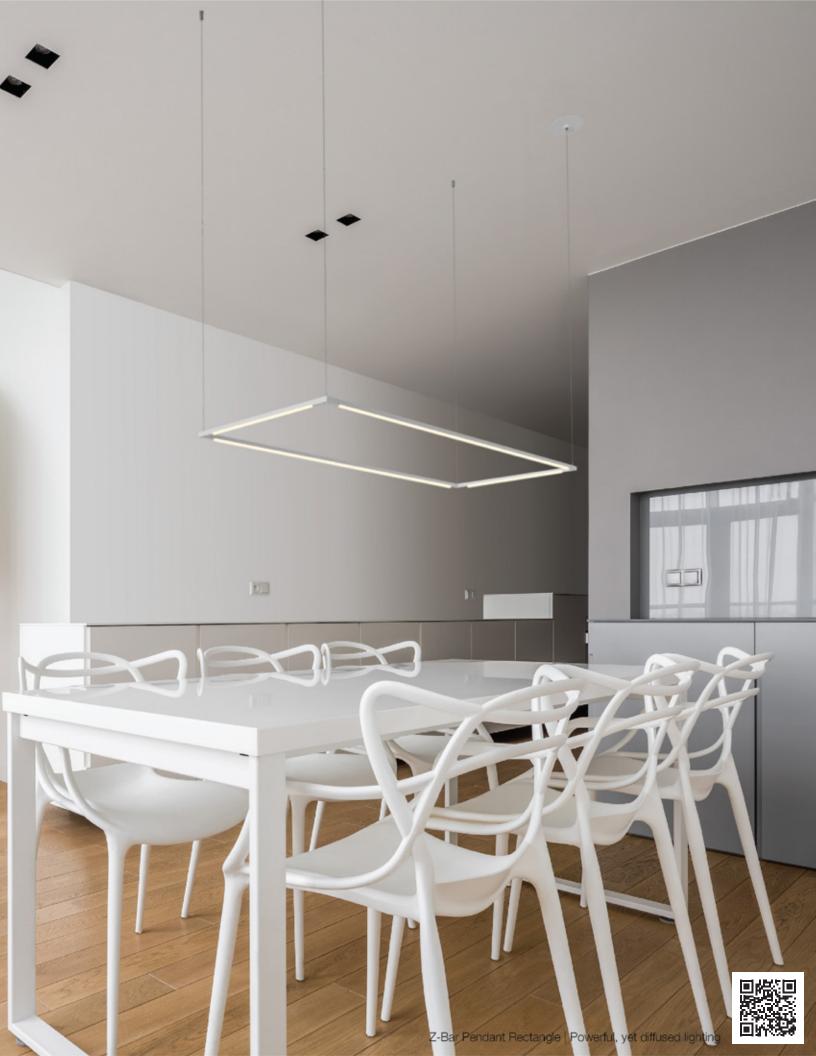

Z-bar Desk, Mini, Solo Gen 4 | An entirely foldable LED lamp offering many finishes & mounting options

Lady7 Family | Offers dimmable light brightness via touch-strip & light color tunability

Got Questions?