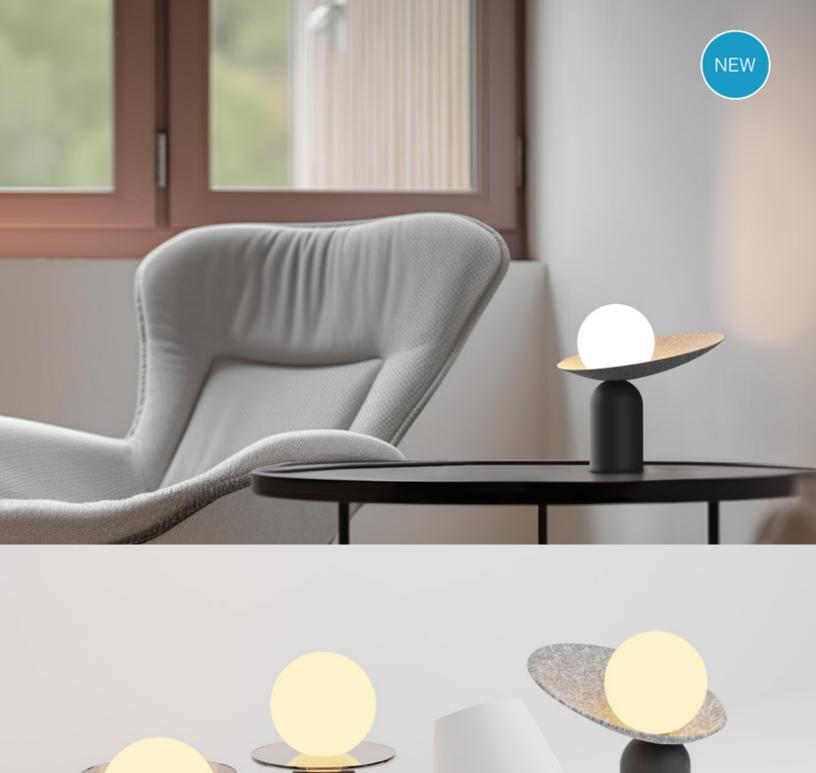

Z-bar Desk, Mini, Solo Gen 4 | An entirely foldable LED lamp offering many finishes & mounting options

Lady7 Family | Offers dimmable light brightness via touch-strip & light color tunability

Got Questions?