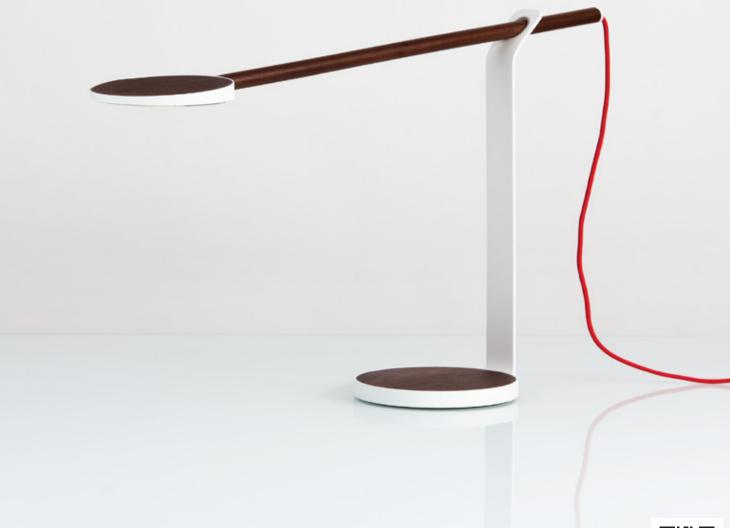

Z-bar Desk, Mini, Solo Gen 4 | An entirely foldable LED lamp offering many finishes & mounting options

Lady7 Family | Offers dimmable light brightness via touch-strip & light color tunability

Got Questions?