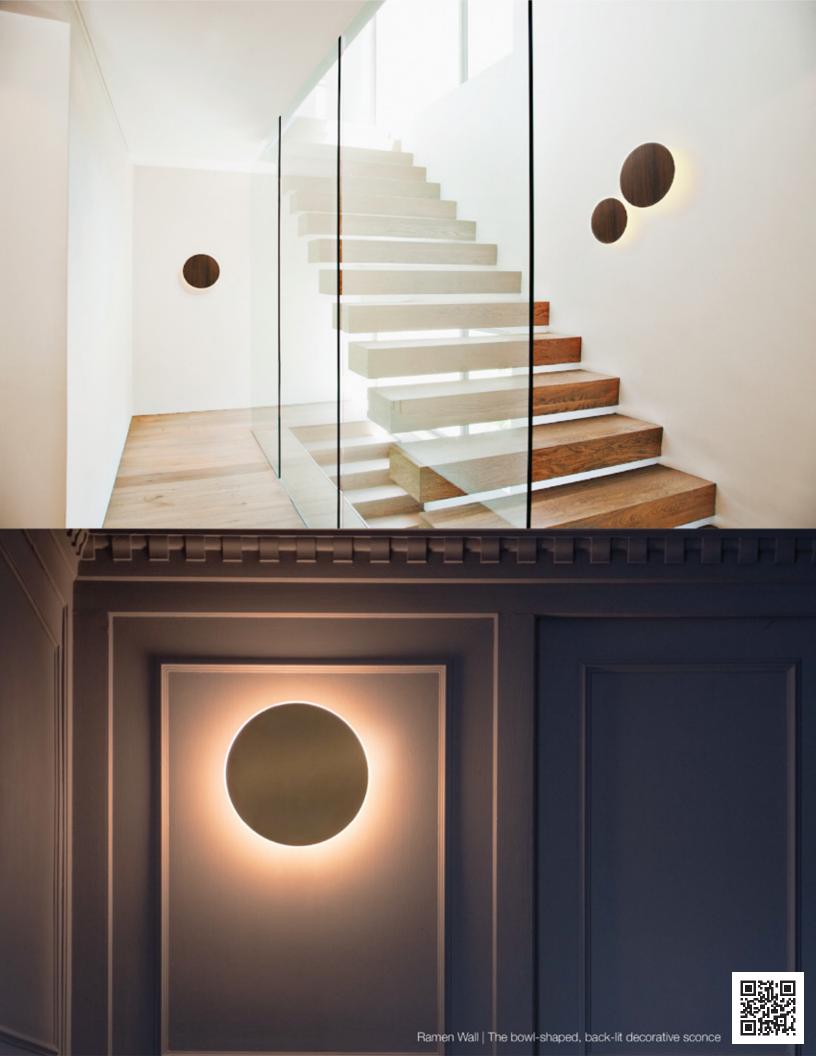

Z-bar Desk, Mini, Solo Gen 4 | An entirely foldable LED lamp offering many finishes & mounting options

Lady7 Family | Offers dimmable light brightness via touch-strip & light color tunability

Got Questions?