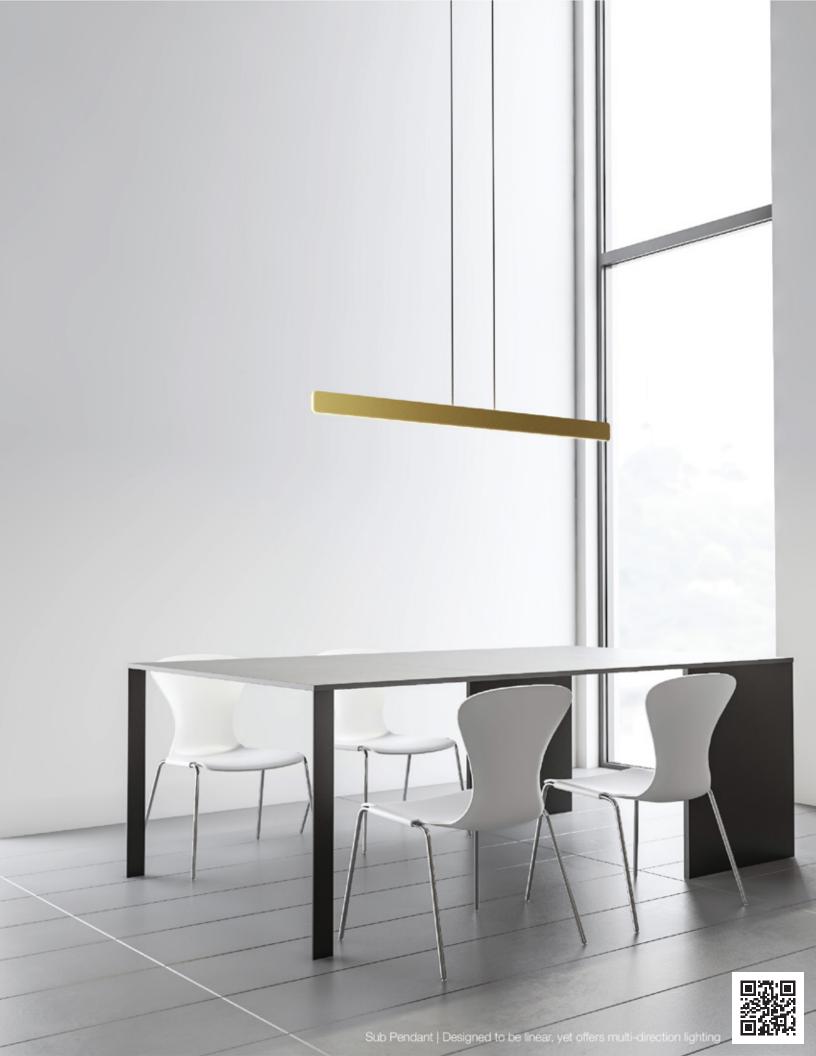

use Associate. With hard work, great spirit and dedication, Tony was promoted to Warehouse Manager. In March 2016, Tony was diagnosed with Appendix Cancer. Even after multiple surgeries and rounds of chemotherapy, this aggressive form of cancer spread rapidly to other organs. Tony passed away peacefully at home, surrounded by his loved ones, on October 25, 2017. He was just 31 years old.









































Z-bar Desk, Mini, Solo Gen 4 | An entirely foldable LED lamp offering many finishes & mounting options



















































































Lady7 Family | Offers dimmable light brightness via touch-strip & light color tunability















































































































Got Questions?

koncept

sales@koncept.com

(323)261-8999

(323)261-8998

429 E. Huntington Dr. Monrovia, CA 91016

www.koncept.com



Celebrating 20 YEARS of innovative lighting designs