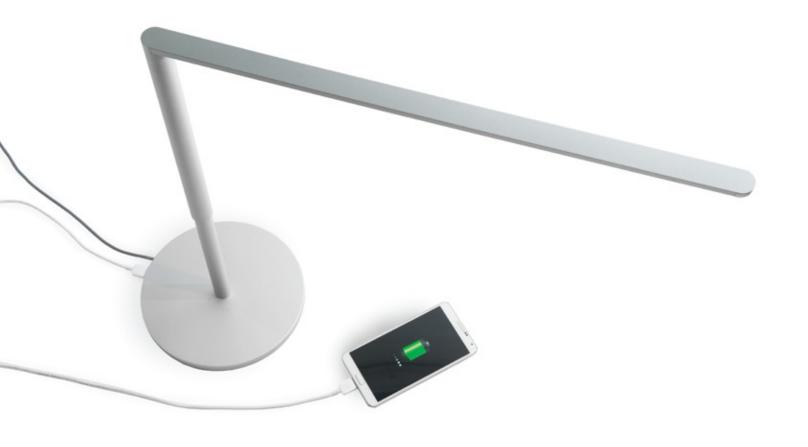

Z-bar Desk, Mini, Solo Gen 4 | An entirely foldable LED lamp offering many finishes & mounting options

Lady7 Family | Offers dimmable light brightness via touch-strip & light color tunability

Got Questions?