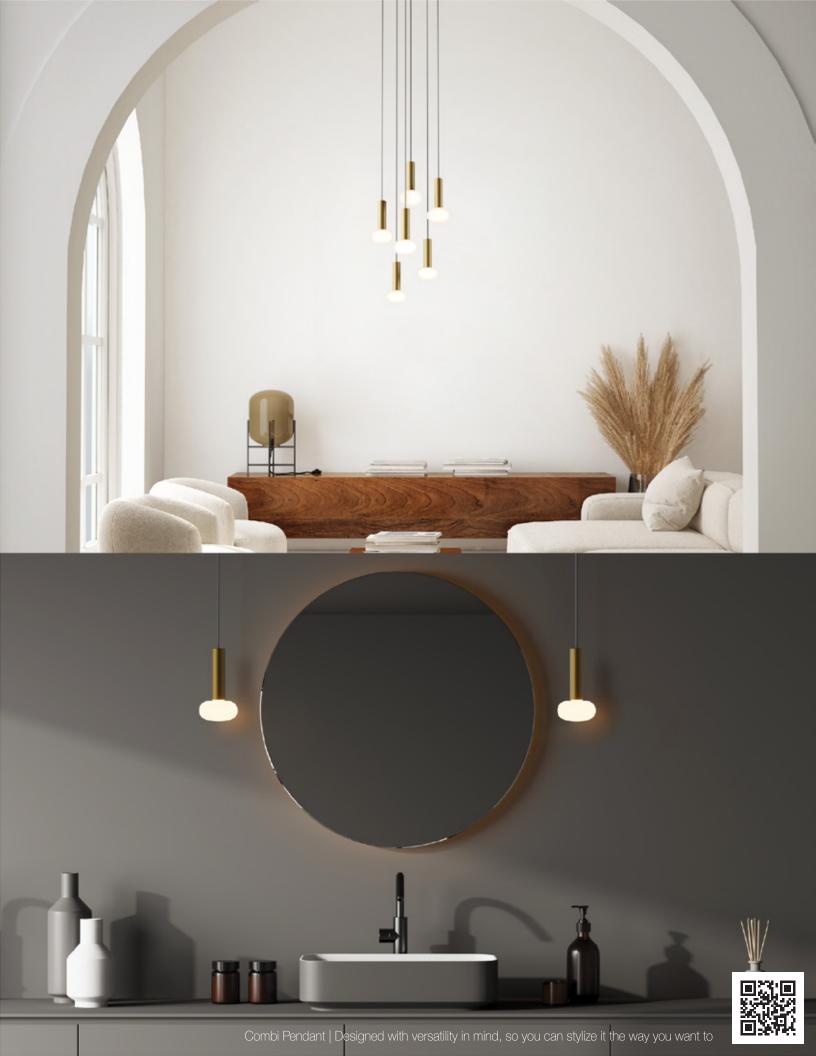

every orange lamp sold\* directly to Dr. Choudry's research. These efforts are in honor of team member Tony Quach, who passed away from this disease in October 2017.

Tony Quach started working at Koncept in October 2009 as a Warehouse Associate. With hard work, great spirit and dedication, Tony was promoted to Warehouse Manager. In March 2016, Tony was diagnosed with Appendix Cancer. Even after multiple surgeries and rounds of chemotherapy, this aggressive form of cancer spread rapidly to other organs. Tony passed away peacefully at home, surrounded by his loved ones, on October 25, 2017. He was just 31 years old.









































Z-bar Desk, Mini, Solo Gen 4 | An entirely foldable LED lamp offering many finishes & mounting options



















































































Lady7 Family | Offers dimmable light brightness via touch-strip & light color tunability















































































































Got Questions?

koncept

sales@koncept.com

(323)261-8999

(323)261-8998

429 E. Huntington Dr. Monrovia, CA 91016

www.koncept.com



Celebrating 20 YEARS of innovative lighting designs