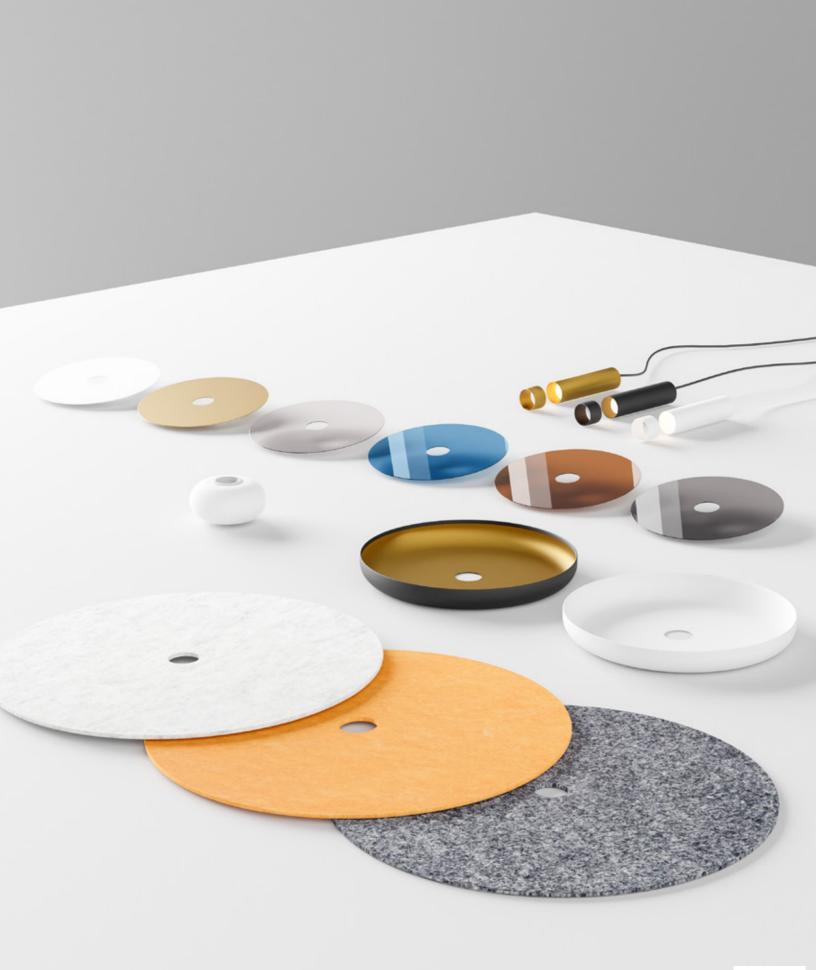

of every orange lamp sold\* directly to Dr. Choudry's research. These efforts are in honor of team member Tony Quach, who passed away from this disease in October 2017.

Tony Quach started working at Koncept in October 2009 as a Warehouse Associate. With hard work, great spirit and dedication, Tony was promoted to Warehouse Manager. In March 2016, Tony was diagnosed with Appendix Cancer. Even after multiple surgeries and rounds of chemotherapy, this aggressive form of cancer spread rapidly to other organs. Tony passed away peacefully at home, surrounded by his loved ones, on October 25, 2017. He was just 31 years old.









































Z-bar Desk, Mini, Solo Gen 4 | An entirely foldable LED lamp offering many finishes & mounting options



















































































Lady7 Family | Offers dimmable light brightness via touch-strip & light color tunability















































































































Got Questions?

koncept

sales@koncept.com

(323)261-8999

(323)261-8998

429 E. Huntington Dr. Monrovia, CA 91016

www.koncept.com



Celebrating 20 YEARS of innovative lighting designs