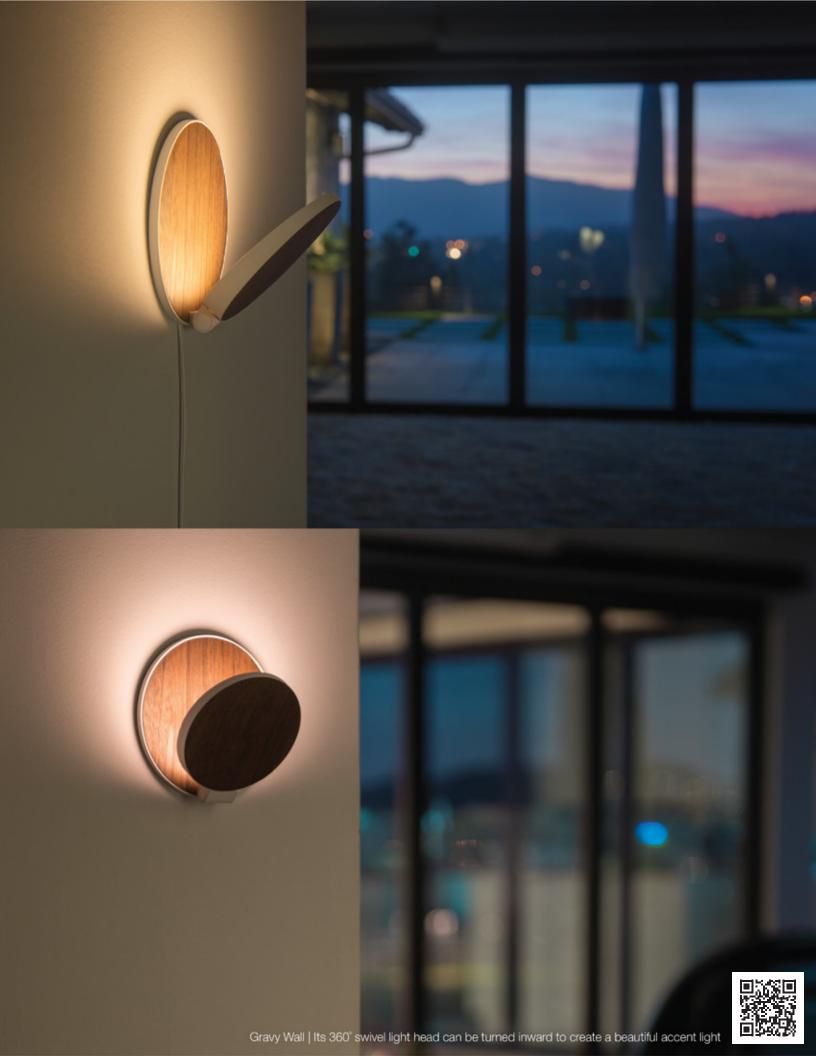

Z-bar Desk, Mini, Solo Gen 4 | An entirely foldable LED lamp offering many finishes & mounting options

Lady7 Family | Offers dimmable light brightness via touch-strip & light color tunability

Got Questions?