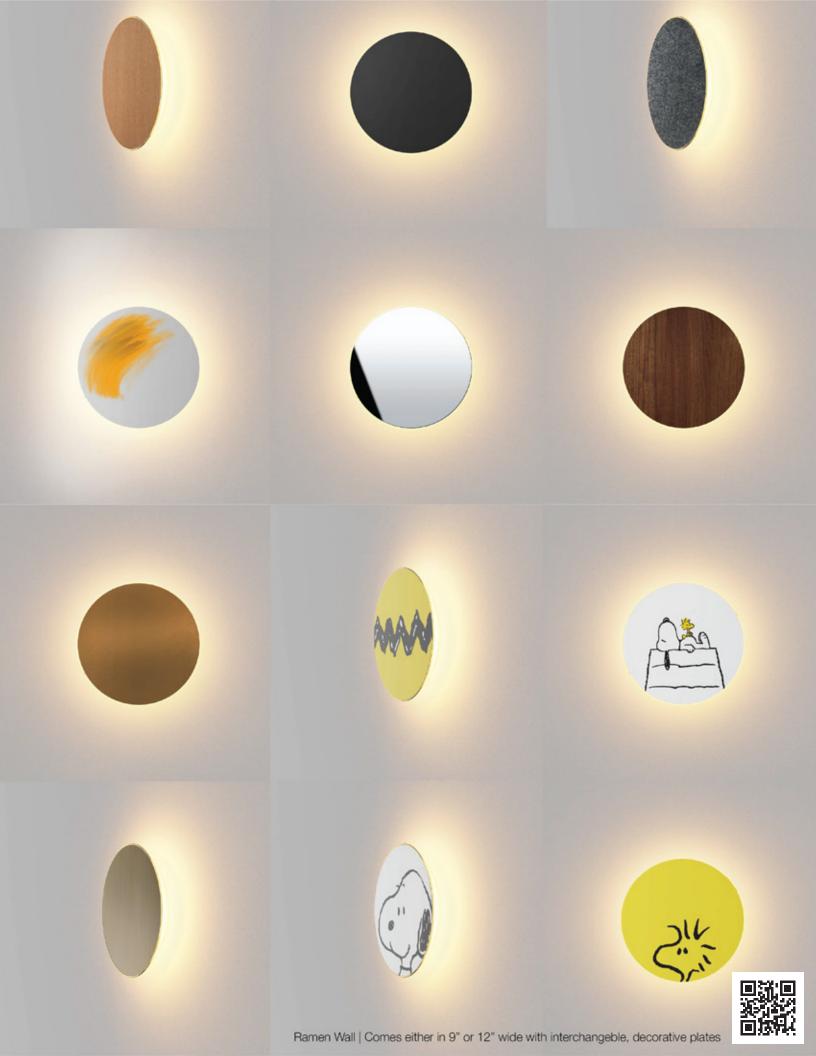

Z-bar Desk, Mini, Solo Gen 4 | An entirely foldable LED lamp offering many finishes & mounting options

Lady7 Family | Offers dimmable light brightness via touch-strip & light color tunability

Got Questions?