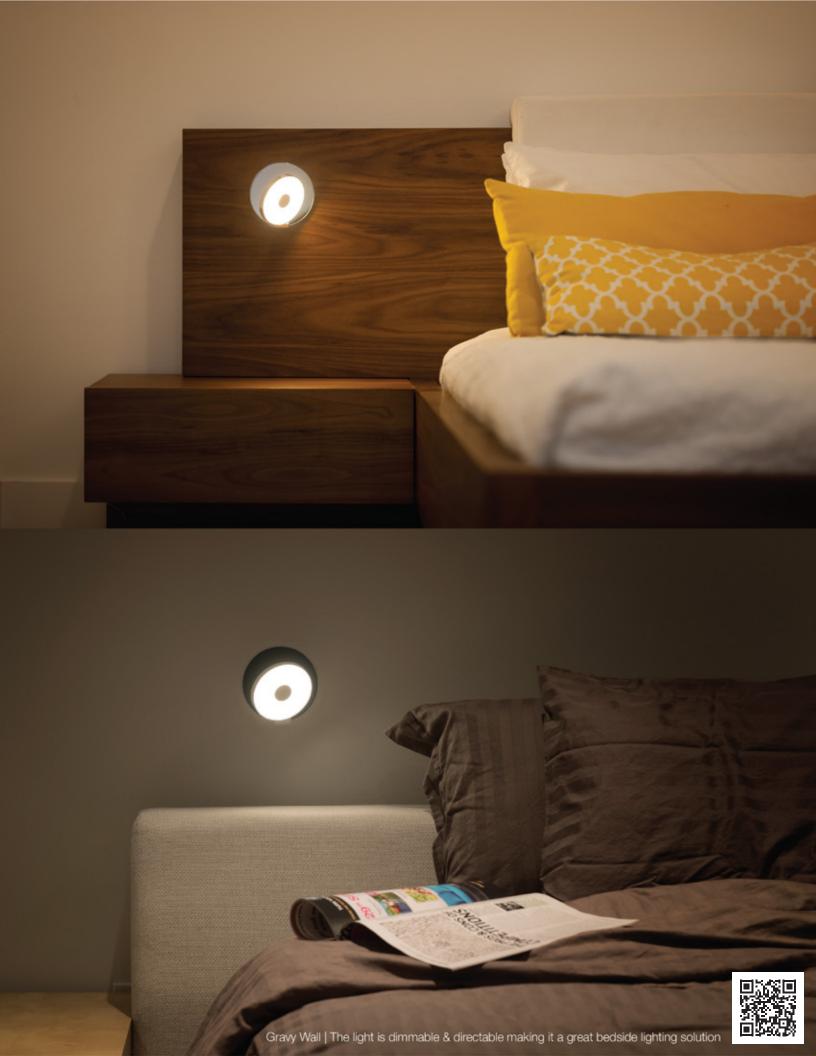

Z-bar Desk, Mini, Solo Gen 4 | An entirely foldable LED lamp offering many finishes & mounting options

Lady7 Family | Offers dimmable light brightness via touch-strip & light color tunability

Got Questions?