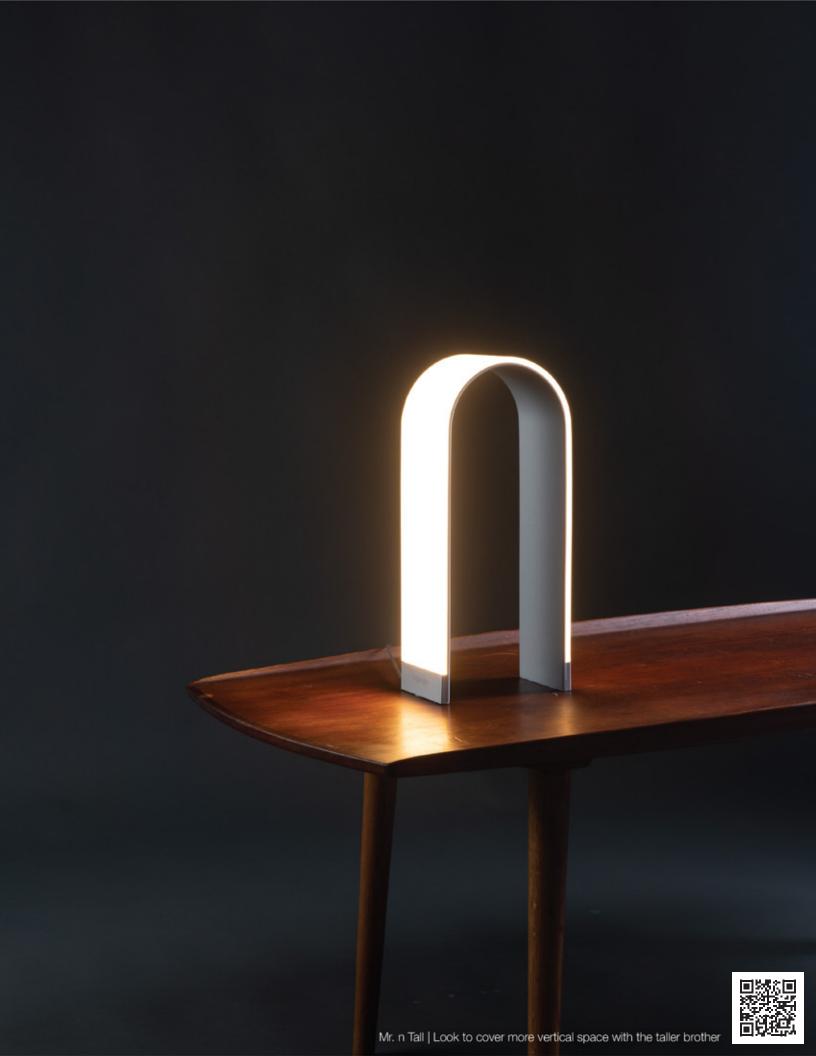

Z-bar Desk, Mini, Solo Gen 4 | An entirely foldable LED lamp offering many finishes & mounting options

Lady7 Family | Offers dimmable light brightness via touch-strip & light color tunability

Got Questions?