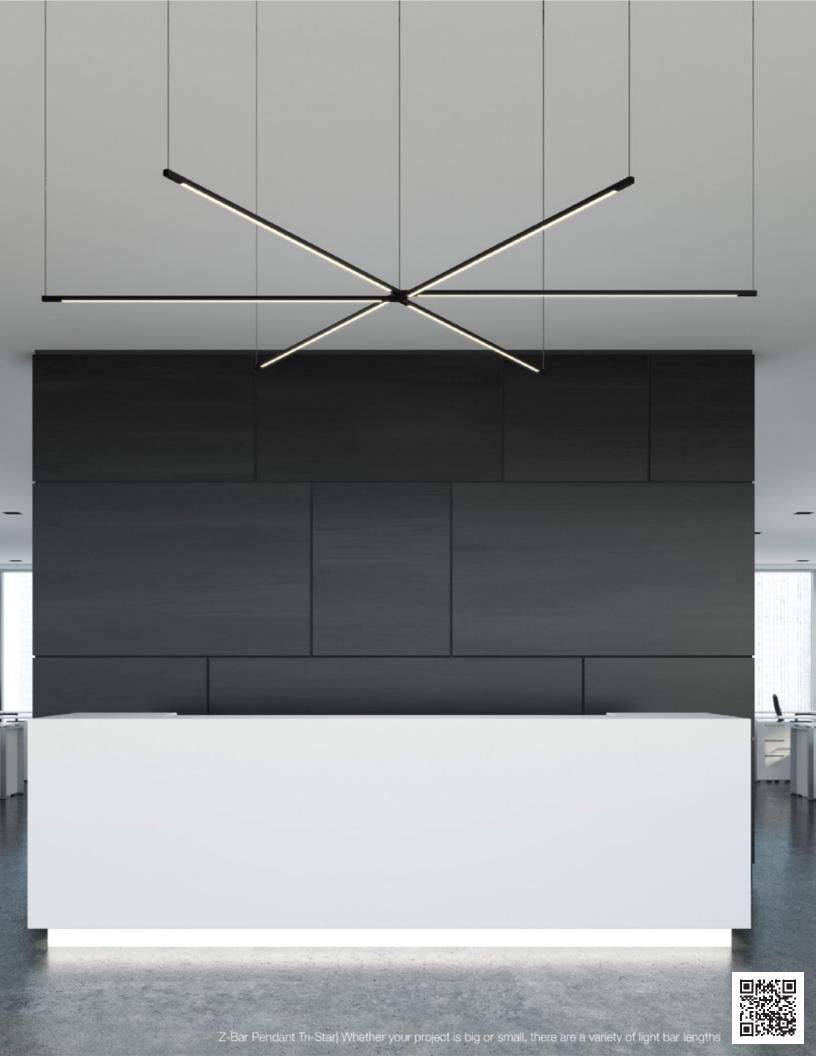

Z-bar Desk, Mini, Solo Gen 4 | An entirely foldable LED lamp offering many finishes & mounting options

Lady7 Family | Offers dimmable light brightness via touch-strip & light color tunability

Got Questions?