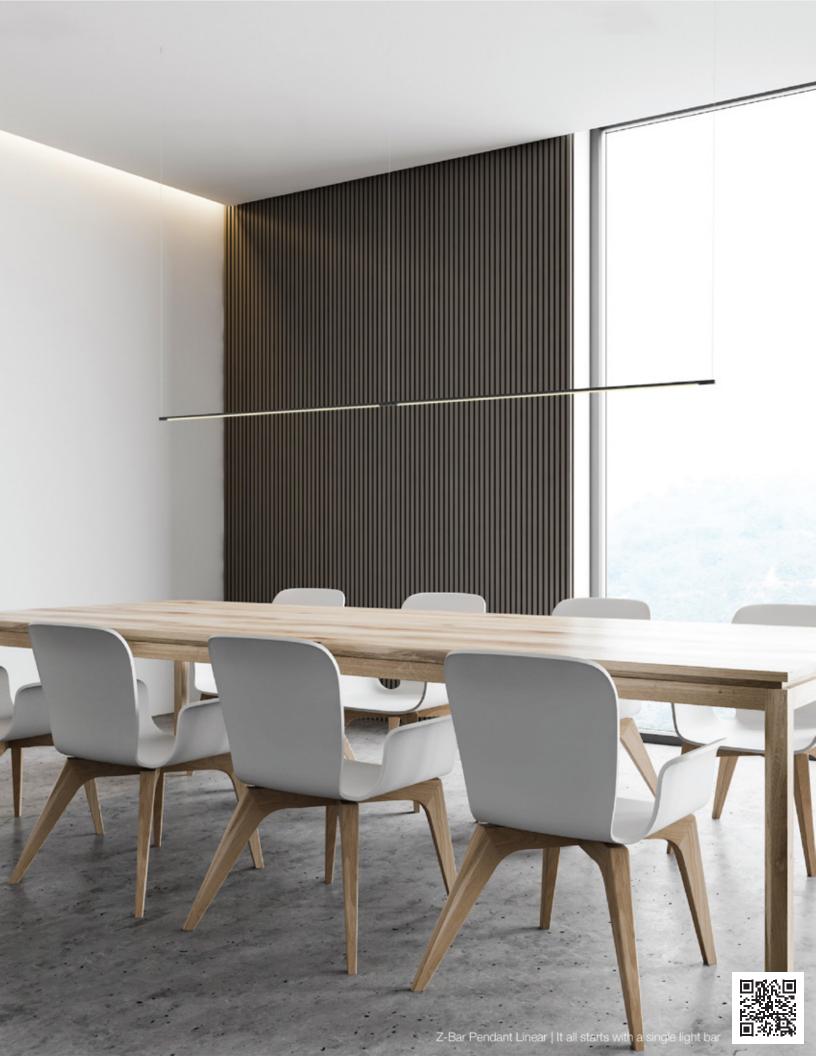

Z-bar Desk, Mini, Solo Gen 4 | An entirely foldable LED lamp offering many finishes & mounting options

Lady7 Family | Offers dimmable light brightness via touch-strip & light color tunability

Got Questions?