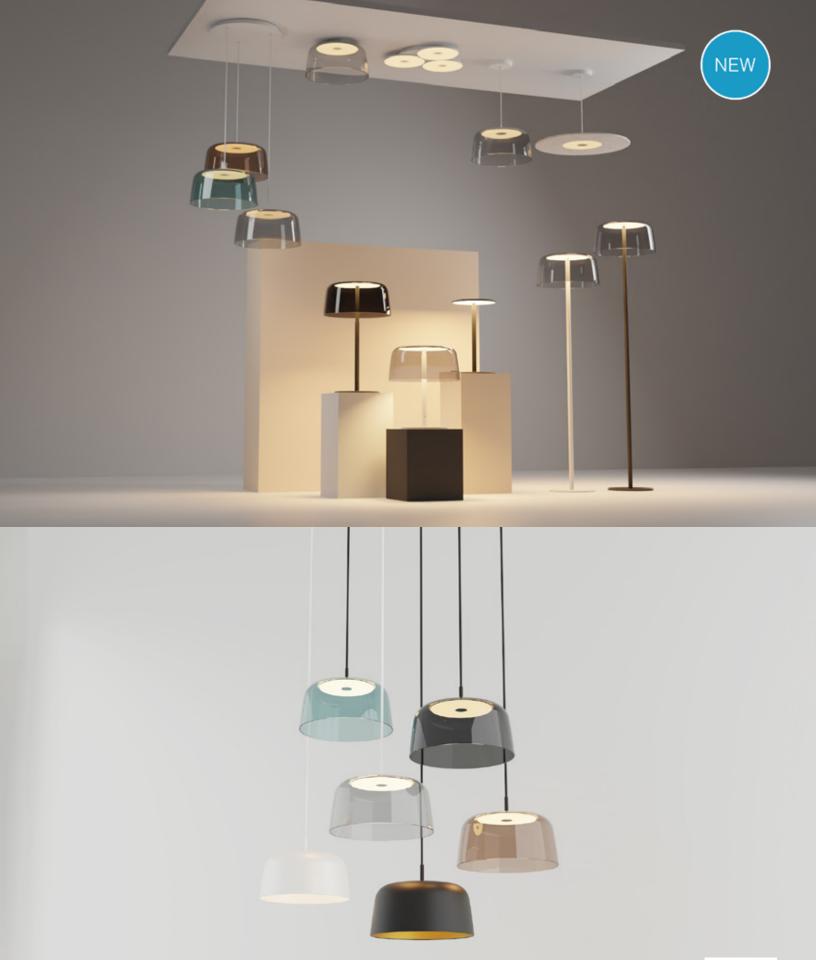

Z-bar Desk, Mini, Solo Gen 4 | An entirely foldable LED lamp offering many finishes & mounting options

Lady7 Family | Offers dimmable light brightness via touch-strip & light color tunability

Got Questions?