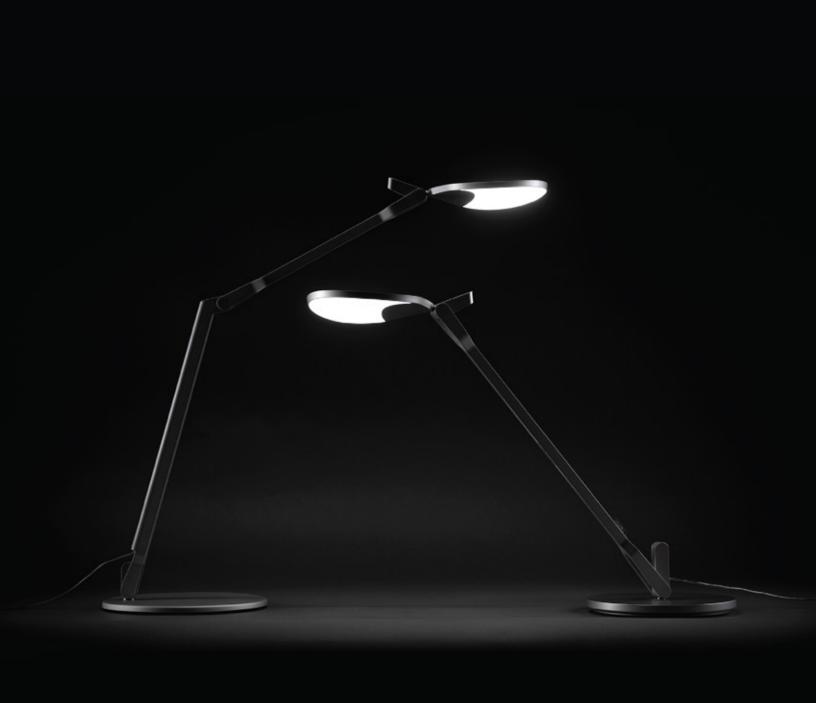

Z-bar Desk, Mini, Solo Gen 4 | An entirely foldable LED lamp offering many finishes & mounting options

Lady7 Family | Offers dimmable light brightness via touch-strip & light color tunability

Got Questions?