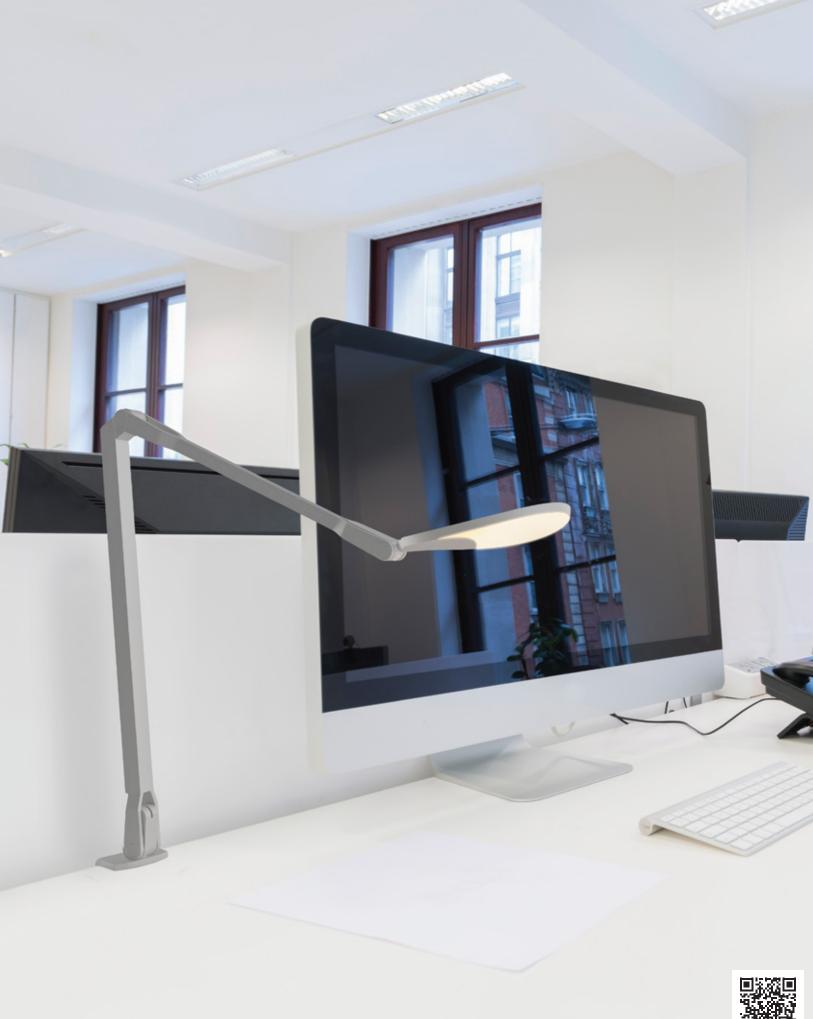

Z-bar Desk, Mini, Solo Gen 4 | An entirely foldable LED lamp offering many finishes & mounting options

Lady7 Family | Offers dimmable light brightness via touch-strip & light color tunability

Got Questions?