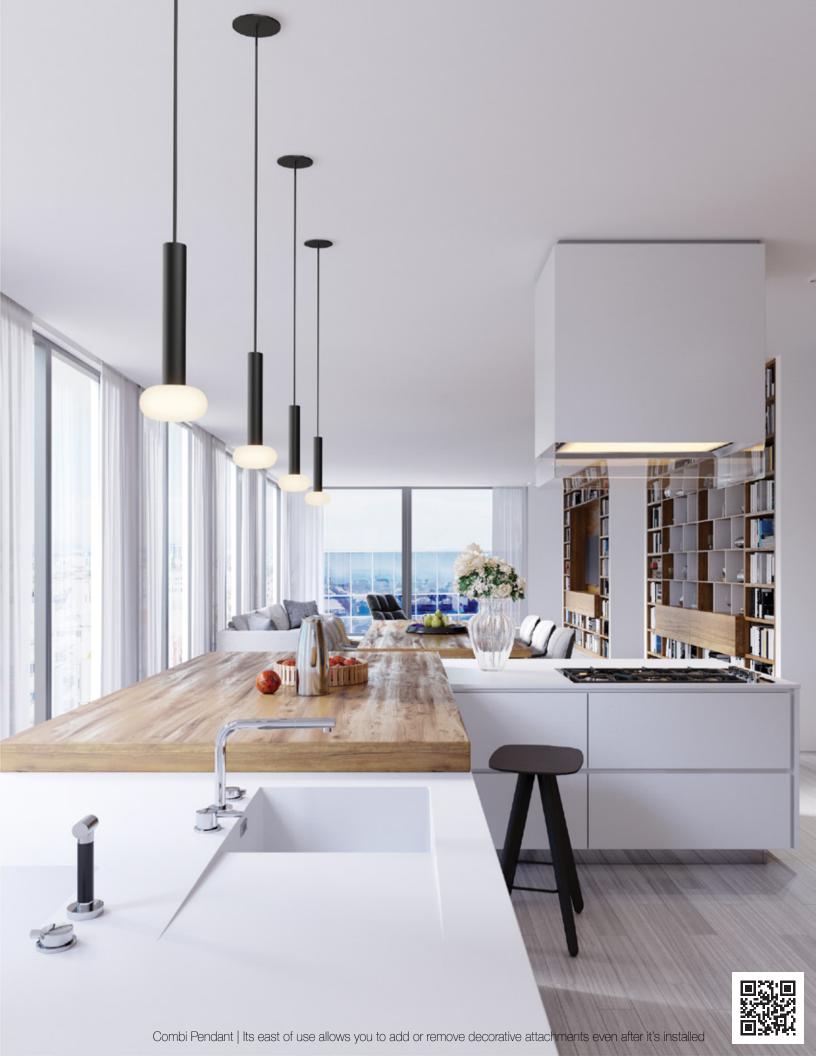

ery orange lamp sold\* directly to Dr. Choudry's research. These efforts are in honor of team member Tony Quach, who passed away from this disease in October 2017.

Tony Quach started working at Koncept in October 2009 as a Warehouse Associate. With hard work, great spirit and dedication, Tony was promoted to Warehouse Manager. In March 2016, Tony was diagnosed with Appendix Cancer. Even after multiple surgeries and rounds of chemotherapy, this aggressive form of cancer spread rapidly to other organs. Tony passed away peacefully at home, surrounded by his loved ones, on October 25, 2017. He was just 31 years old.









































Z-bar Desk, Mini, Solo Gen 4 | An entirely foldable LED lamp offering many finishes & mounting options



















































































Lady7 Family | Offers dimmable light brightness via touch-strip & light color tunability















































































































Got Questions?

koncept

sales@koncept.com

(323)261-8999

(323)261-8998

429 E. Huntington Dr. Monrovia, CA 91016

www.koncept.com



Celebrating 20 YEARS of innovative lighting designs