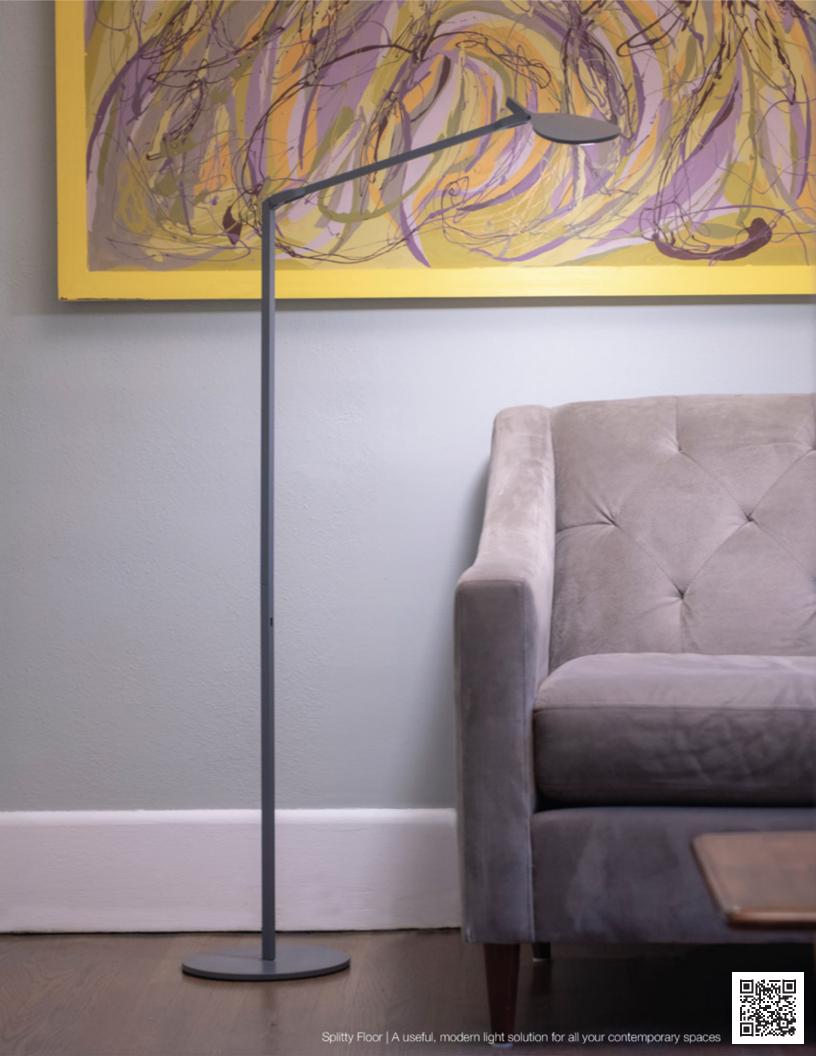

Z-bar Desk, Mini, Solo Gen 4 | An entirely foldable LED lamp offering many finishes & mounting options

Lady7 Family | Offers dimmable light brightness via touch-strip & light color tunability

Got Questions?