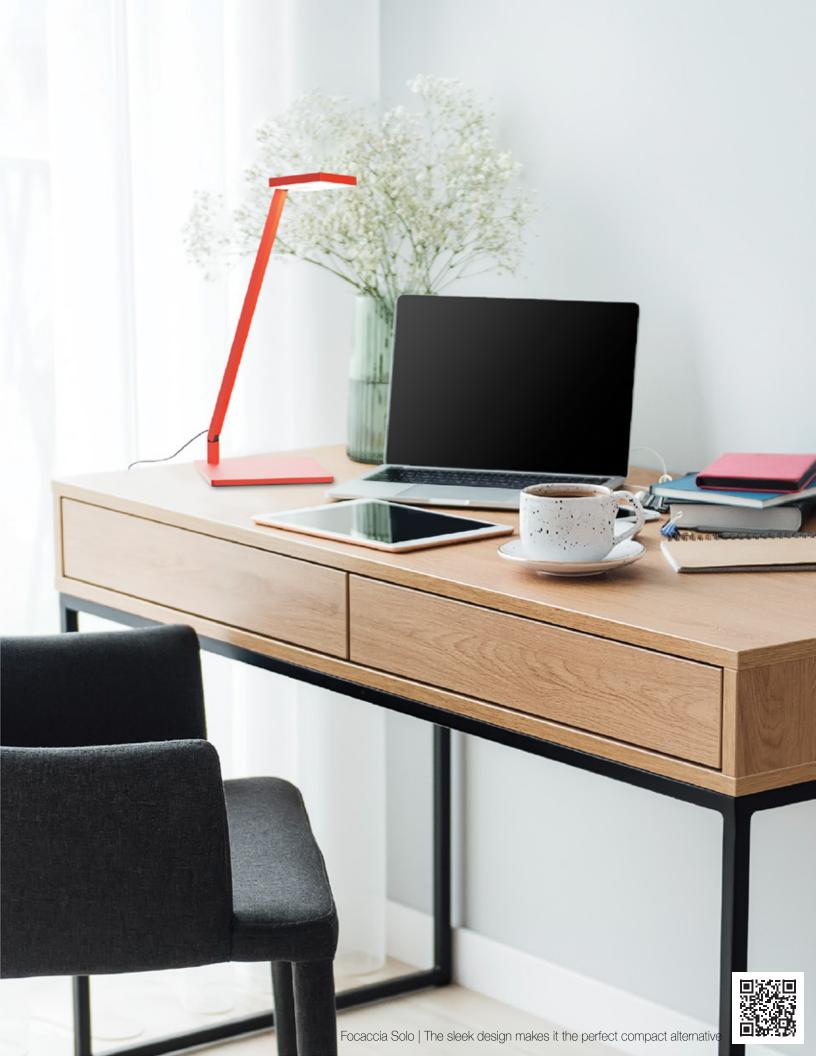

Z-bar Desk, Mini, Solo Gen 4 | An entirely foldable LED lamp offering many finishes & mounting options

Lady7 Family | Offers dimmable light brightness via touch-strip & light color tunability

Got Questions?