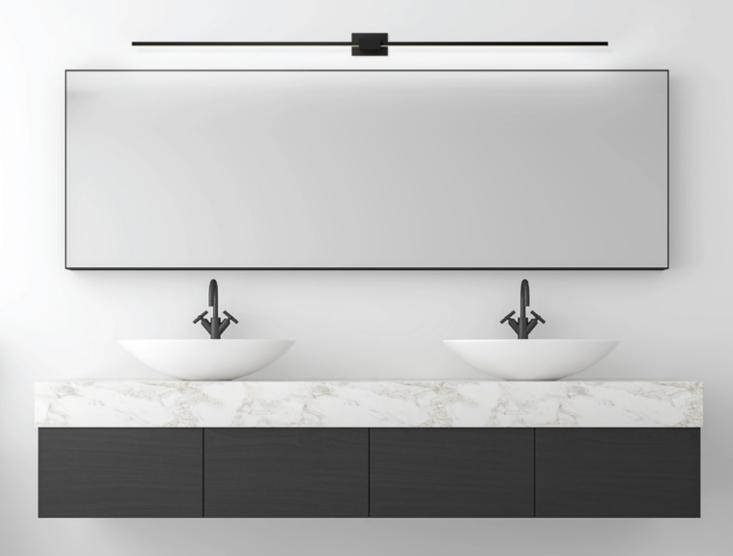

cept in October 2009 as a Warehouse Associate. With hard work, great spirit and dedication, Tony was promoted to Warehouse Manager. In March 2016, Tony was diagnosed with Appendix Cancer. Even after multiple surgeries and rounds of chemotherapy, this aggressive form of cancer spread rapidly to other organs. Tony passed away peacefully at home, surrounded by his loved ones, on October 25, 2017. He was just 31 years old.









































Z-bar Desk, Mini, Solo Gen 4 | An entirely foldable LED lamp offering many finishes & mounting options



















































































Lady7 Family | Offers dimmable light brightness via touch-strip & light color tunability















































































































Got Questions?

koncept

sales@koncept.com

(323)261-8999

(323)261-8998

429 E. Huntington Dr. Monrovia, CA 91016

www.koncept.com



Celebrating 20 YEARS of innovative lighting designs