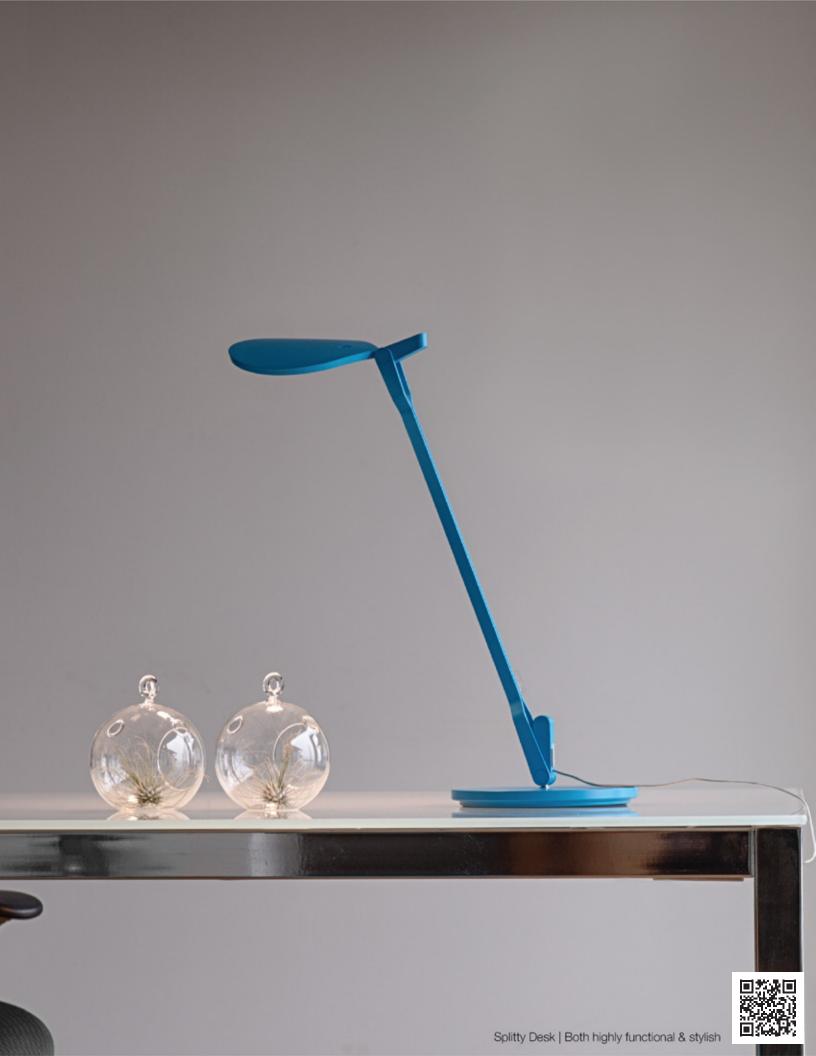

Z-bar Desk, Mini, Solo Gen 4 | An entirely foldable LED lamp offering many finishes & mounting options

Lady7 Family | Offers dimmable light brightness via touch-strip & light color tunability

Got Questions?