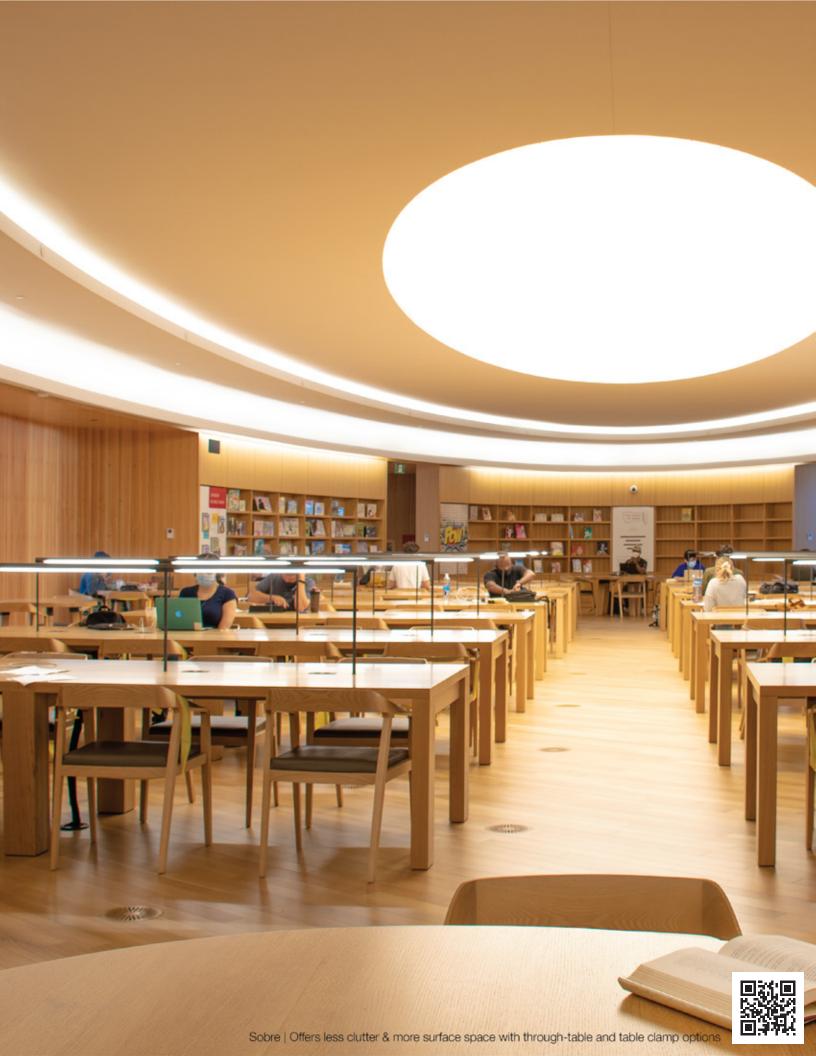

e. With hard work, great spirit and dedication, Tony was promoted to Warehouse Manager. In March 2016, Tony was diagnosed with Appendix Cancer. Even after multiple surgeries and rounds of chemotherapy, this aggressive form of cancer spread rapidly to other organs. Tony passed away peacefully at home, surrounded by his loved ones, on October 25, 2017. He was just 31 years old.









































Z-bar Desk, Mini, Solo Gen 4 | An entirely foldable LED lamp offering many finishes & mounting options



















































































Lady7 Family | Offers dimmable light brightness via touch-strip & light color tunability















































































































Got Questions?

koncept

sales@koncept.com

(323)261-8999

(323)261-8998

429 E. Huntington Dr. Monrovia, CA 91016

www.koncept.com



Celebrating 20 YEARS of innovative lighting designs