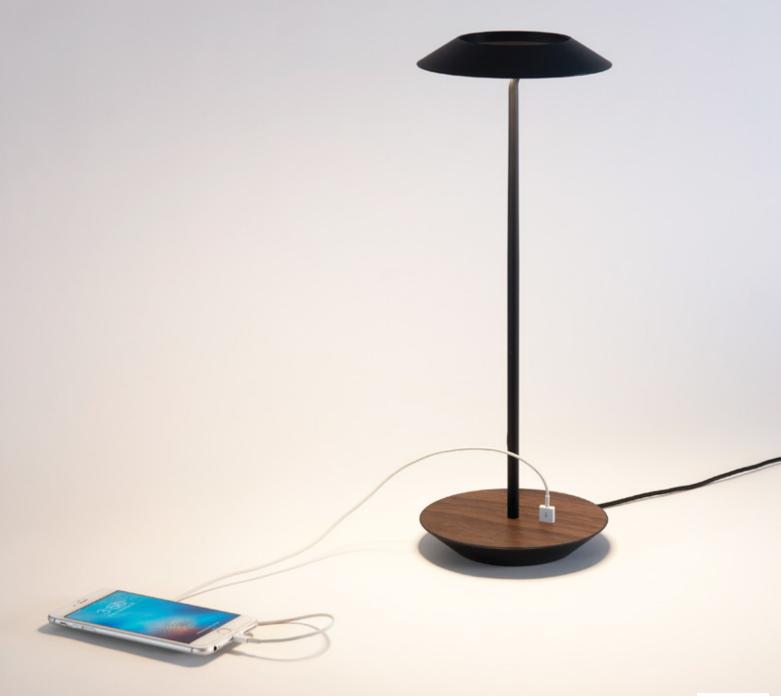

Z-bar Desk, Mini, Solo Gen 4 | An entirely foldable LED lamp offering many finishes & mounting options

Lady7 Family | Offers dimmable light brightness via touch-strip & light color tunability

Got Questions?