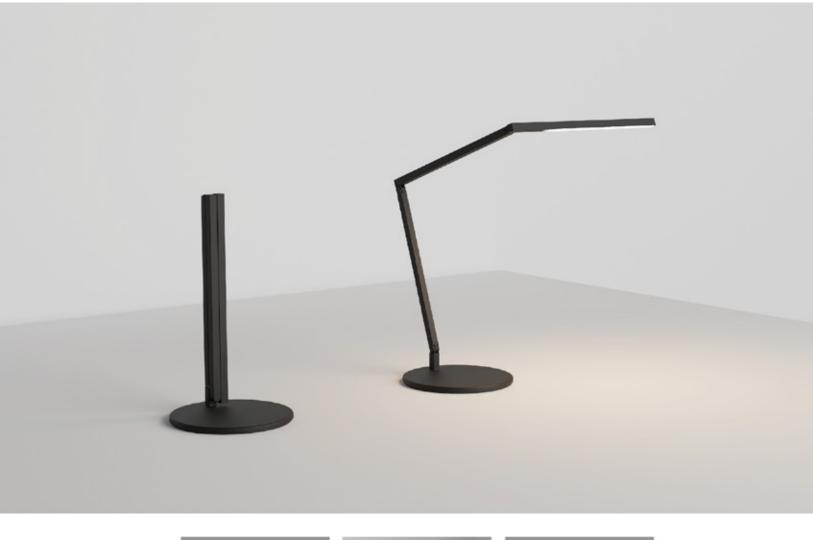

Z-bar Desk, Mini, Solo Gen 4 | An entirely foldable LED lamp offering many finishes & mounting options

Lady7 Family | Offers dimmable light brightness via touch-strip & light color tunability

Got Questions?