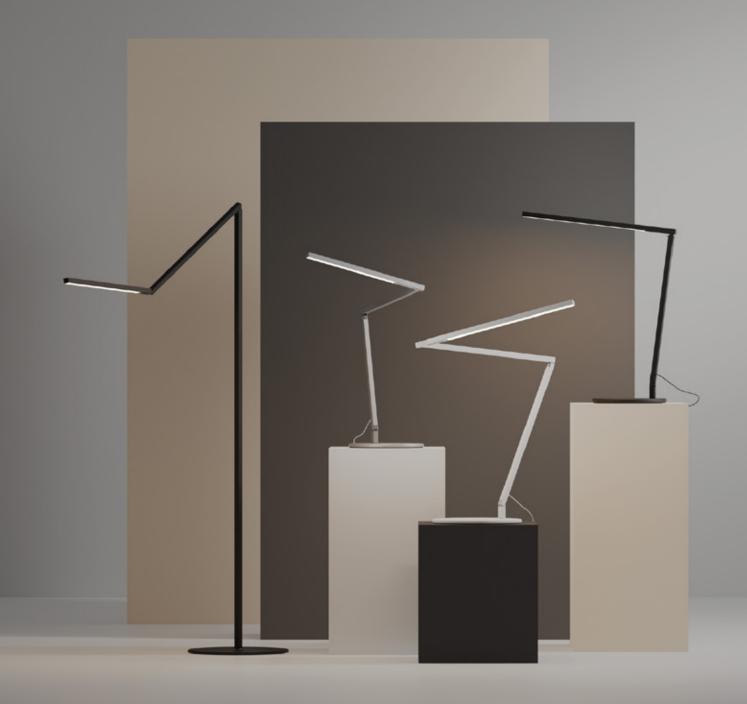

Z-bar Desk, Mini, Solo Gen 4 | An entirely foldable LED lamp offering many finishes & mounting options

Lady7 Family | Offers dimmable light brightness via touch-strip & light color tunability

Got Questions?