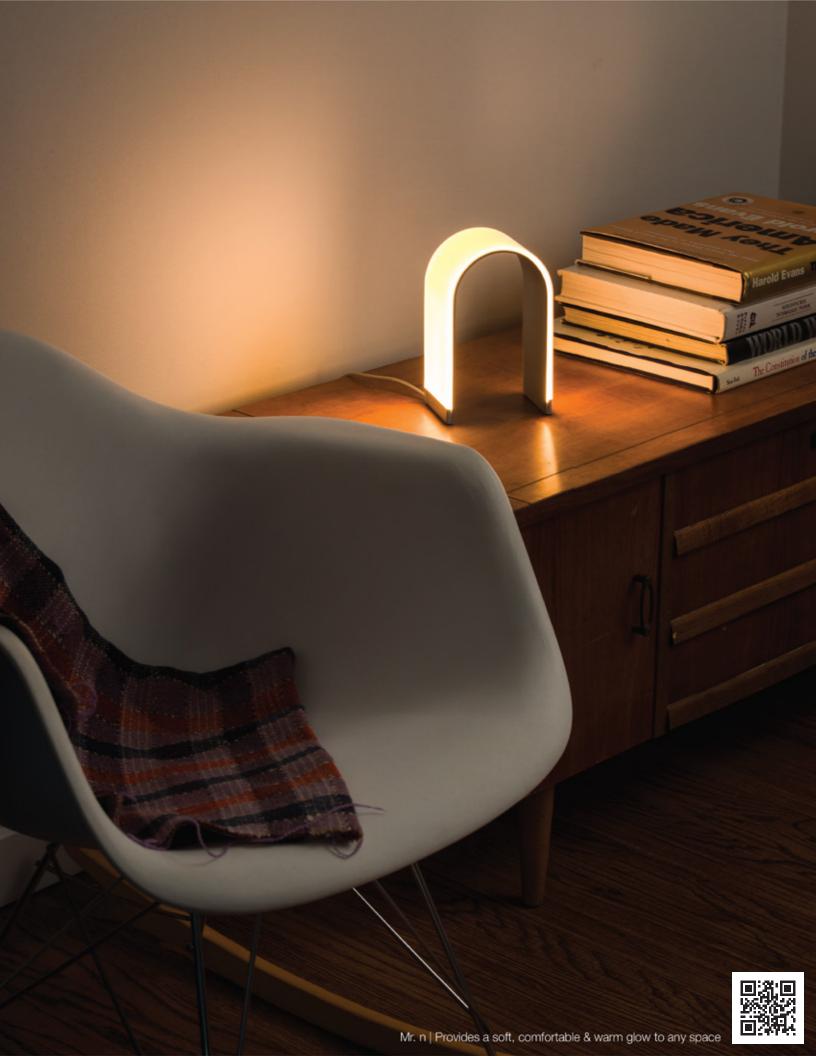

Z-bar Desk, Mini, Solo Gen 4 | An entirely foldable LED lamp offering many finishes & mounting options

Lady7 Family | Offers dimmable light brightness via touch-strip & light color tunability

Got Questions?