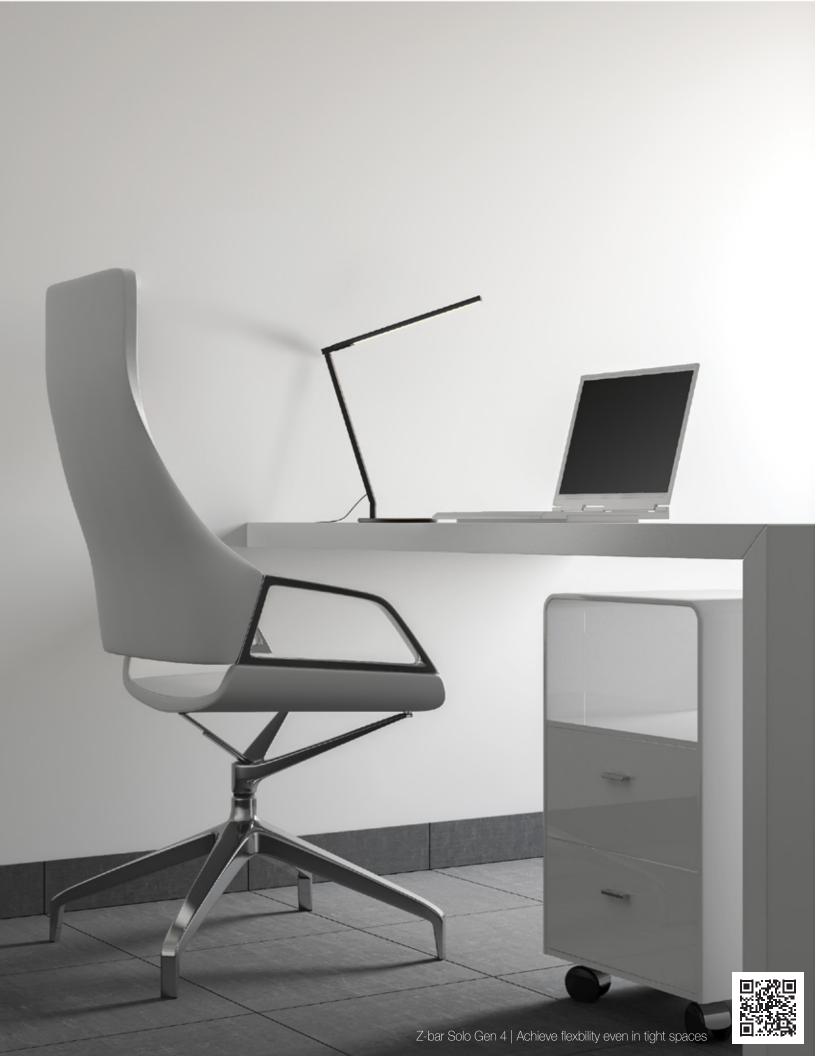

Z-bar Desk, Mini, Solo Gen 4 | An entirely foldable LED lamp offering many finishes & mounting options

Lady7 Family | Offers dimmable light brightness via touch-strip & light color tunability

Got Questions?