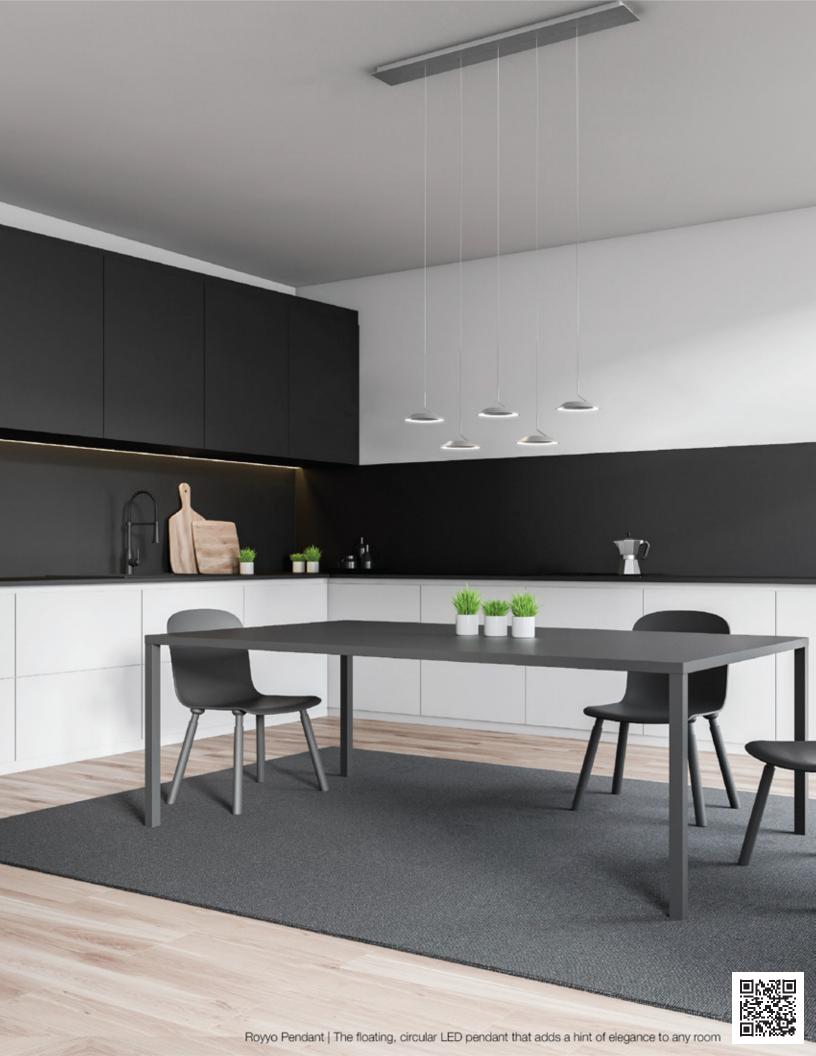

sociate. With hard work, great spirit and dedication, Tony was promoted to Warehouse Manager. In March 2016, Tony was diagnosed with Appendix Cancer. Even after multiple surgeries and rounds of chemotherapy, this aggressive form of cancer spread rapidly to other organs. Tony passed away peacefully at home, surrounded by his loved ones, on October 25, 2017. He was just 31 years old.









































Z-bar Desk, Mini, Solo Gen 4 | An entirely foldable LED lamp offering many finishes & mounting options



















































































Lady7 Family | Offers dimmable light brightness via touch-strip & light color tunability















































































































Got Questions?

koncept

sales@koncept.com

(323)261-8999

(323)261-8998

429 E. Huntington Dr. Monrovia, CA 91016

www.koncept.com



Celebrating 20 YEARS of innovative lighting designs