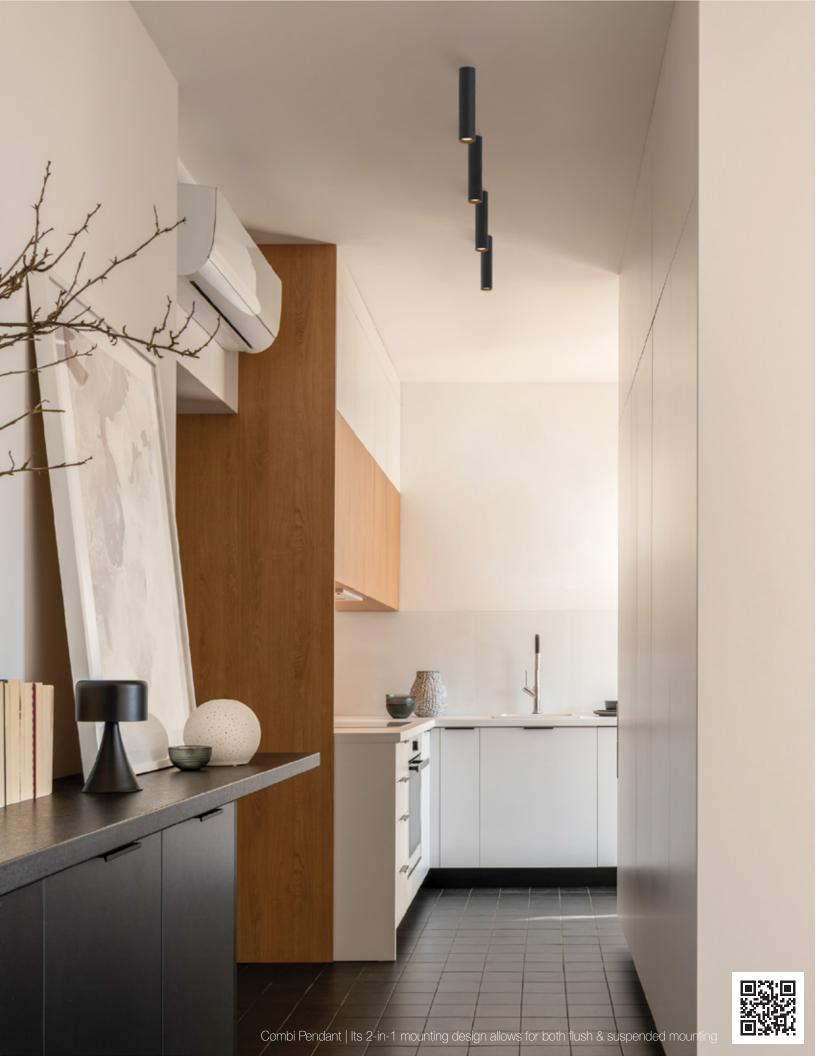

orange lamp sold\* directly to Dr. Choudry's research. These efforts are in honor of team member Tony Quach, who passed away from this disease in October 2017.

Tony Quach started working at Koncept in October 2009 as a Warehouse Associate. With hard work, great spirit and dedication, Tony was promoted to Warehouse Manager. In March 2016, Tony was diagnosed with Appendix Cancer. Even after multiple surgeries and rounds of chemotherapy, this aggressive form of cancer spread rapidly to other organs. Tony passed away peacefully at home, surrounded by his loved ones, on October 25, 2017. He was just 31 years old.









































Z-bar Desk, Mini, Solo Gen 4 | An entirely foldable LED lamp offering many finishes & mounting options



















































































Lady7 Family | Offers dimmable light brightness via touch-strip & light color tunability















































































































Got Questions?

koncept

sales@koncept.com

(323)261-8999

(323)261-8998

429 E. Huntington Dr. Monrovia, CA 91016

www.koncept.com



Celebrating 20 YEARS of innovative lighting designs