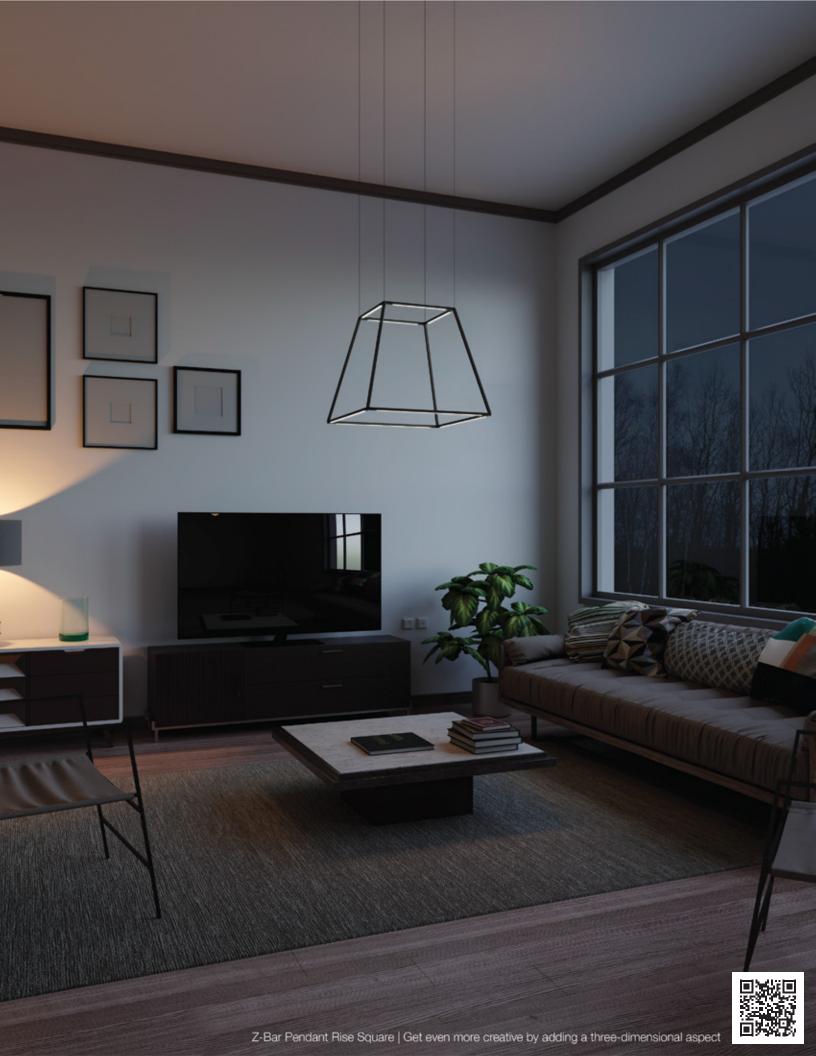

Z-bar Desk, Mini, Solo Gen 4 | An entirely foldable LED lamp offering many finishes & mounting options

Lady7 Family | Offers dimmable light brightness via touch-strip & light color tunability

Got Questions?