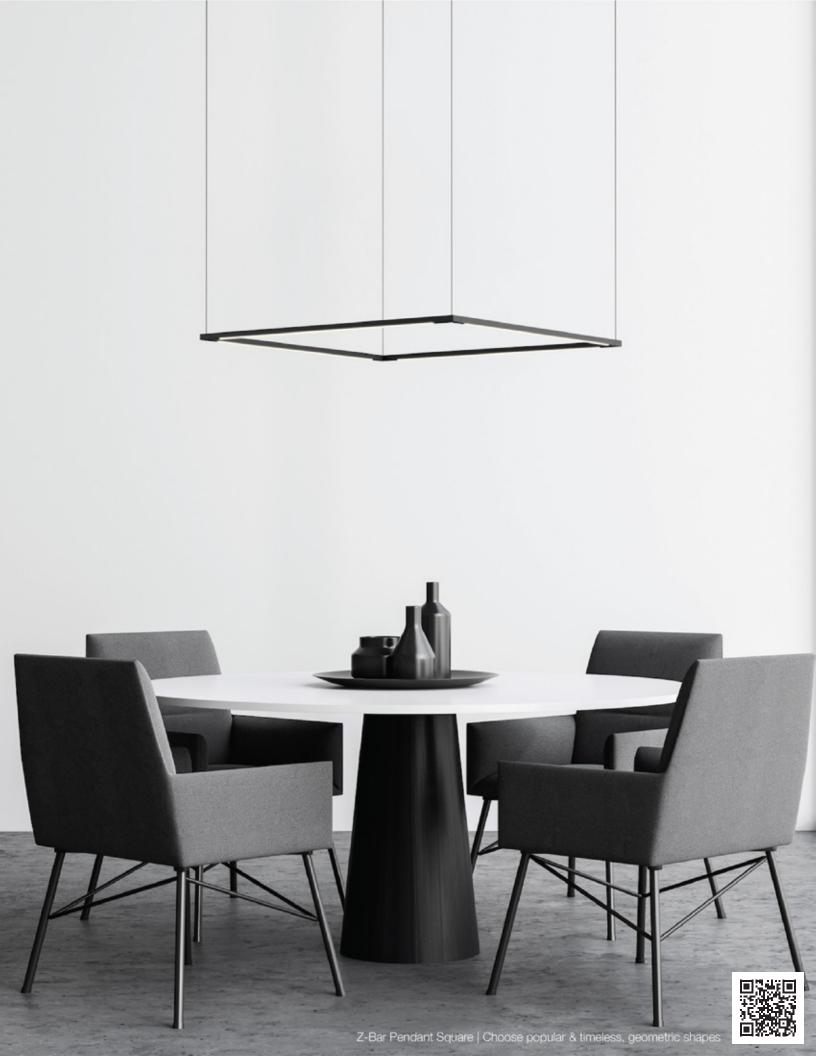

Z-bar Desk, Mini, Solo Gen 4 | An entirely foldable LED lamp offering many finishes & mounting options

Lady7 Family | Offers dimmable light brightness via touch-strip & light color tunability

Got Questions?