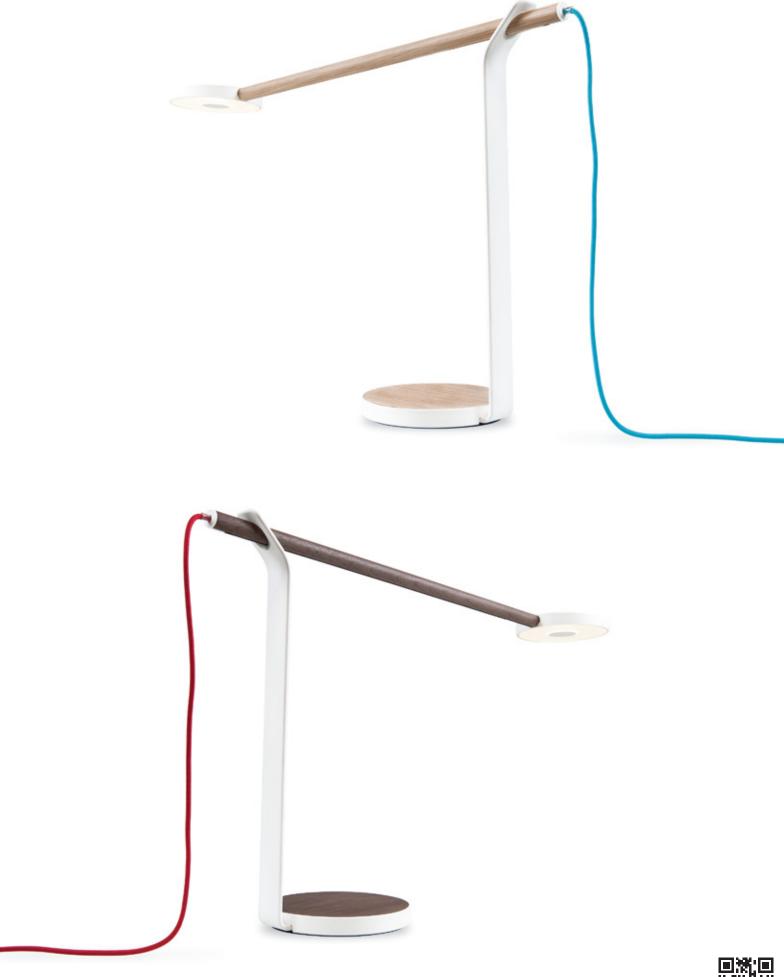

Z-bar Desk, Mini, Solo Gen 4 | An entirely foldable LED lamp offering many finishes & mounting options

Lady7 Family | Offers dimmable light brightness via touch-strip & light color tunability

Got Questions?