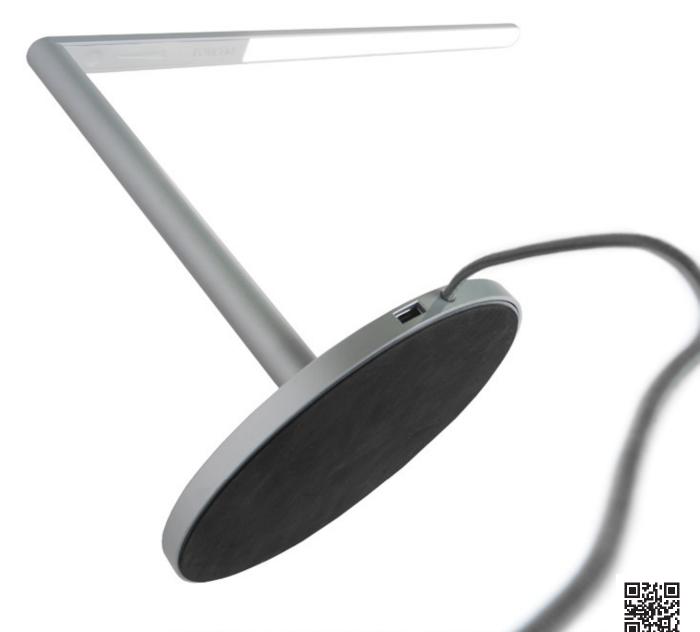

Z-bar Desk, Mini, Solo Gen 4 | An entirely foldable LED lamp offering many finishes & mounting options

Lady7 Family | Offers dimmable light brightness via touch-strip & light color tunability

Got Questions?