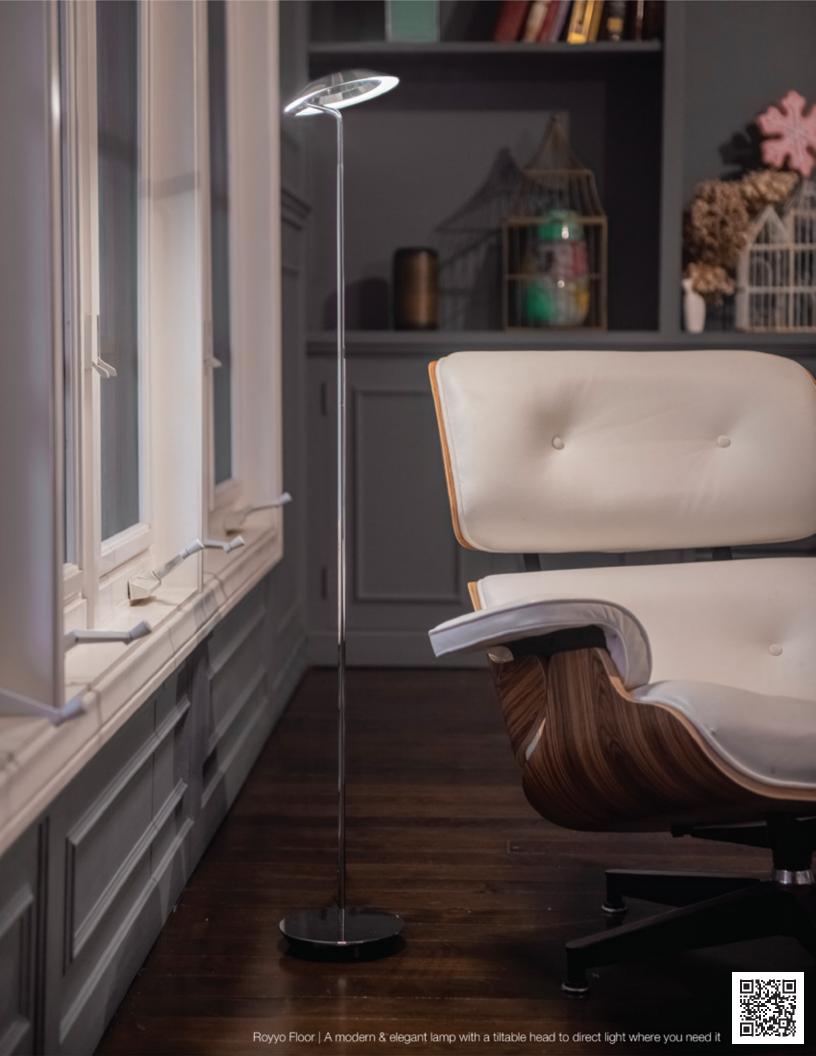

Z-bar Desk, Mini, Solo Gen 4 | An entirely foldable LED lamp offering many finishes & mounting options

Lady7 Family | Offers dimmable light brightness via touch-strip & light color tunability

Got Questions?