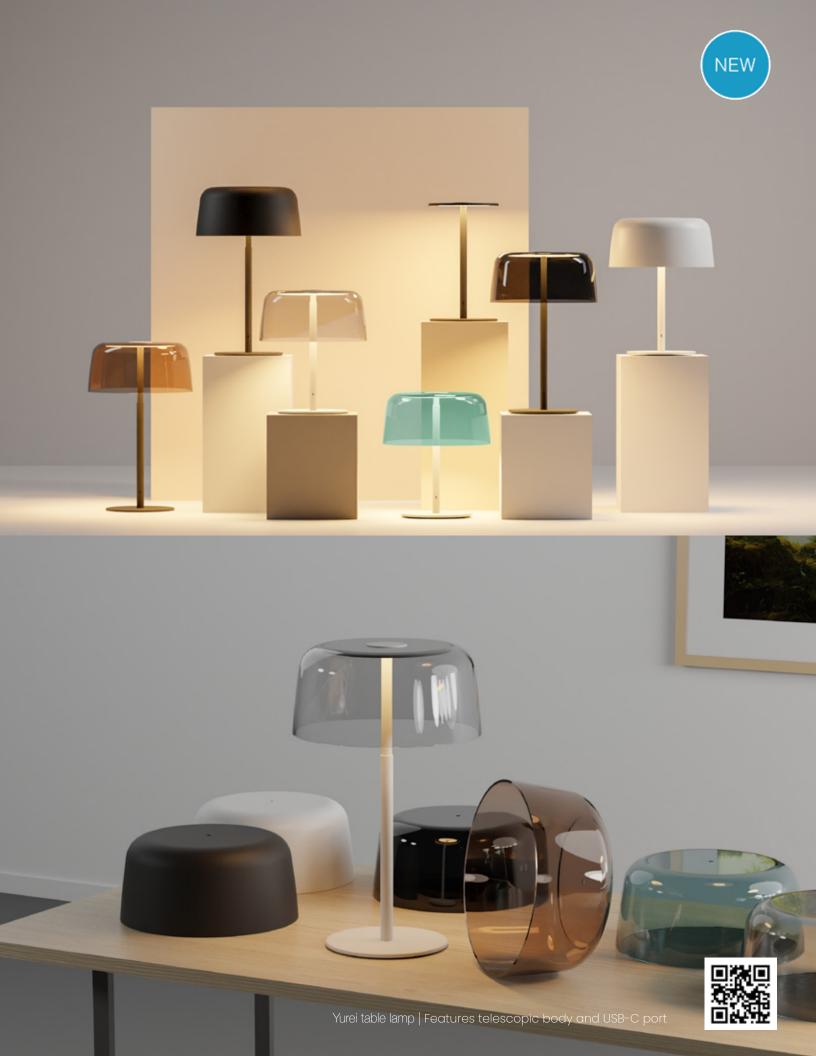

Z-bar Desk, Mini, Solo Gen 4 | An entirely foldable LED lamp offering many finishes & mounting options

Lady7 Family | Offers dimmable light brightness via touch-strip & light color tunability

Got Questions?