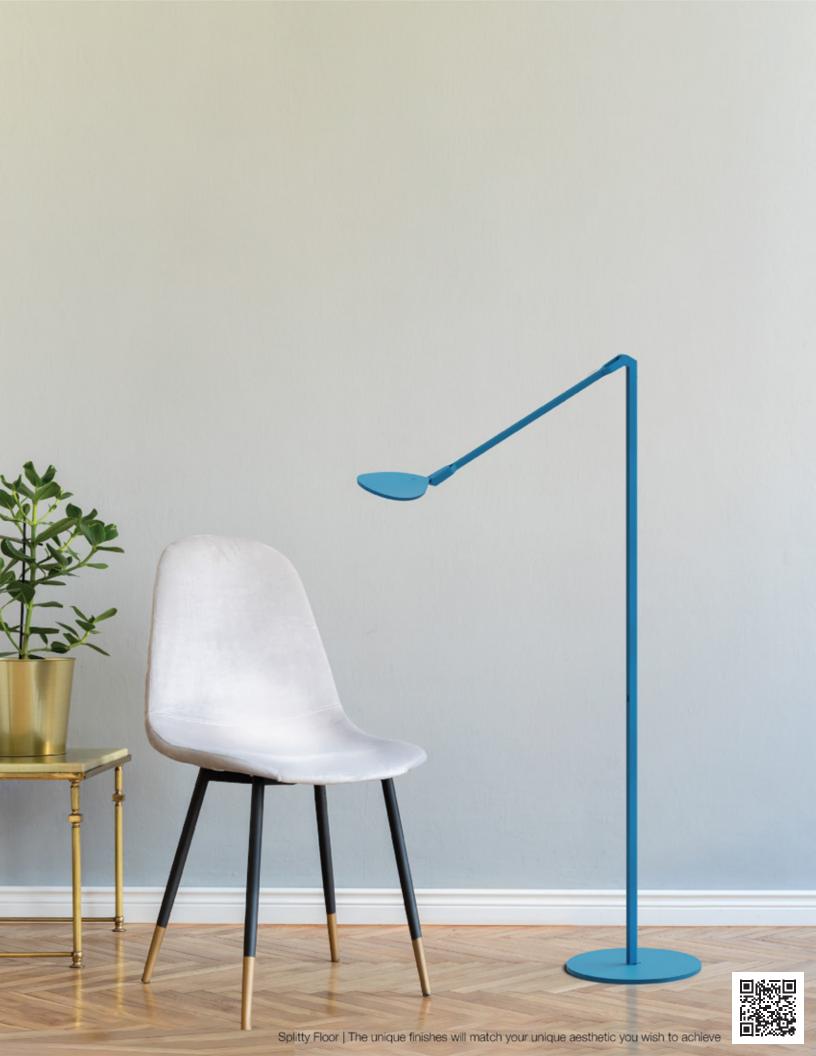

Z-bar Desk, Mini, Solo Gen 4 | An entirely foldable LED lamp offering many finishes & mounting options

Lady7 Family | Offers dimmable light brightness via touch-strip & light color tunability

Got Questions?