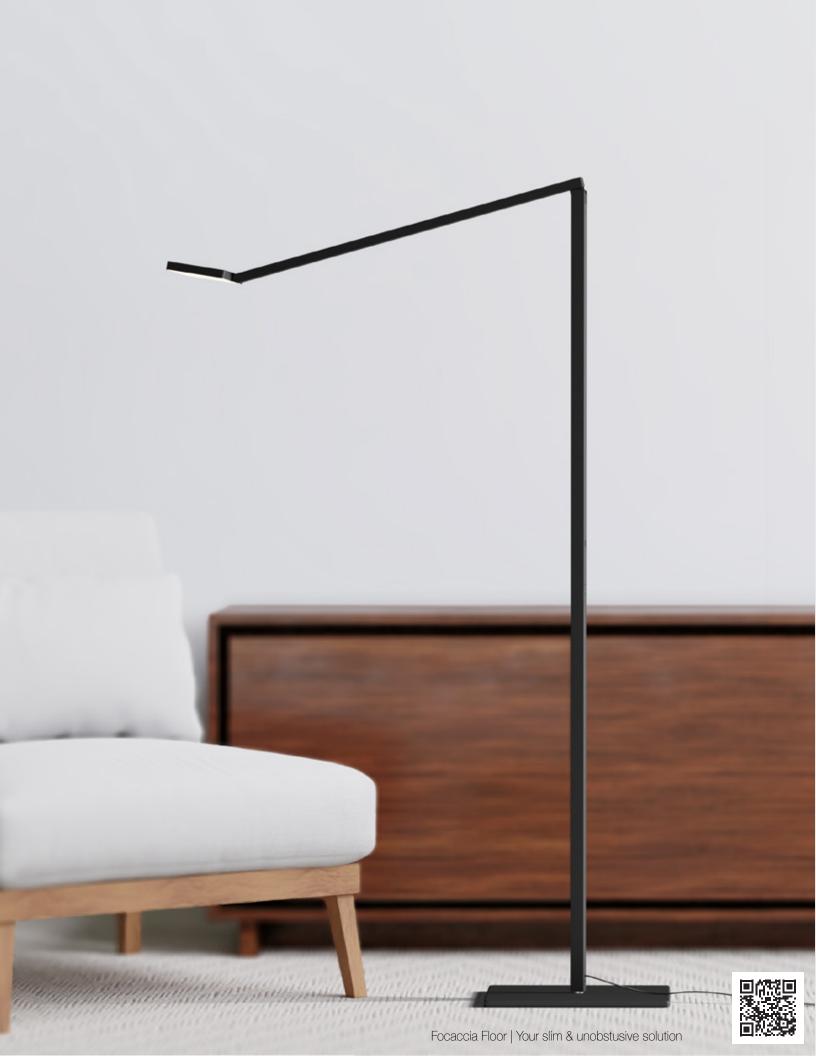

Z-bar Desk, Mini, Solo Gen 4 | An entirely foldable LED lamp offering many finishes & mounting options

Lady7 Family | Offers dimmable light brightness via touch-strip & light color tunability

Got Questions?