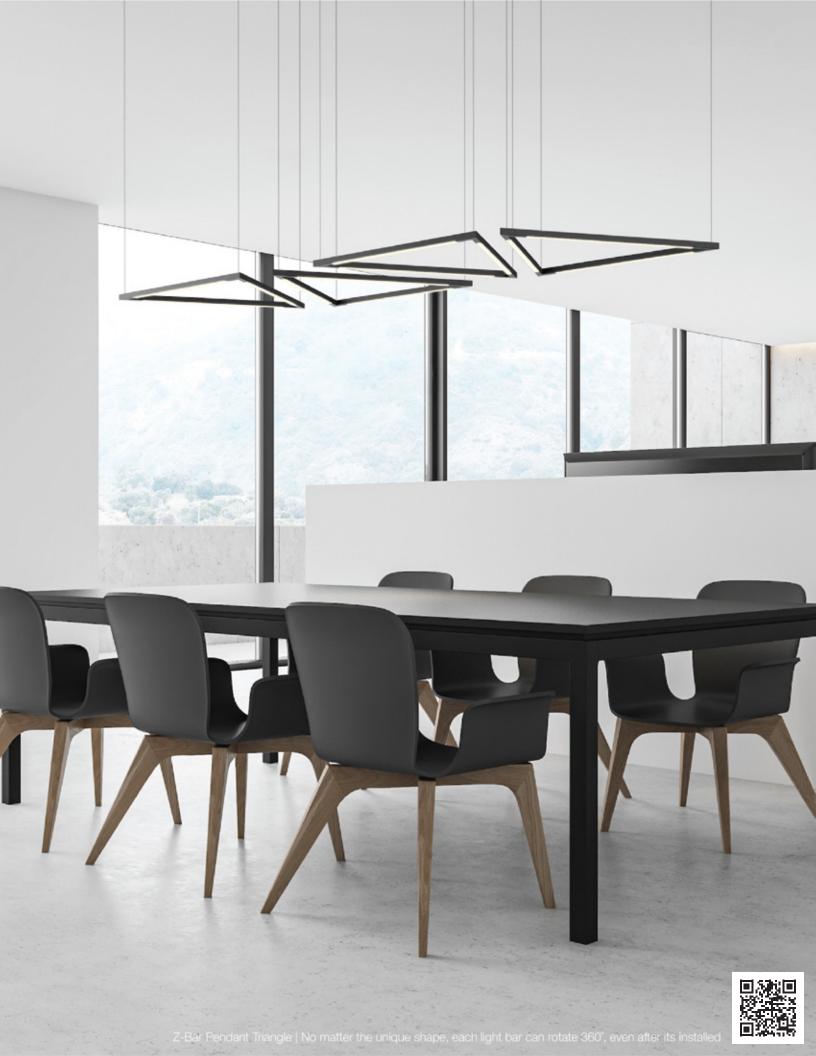

Z-bar Desk, Mini, Solo Gen 4 | An entirely foldable LED lamp offering many finishes & mounting options

Lady7 Family | Offers dimmable light brightness via touch-strip & light color tunability

Got Questions?