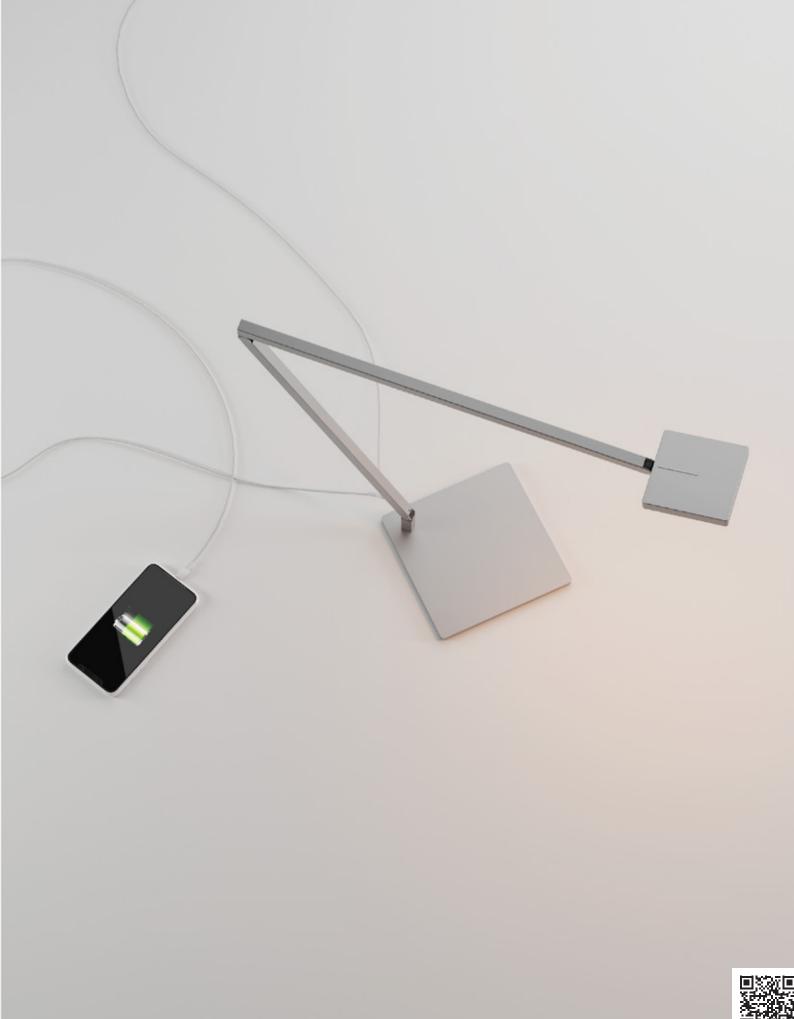

Z-bar Desk, Mini, Solo Gen 4 | An entirely foldable LED lamp offering many finishes & mounting options

Lady7 Family | Offers dimmable light brightness via touch-strip & light color tunability

Got Questions?