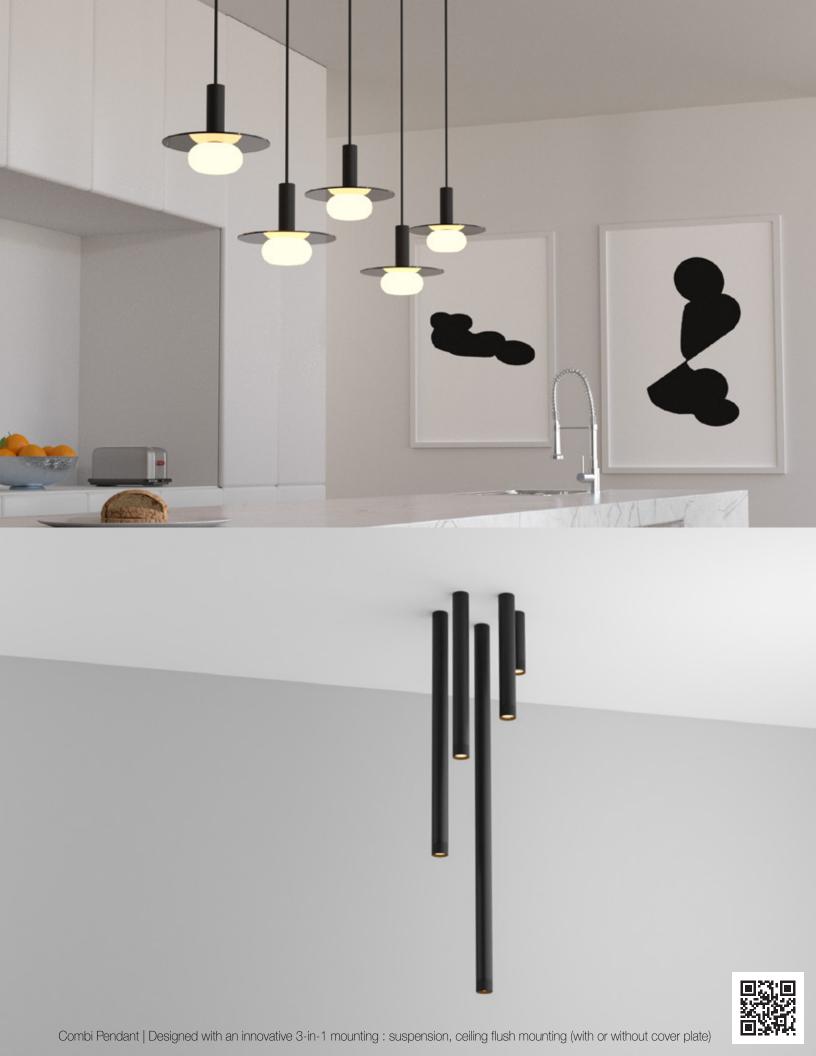

y orange lamp sold\* directly to Dr. Choudry's research. These efforts are in honor of team member Tony Quach, who passed away from this disease in October 2017.

Tony Quach started working at Koncept in October 2009 as a Warehouse Associate. With hard work, great spirit and dedication, Tony was promoted to Warehouse Manager. In March 2016, Tony was diagnosed with Appendix Cancer. Even after multiple surgeries and rounds of chemotherapy, this aggressive form of cancer spread rapidly to other organs. Tony passed away peacefully at home, surrounded by his loved ones, on October 25, 2017. He was just 31 years old.









































Z-bar Desk, Mini, Solo Gen 4 | An entirely foldable LED lamp offering many finishes & mounting options



















































































Lady7 Family | Offers dimmable light brightness via touch-strip & light color tunability















































































































Got Questions?

koncept

sales@koncept.com

(323)261-8999

(323)261-8998

429 E. Huntington Dr. Monrovia, CA 91016

www.koncept.com



Celebrating 20 YEARS of innovative lighting designs