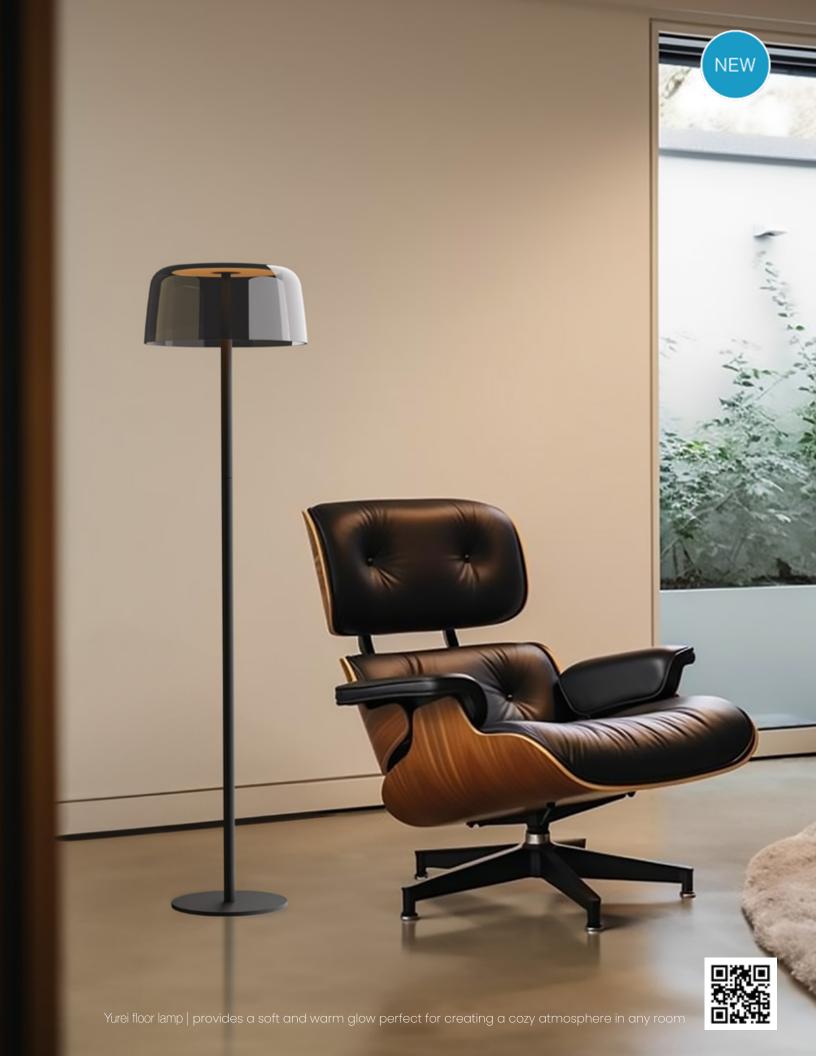

Z-bar Desk, Mini, Solo Gen 4 | An entirely foldable LED lamp offering many finishes & mounting options

Lady7 Family | Offers dimmable light brightness via touch-strip & light color tunability

Got Questions?