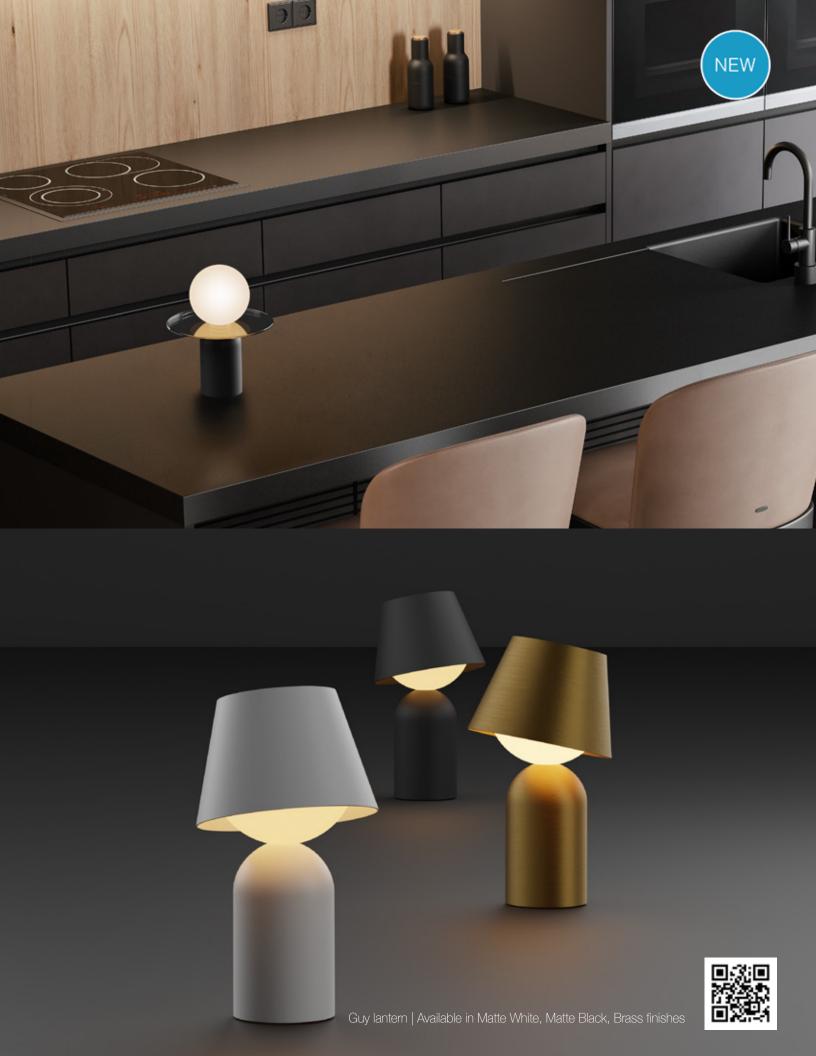

Z-bar Desk, Mini, Solo Gen 4 | An entirely foldable LED lamp offering many finishes & mounting options

Lady7 Family | Offers dimmable light brightness via touch-strip & light color tunability

Got Questions?