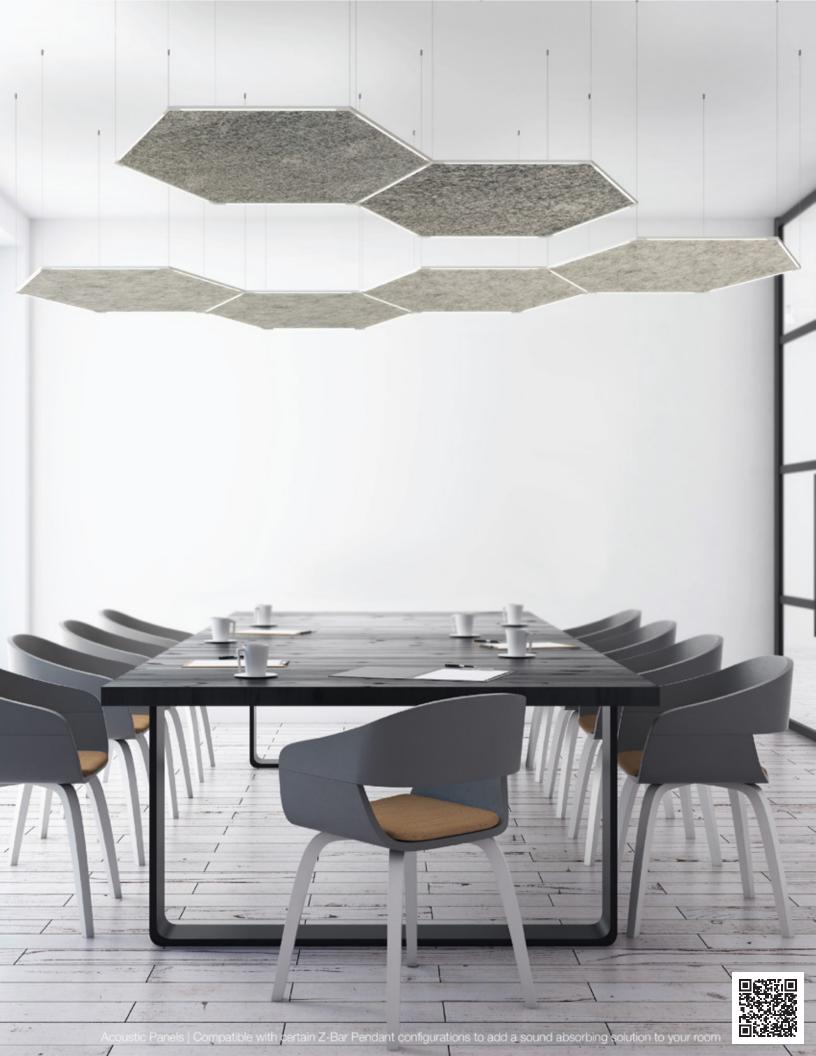

Z-bar Desk, Mini, Solo Gen 4 | An entirely foldable LED lamp offering many finishes & mounting options

Lady7 Family | Offers dimmable light brightness via touch-strip & light color tunability

Got Questions?