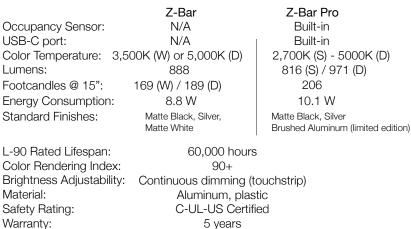

The "Pro" version comes with an occupancy sensor and USB port for charging compatible devices. It also allows users to choose and adjust their color temperatures (from 2,700-5,000 K) to coincide with their circadian rhythms.

The "Pro" version of each desk lamp model comes with an occupancy sensor and USB-C port for charging compatible devices. It also allows users to choose and adjust their color temperatures (from 2,700-5,000 K) to coincide with their circadian rhythms.