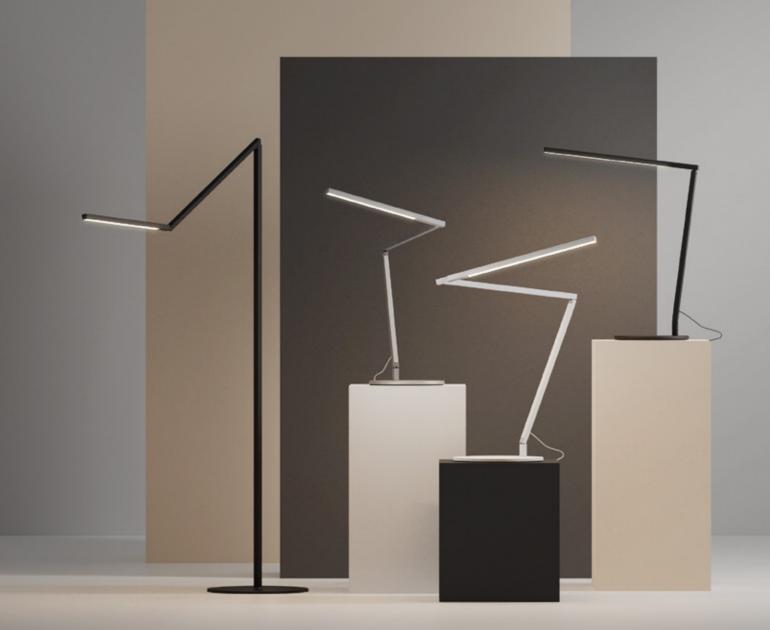

Streamlined Flexibility

Z-Bar gen 4 family

The original Z-Bar design was Koncept's flagship product in 2004, and has enjoyed tremendous global success. "Generation 4" is the fourth revamp of the original Z-Bar line of task lights. It consists of the Z-Bar Desk Lamp, Z-Bar Solo Desk Lamp, Z-Bar Mini Desk Lamp and Z-Bar Floor Lamp. This award-winning line features improved optics and joint design. Gen 4 maintains some beloved characteristics such as a minimalist profile, high flexibility and compatibility with various desk and wall mounts. The "Pro" version of each desk lamp comes with added functionality such as motion detection and light temperature tunability.

## A Modern Lighting Icon

The Z-Bar collection broke the mold for desk and floor lamp design and introduced the world to Koncept's contemporary designs. The traditional bulb-and-shade lamp format was abandoned and the result was a flexible, streamlined design. The three-bar silhouette has become iconic in the LED lighting design industry. With several sizes to choose from, there's a Z-Bar for every need.