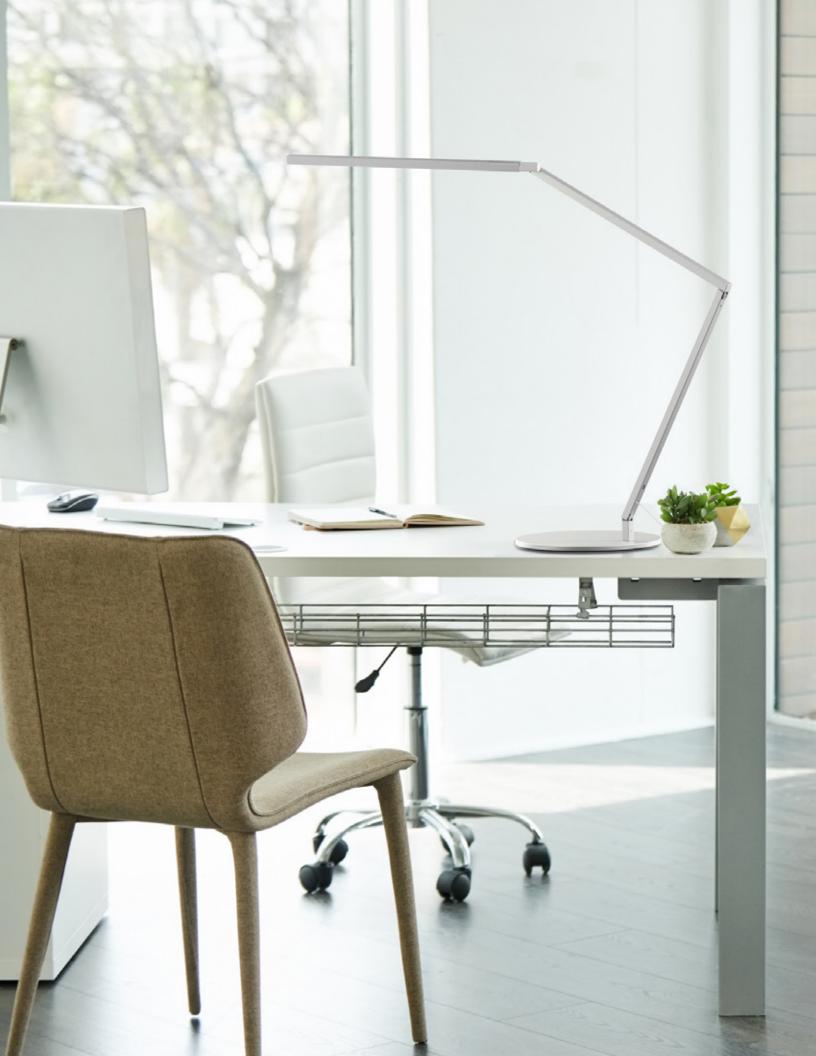

# **Mounting Options**

The Z-Bar Desk Lamp was designed to encompass a minimal footprint. Koncept designers amplified this idea by ensuring that the lamp is compatible with a variety of Koncept's mounting options. When users incorporate desk clamps, grommet mounts and hardwire wall mounts, they automatically create more desk space. The lamp's power cord is barely visible with these mounts. The Qi base provides quick and easy charging for compatible phones. Users can simply place their phone on the base, and the device will automatically begin charging.

## Mounting Options/Accessories\*

Wireless Charging Base

(MT-02-D043)

Desk base (MT-02-D001)

Slatwall mount Wall mount

(MT01W1)

0

Power Base with AC outlet

& USB port (MT-02-D007)

Through-table mount (MT01T1)

Two-piece clamp

(MT-01-C004)

\*Limited finishes available on mounting options \*\* Not available for standard model \*\*\* Not available for Pro model

**LEED** Information