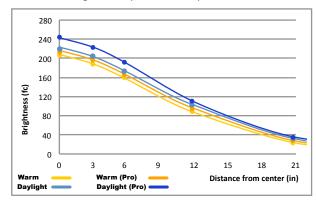

Z-Bar

Photometrics: Light source placed 15" away from work surface

other mounting options comes in black finish. \*\*Power Base comes in silver finish, custom finish available. Not compatible with Z-Bar Pro.