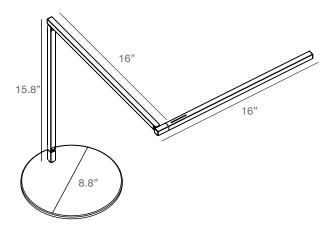

mps, grommet mounts and hardwire wall mounts, they automatically create more desk space. The lamp's power cord is barely visible with these mounts. The Qi base provides quick and easy charging for compatible phones. Users can simply place their phone on the base, and the device will automatically begin charging.





The "Pro" version of each desk lamp model comes with an occupancy sensor and USB-C port for charging compatible devices. It also allows users to choose and adjust their color temperatures (from 2,700-5,000 K) to coincide with their circadian rhythms.



The optional wireless charging base is powered by the USB-C port on the Pro version Z-Bar lamp. Wireless charging bases are compatible with Pro version Z-bar only.

# Technical Information



100-240V

## Dimensions

Voltage:



## Mounting Options/Accessories\*





Wireless Charging Base

(MT-02-D043)

Desk base (MT-02-D001)





Slatwall mount Wall mount

(MT01W1)





0

Power Base with AC outlet

& USB port (MT-02-D007)

Through-table mount (MT01T1)

Two-piece clamp

(MT-01-C004)

\*Limited finishes available on mounting options \*\* Not available for standard model \*\*\* Not available for Pro model

**LEED** Information

(MT-01-S004)

### **Integrative Process**

To support high-performance, cost-effective project outcomes through an early analysis of the interrelationships among systems.

Koncept's LED desktop and task lighting provides finer control over lighting levels in occupied spaces. With personal lighting in place, elimination or downsizing of building lighting systems is possible.

#### **Interi