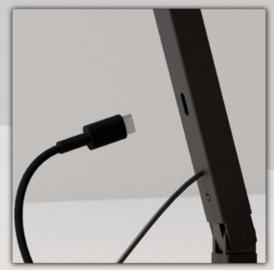

The "Pro" version of each desk lamp model comes with an occupancy sensor and USB-C port for charging compatible devices. It also allows users to choose and adjust their color temperatures (from 2,700-5,000 K) to coincide with their circadian rhythms.

The optional wireless charging base is powered by the USB-C port on the Pro version Z-Bar lamp. Wireless charging bases are compatible with Pro version Z-bar only.