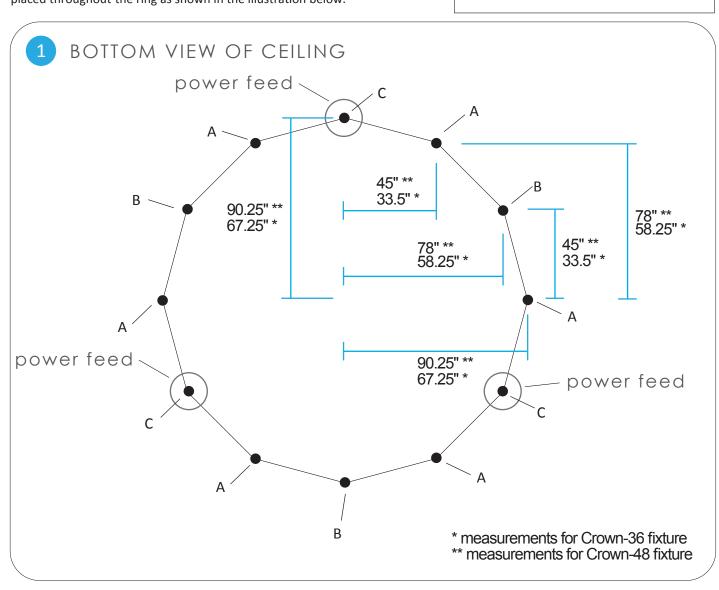

Before installing the pendant light, map out the installation points on

Please note the positions of the different joint types and make sure they are placed throughout the ring as shown in the illustration below.

> \* measurements for Crown-36 fixture \*\* measurements for Crown-48 fixture

KONCEPT