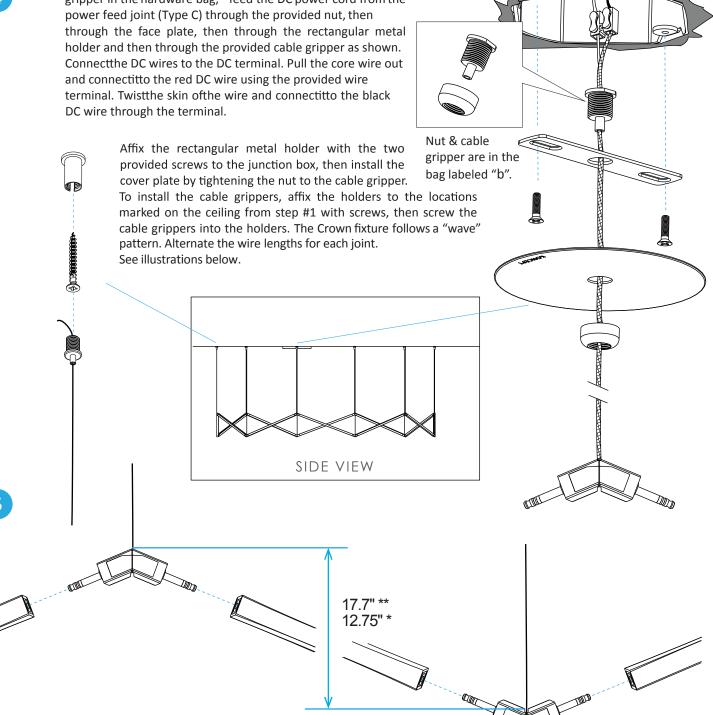

Before installing the pendant light, map out the installation points on

Please note the positions of the different joint types and make sure they are placed throughout the ring as shown in the illustration below.

> \* measurements for Crown-36 fixture \*\* measurements for Crown-48 fixture

KONCEPT