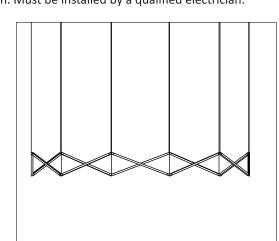

## Remote transformer installation

Attach the LED light bars to the joints making sure they are fully inserted with no gaps between the light bars and the joints. Ensure every joint is positioned so that its center opening is always facing inward, and not upward, downward or outward of the entire fixture.