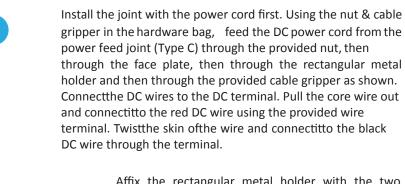

Using the provided DC cable & connectors, connectthe wires inside the transformer enclosure as illustrated in the Wiring Diagram

Feed the Red and Black DC wires through the conduit into the junction box (conduit and junction box not provided). Affix the transformer enclosure and junction box properly inside the ceiling, with an opening allowing access to the junction box.