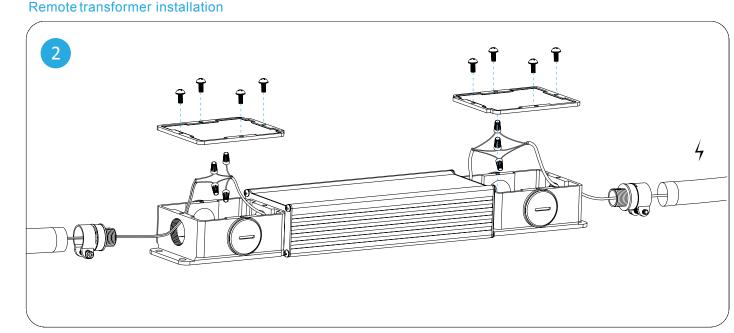

Using the provided DC cable & connectors, connectthe wires inside the transformer enclosure as illustrated in the Wiring Diagram

Feed the Red and Black DC wires through the conduit into the junction box (conduit and junction box not provided). Affix the transformer enclosure and junction box properly inside the ceiling, with an opening allowing access to the junction box.