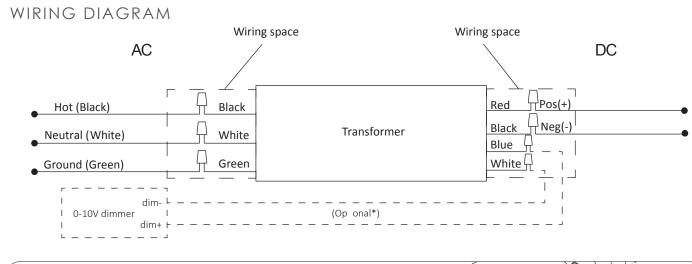

Using the provided DC cable & connectors, connectthe wires inside the transformer enclosure as illustrated in the Wiring Diagram

Feed the Red and Black DC wires through the conduit into the junction box (conduit and junction box not provided). Affix the transformer enclosure and junction box properly inside the ceiling, with an opening allowing access to the junction box.