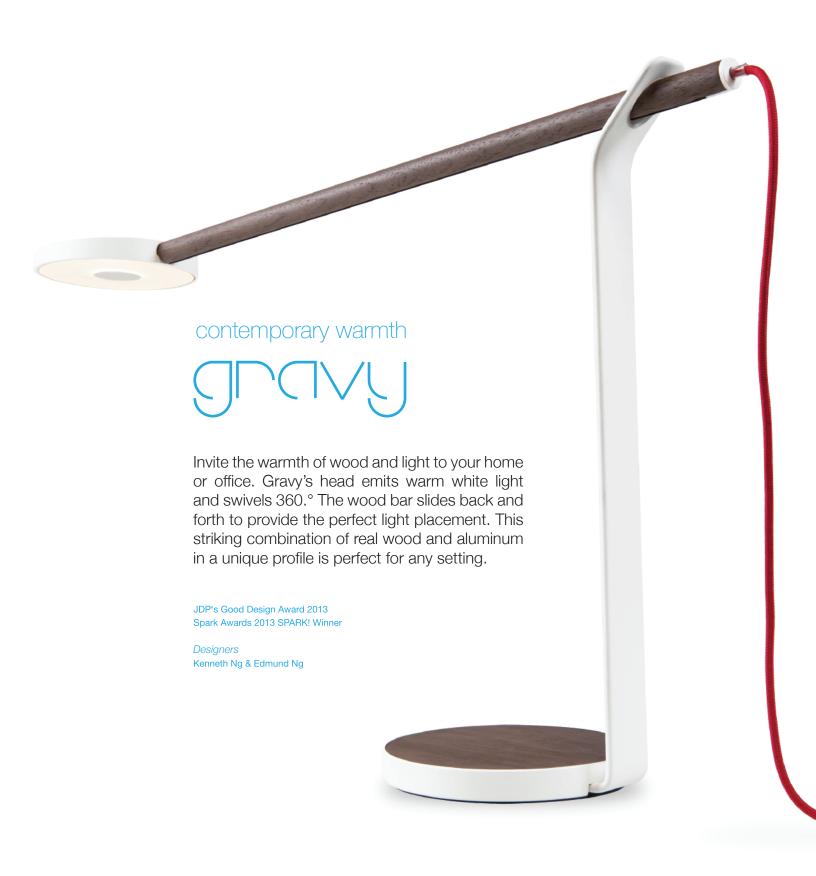

## KONCEPT

GR1-W-MPW-SIL-DSK GR1-W-WOB-MWT-DSK GR1-W-WNR-MWT-DSK

 Lumens:
 275

 Footcandles:
 100

 Lux:
 1076

 Energy Consumption:
 6 W

 Rated Lifespan:
 50,000 h

Rated Lifespan: 50,000 hours Color Temperature: Warm: 3,500 K

Color Rendering Index (CRI): 85

Brightness Adjustability:

Material:
Safety Rating:
Warranty:
Continuous dimming
Aluminum, plastic
C-UL-US Certified
5 years

Warranty: 5 years
Voltage: 100-240 V

Standard Finishes: Maple/Silver, White Oak/Matte White, Walnut/Matte White