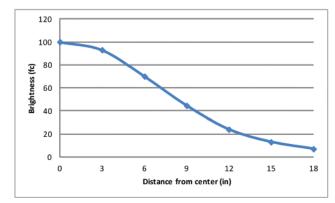

## KONCEPT

GR1-W-MPW-SIL-DSK GR1-W-WOB-MWT-DSK GR1-W-WNR-MWT-DSK

 Lumens:
 275

 Footcandles:
 100

 Lux:
 1076

 Energy Consumption:
 6 W

 Rated Lifespan:
 50,000 h

Rated Lifespan: 50,000 hours Color Temperature: Warm: 3,500 K

Photometrics: Light source placed 12.75" away from work surface