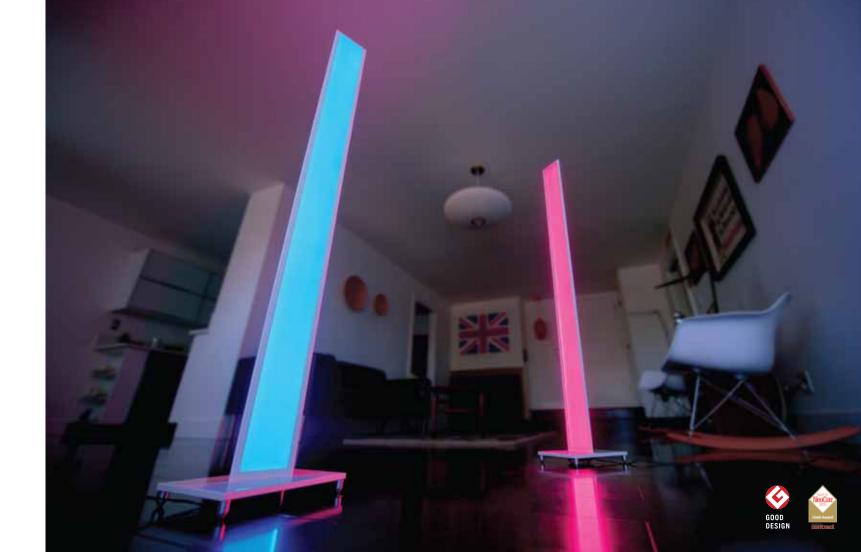

## tōnō

An LED lamp that paints your room in any color. Tono® LED Mood Light gives you every light color option you can imagine. Turn on the white color mode, choose between warm or cool light to brighten up your living space with a soft glow. Or switch to the color mode to splash any desirable color onto your wall or furniture. Want some drama? Turn on the color shuffle mode and let a rainbow of colors dance freely around your room.

## Light colors

White light range: 2,700 K to 8,000 K

Color light range: 1,500 combinations of Red, Green & Blue