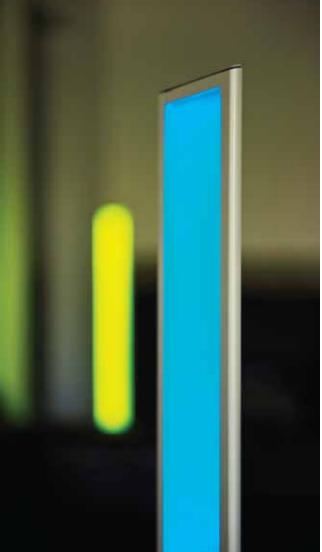

## tōnō

An LED lamp that paints your room in any color. Tono® LED Mood Light gives you every light color option you can imagine. Turn on the white color mode, choose between warm or cool light to brighten up your living space with a soft glow. Or switch to the color mode to splash any desirable color onto your wall or furniture. Want some drama? Turn on the color shuffle mode and let a rainbow of colors dance freely around your room.

## Light colors

White light range: 2,700 K to 8,000 K

Color light range: 1,500 combinations of Red, Green & Blue