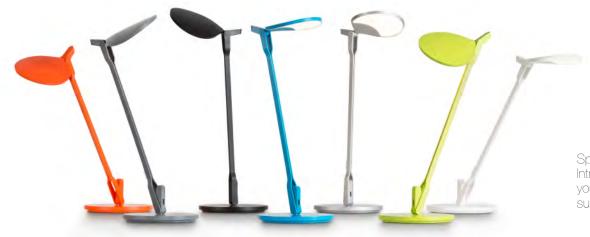

Splitty's unique joint design allows for incredible articulation. Bend the lamp's body forward and back and rotate around the base. Bend the LED head forward and back and rotate 360°

Splitty is available in seven finishes. Introduce a quirky pop of color into your space or choose a classic finish such as matte black or silver.