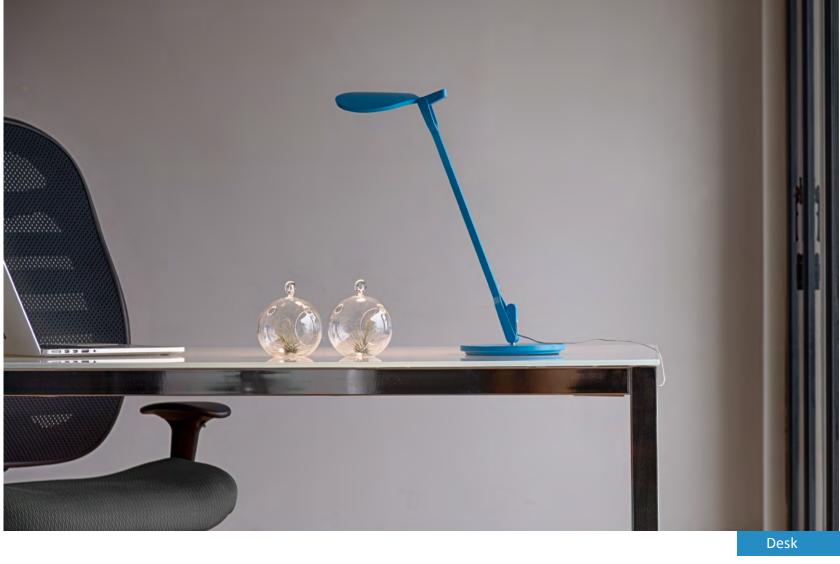

# KONCEPT

Dynamic. Efficient. Flexible.

Splitty desk lamp

Designers Kenneth Ng, Edmund Ng

Red Dot Design Award 2018 iF Design Award 2018 Best of NeoCon GOLD 2017 Interior Design Best of Year Honoree 2017

Splitty desk lamp is the flagship product in the Splitty line. Splitty desk lamp features fluid motion and ultra flexibility. It can be posed in a multitude of ways, making the 17" high lamp one of the most flexible lights on the market. The curved, droplet-shaped LED head reflects the root of its inspiration. The unusual split arm design acts as a power transmitter and creates a smooth, minimalist silhouette.

Splitty's unique joint design allows for incredible articulation. Bend the lamp's body forward and back and rotate around the base. Bend the LED head forward and back and rotate 360°

Splitty is available in seven finishes. Introduce a quirky pop of color into your space or choose a classic finish such as matte black or silver.