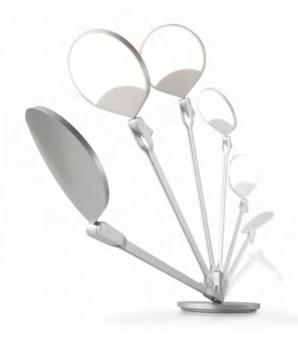

Splitty's unique joint design allows for incredible articulation. Bend the lamp's body forward and back and rotate around the base. Bend the LED head forward and back and rotate 360°

Splitty is available in seven finishes. Introduce a quirky pop of color into your space or choose a classic finish such as matte black or silver.