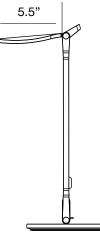

Splitty's unique joint design allows for incredible articulation. Bend the lamp's body forward and back and rotate around the base. Bend the LED head forward and back and rotate 360°

Splitty is available in seven finishes. Introduce a quirky pop of color into your space or choose a classic finish such as matte black or silver.