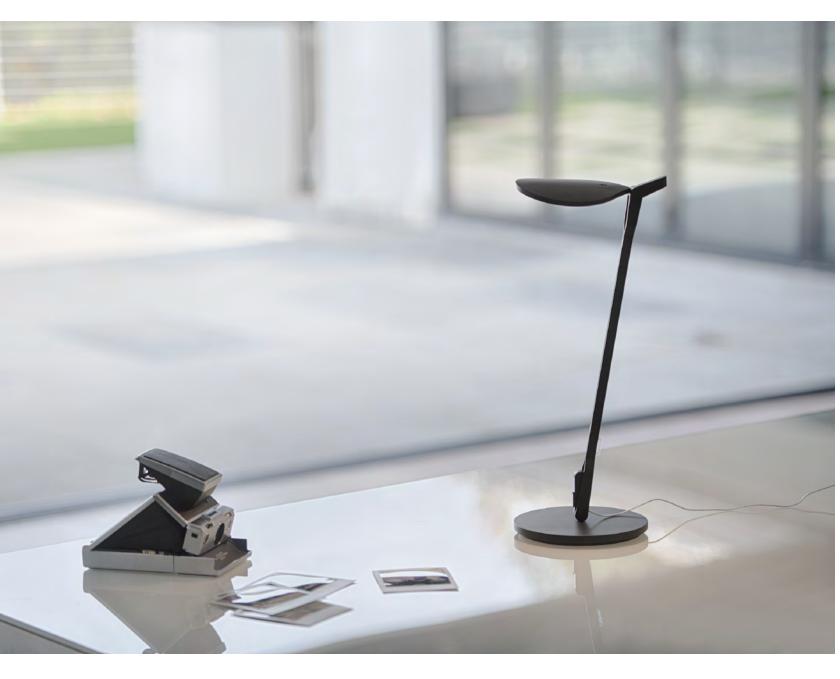

# KONCEPT

Dynamic. Efficient. Flexible.

Splitty desk lamp

Designers Kenneth Ng, Edmund Ng

Red Dot Design Award 2018 iF Design Award 2018 Best of NeoCon GOLD 2017 Interior Design Best of Year Honoree 2017

Splitty desk lamp is the flagship product in the Splitty line. Splitty desk lamp features fluid motion and ultra flexibility. It can be posed in a multitude of ways, making the 17" high lamp one of the most flexible lights on the market. The curved, droplet-shaped LED head reflects the root of its inspiration. The unusual split arm design acts as a power transmitter and creates a smooth, minimalist silhouette.

Splitty's unique joint design allows for incredible articulation. Bend the lamp's body forward and back and rotate around the base. Bend the LED head forward and back and rotate 360°

Splitty is available in seven finishes. Introduce a quirky pop of color into your space or choose a classic finish such as matte black or silver.