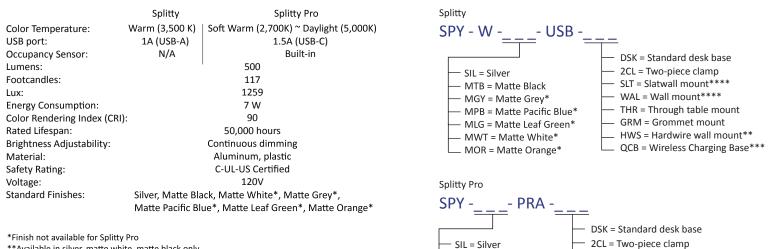

Limited finishes available on mounting options. See the SKU breakdown two pages ahead or visit koncept.com/splitty for more information.

SIL = Silver

MTB = Matte Black

\*Finish not available for Splitty Pro

- \*\*Available in silver, matte white, matte black only
- \*\*\*Available in silver, matte black only

\*\*\*\*Available in silver only

Mounting Options for all Splitty series desk lamps\*\*\*

SLT = Slatwall mount\*\*\*\*

WAL = Wall mount\*\*\*\*

THR = Through table mount GRM = Grommet mount HWS = Hardwire wall mount\*\* QCB = Wireless Charging Base\*\*\*

Two-piece clamp (MT-01-C004)

Through-table mount (MT01T1)

Slatwall mount (MT-01-S004)

Grommet mount (MT-01-G001)

Hardwire Wall Mount (MT-01-W002)

Wireless Charging Base (MT-01-D010)

\*\*\*Limited finishes available on mounting options. Visit koncept.com/splitty for more information.