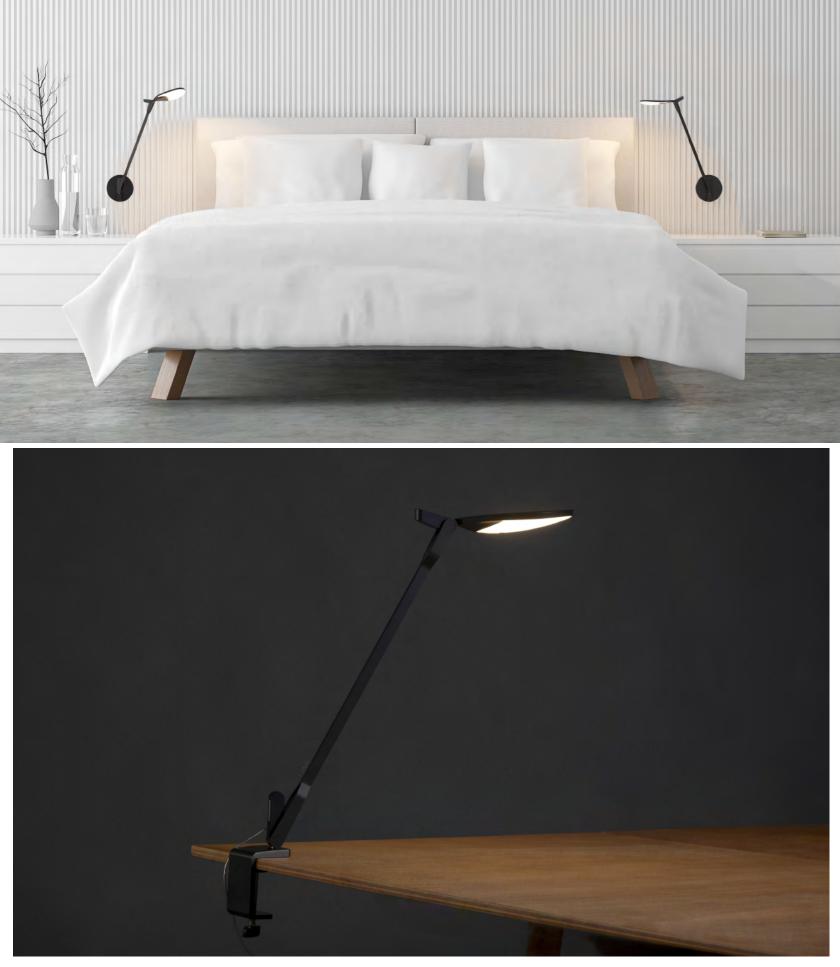

## **Mounting Options**

The standard Splitty Desk Lamp was designed to encompass a minimal footprint. Koncept designers amplified this idea by ensuring the lamp is compatible with a variety of Koncept's mounting options. When users incorporate desk clamps, grommet mounts and hardwire wall mounts, they automatically create more desk space. The lamp's power cord is barely visible with these mounts. The Qi base provides quick and easy charging for compatible phones. Users can simply place their phone on the base, and the device will automatically begin charging.

Two-piece Clamp One-piece Clamp

Grommet Mount

Wall Mount

Slatwall Mount Th

Through-table Mount

Splitty with hardwire wall mount

Splitty with grommet mount

Splitty with one-piece desk clamp