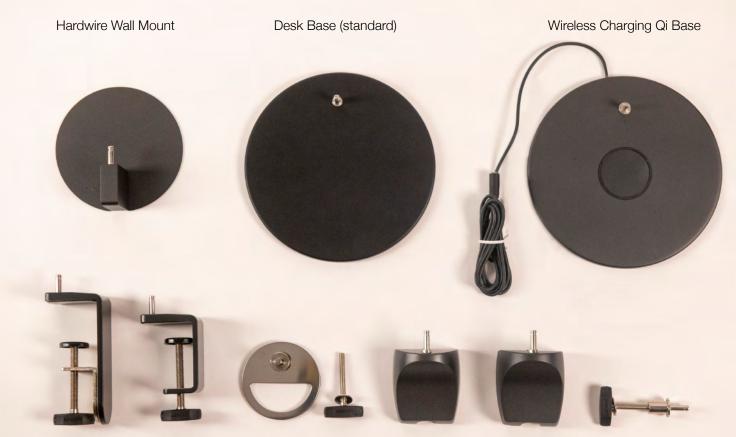

## **Mounting Options**

The standard Splitty Desk Lamp was designed to encompass a minimal footprint. Koncept designers amplified this idea by ensuring the lamp is compatible with a variety of Koncept's mounting options. When users incorporate desk clamps, grommet mounts and hardwire wall mounts, they automatically create more desk space. The lamp's power cord is barely visible with these mounts. The Qi base provides quick and easy charging for compatible phones. Users can simply place their phone on the base, and the device will automatically begin charging.

Two-piece Clamp One-piece Clamp

Grommet Mount

Wall Mount

Slatwall Mount Th

Through-table Mount

Splitty with hardwire wall mount

Splitty with grommet mount

Splitty with one-piece desk clamp

WAL = Wall mount\*\*\*\*

THR = Through table mount GRM = Grommet mount HWS = Hardwire wall mount\*\* QCB = Wireless Charging Base\*\*\*

Two-piece clamp (MT-01-C004)

Through-table mount (MT01T1)

Slatwall mount (MT-01-S004)

Grommet mount (MT-01-G001)

Hardwire Wall Mount (MT-01-W002)

Wireless Charging Base (MT-01-D010)

\*\*\*Limited finishes available on mounting options. Visit koncept.com/splitty for more information.