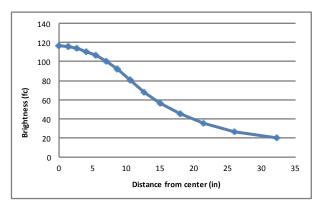

ver

MTB = Matte Black

\*Finish not available for Splitty Pro

- \*\*Available in silver, matte white, matte black only
- \*\*\*Available in silver, matte black only

\*\*\*\*Available in silver only

Mounting Options for all Splitty series desk lamps\*\*\*

SLT = Slatwall mount\*\*\*\*

WAL = Wall mount\*\*\*\*

THR = Through table mount GRM = Grommet mount HWS = Hardwire wall mount\*\* QCB = Wireless Charging Base\*\*\*







Two-piece clamp (MT-01-C004)

Through-table mount (MT01T1)





Slatwall mount (MT-01-S004)

Grommet mount (MT-01-G001)





Hardwire Wall Mount (MT-01-W002)

Wireless Charging Base (MT-01-D010)

\*\*\*Limited finishes available on mounting options. Visit koncept.com/splitty for more information.

#### Photometrics: Light source placed 15" away from work surface



#### LEED Information

#### **Integrative Process**

To support high-performance, cost-effective project outcomes through an early analysis of the interrelationships among systems.

Koncept's LED desktop and task lighting provides finer control over lighting levels in occupied spaces. With personal lighting in place, elimination or downsizing of building lighting systems is possible.

#### Interior Lighting

To promote occupants' productivity, comfort and well-being by providing high-quality lighting. Koncept's portable task lighting products provide more than three lighting levels that occupants can easily adjust to suit their needs. Furthermore, all Koncept lighting products use high quality LED light sources with CRI over 80 and L70 rated lifespan over 50,000 hours. Desktop and task p