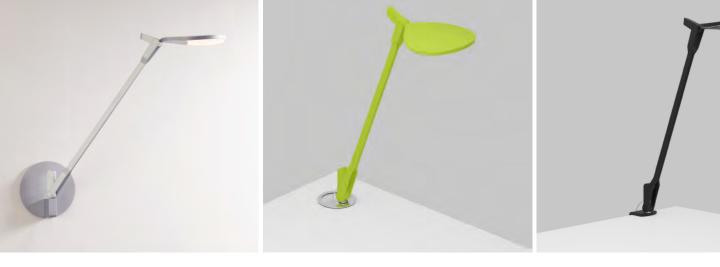

# KONCEPT

Dynamic. Efficient. Flexible.

Splitty desk lamp

Designers Kenneth Ng, Edmund Ng

Red Dot Design Award 2018 iF Design Award 2018 Best of NeoCon GOLD 2017 Interior Design Best of Year Honoree 2017

Splitty desk lamp is the flagship product in the Splitty line. Splitty desk lamp features fluid motion and ultra flexibility. It can be posed in a multitude of ways, making the 17" high lamp one of the most flexible lights on the market. The curved, droplet-shaped LED head reflects the root of its inspiration. The unusual split arm design acts as a power transmitter and creates a smooth, minimalist silhouette.

Splitty's unique joint design allows for incredible articulation. Bend the lamp's body forward and back and rotate around the base. Bend the LED head forward and back and rotate 360°

Splitty is available in seven finishes. Introduce a quirky pop of color into your space or choose a classic finish such as matte black or silver.

Limited finishes available on mounting options. See the SKU breakdown two pages ahead or visit koncept.com/splitty for more information.

SIL = Silver

MTB = Matte Black

\*Finish not available for Splitty Pro