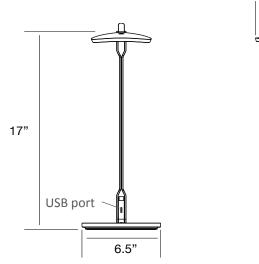

# KONCEPT

Dynamic. Efficient. Flexible.

Splitty desk lamp

Designers Kenneth Ng, Edmund Ng

Red Dot Design Award 2018 iF Design Award 2018 Best of NeoCon GOLD 2017 Interior Design Best of Year Honoree 2017

Splitty desk lamp is the flagship product in the Splitty line. Splitty desk lamp features fluid motion and ultra flexibility. It can be posed in a multitude of ways, making the 17" high lamp one of the most flexible lights on the market. The curved, droplet-shaped LED head reflects the root of its inspiration. The unusual split arm design acts as a power transmitter and creates a smooth, minimalist silhouette.

Discreetly embedded in the joint is a convenient USB port to charge your phone or tablet.