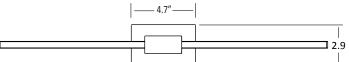

4.5"---

Rectangular mounting plate

ZBW - 24 - 4 - EM - SW - \_\_\_\_

ZBW - 60 - 4 - CM - SW - \_

End Mount

Center Mount

BNI = Brushed Nickel

— MTB = Matte Black