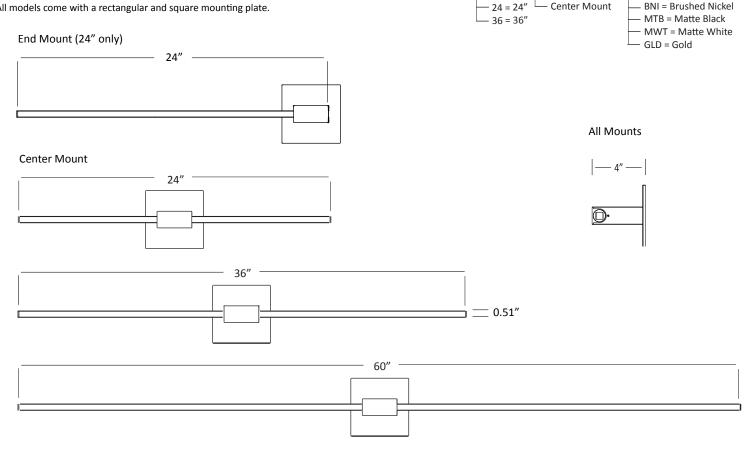

24" 36" 60" Lumens: 1,000 1,600 2,000 16 W | 24 W | 30 W Energy Consumption: Rated Lifespan: 50,000 hours

Color Temperature: Soft Warm (3,000 K) Color Rendering Index (CRI): 90+

Compatible with ELV wall dimmers\* Brightness Adjustability:

All models come with a rectangular and square mounting plate.

4.5"---

Rectangular mounting plate

ZBW - 24 - 4 - EM - SW - \_\_\_\_

ZBW - 60 - 4 - CM - SW - \_

End Mount

Center Mount

BNI = Brushed Nickel

— MTB = Matte Black

GLD = Gold

- MWT = Matte White

BNI = Brushed Nickel - MTB = Matte Black

- MWT = Matte White - GLD = Gold