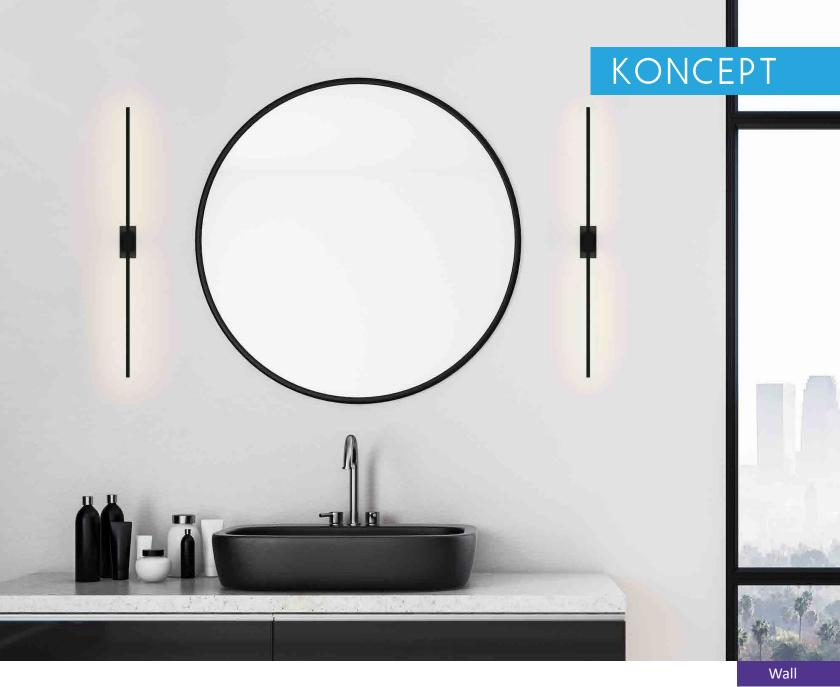

Linear Light, Mounted

Z-Bar wall sconce

Designers Kenneth Ng, Edmund Ng

The sleek Z-Bar Wall Sconce can be utilized to highlight artwork, mirror or a framed photo. Mounted solo, it can be appreciated as its own work of modern art. It can be hung horizontally, vertically, even diagonally on a wall or ceiling. The sconce comes in three sizes, the smallest of which can be mounted at the end of the light bar as well as from the middle. The slim LED bar is dimmable and rotatable, giving users freedom to modify the light.