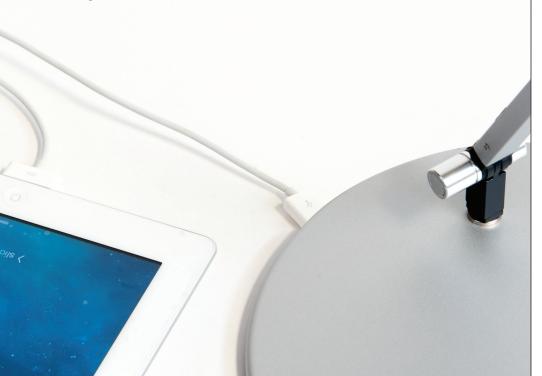

# Charge your device

Charge your phone, tablet or any USB devices using the standard USB base