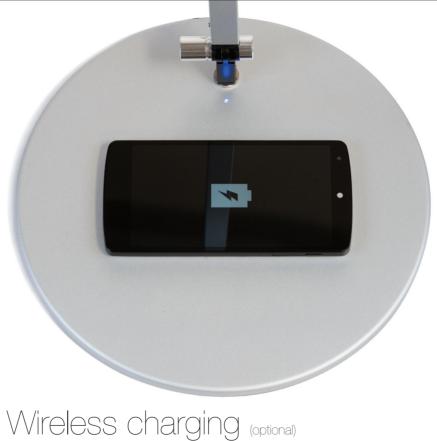

# Integrated occupancy sensor

Turns off lamp when you are away and resumes last brightness setting when you are back

Charge your Qi compatible device using the wireless charging base (sold separately)